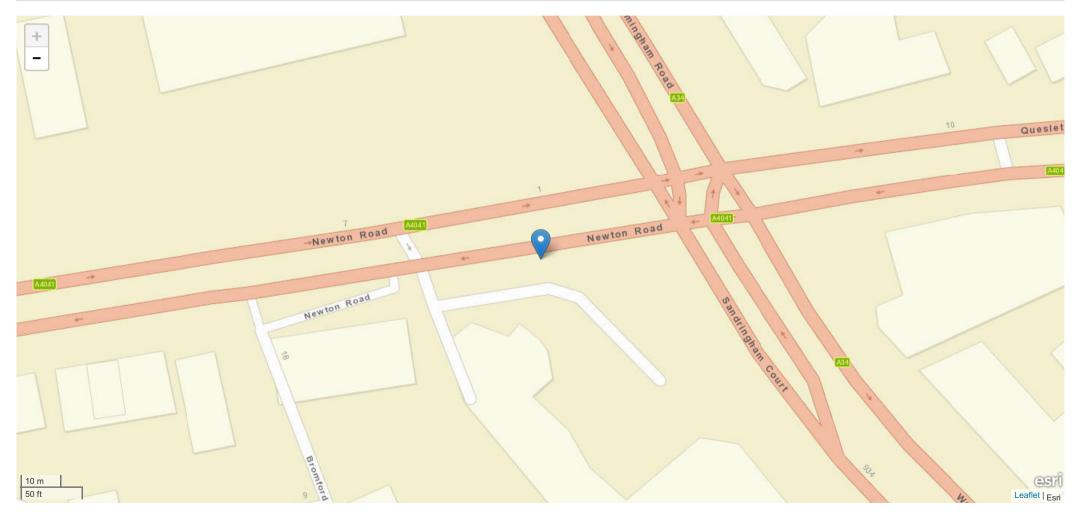

| Road Name 1                                    | Road Name 2      |
|------------------------------------------------|------------------|
| JUNCTION 7 M6 NEAR JN WITH BIRMINGHAM ROAD A34 | No Data Provided |

#### Description

Field will be populated once Privacy Impact Assessment completed

| Road Name                                      | Coordinates    | First Road | Second Road | Junction Detail                     | Junction Control |
|------------------------------------------------|----------------|------------|-------------|-------------------------------------|------------------|
| JUNCTION 7 M6 NEAR JN WITH BIRMINGHAM ROAD A34 | 404576, 294971 | M 6        | Unknown     | Not at junction or within 20 metres | No Data Provided |