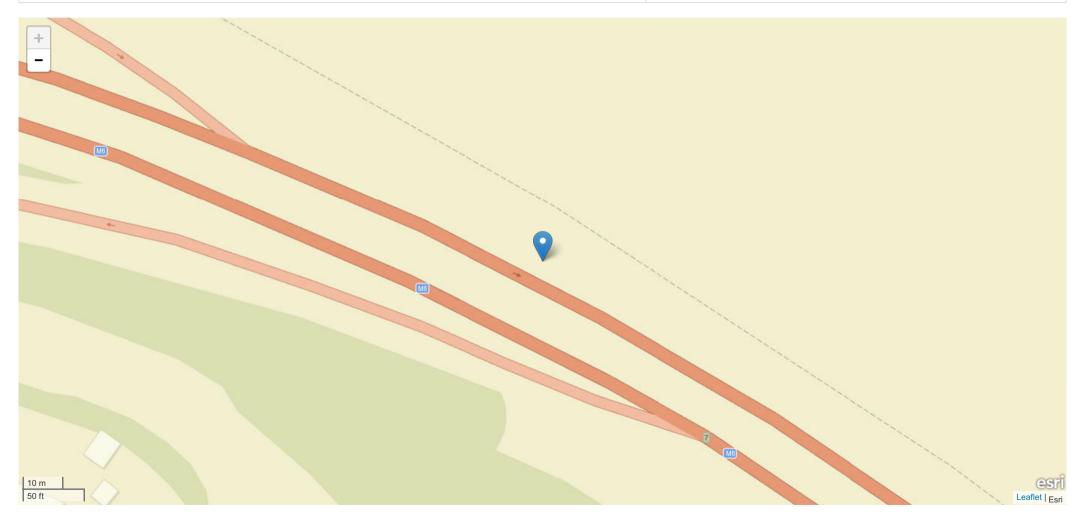

| Road Name 1                                    | Road Name 2      |
|------------------------------------------------|------------------|
| JUNCTION 7 M6 NEAR JN WITH BIRMINGHAM ROAD A34 | No Data Provided |

#### Description

Field will be populated once Privacy Impact Assessment completed

| Road Name                                      | Coordinates    | First Road | Second Road | Junction Detail                     | Junction Control |
|------------------------------------------------|----------------|------------|-------------|-------------------------------------|------------------|
| JUNCTION 7 M6 NEAR JN WITH BIRMINGHAM ROAD A34 | 404576, 294971 | M 6        | Unknown     | Not at junction or within 20 metres | No Data Provided |