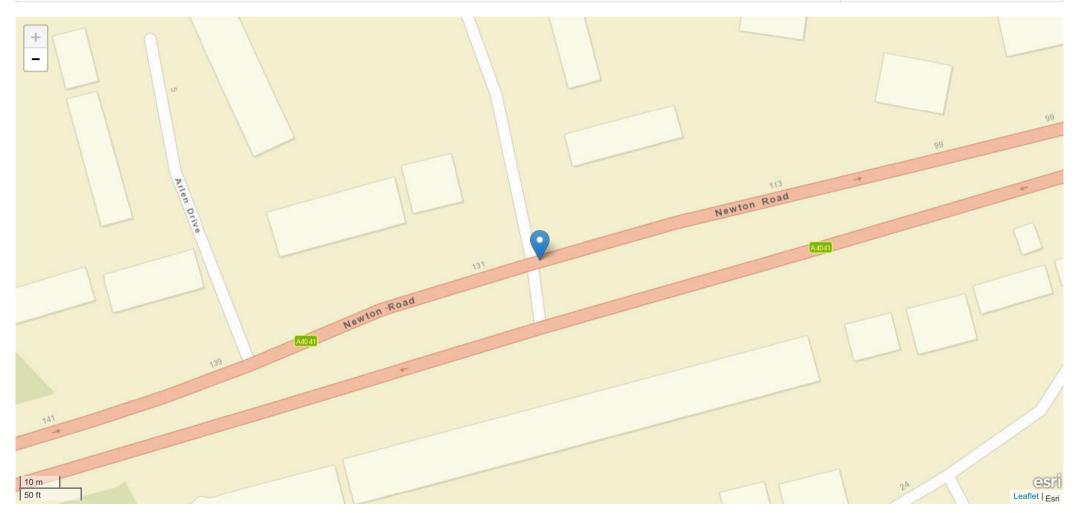

| Road Name 1                                        | Road Name 2      |
|----------------------------------------------------|------------------|
| 131 NEWTON ROAD A4041 AT JN WITH MONKSFIELD AVENUE | No Data Provided |

#### Description

Field will be populated once Privacy Impact Assessment completed

| Road Name                                          | Coordinates    | First Road | Second Road | Junction Detail         | Junction Control         |
|----------------------------------------------------|----------------|------------|-------------|-------------------------|--------------------------|
| 131 NEWTON ROAD A4041 AT JN WITH MONKSFIELD AVENUE | 403749, 294050 | A 4041     | Unknown     | T or staggered junction | Give way or uncontrolled |