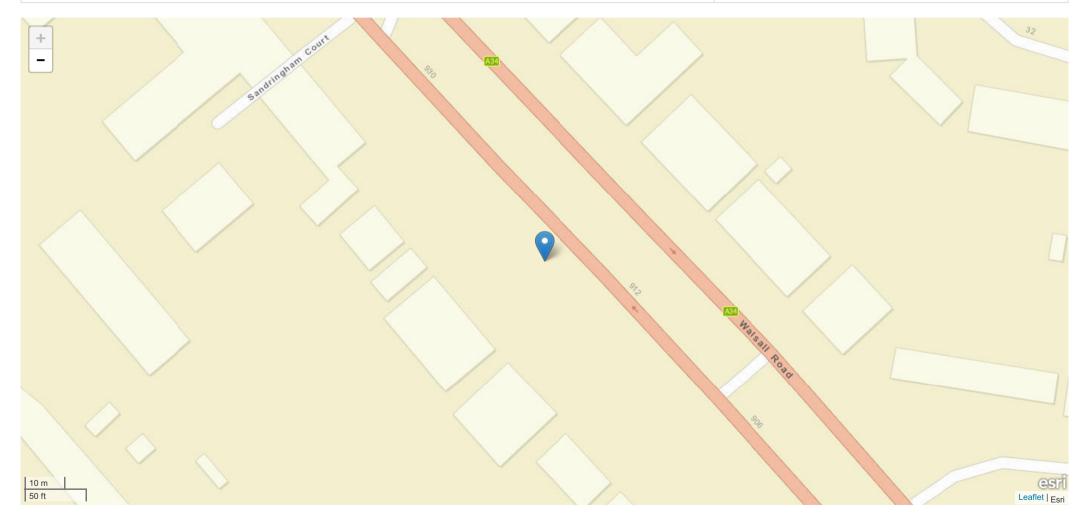

# Incident Record Number: 5 - Thursday 17:40 Slight

| ID        | Date       | Time  | Incident Day | Total Vehicles | Total Casualties | Lighting Conditions | Weather Conditions | Incident Severity | Road Surface |
|-----------|------------|-------|--------------|----------------|------------------|---------------------|--------------------|-------------------|--------------|
| K27751618 | 08/03/2018 | 17:40 | Thursday     | 2              | 1                | Daylight            | Fine no high winds | Slight            | Dry          |

| Road Name 1          | Road Name 2      |
|----------------------|------------------|
| 908 WALSALL ROAD A34 | No Data Provided |

#### Description

Field will be populated once Privacy Impact Assessment completed

| Road Name            | Coordinates    | First Road | Second Road | Junction Detail                     | Junction Control |
|----------------------|----------------|------------|-------------|-------------------------------------|------------------|
| 908 WALSALL ROAD A34 | 404764, 294046 | A 34       | Unknown     | Not at junction or within 20 metres | No Data Provided |