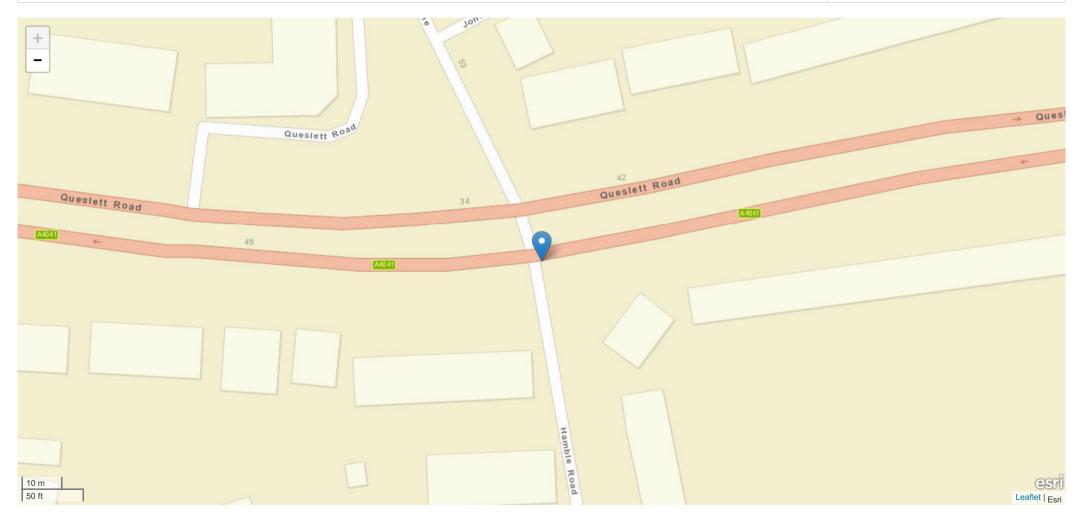

| Road Name 1                                | Road Name 2      |
|--------------------------------------------|------------------|
| QUESLETT ROAD A4041 AT JN WITH HAMBLE ROAD | No Data Provided |

#### Description

Field will be populated once Privacy Impact Assessment completed

| Road Name                                  | Coordinates    | First Road | Second Road | Junction Detail | Junction Control         |
|--------------------------------------------|----------------|------------|-------------|-----------------|--------------------------|
| QUESLETT ROAD A4041 AT JN WITH HAMBLE ROAD | 404920, 294218 | A 4041     | Unknown     | Other junction  | Give way or uncontrolled |