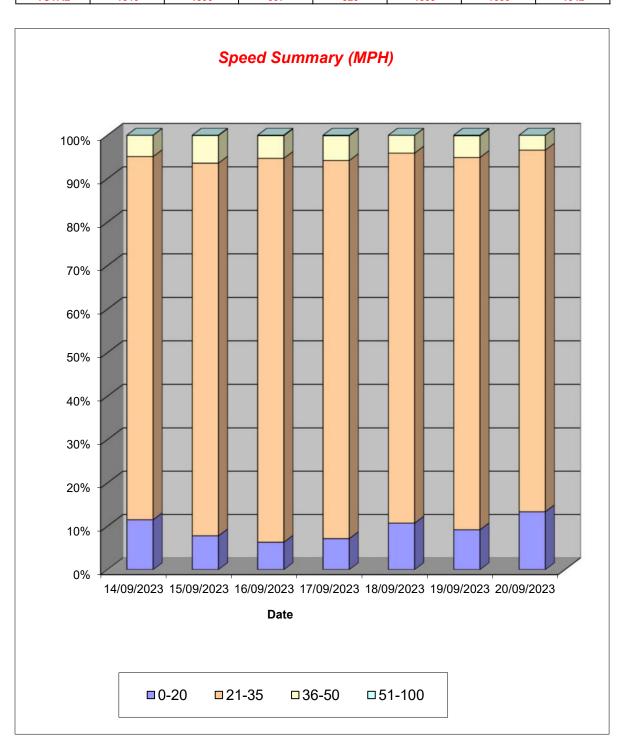

---------|------------|------------|------------|
| Speed (MPH) | Thursday   | Friday     | Saturday   | Sunday     | Monday     | Tuesday    | Wednesday  |
| 0-20        | 178        | 124        | 63         | 59         | 149        | 153        | 206        |
| 21-35       | 1292       | 1364       | 881        | 718        | 1183       | 1425       | 1283       |
| 36-50       | 76         | 101        | 52         | 47         | 57         | 83         | 53         |
| 51-100      | 0          | 1          | 1          | 1          | 0          | 2          | 0          |
|             |            |            |            |            | · ·        |            | · ·        |
| TOTAL       | 1546       | 1590       | 997        | 825        | 1389       | 1663       | 1542       |



### Produced by Streetwise Services Ltd.



Channel 1 - Eastbound

**Vehicle Class** 

Week 1

| Classes    | Car / LGV / | OGV1 / Bus     | OGV2                                  | TOTAL  |
|------------|-------------|----------------|---------------------------------------|--------|
| Day / Time | Caravan - 1 | - 2,3,5,6,7,12 | - 4,8,9,10,11,13                      | - 1-13 |
| 14/09/2023 |             |                |                                       |        |
| 7-19       | 1239        | 110            | 0                                     | 1349   |
| 6-22       | 1373        | 119            | 0                                     | 1492   |
| 6-24       | 1395        | 120            | 0                                     | 1515   |
| 0-24       | 1423        | 123