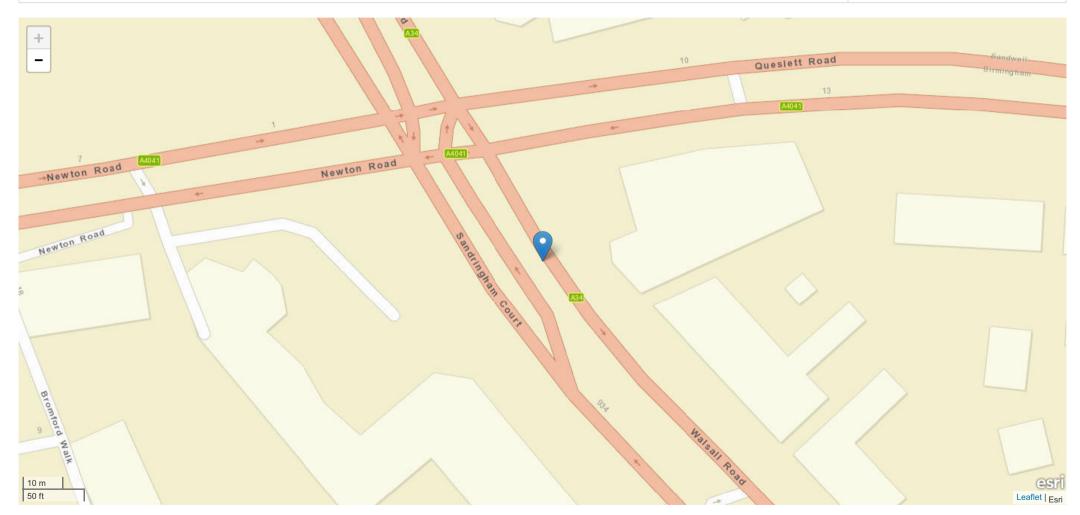

| Road Name 1                                    | Road Name 2      |
|------------------------------------------------|------------------|
| NEWTON ROAD A4041 AT JN WITH MONKSFIELD AVENUE | No Data Provided |

#### Description

Field will be populated once Privacy Impact Assessment completed

| Road Name                                      | Coordinates    | First Road | Second Road | Junction Detail | Junction Control         |
|------------------------------------------------|----------------|------------|-------------|-----------------|--------------------------|
| NEWTON ROAD A4041 AT JN WITH MONKSFIELD AVENUE | 403748, 294060 | A 4041     | Unknown     | Other junction  | Give way or uncontrolled |