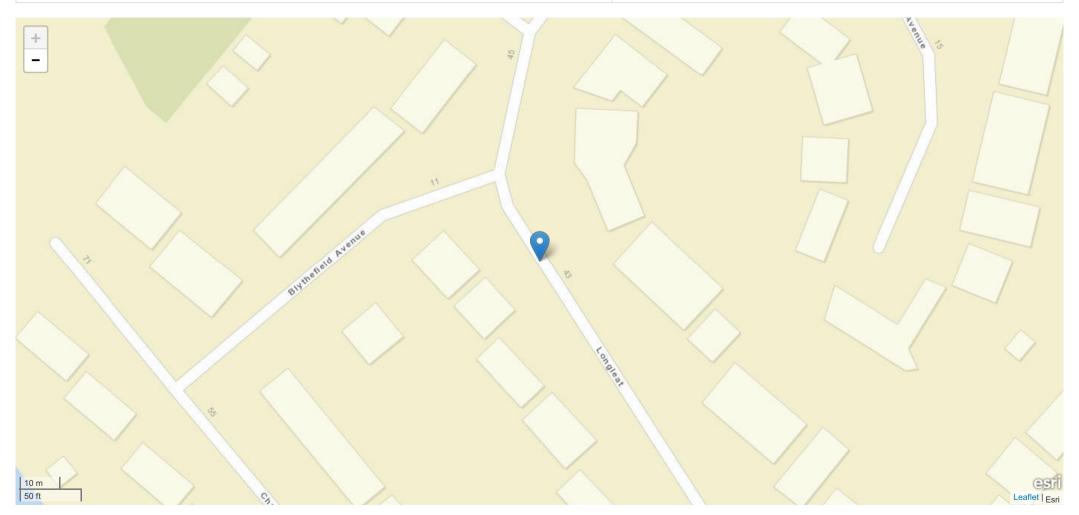

| Road Name 1                                  | Road Name 2      |
|----------------------------------------------|------------------|
| BIRMINGHAM ROAD A34 NEAR JN WITH CHAPEL LANE | No Data Provided |

### Incident Record Number: 15 continued

| Fatal Casualties | Serious Casualties | Slight Casualties |
|------------------|--------------------|-------------------|
| 0                | 0                  | 1                 |

#### Description

Field will be populated once Privacy Impact Assessment completed

| Road Name                                    | Coordinates    | First Road | Second Road | Junction Detail                     | Junction Control |
|----------------------------------------------|----------------|------------|-------------|-------------------------------------|------------------|
| BIRMINGHAM ROAD A34 NEAR JN WITH CHAPEL LANE | 404472, 295295 | A 34       | Unknown     | Not at junction or within 20 metres | No Data Provided |