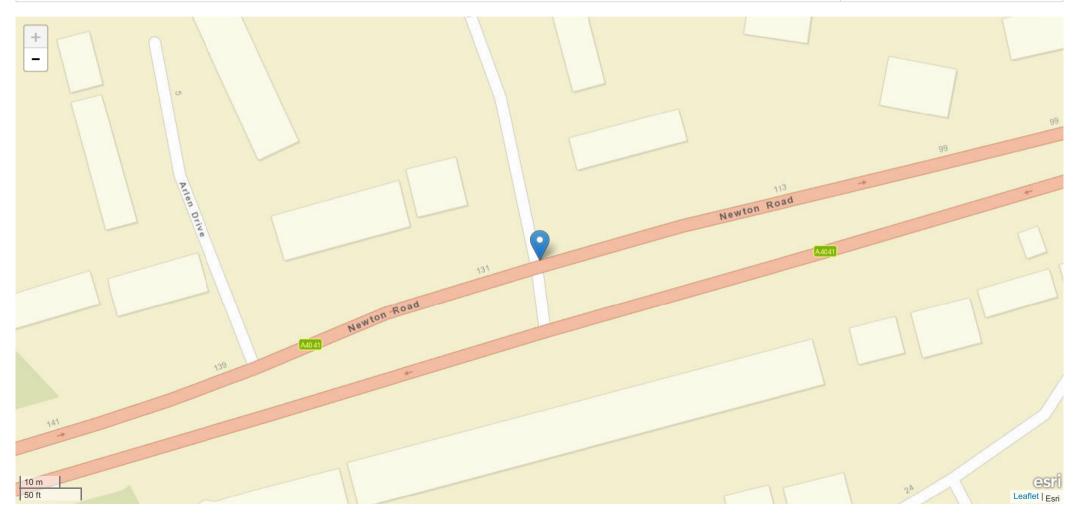

# Incident Record Number: 9 - Thursday 16:59 Slight

| ID |          | Date       | Time  | Incident Day | Total Vehicles | Total Casualties | Lighting Conditions | Weather Conditions | Incident Severity | Road Surface |
|----|----------|------------|-------|--------------|----------------|------------------|---------------------|--------------------|-------------------|--------------|
| K2 | 29550818 | 19/04/2018 | 16:59 | Thursday     | 3              | 2                | Daylight            | Fine no high winds | Slight            | Dry          |

| Road Name 1                                        | Road Name 2      |
|----------------------------------------------------|------------------|
| 131 NEWTON ROAD A4041 AT JN WITH MONKSFIELD AVENUE | No Data Provided |

#### Description

Field will be populated once Privacy Impact Assessment completed

| Road Name                                          | Coordinates    | First Road | Second Road | Junction Detail         | Junction Control         |
|----------------------------------------------------|----------------|------------|-------------|-------------------------|--------------------------|
| 131 NEWTON ROAD A4041 AT JN WITH MONKSFIELD AVENUE | 403749, 294050 | A 4041     | Unknown     | T or staggered junction | Give way or uncontrolled |