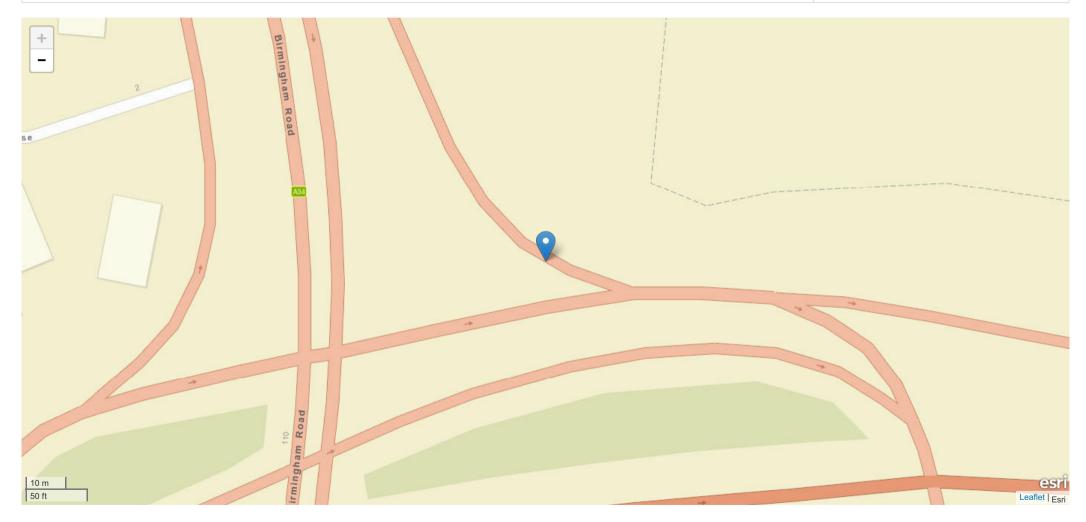

| Road Name 1                                    | Road Name 2      |
|------------------------------------------------|------------------|
| JUNCTION 7 M6 NEAR JN WITH BIRMINGHAM ROAD A34 | No Data Provided |

#### Description

Field will be populated once Privacy Impact Assessment completed

| Road Name                                      | Coordinates    | First Road | Second Road | Junction Detail                     | Junction Control |
|------------------------------------------------|----------------|------------|-------------|-------------------------------------|------------------|
| JUNCTION 7 M6 NEAR JN WITH BIRMINGHAM ROAD A34 | 404576, 294971 | M 6        | Unknown     | Not at junction or within 20 metres | No Data Provided |