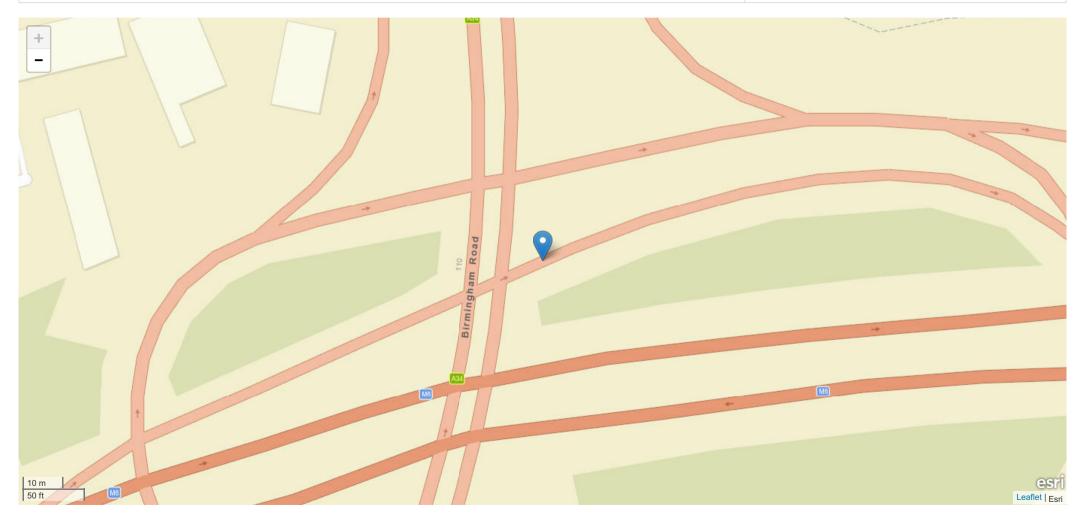

| Road Name 1                                    | Road Name 2      |
|------------------------------------------------|------------------|
| JUNCTION 7 M6 NEAR JN WITH BIRMINGHAM ROAD A34 | No Data Provided |

### **Incident Record Number: 1 continued**

| Fatal Casualties | Serious Casualties | Slight Casualties |
|------------------|--------------------|-------------------|
| 0                | 0                  | 1                 |

#### Description

Field will be populated once Privacy Impact Assessment completed

| Road Name                                      | Coordinates    | First Road | Second Road | Junction Detail                     | Junction Control |
|------------------------------------------------|----------------|------------|-------------|-------------------------------------|------------------|
| JUNCTION 7 M6 NEAR JN WITH BIRMINGHAM ROAD A34 | 404576, 294971 | M 6        | Unknown     | Not at junction or within 20 metres | No Data Provided |