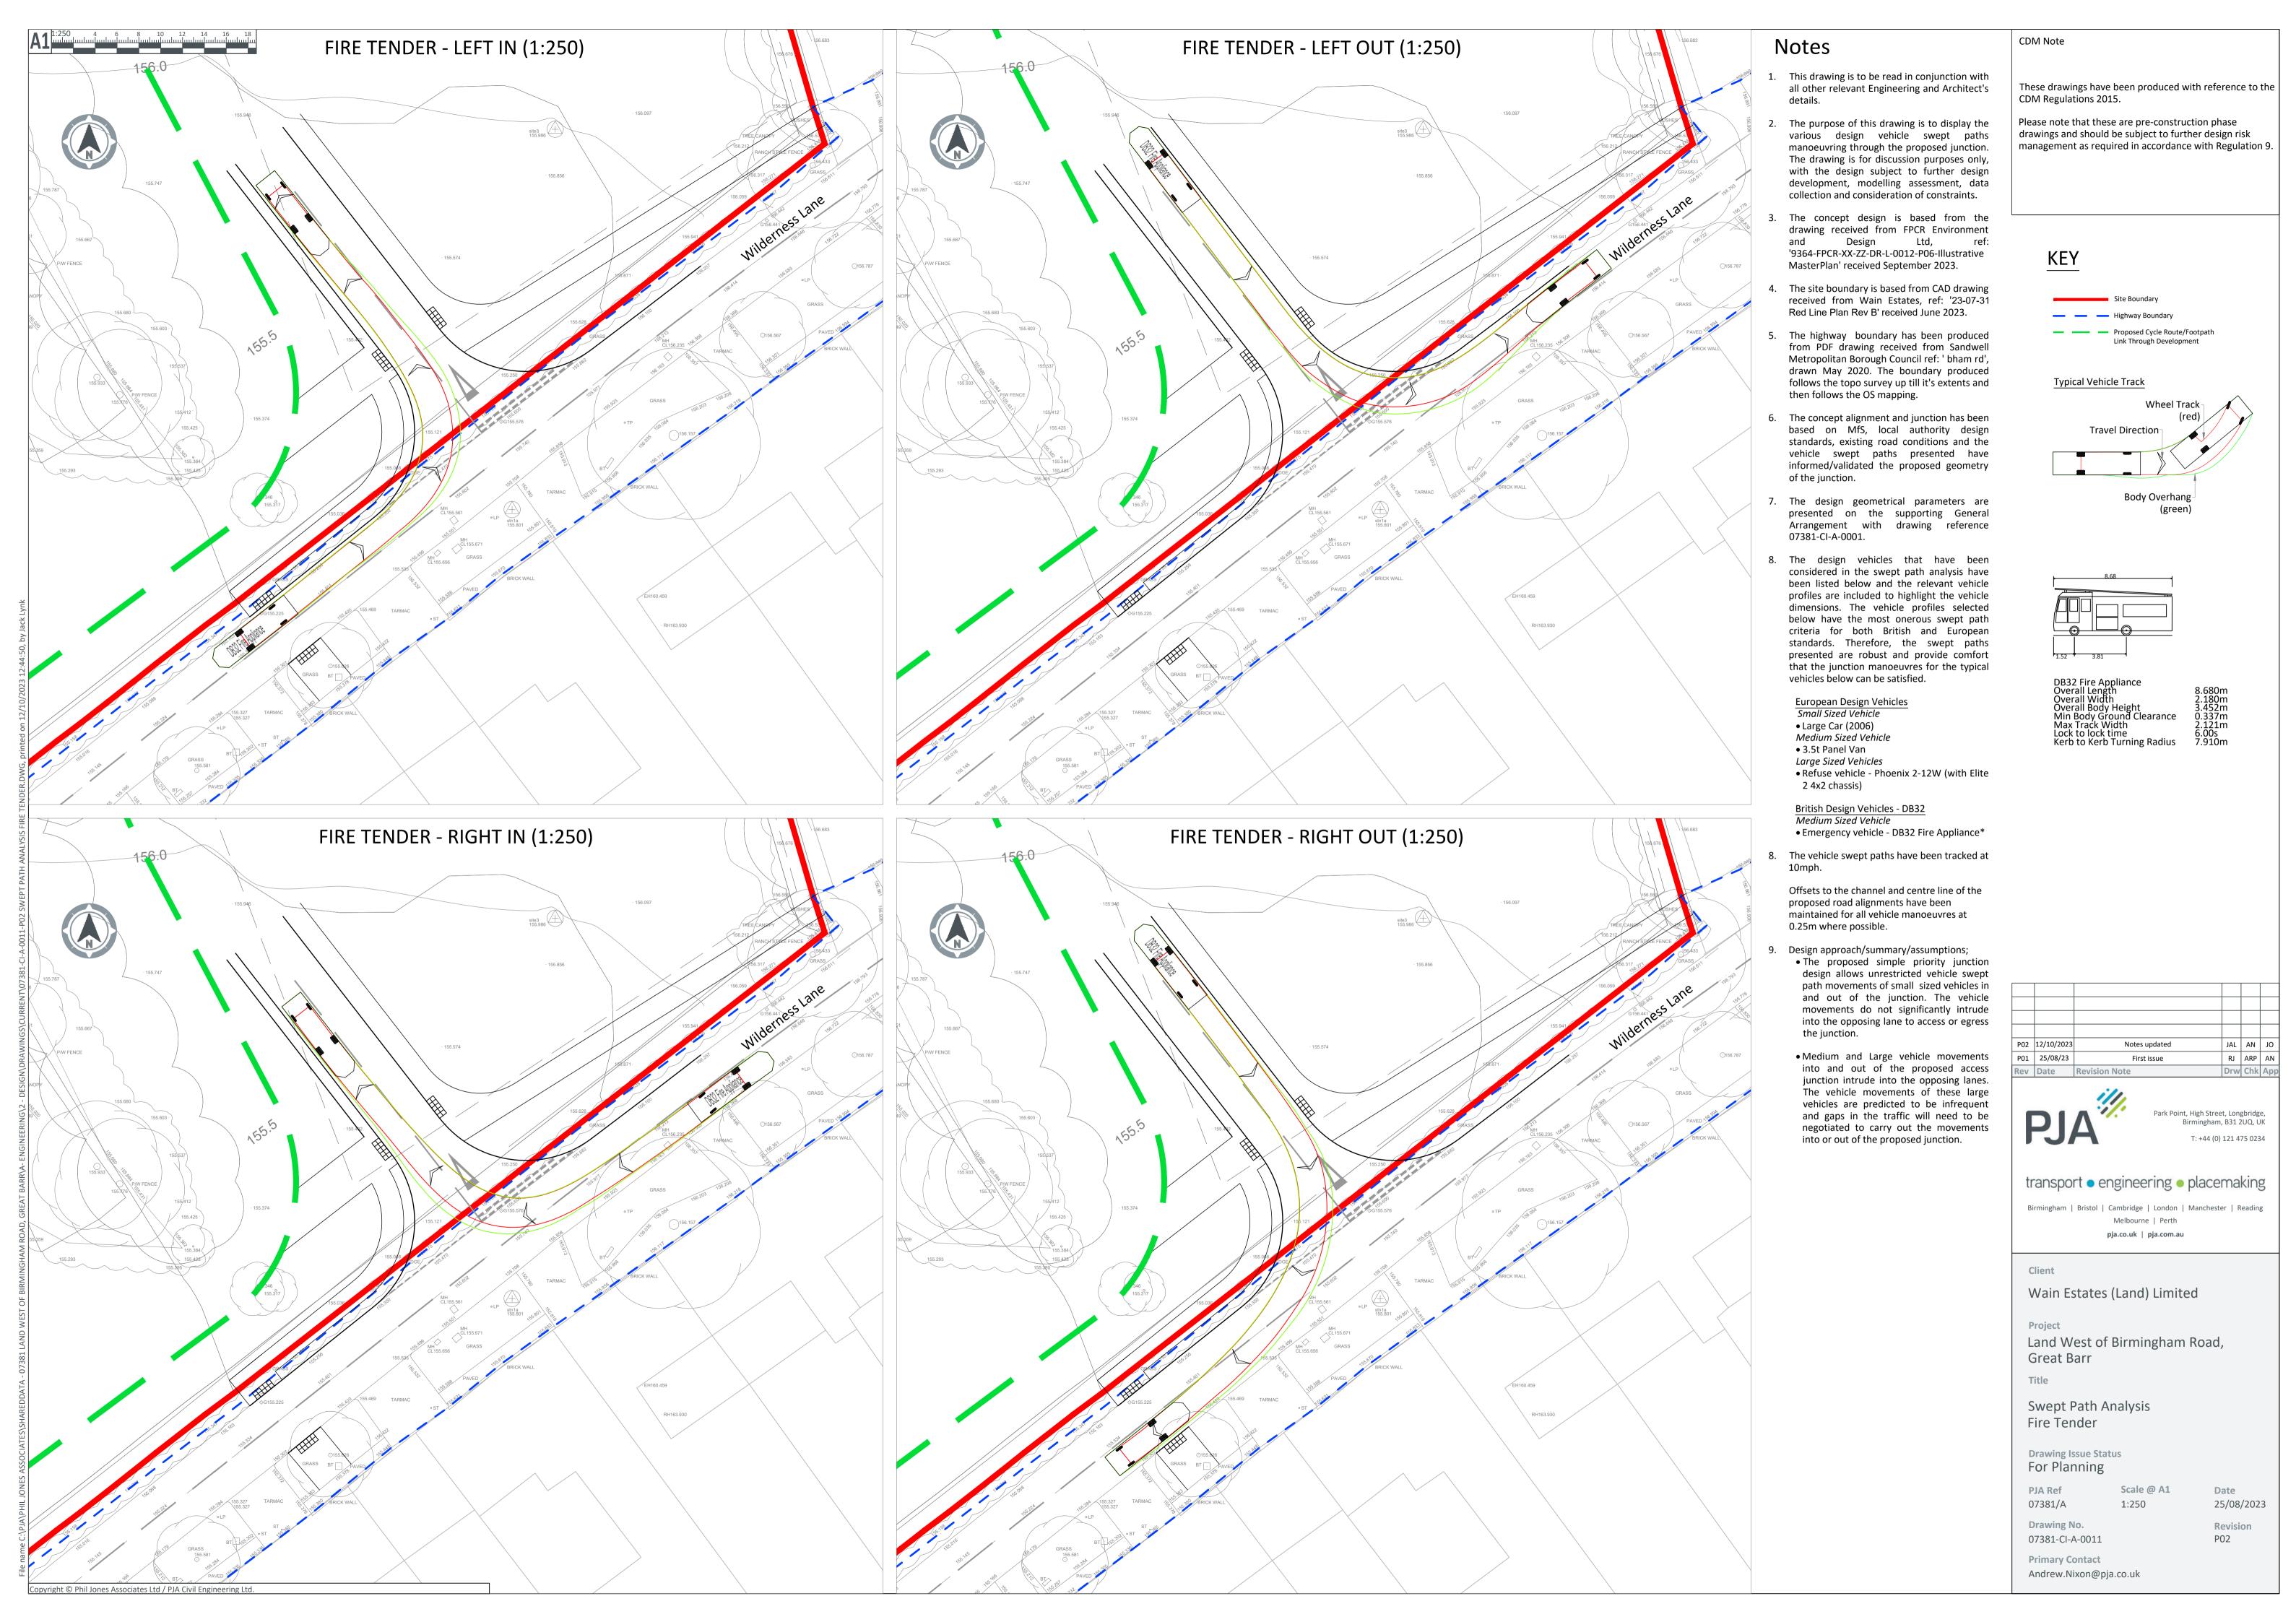

te/Footpath Link Through Development

Typical Vehicle Track



Large Car (2006) Overall Length Overall Width Overall Body Height Min Body Ground Clearance Max Track Width Lock to lock time Kerb to Kerb Turning Radius

P02 12/10/2023 Notes updated JAL AN JO RJ ARP AN P01 25/08/23 Rev Date Revision Note



transport • engineering • placemaking

Park Point, High Street, Longbridge, Birmingham, B31 2UQ, UK

T: +44 (0) 121 475 0234

Date

P02

25/08/2023

Revision

Birmingham | Bristol | Cambridge | London | Manchester | Reading Melbourne | Perth pja.co.uk | pja.com.au

Wain Estates (Land) Limited

Land West of Birmingham Road, **Great Barr** 

Swept Path Analysis

**Drawing Issue Status** For Planning

Scale @ A1 1:250

07381-CI-A-0010

Drawing No.

**Primary Contact** Andrew.Nixon@pja.co.uk





JAL AN JO RJ ARP AN







# Appendix D Automatic Traffic Count Data (ATC) – Wilderness Lane

**Transport Assessment** 

#### Produced by Streetwise Services Ltd.

7-19

0-24

Date



Channel 1 - Eastbound Vehicle Flow Week 1

|           | 14/09/2023 | 15/09/2023 | 16/09/2023 | 17/09/2023 | 18/09/2023 | 19/09/2023 | 20/09/2023 | ]         |           |
|-----------|------------|------------|------------|------------|------------|------------|------------|-----------|-----------|
| Hr Ending | Thursday   | Friday     | Saturday   | Sunday     | Monday     | Tuesday    | Wednesday  | 5 Day Ave | 7 Day Ave |
| 1         | 2          | 2          | 6          | 14         | 2          | 2          | 4          | 2         | 5         |
| 2         | 3          | 1          | 2          |