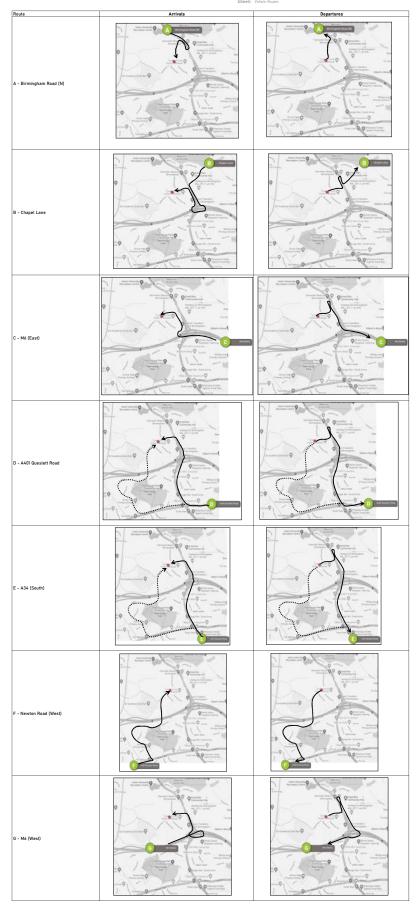

100%         |           |                 | <del>_</del> |
| Wolverhampton 022                | 112<br>1113       | 13.91837864                  | G 8.05                            | 0.1%         | 0        | 0          | 0       | 0        | 0          | 0   | 0 0             | 0            | G<br>G | 100%         |           |                 | 1            |
| Wolverhampton 027                |                   | 14.20226312                  | G 78.37                           | 1.0%         | 0        | 12         | 21      | 22       | 19         | 41  | 208 20          | 2 411        | G      | 100%         |           |                 | 1            |



Project: 07381 Land west of Birmingham Road, Great Bar File Name: 07381-5-004-D Travel Demand ModeLxkm Sheet: Vehicle Routes





# **Appendix G** Traffic Flow Diagrams











# **Appendix H** Junction Capacity Modelling Outputs



## **Junctions 10**

### **PICADY 10 - Priority Intersection Module**

Version: 10.0.4.1693 © Copyright TRL Software Limited, 2021

For sales and distribution information, program advice and maintenance, contact TRL Software: +44 (0)1344 379777 software@trl.co.uk trlsoftware.com

The users of this computer program for the solution of an engineering problem are in no way relieved of their responsibility for the correctness of the solution

Filename: Site Access\_RevB.j10

Path: C:\PJA\Phil Jones Associates\SharedData - 07381 Land west of Birmingham Road, Great Barr\3. Technical\3.2

Modelling\PICADY

Report generation date: 09/10/2023 14:10:50

»2028 Base + Development, AM »2028 Bas