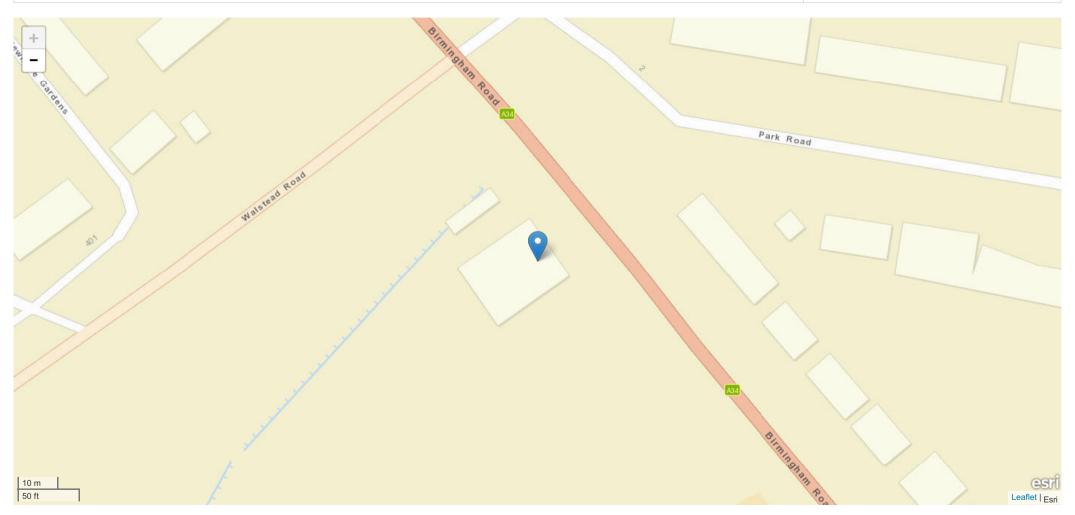

| Road Name 1                                  | Road Name 2      |
|----------------------------------------------|------------------|
| BIRMINGHAM ROAD A34 AT JN WITH WALSTEAD ROAD | No Data Provided |

#### Description

Field will be populated once Privacy Impact Assessment completed

| Road Name                                    | Coordinates    | First Road | Second Road | Junction Detail | Junction Control    |
|----------------------------------------------|----------------|------------|-------------|-----------------|---------------------|
| BIRMINGHAM ROAD A34 AT JN WITH WALSTEAD ROAD | 403566, 296410 | A 34       | Unknown     | Crossroads      | Auto traffic signal |