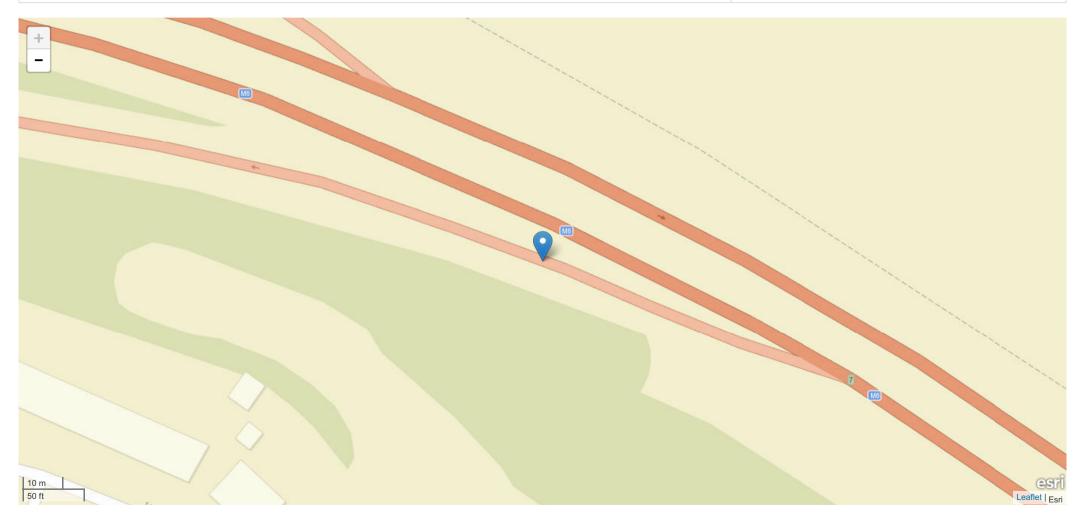

| Road Name 1     | Road Name 2      |
|-----------------|------------------|
| JUNCTION 6-7 M6 | No Data Provided |

#### Description

Field will be populated once Privacy Impact Assessment completed

| Road Name       | Coordinates    | First Road | Second Road | Junction Detail                     | Junction Control |
|-----------------|----------------|------------|-------------|-------------------------------------|------------------|
| JUNCTION 6-7 M6 | 404619, 295012 | M 6        | Unknown     | Not at junction or within 20 metres | No Data Provided |