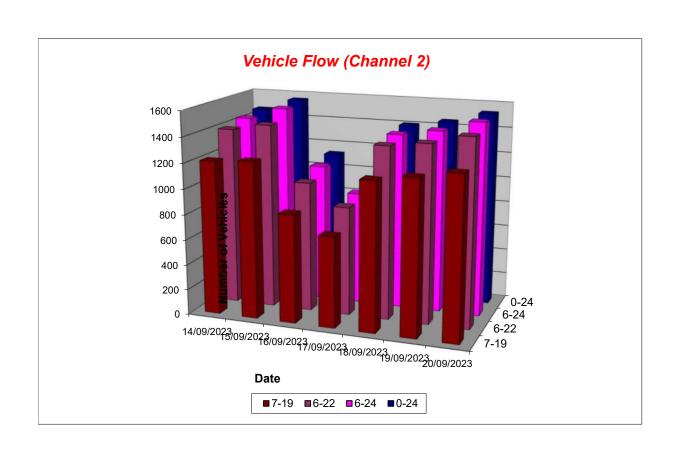

6         | 60        | 57        |
| 22        | 39         | 59         | 36         | 35         | 27         | 35         | 42         | 40        | 39        |
| 23        | 29         | 44         | 36         | 19         | 17         | 33         | 36         | 32        | 31        |
| 24        | 9          | 36         | 28         | 14         | 12         | 7          | 17         | 16        | 18        |

| 7- | 19  | 1212 | 1232 | 854  | 715 | 1164 | 1210 | 1265 | 1217 | 1093 |
|----|-----|------|------|------|-----|------|------|------|------|------|
| 6- | -22 | 1402 | 1454 | 1025 | 859 | 1357 | 1394 | 1466 | 1415 | 1280 |
| 6- | 24  | 1440 | 1534 | 1089 | 892 | 1386 | 1434 | 1519 | 1463 | 1328 |
| 0- | 24  | 1465 | 1557 | 1127 | 943 | 1403 | 1450 | 1532 | 1481 | 1354 |



### Produced by Streetwise Services Ltd.

28.1



#### Channel 2 - Westbound

#### **Average Speed**

Week 1

|           | 14/09/2023 | 15/09/2023 | 16/09/2023 | 17/09/2023 | 18/09/2023 | 19/09/2023 | 20/09/2023 |
|-----------|------------|------------|------------|------------|------------|------------|------------|
| Hr Ending | Thursday   | Friday     | Saturday   | Sunday     | Monday     | Tuesday    | Wednesday  |
| 1         | 28.5       | 29.8       | 28.6       | 27.7       | 28.7       | 29.0       | 33.8       |
| 2         | 25.5       | 28.0       | 29.7       | 28.5       | 21.3       | 20.5       | 30.5       |
| 3         | 25.5       | 23.0       | 25.5       | 28.5       | -          | 23.0       | 13.0       |
| 4         | 23.0       | 23.0       | 28.0       | 29.7