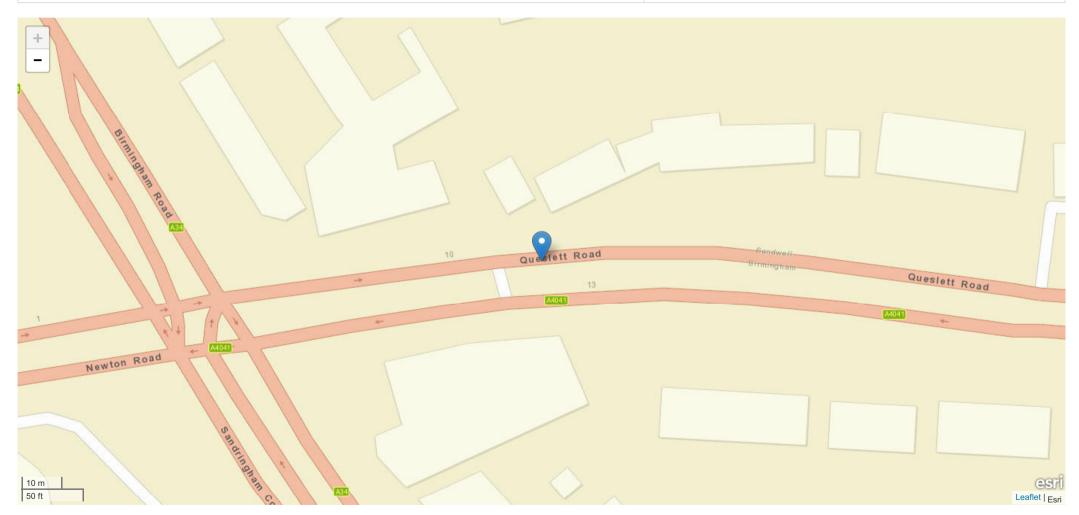

| Road Name 1                                    | Road Name 2      |
|------------------------------------------------|------------------|
| NEWTON ROAD A4041 AT JN WITH MONKSFIELD AVENUE | No Data Provided |

#### Description

Field will be populated once Privacy Impact Assessment completed

| Road Name                                      | Coordinates    | First Road | Second Road | Junction Detail | Junction Control         |
|------------------------------------------------|----------------|------------|-------------|-----------------|--------------------------|
| NEWTON ROAD A4041 AT JN WITH MONKSFIELD AVENUE | 403748, 294060 | A 4041     | Unknown     | Other junction  | Give way or uncontrolled |