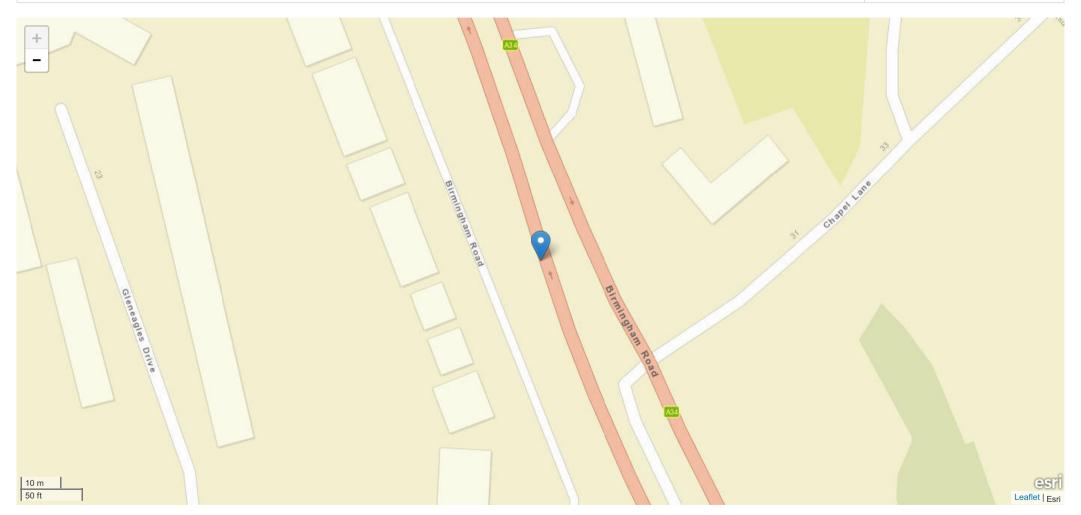

| Road Name 1                                  | Road Name 2      |
|----------------------------------------------|------------------|
| BIRMINGHAM ROAD A34 NEAR JN WITH CHAPEL LANE | No Data Provided |

#### Description

Field will be populated once Privacy Impact Assessment completed

| Road Name                                    | Coordinates    | First Road | Second Road | Junction Detail                     | Junction Control |
|----------------------------------------------|----------------|------------|-------------|-------------------------------------|------------------|
| BIRMINGHAM ROAD A34 NEAR JN WITH CHAPEL LANE | 404472, 295295 | A 34       | Unknown     | Not at junction or within 20 metres | No Data Provided |