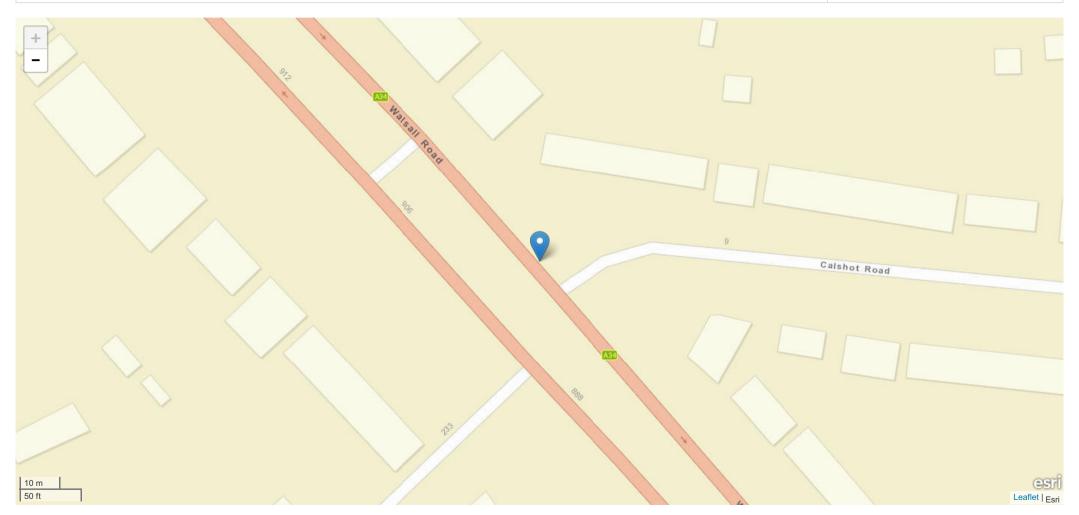

| Road Name 1          | Road Name 2      |
|----------------------|------------------|
| 908 WALSALL ROAD A34 | No Data Provided |

#### Description

Field will be populated once Privacy Impact Assessment completed

| Road Name            | Coordinates    | First Road | Second Road | Junction Detail                     | Junction Control |
|----------------------|----------------|------------|-------------|-------------------------------------|------------------|
| 908 WALSALL ROAD A34 | 404764, 294046 | A 34       | Unknown     | Not at junction or within 20 metres | No Data Provided |