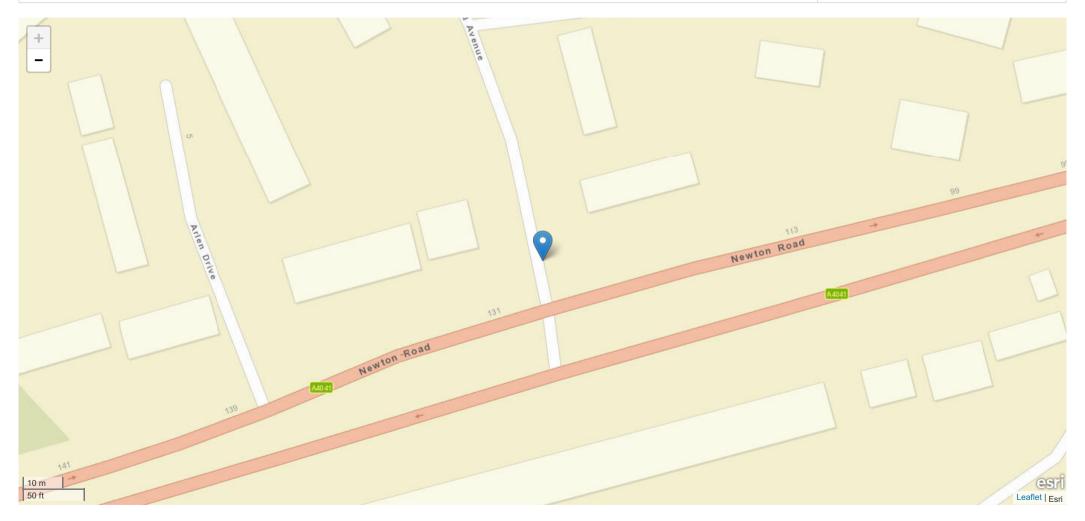

# Incident Record Number: 9 - Thursday 16:59 Slight

| ID |          | Date       | Time  | Incident Day | Total Vehicles | Total Casualties | Lighting Conditions | Weather Conditions | Incident Severity | Road Surface |
|----|----------|------------|-------|--------------|----------------|------------------|---------------------|--------------------|-------------------|--------------|
| K2 | 29550818 | 19/04/2018 | 16:59 | Thursday     | 3              | 2                | Daylight            | Fine no high winds | Slight            | Dry          |

| Road Name 1                                        | Road Name 2      |
|----------------------------------------------------|------------------|
| 131 NEWTON ROAD A4041 AT JN WITH MONKSFIELD AVENUE | No Data Provided |

#### Description

Field will be populated once Privacy Impact Assessment completed

| Road Name                                          | Coordinates    | First Road | Second Road | Junction Detail         | Junction Control         |
|----------------------------------------------------|----------------|------------|-------------|-------------------------|--------------------------|
| 131 NEWTON ROAD A4041 AT JN WITH MONKSFIELD AVENUE | 403749, 294050 | A 4041     | Unknown     | T or staggered junction | Give way or uncontrolled |