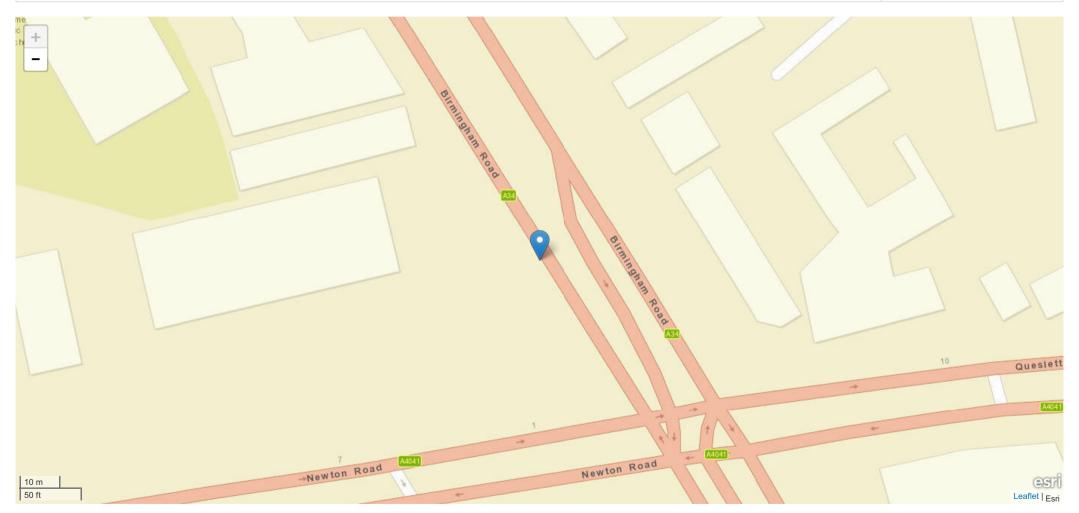

# Incident Record Number: 17 - Sunday 18:40 Slight

| ID        | Date       | Time  | Incident Day | Total Vehicles | Total Casualties | Lighting Conditions | Weather Conditions | Incident Severity | Road Surface |
|-----------|------------|-------|--------------|----------------|------------------|---------------------|--------------------|-------------------|--------------|
| K33107218 | 01/07/2018 | 18:40 | Sunday       | 2              | 1                | Daylight            | Fine no high winds | Slight            | Dry          |

| Road Name 1                                                     | Road Name 2      |
|-----------------------------------------------------------------|------------------|
| BIRMINGHAM ROAD A34 NEAR JN WITH JUNCTION 7 (M6) TRAFFIC ISLAND | No Data Provided |

#### Description

Field will be populated once Privacy Impact Assessment completed

| Road Name                                                       | Coordinates    | First Road | Second Road | Junction Detail | Junction Control         |
|-----------------------------------------------------------------|----------------|------------|-------------|-----------------|--------------------------|
| BIRMINGHAM ROAD A34 NEAR JN WITH JUNCTION 7 (M6) TRAFFIC ISLAND | 404621, 295088 | A 34       | Unknown     | Roundabout      | Give way or uncontrolled |