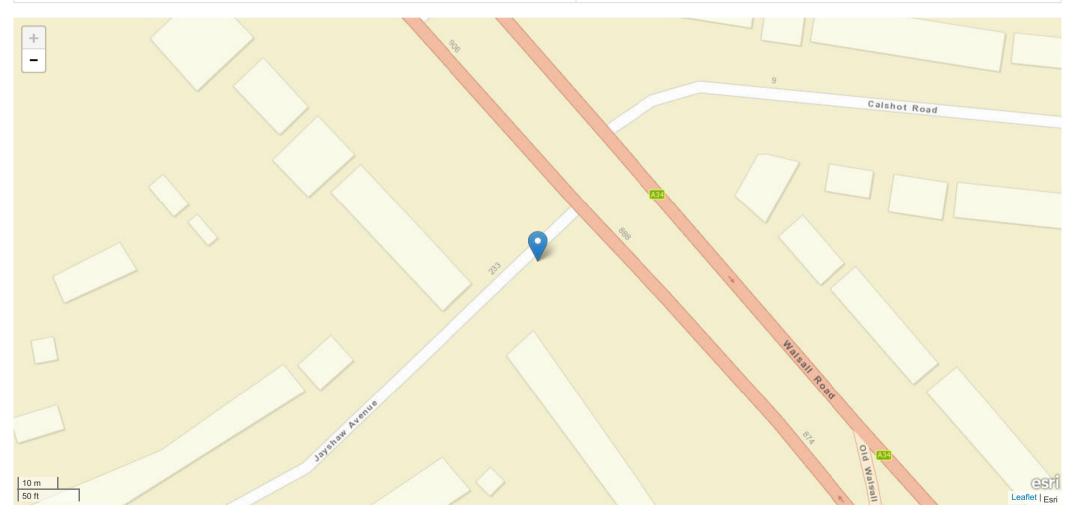

# Incident Record Number: 2 - Friday 07:10 Slight

| ID        | Date       | Time  | Incident Day | Total Vehicles | Total Casualties | Lighting Conditions | Weather Conditions | Incident Severity | Road Surface |
|-----------|------------|-------|--------------|----------------|------------------|---------------------|--------------------|-------------------|--------------|
| K27537518 | 23/02/2018 | 07:10 | Friday       | 2              | 2                | Daylight            | Fine no high winds | Slight            | Dry          |

| Road Name 1                                              | Road Name 2      |
|----------------------------------------------------------|------------------|
| 191/0 8-7 SOUTHBOUND M6 NEAR JN WITH SPEED NOT SPECIFIED | No Data Provided |

#### Description

Field will be populated once Privacy Impact Assessment completed

| Road Name                                                | Coordinates    | First Road | Second Road | Junction Detail                     | Junction Control |
|----------------------------------------------------------|----------------|------------|-------------|-------------------------------------|------------------|
| 191/0 8-7 SOUTHBOUND M6 NEAR JN WITH SPEED NOT SPECIFIED | 404172, 294856 | M 6        | Unknown     | Not at junction or within 20 metres | No Data Provided |