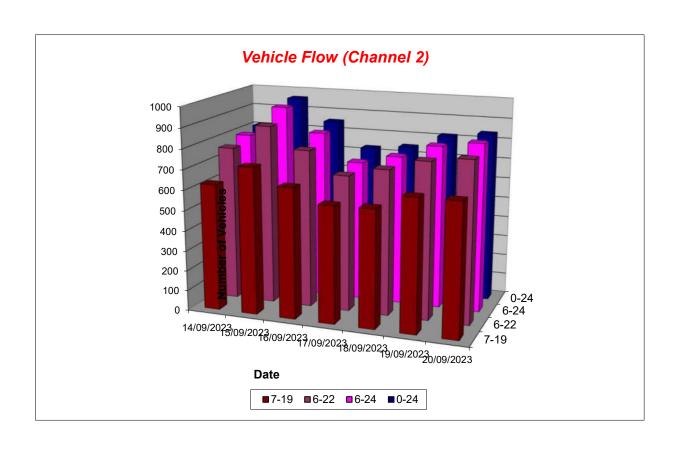

| 23        | 22        |
| 24        | 9          | 26         | 21         | 11         | 9          | 8          | 13                                                                                                                                                                                                                                                                                                                            | 13        | 14        |

| 7-19 | 625 | 725 | 644 | 575 | 579 | 649 | 650 | 646 | 635 |
|------|-----|-----|-----|-----|-----|-----|-----|-----|-----|
| 6-22 | 764 | 884 | 780 | 672 | 717 | 771 | 794 | 786 | 769 |
| 6-24 | 793 | 945 | 828 | 695 | 738 | 803 | 830 | 822 | 805 |
| 0-24 | 808 | 961 | 852 | 728 | 747 | 814 | 838 | 834 | 821 |



### Produced by Streetwise Services Ltd.



#### Channel 2 - Southbound

#### **Average Speed**

Week 1

|           | 14/09/2023 | 15/09/2023 | 16/09/2023 | 17/09/2023 | 18/09/2023 | 19/09/2023 | 20/09/2023 |
|-----------|------------|------------|------------|------------|------------|------------|------------|
| Hr Ending | Thursday   | Friday     | Saturday   | Sunday     | Monday     | Tuesday    | Wednesday  |
| 1         | 17.2       | 17.4       | 18.0       | 18.9       | 19.2       | 16.8       | 21.3       |
| 2         | 18.0       | 15.5       | 19.0       | 18.6       | 13.0       | 13.0       | 18.0       |
| 3         | 13.0       | 18.0       | 18.0       | 18.0       | -          | 18.0       | 13.0       |
| 4         | 18.0       | 18.0       | -          | 18.0