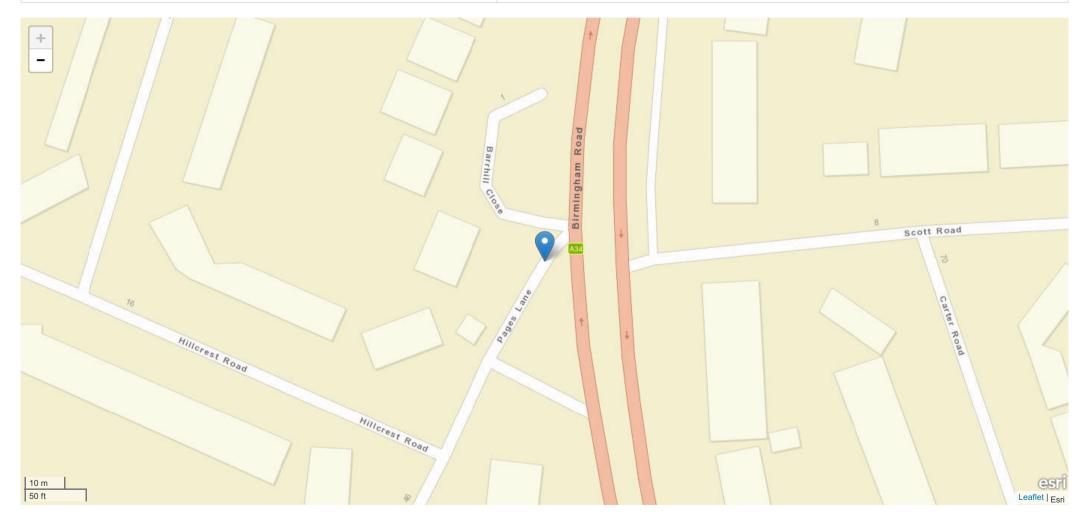

| Road Name 1                                 | Road Name 2      |
|---------------------------------------------|------------------|
| PAGES LANE NEAR JN WITH BIRMINGHAM ROAD A34 | No Data Provided |

#### Description

Field will be populated once Privacy Impact Assessment completed

| Road Name                                   | Coordinates    | First Road | Second Road | Junction Detail         | Junction Control         |
|---------------------------------------------|----------------|------------|-------------|-------------------------|--------------------------|
| PAGES LANE NEAR JN WITH BIRMINGHAM ROAD A34 | 404397, 294707 | Unknown    | A 34        | T or staggered junction | Give way or uncontrolled |