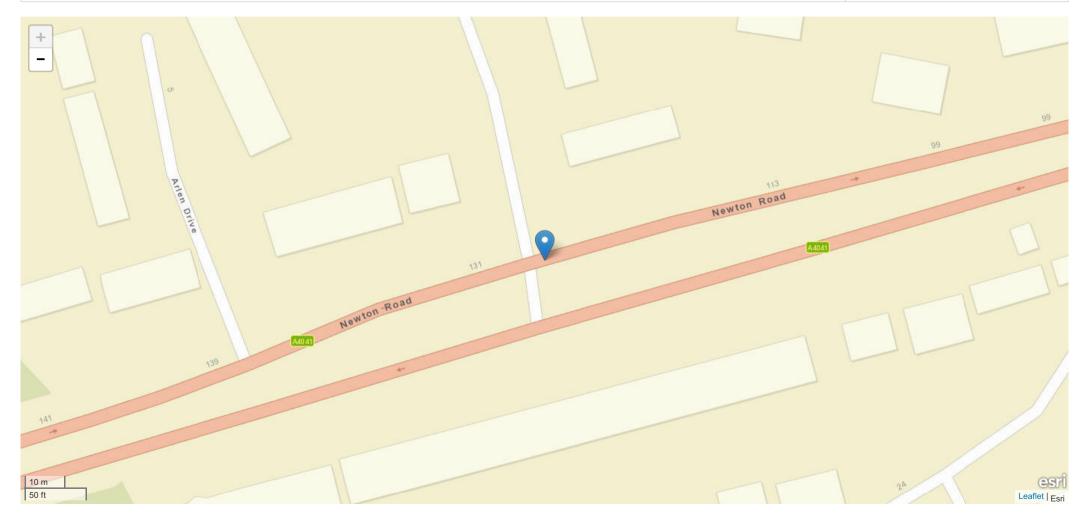

| Road Name 1                                        | Road Name 2      |
|----------------------------------------------------|------------------|
| 131 NEWTON ROAD A4041 AT JN WITH MONKSFIELD AVENUE | No Data Provided |

#### Description

Field will be populated once Privacy Impact Assessment completed

| Road Name                                          | Coordinates    | First Road | Second Road | Junction Detail         | Junction Control         |
|----------------------------------------------------|----------------|------------|-------------|-------------------------|--------------------------|
| 131 NEWTON ROAD A4041 AT JN WITH MONKSFIELD AVENUE | 403749, 294050 | A 4041     | Unknown     | T or staggered junction | Give way or uncontrolled |