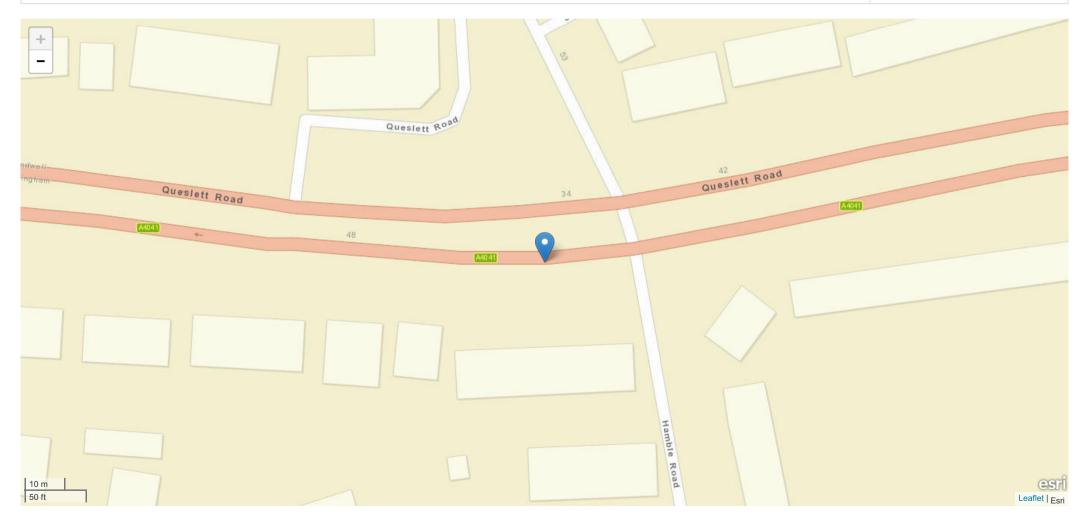

| Road Name 1                                     | Road Name 2      |
|-------------------------------------------------|------------------|
| 47 QUESLETT ROAD A4041 NEAR JN WITH HAMBLE ROAD | No Data Provided |

#### Description

Field will be populated once Privacy Impact Assessment completed

| Road Name                                       | Coordinates    | First Road | Second Road | Junction Detail | Junction Control         |
|-------------------------------------------------|----------------|------------|-------------|-----------------|--------------------------|
| 47 QUESLETT ROAD A4041 NEAR JN WITH HAMBLE ROAD | 404893, 294216 | A 4041     | Unknown     | Crossroads      | Give way or uncontrolled |