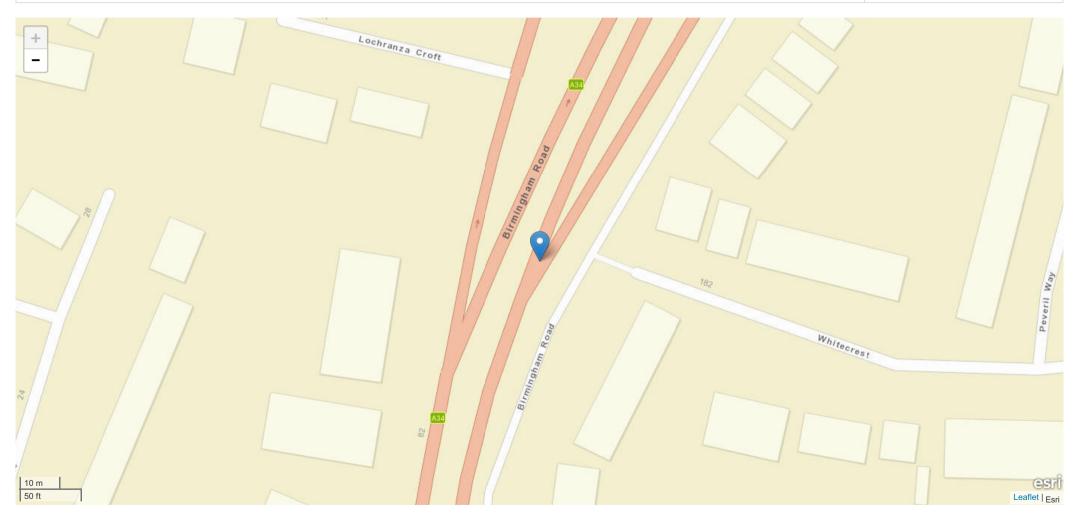

| Road Name 1                                  | Road Name 2      |
|----------------------------------------------|------------------|
| BIRMINGHAM ROAD A34 NEAR JN WITH CHAPEL LANE | No Data Provided |

#### Description

Field will be populated once Privacy Impact Assessment completed

| Road Name                                    | Coordinates    | First Road | Second Road | Junction Detail                     | Junction Control |
|----------------------------------------------|----------------|------------|-------------|-------------------------------------|------------------|
| BIRMINGHAM ROAD A34 NEAR JN WITH CHAPEL LANE | 404472, 295295 | A 34       | Unknown     | Not at junction or within 20 metres | No Data Provided |