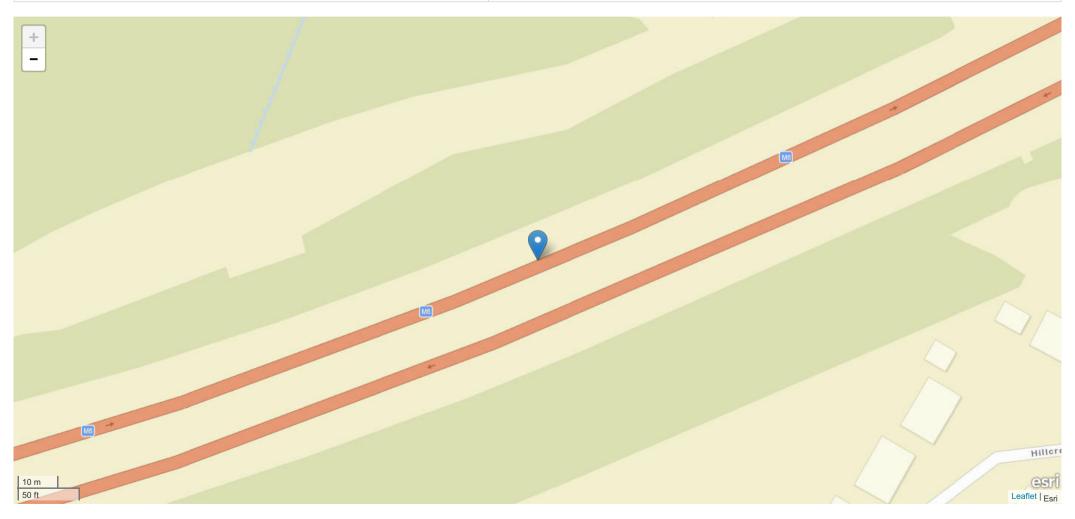

| Road Name 1     | Road Name 2      |
|-----------------|------------------|
| JUNCTION 6-7 M6 | No Data Provided |

#### Description

Field will be populated once Privacy Impact Assessment completed

| Road Name       | Coordinates    | First Road | Second Road | Junction Detail                     | Junction Control |
|-----------------|----------------|------------|-------------|-------------------------------------|------------------|
| JUNCTION 6-7 M6 | 404619, 295012 | M 6        | Unknown     | Not at junction or within 20 metres | No Data Provided |