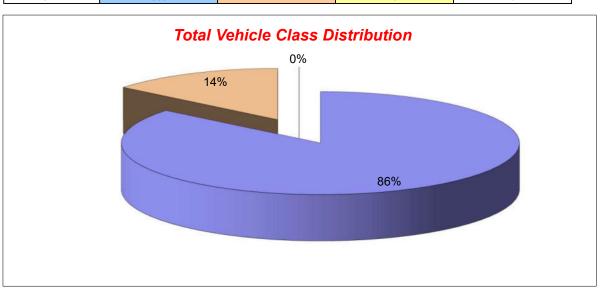

|                |                  |        |
| 7-19       | 542         | 96             | 0                | 638    |
| 6-22       | 638         | 121            | 0                | 759    |
| 6-24       | 656         | 123            | 0                | 779    |
| 0-24       | 671         | 126            | 0                | 797    |
|            |             |                |                  |        |
| Average    |             |                |                  |        |
| 7-19       | 539         | 91             | 0                | 629    |
| 6-22       | 644         | 106            | 0                | 751    |
| 6-24       | 662         | 109            | 0                | 771    |
| 0-24       | 680         | 112            | 0                | 792    |



### Produced by Streetwise Services Ltd.



Channel 2 - Southbound Vehicle Flow Week 1

|           | 14/09/2023 | 15/09/2023 | 16/09/2023 | 17/09/2023 | 18/09/2023 | 19/09/2023 | 20/09/2023                                                                                                                                                                                                                                                                                                                    |           |           |
|-----------|------------|------------|------------|------------|------------|------------|---------------------------------------------------------------------------------------------------------------------------------------------------------------------------------------