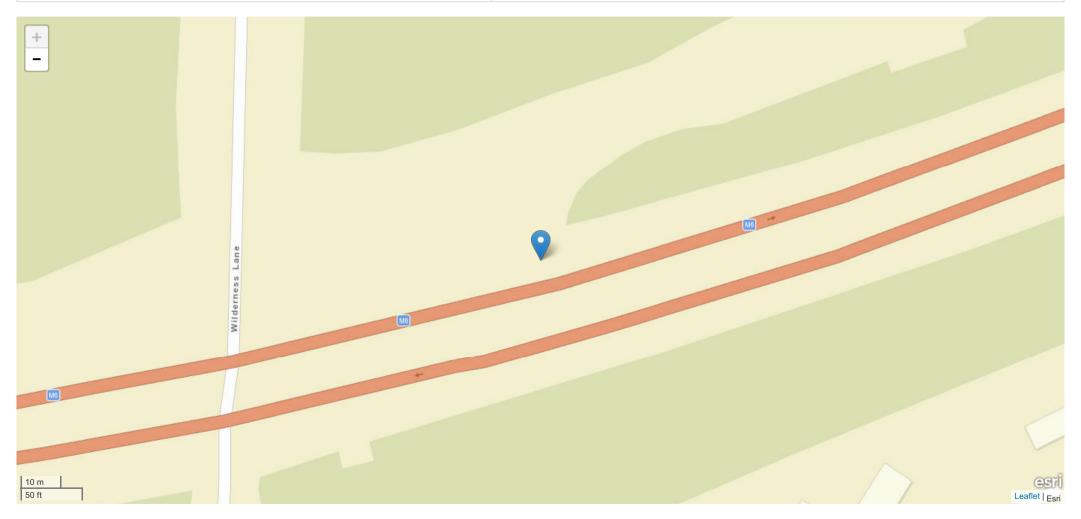

| Road Name 1     | Road Name 2      |
|-----------------|------------------|
| JUNCTION 6-7 M6 | No Data Provided |

#### Description

Field will be populated once Privacy Impact Assessment completed

| Road Name       | Coordinates    | First Road | Second Road | Junction Detail                     | Junction Control |
|-----------------|----------------|------------|-------------|-------------------------------------|------------------|
| JUNCTION 6-7 M6 | 404619, 295012 | M 6        | Unknown     | Not at junction or within 20 metres | No Data Provided |