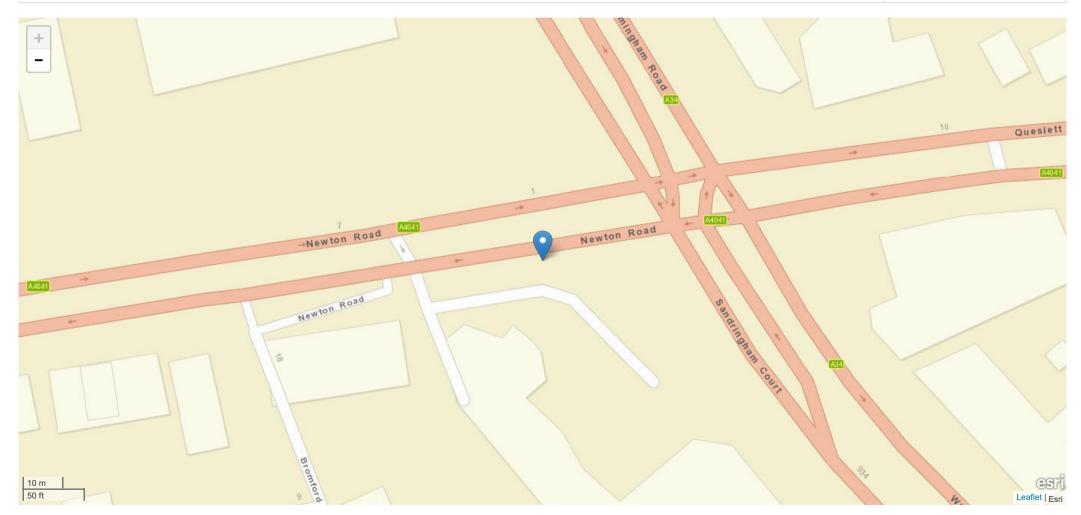

| Road Name 1                                        | Road Name 2      |
|----------------------------------------------------|------------------|
| 131 NEWTON ROAD A4041 AT JN WITH MONKSFIELD AVENUE | No Data Provided |

#### Description

Field will be populated once Privacy Impact Assessment completed

| Road Name                                          | Coordinates    | First Road | Second Road | Junction Detail         | Junction Control         |
|----------------------------------------------------|----------------|------------|-------------|-------------------------|--------------------------|
| 131 NEWTON ROAD A4041 AT JN WITH MONKSFIELD AVENUE | 403749, 294050 | A 4041     | Unknown     | T or staggered junction | Give way or uncontrolled |