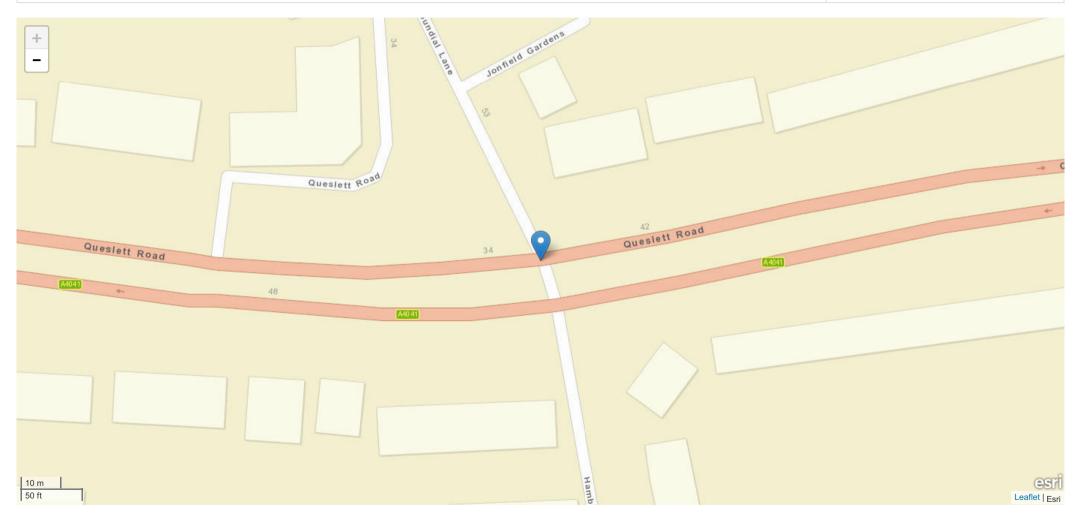

| Road Name 1                                | Road Name 2      |
|--------------------------------------------|------------------|
| QUESLETT ROAD A4041 AT JN WITH HAMBLE ROAD | No Data Provided |

#### Description

Field will be populated once Privacy Impact Assessment completed

| Road Name                                  | Coordinates    | First Road | Second Road | Junction Detail | Junction Control         |
|--------------------------------------------|----------------|------------|-------------|-----------------|--------------------------|
| QUESLETT ROAD A4041 AT JN WITH HAMBLE ROAD | 404920, 294218 | A 4041     | Unknown     | Other junction  | Give way or uncontrolled |