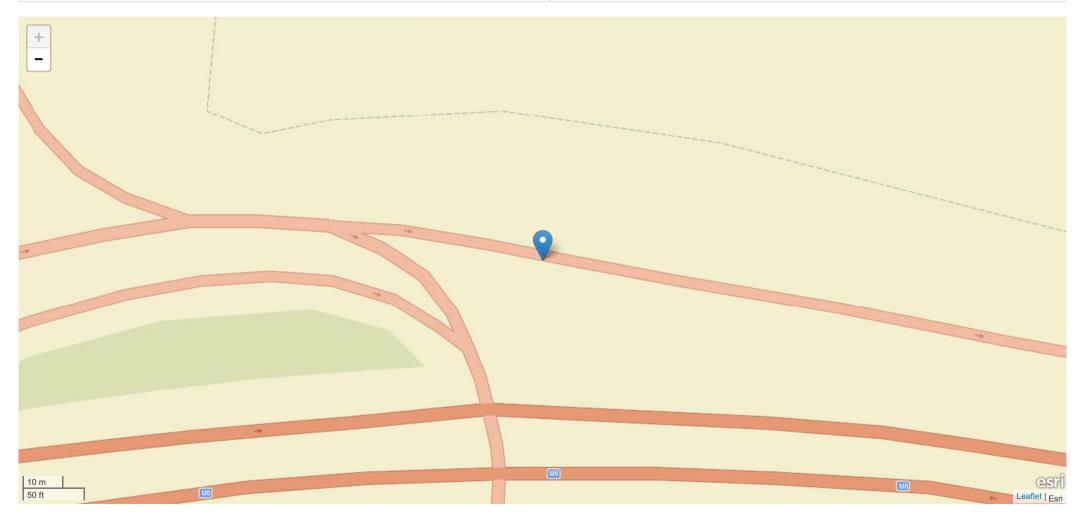

| Road Name 1              | Road Name 2      |
|--------------------------|------------------|
| SOUTHBOUND JUNCTION 2 M6 | No Data Provided |

#### Description

Field will be populated once Privacy Impact Assessment completed

| Road Name                | Coordinates    | First Road | Second Road | Junction Detail                     | Junction Control |  |
|--------------------------|----------------|------------|-------------|-------------------------------------|------------------|--|
| SOUTHBOUND JUNCTION 2 M6 | 404689, 295046 | M 6        | Unknown     | Not at junction or within 20 metres | No Data Provided |  |