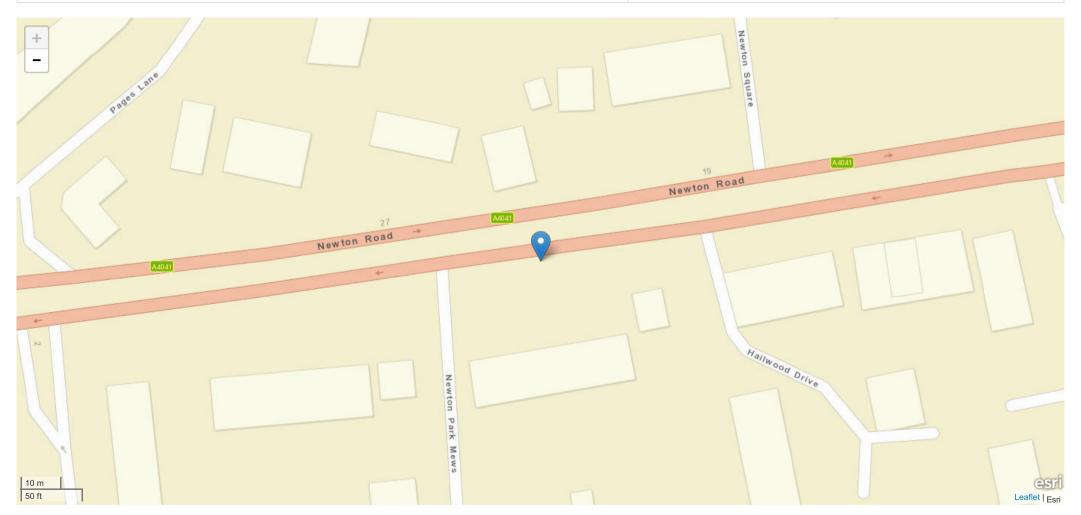

| Road Name 1                                    | Road Name 2      |
|------------------------------------------------|------------------|
| NEWTON ROAD A4041 AT JN WITH MONKSFIELD AVENUE | No Data Provided |

### Incident Record Number: 16 continued

| Fatal Casualties | Serious Casualties | Slight Casualties |
|------------------|--------------------|-------------------|
| 0                | 1                  | 1                 |

#### Description

Field will be populated once Privacy Impact Assessment completed

| Road Name                                      | Coordinates    | First Road | Second Road | Junction Detail | Junction Control         |
|------------------------------------------------|----------------|------------|-------------|-----------------|--------------------------|
| NEWTON ROAD A4041 AT JN WITH MONKSFIELD AVENUE | 403748, 294060 | A 4041     | Unknown     | Other junction  | Give way or uncontrolled |