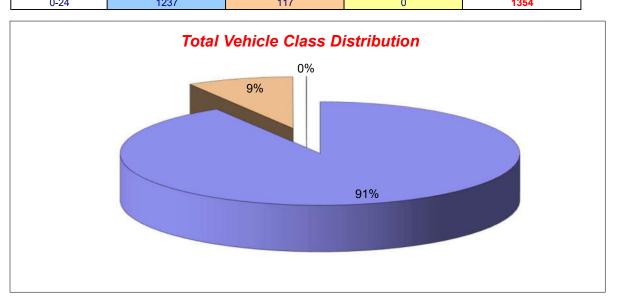

|                |                  |        |
| 7-19       | 1154        | 110            | 1                | 1265   |
| 6-22       | 1334        | 131            | 1                | 1466   |
| 6-24       | 1383        | 135            | 1                | 1519   |
| 0-24       | 1395        | 136            | 1                | 1532   |
|            |             |                |                  |        |
| Average    |             |                |                  |        |
| 7-19       | 994         | 99             | 0                | 1093   |
| 6-22       | 1167        | 112            | 0                | 1280   |
| 6-24       | 1212        | 116            | 0                | 1328   |
| 0-24       | 1237        | 117            | 0                | 1354   |





# Appendix E Automatic Traffic Count Data (ATC) – Sycamore Road

## ATC 5, Great Barr, Birmingham - Sycamore Road

#### Produced by Streetwise Services Ltd.



Channel 1 - Northbound Vehicle Flow Week 1

|           | 14/09/2023 | 15/09/2023 | 16/09/2023 | 17/09/2023 | 18/09/2023 | 19/09/2023 | 20/09/2023 | ]         |           |
|-----------|------------|------------|------------|------------|------------|------------|------------|-----------|-----------|
| Hr Ending | Thursday   | Friday     | Saturday   | Sunday     | Monday     | Tuesday    | Wednesday  | 5 Day Ave | 7 Day Ave |
| 1         | 1          | 2          | 6          | 10         | 2          | 2          | 2          | 2         | 4         |
| 2         | 3          | 1          | 1          | 4          | 0