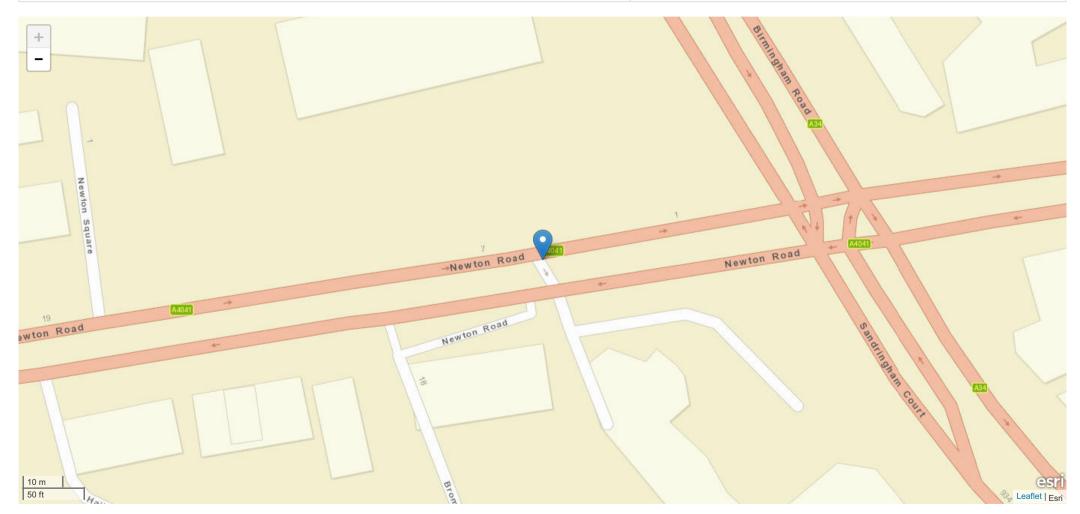

| Road Name 1                                        | Road Name 2      |
|----------------------------------------------------|------------------|
| 131 NEWTON ROAD A4041 AT JN WITH MONKSFIELD AVENUE | No Data Provided |

#### Description

Field will be populated once Privacy Impact Assessment completed

| Road Name                                          | Coordinates    | First Road | Second Road | Junction Detail         | Junction Control         |
|----------------------------------------------------|----------------|------------|-------------|-------------------------|--------------------------|
| 131 NEWTON ROAD A4041 AT JN WITH MONKSFIELD AVENUE | 403749, 294050 | A 4041     | Unknown     | T or staggered junction | Give way or uncontrolled |

| Road Name 1                                    | Road Name 2      |
|------------------------------------------------|------------------|
| NEWTON ROAD A4041 AT JN WITH MONKSFIELD AVENUE | No Data Provided |

#### Description

Field will be populated once Privacy Impact Assessment completed

| Road Name                                      | Coordinates    | First Road | Second Road | Junction Detail | Junction Control         |
|------------------------------------------------|----------------|------------|-------------|-----------------|--------------------------|
| NEWTON ROAD A4041 AT JN WITH MONKSFIELD AVENUE | 403748, 294060 | A 4041     | Unknown     | Other junction  | Give way or uncontrolled |