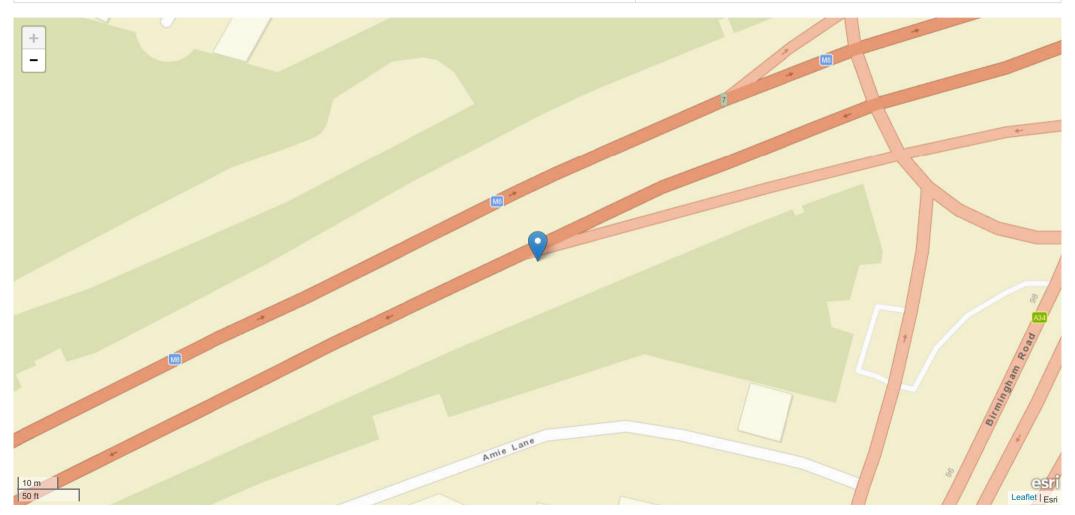

| Road Name 1                                    | Road Name 2      |
|------------------------------------------------|------------------|
| JUNCTION 7 M6 NEAR JN WITH BIRMINGHAM ROAD A34 | No Data Provided |

#### Description

Field will be populated once Privacy Impact Assessment completed

| Road Name                                      | Coordinates    | First Road | Second Road | Junction Detail                     | Junction Control |
|------------------------------------------------|----------------|------------|-------------|-------------------------------------|------------------|
| JUNCTION 7 M6 NEAR JN WITH BIRMINGHAM ROAD A34 | 404576, 294971 | M 6        | Unknown     | Not at junction or within 20 metres | No Data Provided |