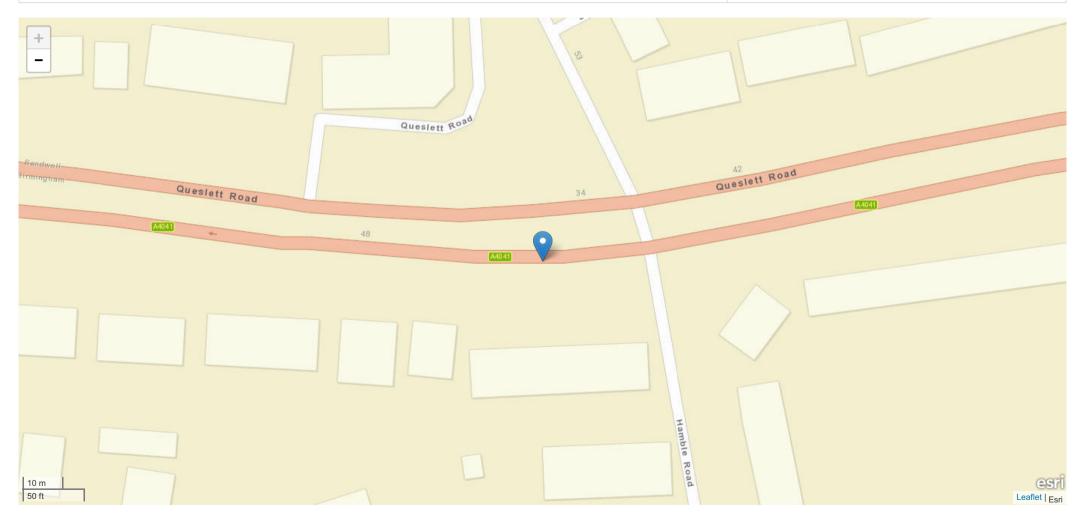

### Incident Record Number: 7 - Tuesday 19:23 Serious

| ID        | Date       | Time  | Incident Day | Total Vehicles | Total Casualties | Lighting Conditions   | Weather Conditions | Incident Severity | Road Surface |
|-----------|------------|-------|--------------|----------------|------------------|-----------------------|--------------------|-------------------|--------------|
| W27816518 | 13/03/2018 | 19:23 | Tuesday      | 2              | 1                | Darkness - lights lit | Fine no high winds | Serious           | Dry          |

| Road Name 1                                | Road Name 2      |
|--------------------------------------------|------------------|
| QUESLETT ROAD A4041 AT JN WITH HAMBLE ROAD | No Data Provided |

### Incident Record Number: 7 continued

| Fatal Casualties | Serious Casualties | Slight Casualties |
|------------------|--------------------|-------------------|
| 0                | 1                  | 0                 |

#### Description

Field will be populated once Privacy Impact Assessment completed

| Road Name                                  | Coordinates    | First Road | Second Road | Junction Detail | Junction Control         |
|--------------------------------------------|----------------|------------|-------------|-----------------|--------------------------|
| QUESLETT ROAD A4041 AT JN WITH HAMBLE ROAD | 404920, 294218 | A 4041     | Unknown     | Other junction  | Give way or uncontrolled |