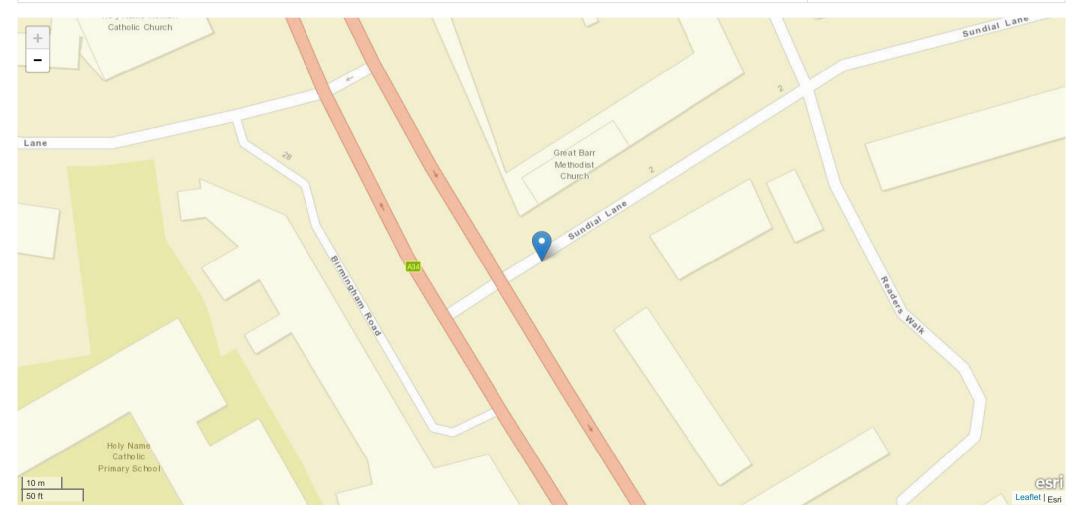

| Road Name 1                                   | Road Name 2      |
|-----------------------------------------------|------------------|
| SUNDIAL LANE NEAR JN WITH BIRMINGHAM ROAD A34 | No Data Provided |