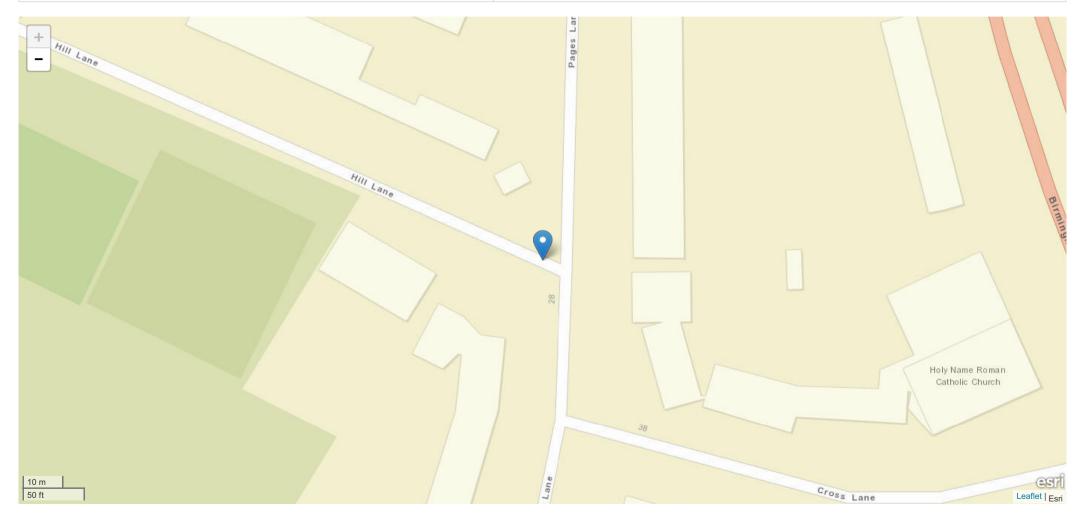

| Road Name 1                                 | Road Name 2      |
|---------------------------------------------|------------------|
| PAGES LANE NEAR JN WITH BIRMINGHAM ROAD A34 | No Data Provided |

#### Description

Field will be populated once Privacy Impact Assessment completed

| Road Name                                   | Coordinates    | First Road | Second Road | Junction Detail         | Junction Control         |
|---------------------------------------------|----------------|------------|-------------|-------------------------|--------------------------|
| PAGES LANE NEAR JN WITH BIRMINGHAM ROAD A34 | 404397, 294707 | Unknown    | A 34        | T or staggered junction | Give way or uncontrolled |