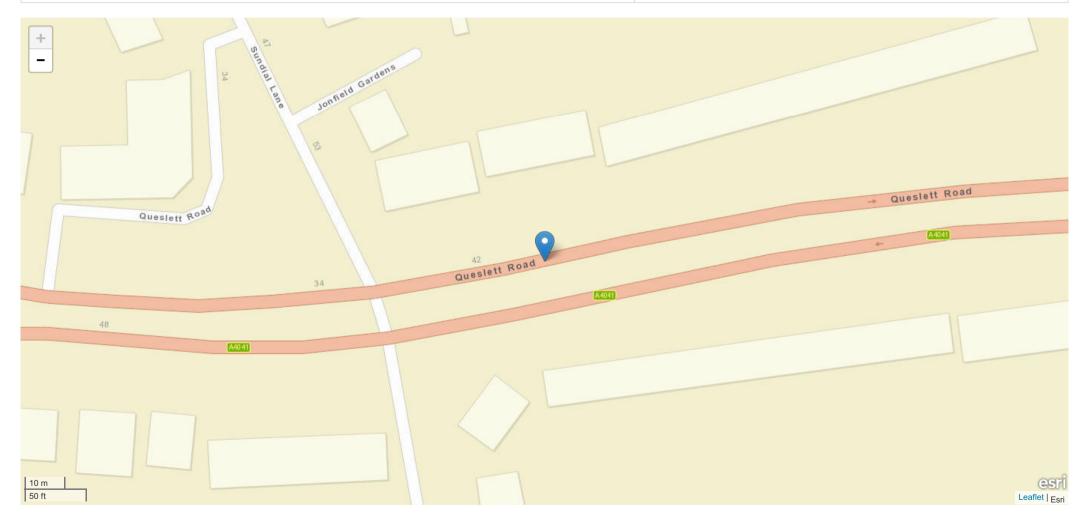

# Incident Record Number: 8 - Friday 16:20 Slight

| ID        | Date       | Time  | Incident Day | Total Vehicles | Total Casualties | Lighting Conditions | Weather Conditions | Incident Severity | Road Surface |
|-----------|------------|-------|--------------|----------------|------------------|---------------------|--------------------|-------------------|--------------|
| W30322018 | 06/04/2018 | 16:20 | Friday       | 1              | 1                | Daylight            | Fine no high winds | Slight            | Dry          |

| Road Name 1                                     | Road Name 2      |
|-------------------------------------------------|------------------|
| 47 QUESLETT ROAD A4041 NEAR JN WITH HAMBLE ROAD | No Data Provided |

#### Description

Field will be populated once Privacy Impact Assessment completed

| Road Name                                       | Coordinates    | First Road | Second Road | Junction Detail | Junction Control         |
|-------------------------------------------------|----------------|------------|-------------|-----------------|--------------------------|
| 47 QUESLETT ROAD A4041 NEAR JN WITH HAMBLE ROAD | 404893, 294216 | A 4041     | Unknown     | Crossroads      | Give way or uncontrolled |