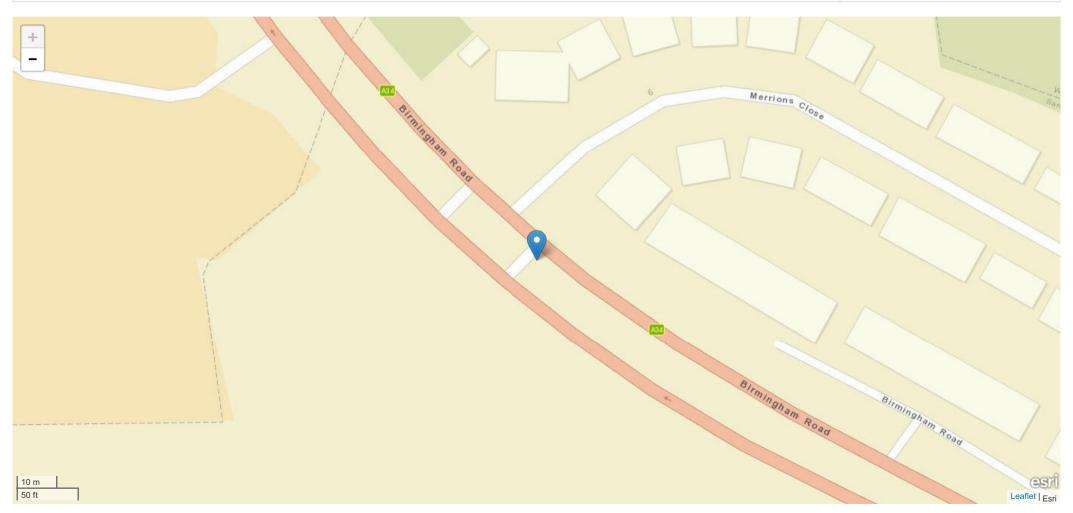

# Incident Record Number: 4 - Wednesday 13:49 Slight

| ID        | Date       | Time  | Incident Day | Total Vehicles | Total Casualties | Lighting Conditions | Weather Conditions | Incident Severity | Road Surface |
|-----------|------------|-------|--------------|----------------|------------------|---------------------|--------------------|-------------------|--------------|
| K28167218 | 07/03/2018 | 13:49 | Wednesday    | 2              | 1                | Daylight            | Fine no high winds | Slight            | Dry          |

| Road Name 1                                    | Road Name 2      |
|------------------------------------------------|------------------|
| BIRMINGHAM ROAD A34 NEAR JN WITH JUNCTION 7 M6 | No Data Provided |

#### Description

Field will be populated once Privacy Impact Assessment completed

| Road Name                                      | Coordinates    | First Road | Second Road | Junction Detail | Junction Control         |
|------------------------------------------------|----------------|------------|-------------|-----------------|--------------------------|
| BIRMINGHAM ROAD A34 NEAR JN WITH JUNCTION 7 M6 | 404616, 295090 | A 34       | M 6         | Roundabout      | Give way or uncontrolled |