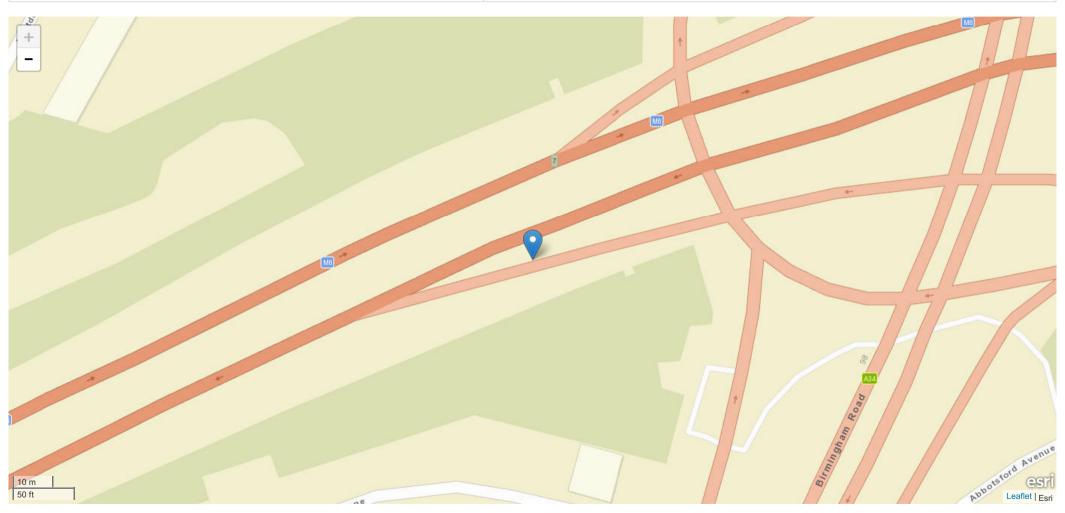

| Road Name 1     | Road Name 2      |
|-----------------|------------------|
| JUNCTION 6-7 M6 | No Data Provided |

#### Description

Field will be populated once Privacy Impact Assessment completed

| Road Name       | Coordinates    | First Road | Second Road | Junction Detail                     | Junction Control |
|-----------------|----------------|------------|-------------|-------------------------------------|------------------|
| JUNCTION 6-7 M6 | 404619, 295012 | M 6        | Unknown     | Not at junction or within 20 metres | No Data Provided |