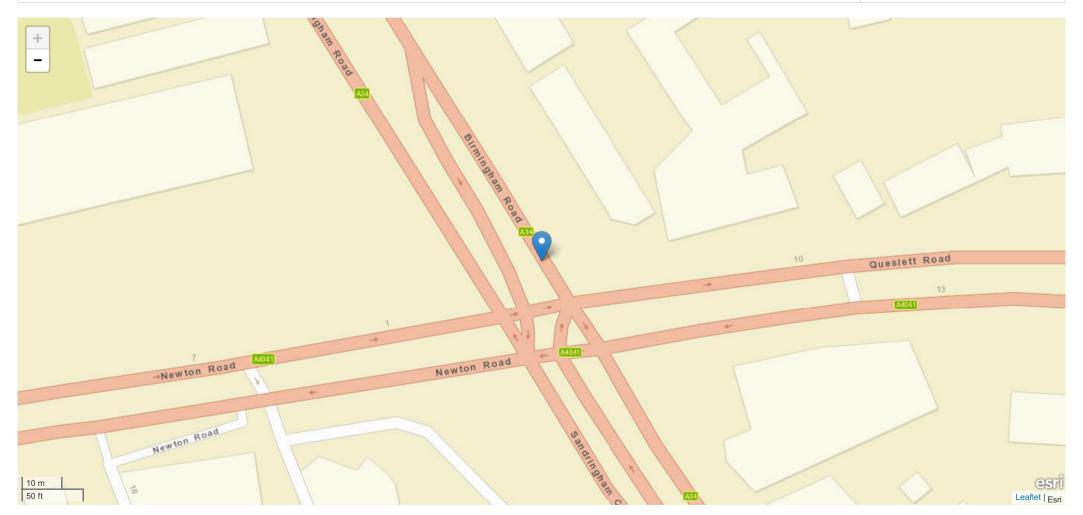

# Incident Record Number: 16 - Friday 08:20 Serious

| ID        | Date       | Time  | Incident Day | Total Vehicles | Total Casualties | Lighting Conditions | Weather Conditions    | Incident Severity | Road Surface |
|-----------|------------|-------|--------------|----------------|------------------|---------------------|-----------------------|-------------------|--------------|
| K30731518 | 08/06/2018 | 08:20 | Friday       | 2              | 2                | Daylight            | Raining no high winds | Serious           | Dry          |

| Road Name 1                                    | Road Name 2      |
|------------------------------------------------|------------------|
| NEWTON ROAD A4041 AT JN WITH MONKSFIELD AVENUE | No Data Provided |

#### Description

Field will be populated once Privacy Impact Assessment completed

| Road Name                                      | Coordinates    | First Road | Second Road | Junction Detail | Junction Control         |
|------------------------------------------------|----------------|------------|-------------|-----------------|--------------------------|
| NEWTON ROAD A4041 AT JN WITH MONKSFIELD AVENUE | 403748, 294060 | A 4041     | Unknown     | Other junction  | Give way or uncontrolled |