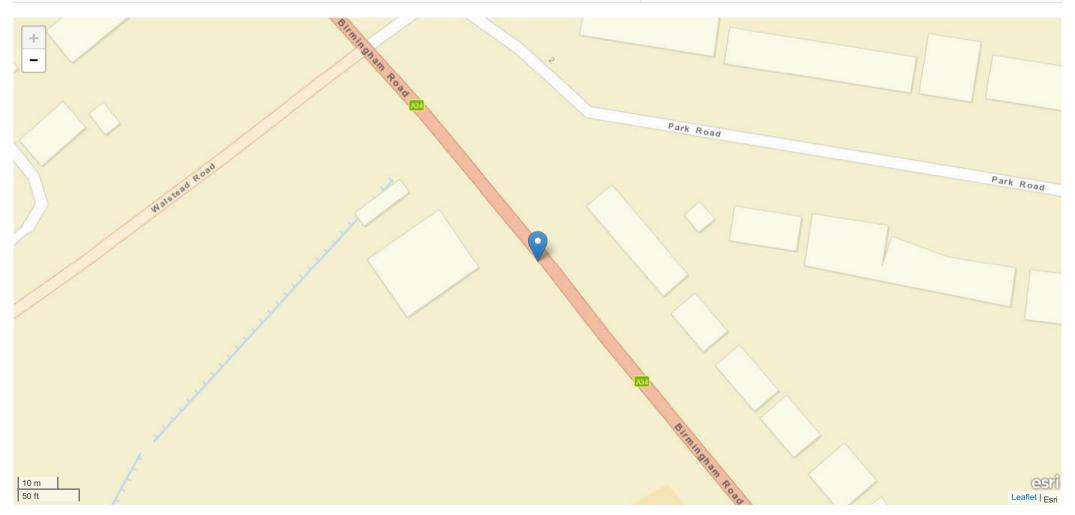

# Incident Record Number: 4 - Wednesday 13:49 Slight

| ID        | Date       | Time  | Incident Day | Total Vehicles | Total Casualties | Lighting Conditions | Weather Conditions | Incident Severity | Road Surface |
|-----------|------------|-------|--------------|----------------|------------------|---------------------|--------------------|-------------------|--------------|
| K28167218 | 07/03/2018 | 13:49 | Wednesday    | 2              | 1                | Daylight            | Fine no high winds | Slight            | Dry          |

| Road Name 1                                    | Road Name 2      |
|------------------------------------------------|------------------|
| BIRMINGHAM ROAD A34 NEAR JN WITH JUNCTION 7 M6 | No Data Provided |

#### Description

Field will be populated once Privacy Impact Assessment completed

| Road Name                                      | Coordinates    | First Road | Second Road | Junction Detail | Junction Control         |
|------------------------------------------------|----------------|------------|-------------|-----------------|--------------------------|
| BIRMINGHAM ROAD A34 NEAR JN WITH JUNCTION 7 M6 | 404616, 295090 | A 34       | M 6         | Roundabout      | Give way or uncontrolled |