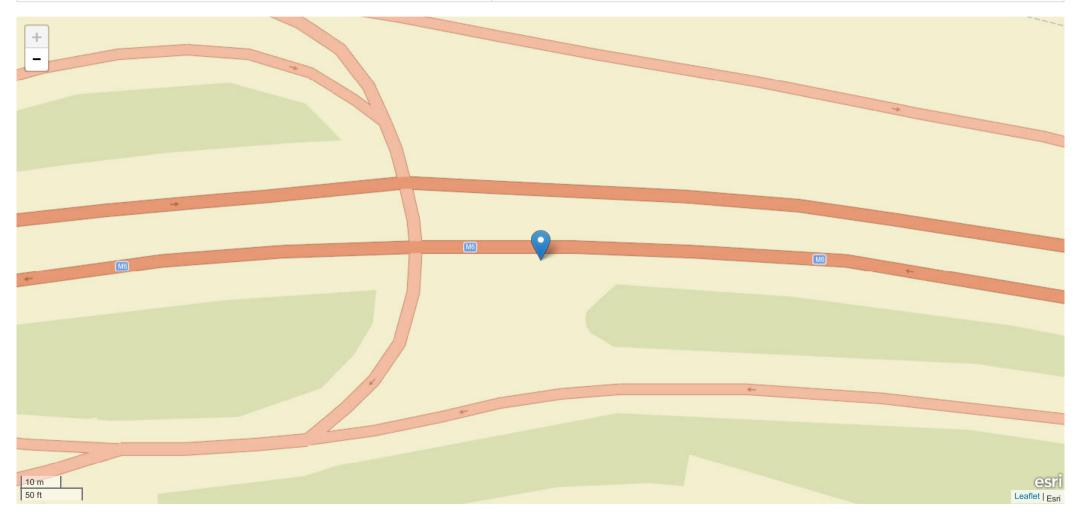

| Road Name 1     | Road Name 2      |
|-----------------|------------------|
| JUNCTION 6-7 M6 | No Data Provided |

#### Description

Field will be populated once Privacy Impact Assessment completed

| Road Name       | Coordinates    | First Road | Second Road | Junction Detail                     | Junction Control |
|-----------------|----------------|------------|-------------|-------------------------------------|------------------|
| JUNCTION 6-7 M6 | 404619, 295012 | M 6        | Unknown     | Not at junction or within 20 metres | No Data Provided |