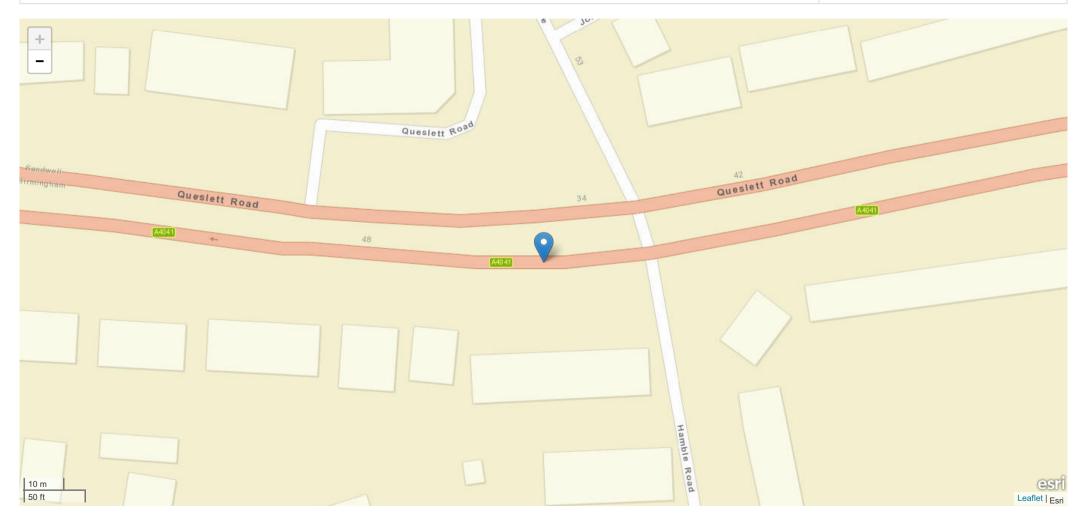

| Road Name 1                                | Road Name 2      |
|--------------------------------------------|------------------|
| QUESLETT ROAD A4041 AT JN WITH HAMBLE ROAD | No Data Provided |

#### Description

Field will be populated once Privacy Impact Assessment completed

| Road Name                                  | Coordinates    | First Road | Second Road | Junction Detail | Junction Control         |
|--------------------------------------------|----------------|------------|-------------|-----------------|--------------------------|
| QUESLETT ROAD A4041 AT JN WITH HAMBLE ROAD | 404920, 294218 | A 4041     | Unknown     | Other junction  | Give way or uncontrolled |

| Road Name 1                                     | Road Name 2      |
|-------------------------------------------------|------------------|
| 47 QUESLETT ROAD A4041 NEAR JN WITH HAMBLE ROAD | No Data Provided |

#### Description

Field will be populated once Privacy Impact Assessment completed

| Road Name                                       | Coordinates    | First Road | Second Road | Junction Detail | Junction Control         |
|-------------------------------------------------|----------------|------------|-------------|-----------------|--------------------------|
| 47 QUESLETT ROAD A4041 NEAR JN WITH HAMBLE ROAD | 404893, 294216 | A 4041     | Unknown     | Crossroads      | Give way or uncontrolled |