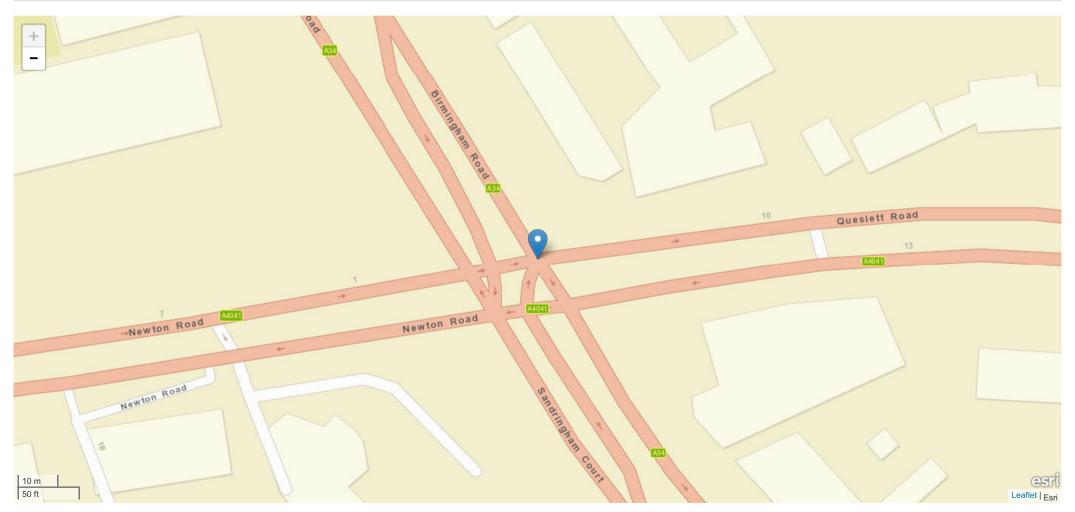

| Road Name 1                                    | Road Name 2      |
|------------------------------------------------|------------------|
| JUNCTION 7 M6 NEAR JN WITH BIRMINGHAM ROAD A34 | No Data Provided |

#### Description

Field will be populated once Privacy Impact Assessment completed

| Road Name                                      | Coordinates    | First Road | Second Road | Junction Detail                     | Junction Control |
|------------------------------------------------|----------------|------------|-------------|-------------------------------------|------------------|
| JUNCTION 7 M6 NEAR JN WITH BIRMINGHAM ROAD A34 | 404576, 294971 | M 6        | Unknown     | Not at junction or within 20 metres | No Data Provided |

| Road Name 1                                    | Road Name 2      |
|------------------------------------------------|------------------|
| BIRMINGHAM ROAD A34 NEAR JN WITH JUNCTION 7 M6 | No Data Provided |

#### Description

Field will be populated once Privacy Impact Assessment completed

| Road Name                                      | Coordinates    | First Road | Second Road | Junction Detail | Junction Control         |
|------------------------------------------------|----------------|------------|-------------|-----------------|--------------------------|
| BIRMINGHAM ROAD A34 NEAR JN WITH JUNCTION 7 M6 | 404616, 295090 | A 34       | M 6         | Roundabout      | Give way or uncontrolled |

| Road Name 1                                  | Road Name 2      |
|----------------------------------------------|------------------|
| BIRMINGHAM ROAD A34 NEAR JN WITH CHAPEL LANE | No Data Provided |

#### Description

Field will be populated once Privacy Impact Assessment completed

| Road Name                                    | Coordinates    | First Road | Second Road | Junction Detail                     | Junction Control |
|----------------------------------------------|----------------|------------|-------------|-------------------------------------|------------------|
| BIRMINGHAM ROAD A34 NEAR JN WITH CHAPEL LANE | 404472, 295295 | A 34       | Unknown     | Not at junction or within 20 metres | No Data Provided |

| Road Name 1                                                     | Road Name 2      |
|-----------------------------------------------------------------|------------------|
| BIRMINGHAM ROAD A34 NEAR JN WITH JUNCTION 7 (M6) TRAFFIC ISLAND | No Data Provided |

#### Description

Field will be populated once Privacy Impact Assessment completed

| Road Name                                                       | Coordinates    | First Road | Second Road | Junction Detail | Junction Control         |
|-----------------------------------------------------------------|----------------|------------|-------------|-----------------|--------------------------|
| BIRMINGHAM ROAD A34 NEAR JN WITH JUNCTION 7 (M6) TRAFFIC ISLAND | 404621, 295088 | A 34       | Unknown     | Roundabout      | Give way or uncontrolled |