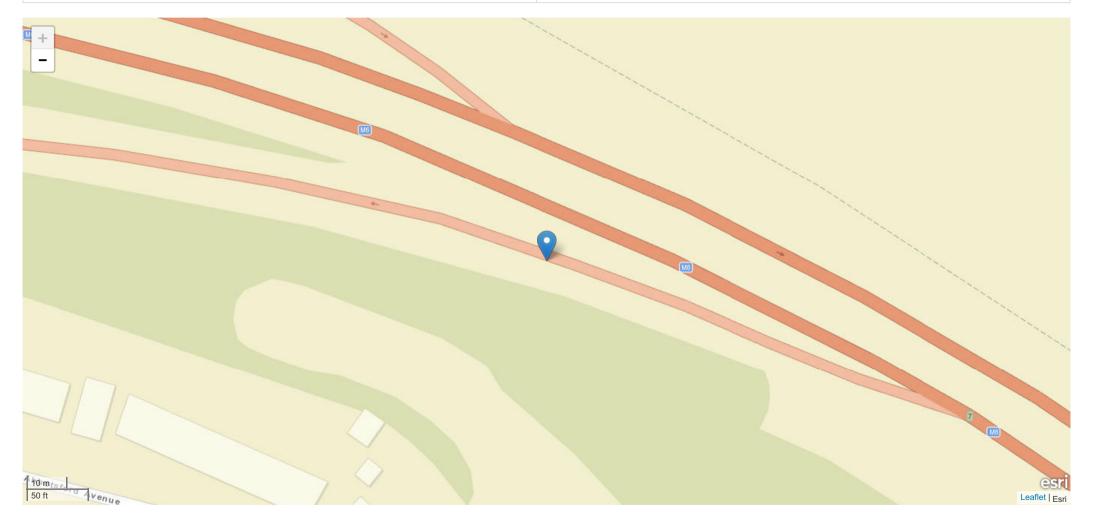

| Road Name 1                                    | Road Name 2      |
|------------------------------------------------|------------------|
| JUNCTION 7 M6 NEAR JN WITH BIRMINGHAM ROAD A34 | No Data Provided |

#### Description

Field will be populated once Privacy Impact Assessment completed

| Road Name                                      | Coordinates    | First Road | Second Road | Junction Detail                     | Junction Control |
|------------------------------------------------|----------------|------------|-------------|-------------------------------------|------------------|
| JUNCTION 7 M6 NEAR JN WITH BIRMINGHAM ROAD A34 | 404576, 294971 | M 6        | Unknown     | Not at junction or within 20 metres | No Data Provided |