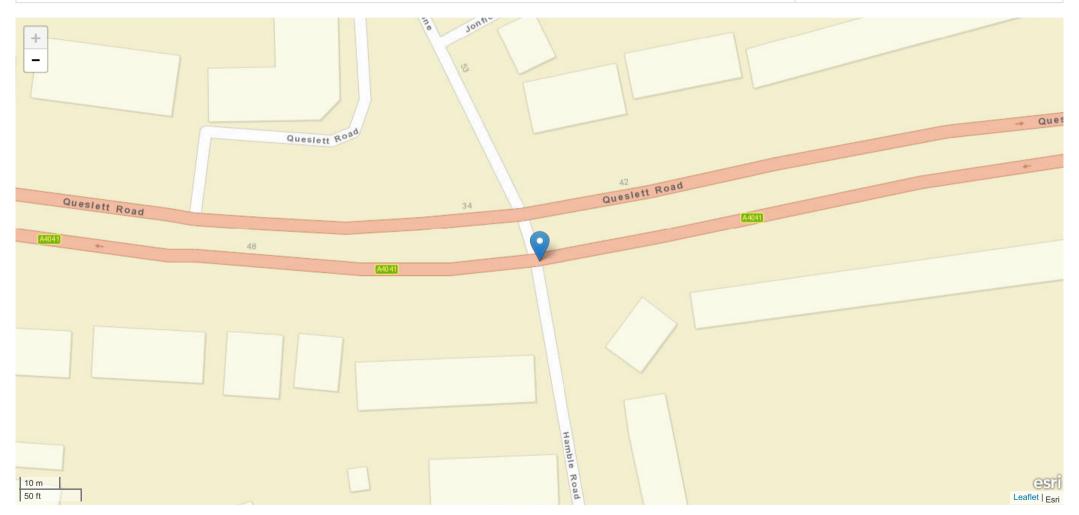

| Road Name 1                                | Road Name 2      |
|--------------------------------------------|------------------|
| QUESLETT ROAD A4041 AT JN WITH HAMBLE ROAD | No Data Provided |

#### Description

Field will be populated once Privacy Impact Assessment completed

| Road Name                                  | Coordinates    | First Road | Second Road | Junction Detail | Junction Control         |
|--------------------------------------------|----------------|------------|-------------|-----------------|--------------------------|
| QUESLETT ROAD A4041 AT JN WITH HAMBLE ROAD | 404920, 294218 | A 4041     | Unknown     | Other junction  | Give way or uncontrolled |