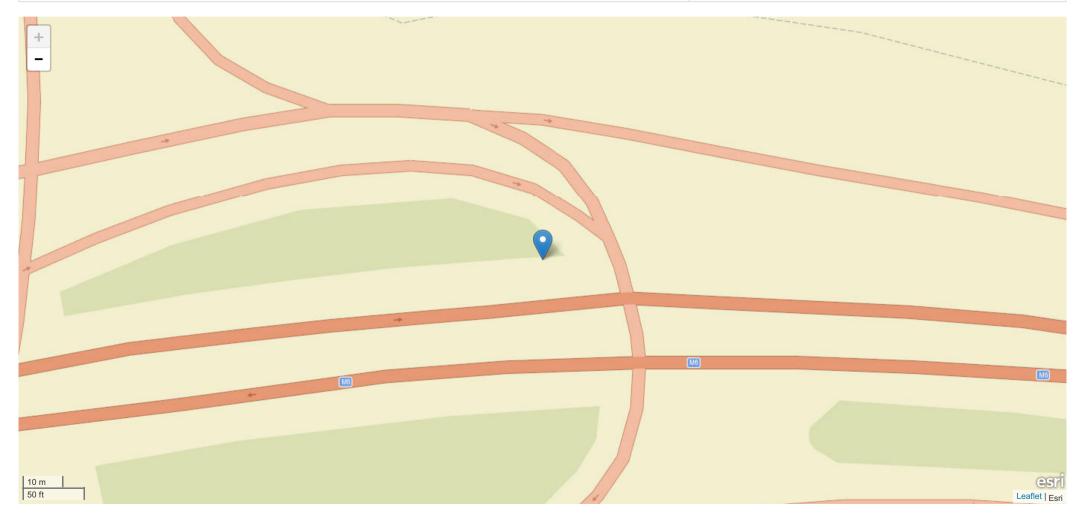

| Road Name 1     | Road Name 2      |
|-----------------|------------------|
| JUNCTION 6-7 M6 | No Data Provided |

#### Description

Field will be populated once Privacy Impact Assessment completed

| Road Name       | Coordinates    | First Road | Second Road | Junction Detail                     | Junction Control |
|-----------------|----------------|------------|-------------|-------------------------------------|------------------|
| JUNCTION 6-7 M6 | 404619, 295012 | M 6        | Unknown     | Not at junction or within 20 metres | No Data Provided |