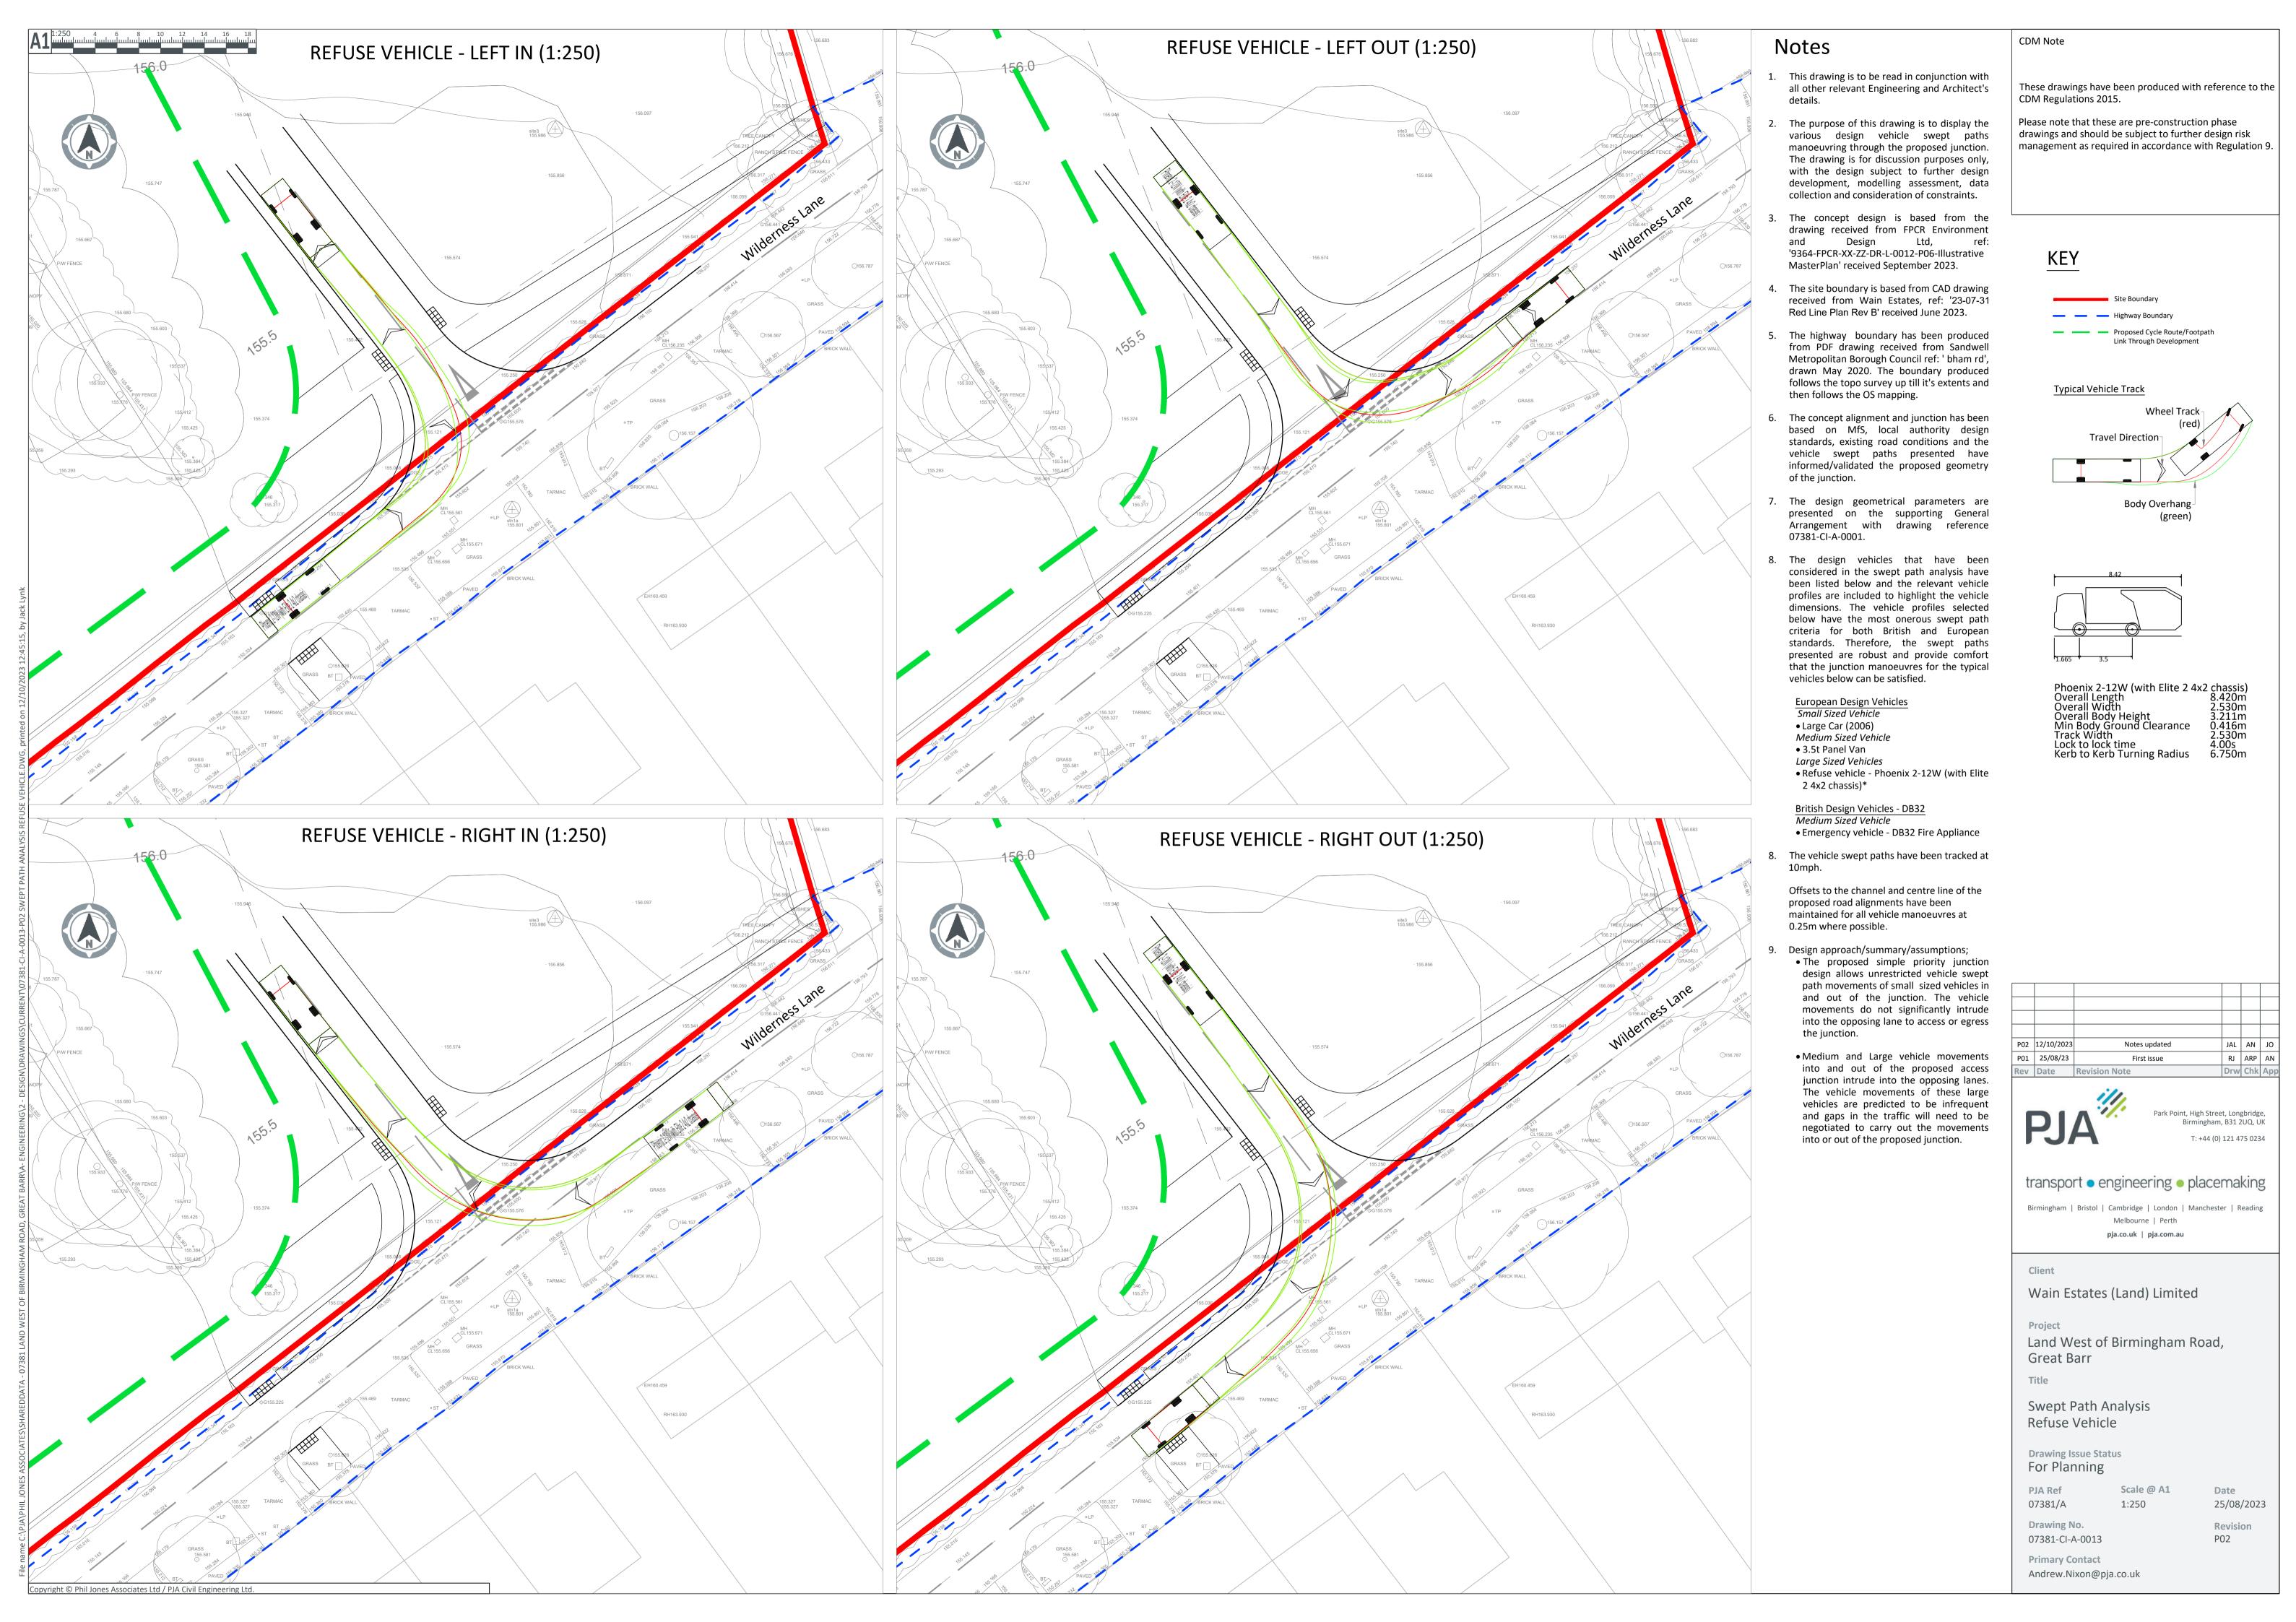

Development

Typical Vehicle Track



Large Car (2006) Overall Length Overall Width Overall Body Height Min Body Ground Clearance Max Track Width Lock to lock time Kerb to Kerb Turning Radius

P02 12/10/2023 Notes updated JAL AN JO RJ ARP AN P01 25/08/23 Rev Date Revision Note



transport • engineering • placemaking

Park Point, High Street, Longbridge, Birmingham, B31 2UQ, UK

T: +44 (0) 121 475 0234

Date

P02

25/08/2023

Revision

Birmingham | Bristol | Cambridge | London | Manchester | Reading Melbourne | Perth pja.co.uk | pja.com.au

Wain Estates (Land) Limited

Land West of Birmingham Road, **Great Barr** 

Swept Path Analysis

**Drawing Issue Status** For Planning

Scale @ A1 1:250

07381-CI-A-0010

Drawing No.

**Primary Contact** Andrew.Nixon@pja.co.uk





JAL AN JO RJ ARP AN







# Appendix D Automatic Traffic Count Data (ATC) – Wilderness Lane

**Transport Assessment** 

#### Produced by Streetwise Services Ltd.

7-19

0-24

Date



Channel 1 - Eastbound Vehicle Flow Week 1

|           | 14/09/2023 | 15/09/2023 | 16/09/2023 | 17/09/2023 | 18/09/2023 | 19/09/2023 | 20/09/2023 | ]         |           |
|-----------|------------|------------|------------|------------|------------|------------|------------|-----------|-----------|
| Hr Ending | Thursday   | Friday     | Saturday   | Sunday     | Monday     | Tuesday    | Wednesday  | 5 Day Ave | 7 Day Ave |
| 1         | 2          | 2          | 6          | 14         | 2          | 2          | 4          | 2         | 5         |
| 2         | 3          | 1          | 2          | 6          | 1          |