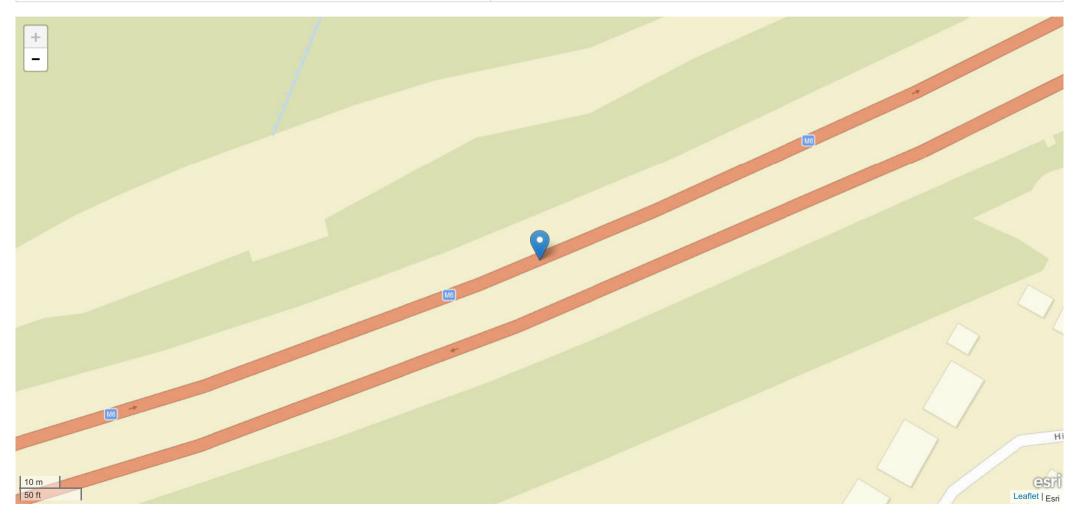

# Incident Record Number: 1 - Tuesday 09:17 Slight

| ID        | Date       | Time  | Incident Day | Total Vehicles | Total Casualties | Lighting Conditions   | Weather Conditions | Incident Severity | Road Surface |
|-----------|------------|-------|--------------|----------------|------------------|-----------------------|--------------------|-------------------|--------------|
| K30023818 | 09/01/2018 | 09:17 | Tuesday      | 2              | 1                | Darkness - lights lit | Fine no high winds | Slight            | Dry          |

| Road Name 1                                    | Road Name 2      |
|------------------------------------------------|------------------|
| JUNCTION 7 M6 NEAR JN WITH BIRMINGHAM ROAD A34 | No Data Provided |

#### Description

Field will be populated once Privacy Impact Assessment completed

| Road Name                                      | Coordinates    | First Road | Second Road | Junction Detail                     | Junction Control |
|------------------------------------------------|----------------|------------|-------------|-------------------------------------|------------------|
| JUNCTION 7 M6 NEAR JN WITH BIRMINGHAM ROAD A34 | 404576, 294971 | M 6        | Unknown     | Not at junction or within 20 metres | No Data Provided |