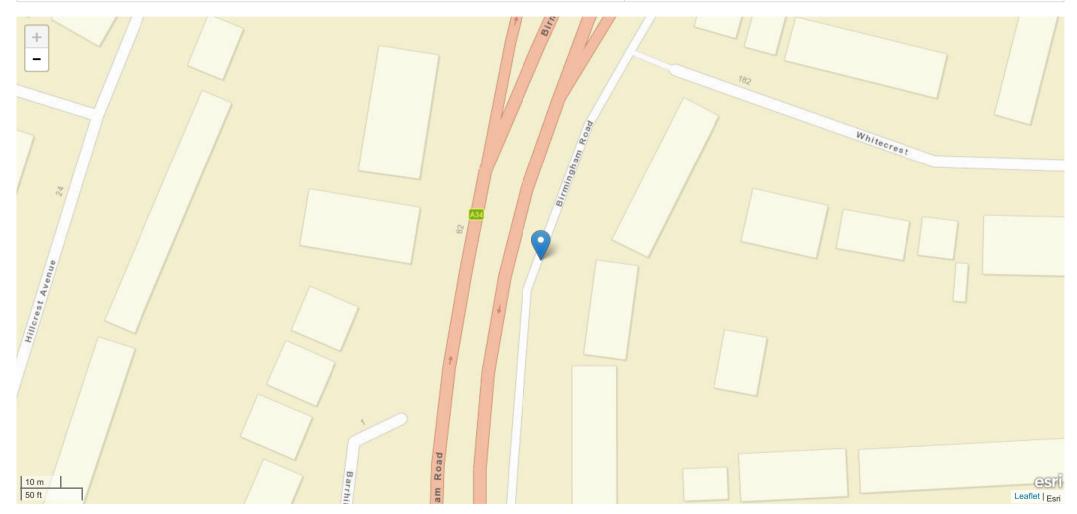

| Road Name 1                                  | Road Name 2      |
|----------------------------------------------|------------------|
| BIRMINGHAM ROAD A34 NEAR JN WITH CHAPEL LANE | No Data Provided |

#### Description

Field will be populated once Privacy Impact Assessment completed

| Road Name                                    | Coordinates    | First Road | Second Road | Junction Detail                     | Junction Control |
|----------------------------------------------|----------------|------------|-------------|-------------------------------------|------------------|
| BIRMINGHAM ROAD A34 NEAR JN WITH CHAPEL LANE | 404472, 295295 | A 34       | Unknown     | Not at junction or within 20 metres | No Data Provided |