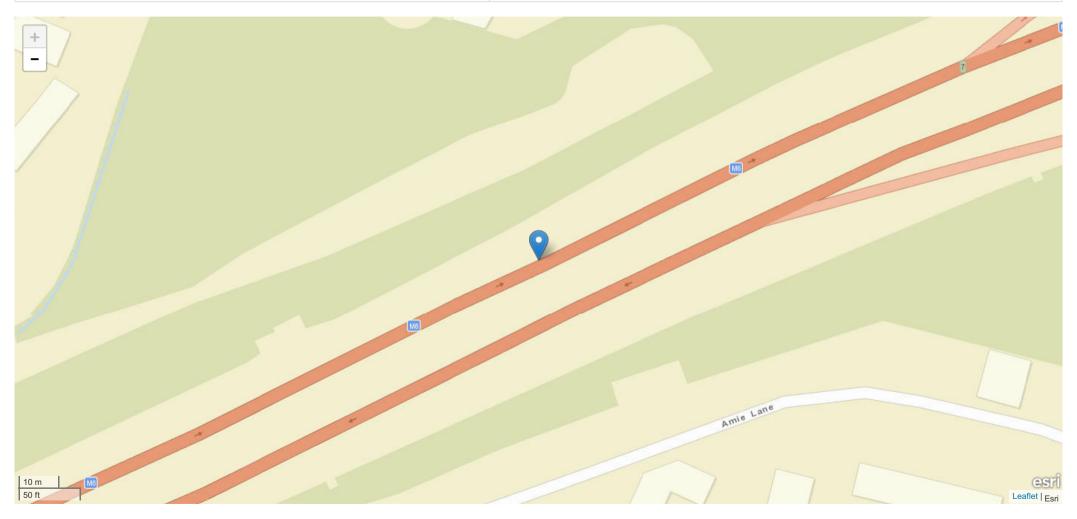

| Road Name 1     | Road Name 2      |
|-----------------|------------------|
| JUNCTION 6-7 M6 | No Data Provided |

#### Description

Field will be populated once Privacy Impact Assessment completed

| Road Name       | Coordinates    | First Road | Second Road | Junction Detail                     | Junction Control |
|-----------------|----------------|------------|-------------|-------------------------------------|------------------|
| JUNCTION 6-7 M6 | 404619, 295012 | M 6        | Unknown     | Not at junction or within 20 metres | No Data Provided |