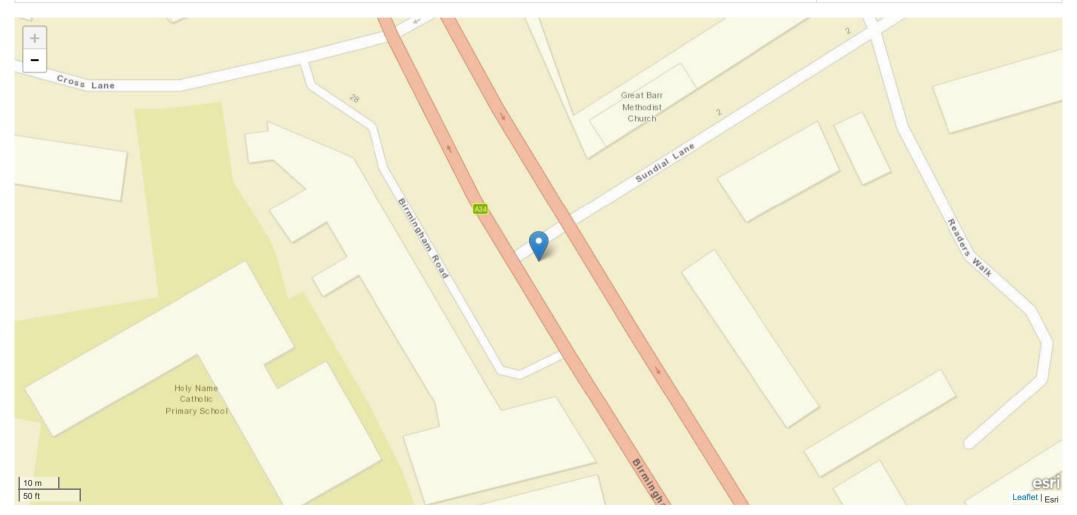

| Road Name 1                                  | Road Name 2      |
|----------------------------------------------|------------------|
| BIRMINGHAM ROAD A34 NEAR JN WITH CHAPEL LANE | No Data Provided |

#### Description

Field will be populated once Privacy Impact Assessment completed

| Road Name                                    | Coordinates    | First Road | Second Road | Junction Detail                     | Junction Control |
|----------------------------------------------|----------------|------------|-------------|-------------------------------------|------------------|
| BIRMINGHAM ROAD A34 NEAR JN WITH CHAPEL LANE | 404472, 295295 | A 34       | Unknown     | Not at junction or within 20 metres | No Data Provided |