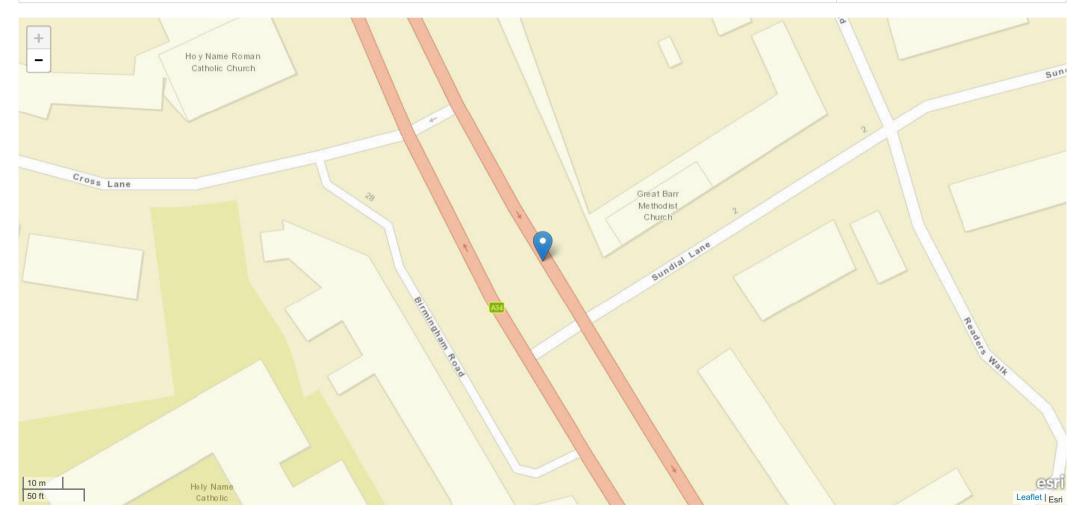

| Road Name 1                                    | Road Name 2      |
|------------------------------------------------|------------------|
| JUNCTION 7 M6 NEAR JN WITH BIRMINGHAM ROAD A34 | No Data Provided |

#### Description

Field will be populated once Privacy Impact Assessment completed

| Road Name                                      | Coordinates    | First Road | Second Road | Junction Detail                     | Junction Control |
|------------------------------------------------|----------------|------------|-------------|-------------------------------------|------------------|
| JUNCTION 7 M6 NEAR JN WITH BIRMINGHAM ROAD A34 | 404576, 294971 | M 6        | Unknown     | Not at junction or within 20 metres | No Data Provided |