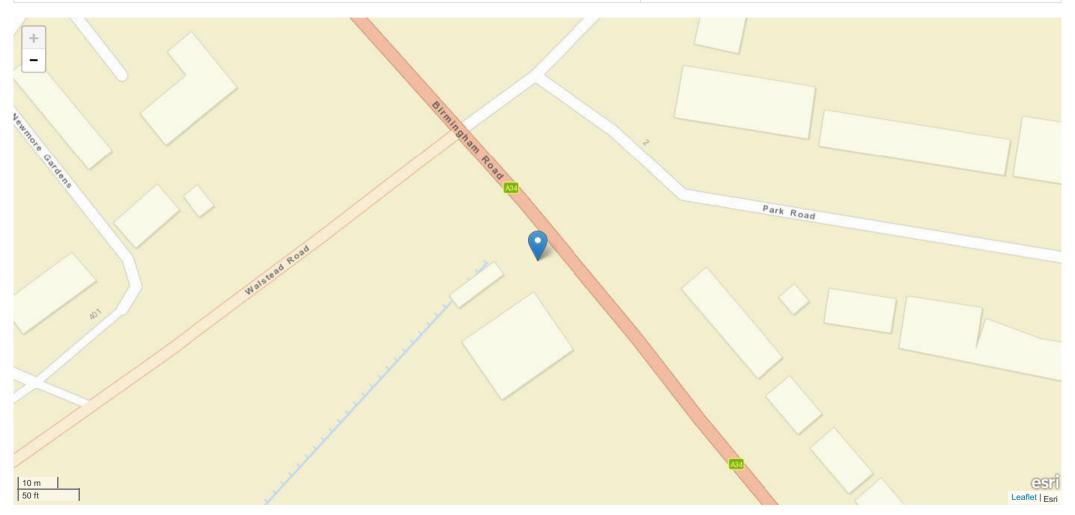

| Road Name 1                                  | Road Name 2      |
|----------------------------------------------|------------------|
| BIRMINGHAM ROAD A34 AT JN WITH WALSTEAD ROAD | No Data Provided |

#### Description

Field will be populated once Privacy Impact Assessment completed

| Road Name                                    | Coordinates    | First Road | Second Road | Junction Detail | Junction Control    |
|----------------------------------------------|----------------|------------|-------------|-----------------|---------------------|
| BIRMINGHAM ROAD A34 AT JN WITH WALSTEAD ROAD | 403566, 296410 | A 34       | Unknown     | Crossroads      | Auto traffic signal |