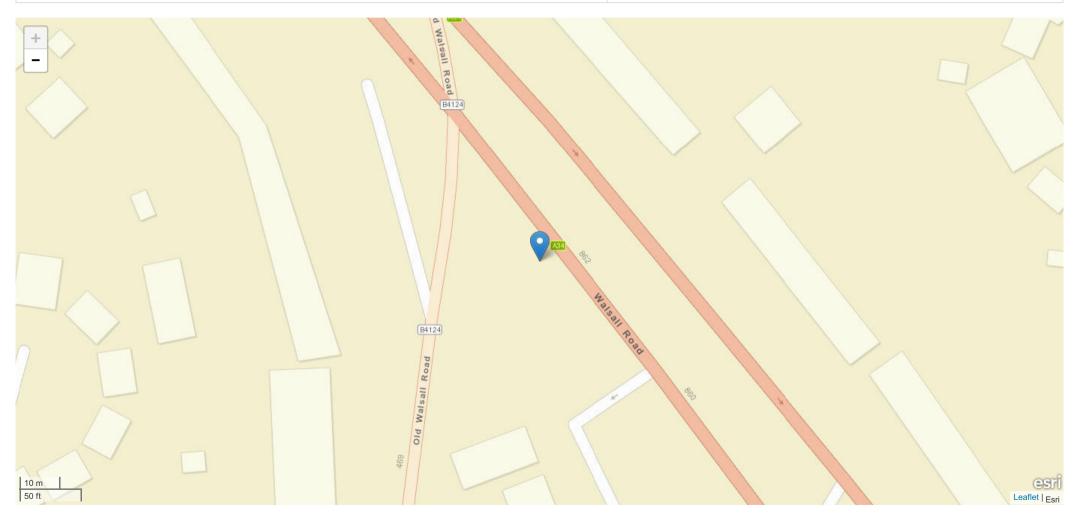

| Road Name 1          | Road Name 2      |
|----------------------|------------------|
| 908 WALSALL ROAD A34 | No Data Provided |

#### Description

Field will be populated once Privacy Impact Assessment completed

| Road Name            | Coordinates    | First Road | Second Road | Junction Detail                     | Junction Control |
|----------------------|----------------|------------|-------------|-------------------------------------|------------------|
| 908 WALSALL ROAD A34 | 404764, 294046 | A 34       | Unknown     | Not at junction or within 20 metres | No Data Provided |