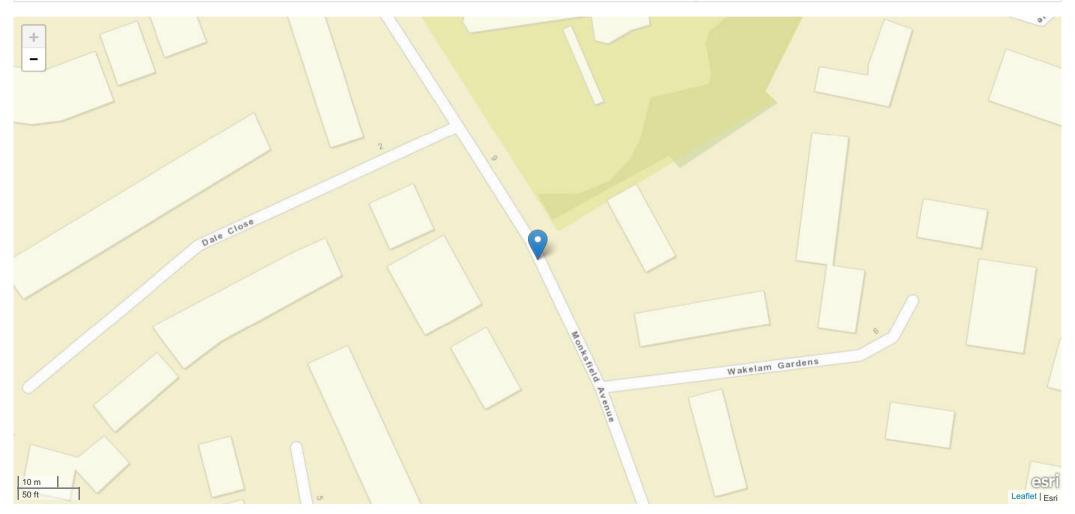

# Incident Record Number: 9 - Thursday 16:59 Slight

| ID |          | Date       | Time  | Incident Day | Total Vehicles | Total Casualties | Lighting Conditions | Weather Conditions | Incident Severity | Road Surface |
|----|----------|------------|-------|--------------|----------------|------------------|---------------------|--------------------|-------------------|--------------|
| K2 | 29550818 | 19/04/2018 | 16:59 | Thursday     | 3              | 2                | Daylight            | Fine no high winds | Slight            | Dry          |

| Road Name 1                                        | Road Name 2      |
|----------------------------------------------------|------------------|
| 131 NEWTON ROAD A4041 AT JN WITH MONKSFIELD AVENUE | No Data Provided |

#### Description

Field will be populated once Privacy Impact Assessment completed

| Road Name                                          | Coordinates    | First Road | Second Road | Junction Detail         | Junction Control         |
|----------------------------------------------------|----------------|------------|-------------|-------------------------|--------------------------|
| 131 NEWTON ROAD A4041 AT JN WITH MONKSFIELD AVENUE | 403749, 294050 | A 4041     | Unknown     | T or staggered junction | Give way or uncontrolled |