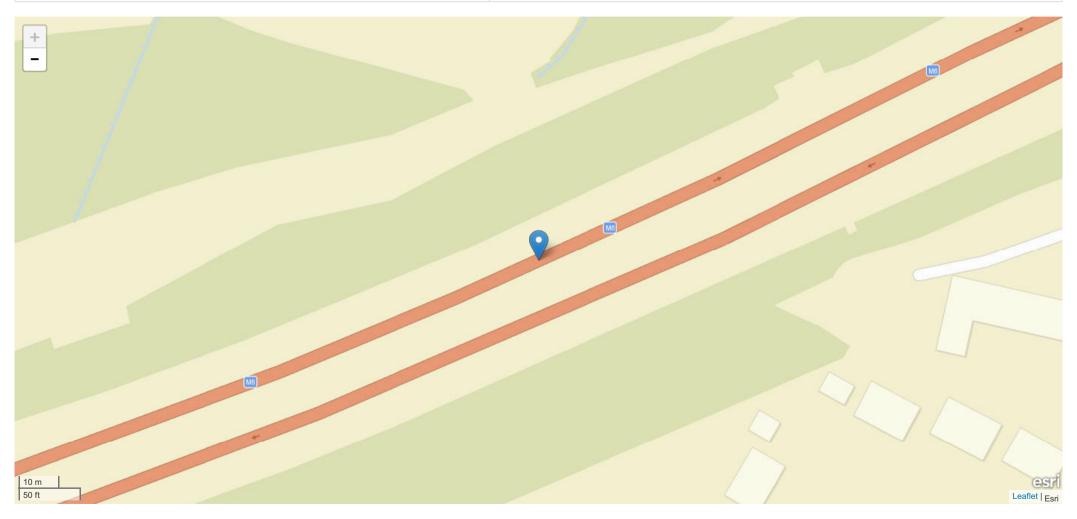

# Incident Record Number: 10 - Friday 19:05 Slight

| ID        | Date       | Time  | Incident Day | Total Vehicles | Total Casualties | Lighting Conditions | Weather Conditions | Incident Severity | Road Surface |
|-----------|------------|-------|--------------|----------------|------------------|---------------------|--------------------|-------------------|--------------|
| K30861918 | 20/04/2018 | 19:05 | Friday       | 2              | 1                | Daylight            | Fine no high winds | Slight            | Dry          |

| Road Name 1     | Road Name 2      |
|-----------------|------------------|
| JUNCTION 6-7 M6 | No Data Provided |

#### Description

Field will be populated once Privacy Impact Assessment completed

| Road Name       | Coordinates    | First Road | Second Road | Junction Detail                     | Junction Control |
|-----------------|----------------|------------|-------------|-------------------------------------|------------------|
| JUNCTION 6-7 M6 | 404619, 295012 | M 6        | Unknown     | Not at junction or within 20 metres | No Data Provided |