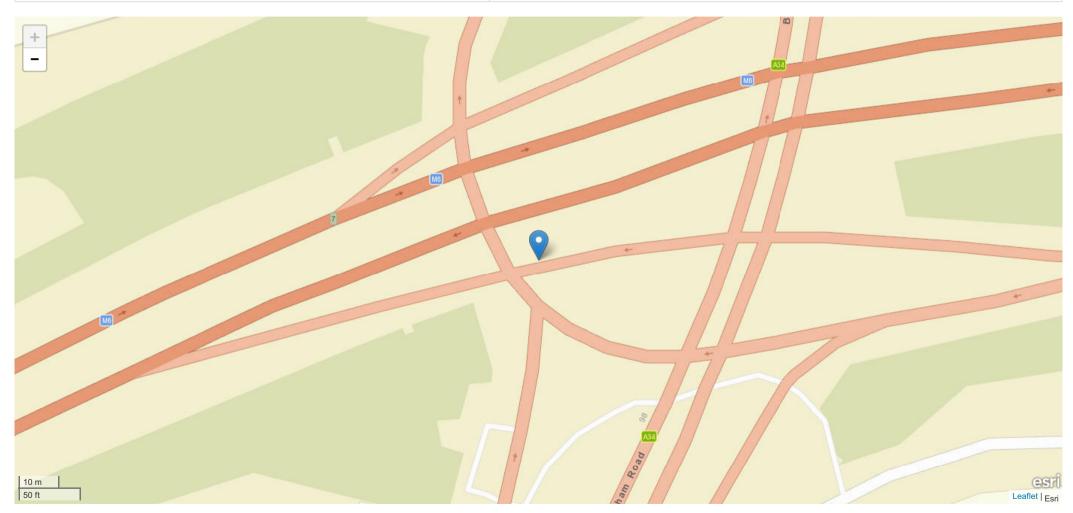

| Road Name 1     | Road Name 2      |
|-----------------|------------------|
| JUNCTION 6-7 M6 | No Data Provided |

#### Description

Field will be populated once Privacy Impact Assessment completed

| Road Name       | Coordinates    | First Road | Second Road | Junction Detail                     | Junction Control |
|-----------------|----------------|------------|-------------|-------------------------------------|------------------|
| JUNCTION 6-7 M6 | 404619, 295012 | M 6        | Unknown     | Not at junction or within 20 metres | No Data Provided |