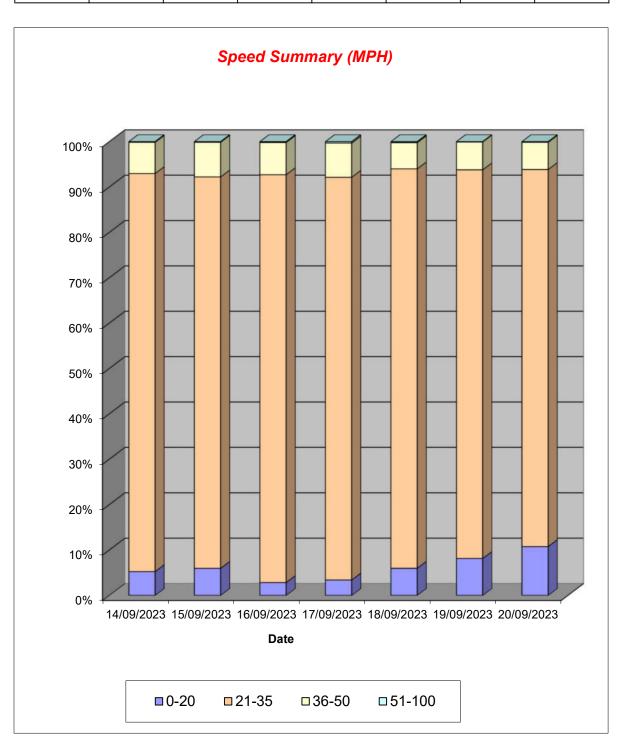

---------|------------|------------|------------|
| Speed (MPH) | Thursday   | Friday     | Saturday   | Sunday     | Monday     | Tuesday    | Wednesday  |
| 0-20        | 77         | 93         | 32         | 32         | 84         | 118        | 165        |
| 21-35       | 1285       | 1343       | 1013       | 837        | 1235       | 1242       | 1273       |
| 36-50       | 101        | 119        | 80         | 71         | 81         | 89         | 92         |
| 51-100      | 2          | 2          | 2          | 3          | 3          | 1          | 2          |
|             | •          |            |            |            | •          | •          |            |
| TOTAL       | 1465       | 1557       | 1127       | 943        | 1403       | 1450       | 1532       |



### Produced by Streetwise Services Ltd.



Channel 2 - Westbound

**Vehicle Class** 

Week 1

| Classes    | Car / LGV / | OGV1 / Bus     | OGV2             | TOTAL  |
|------------|-------------|----------------|------------------|--------|
| Day / Time | Caravan - 1 | - 2,3,5,6,7,12 | - 4,8,9,10,11,13 | - 1-13 |
| 14/09/2023 |             |                |                  |        |
| 7-19       | 1107        | 105            | 0                | 1212   |
| 6-22       | 1285        | 117            | 0                | 1402   |
| 6-24       | 1322        | 118            | 0                | 1440   |
| 0-24       | 1347        | 118            | 0                | 1465   |
| 15/09/2023 |             |                |                  |        |
| 7-19       | 1116        | 116