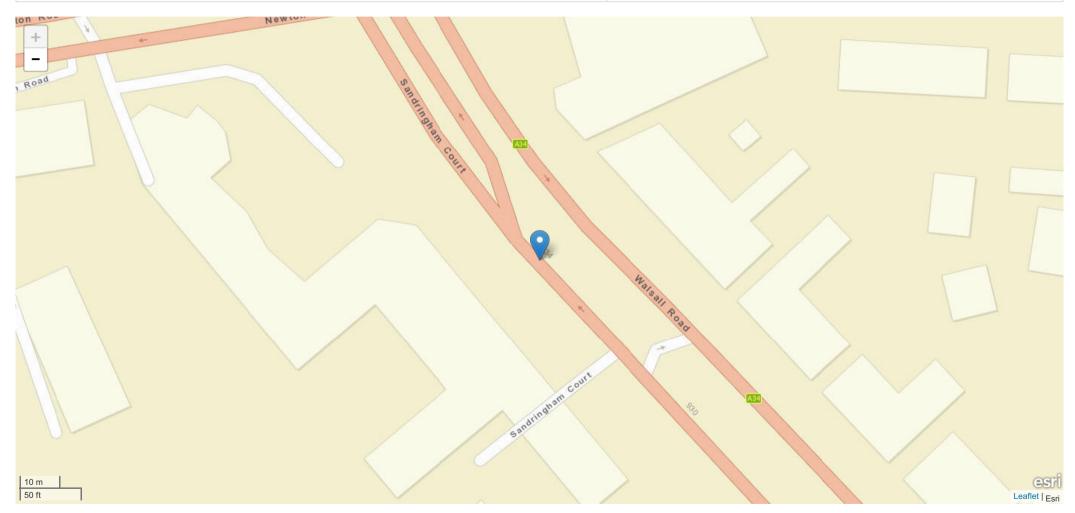

| Road Name 1                                    | Road Name 2      |
|------------------------------------------------|------------------|
| JUNCTION 7 M6 NEAR JN WITH BIRMINGHAM ROAD A34 | No Data Provided |

#### Description

Field will be populated once Privacy Impact Assessment completed

| Road Name                                      | Coordinates    | First Road | Second Road | Junction Detail                     | Junction Control |
|------------------------------------------------|----------------|------------|-------------|-------------------------------------|------------------|
| JUNCTION 7 M6 NEAR JN WITH BIRMINGHAM ROAD A34 | 404576, 294971 | M 6        | Unknown     | Not at junction or within 20 metres | No Data Provided |