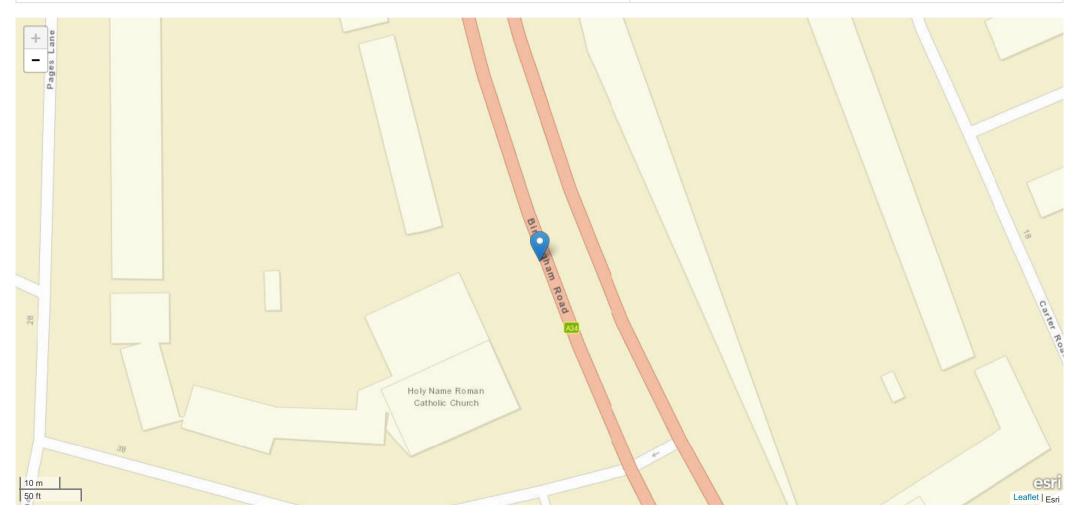

# Incident Record Number: 14 - Saturday 16:08 Slight

| ID        | Date       | Time  | Incident Day | Total Vehicles | Total Casualties | Lighting Conditions | Weather Conditions | Incident Severity | Road Surface |
|-----------|------------|-------|--------------|----------------|------------------|---------------------|--------------------|-------------------|--------------|
| K30630018 | 19/05/2018 | 16:08 | Saturday     | 2              | 3                | Daylight            | Fine no high winds | Slight            | Dry          |

| Road Name 1                                 | Road Name 2      |
|---------------------------------------------|------------------|
| PAGES LANE NEAR JN WITH BIRMINGHAM ROAD A34 | No Data Provided |

#### Description

Field will be populated once Privacy Impact Assessment completed

| Road Name                                   | Coordinates    | First Road | Second Road | Junction Detail         | Junction Control         |
|---------------------------------------------|----------------|------------|-------------|-------------------------|--------------------------|
| PAGES LANE NEAR JN WITH BIRMINGHAM ROAD A34 | 404397, 294707 | Unknown    | A 34        | T or staggered junction | Give way or uncontrolled |