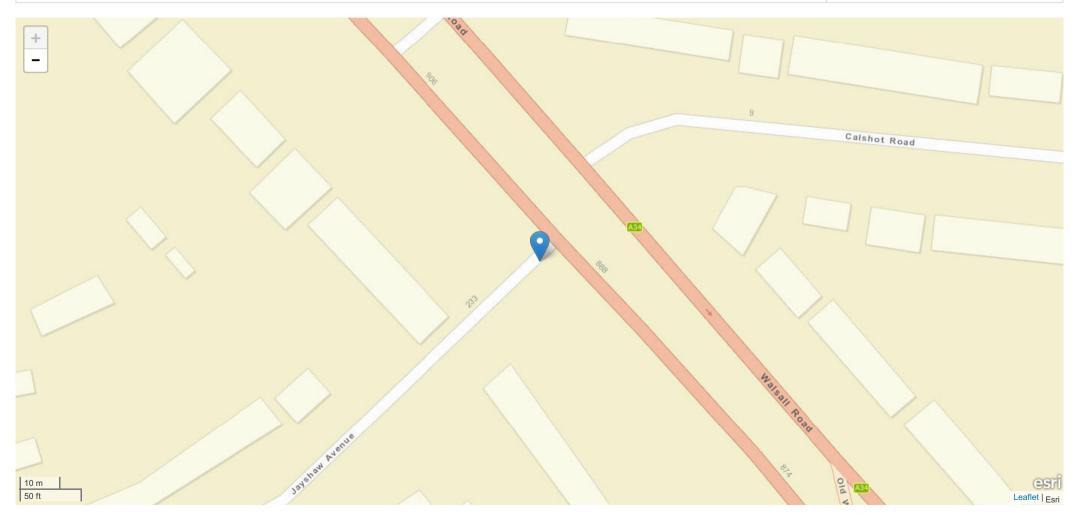

| Road Name 1          | Road Name 2      |
|----------------------|------------------|
| 908 WALSALL ROAD A34 | No Data Provided |

#### Description

Field will be populated once Privacy Impact Assessment completed

| Road Name            | Coordinates    | First Road | Second Road | Junction Detail                     | Junction Control |
|----------------------|----------------|------------|-------------|-------------------------------------|------------------|
| 908 WALSALL ROAD A34 | 404764, 294046 | A 34       | Unknown     | Not at junction or within 20 metres | No Data Provided |