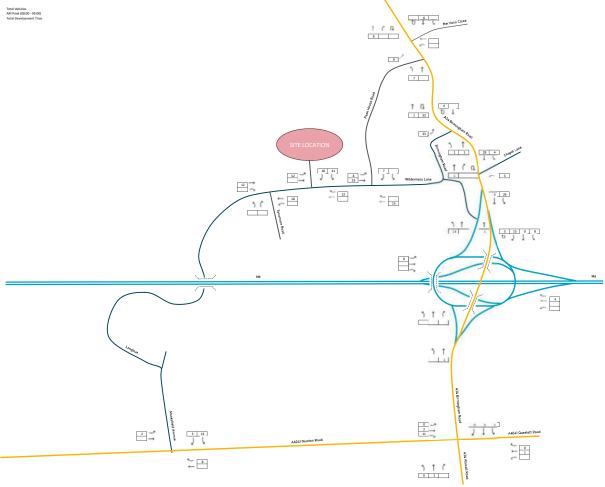

<del>_</del> |
| Wolverhampton 022                | 112<br>1113       | 13.91837864                  | G 8.05                            | 0.1%         | 0        | 0          | 0       | 0        | 0          | 0   | 0 0             | 0            | G<br>G | 100%         |           |                 | 1            |
| Wolverhampton 027                |                   | 14.20226312                  | G 78.37                           | 1.0%         | 0        | 12         | 21      | 22       | 19         | 41  | 208 20          | 2 411        | G      | 100%         |           |                 | 1            |



Project: 07381 Land west of Birmingham Road, Great Bar File Name: 07381-5-004-D Travel Demand ModeLxkm Sheet: Vehicle Routes





# **Appendix G** Traffic Flow Diagrams











# **Appendix H** Junction Capacity Modelling Outputs



## **Junctions 10**

### **PICADY 10 - Priority Intersection Module**

Version: 10.0.4.1693 © Copyright TRL Software Limited, 2021

For sales and distribution information, program advice and maintenance, contact TRL Software: +44 (0)1344 379777 software@trl.co.uk trlsoftware.com

The users of this computer program for the solution of an engineering problem are in no way relieved of their responsibility for the correctness of the solution

Filename: Site Access\_RevB.j10

Path: C:\PJA\Phil Jones Associates\SharedData - 07381 Land west of Birmingham Road, Great Barr\3. Technical\3.2

Modelling\PICADY

Report generation date: 09/10/2023 14:10:50

»2028 Base + Development, AM »2028 Base + Development, PM

### **Summary of junction