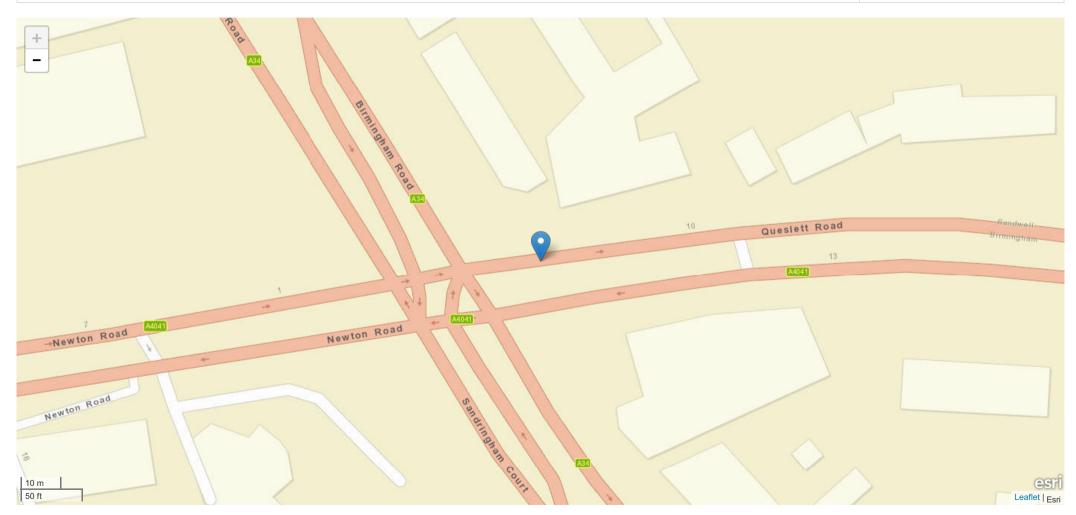

| Road Name 1                                        | Road Name 2      |
|----------------------------------------------------|------------------|
| 131 NEWTON ROAD A4041 AT JN WITH MONKSFIELD AVENUE | No Data Provided |

#### Description

Field will be populated once Privacy Impact Assessment completed

| Road Name                                          | Coordinates    | First Road | Second Road | Junction Detail         | Junction Control         |
|----------------------------------------------------|----------------|------------|-------------|-------------------------|--------------------------|
| 131 NEWTON ROAD A4041 AT JN WITH MONKSFIELD AVENUE | 403749, 294050 | A 4041     | Unknown     | T or staggered junction | Give way or uncontrolled |