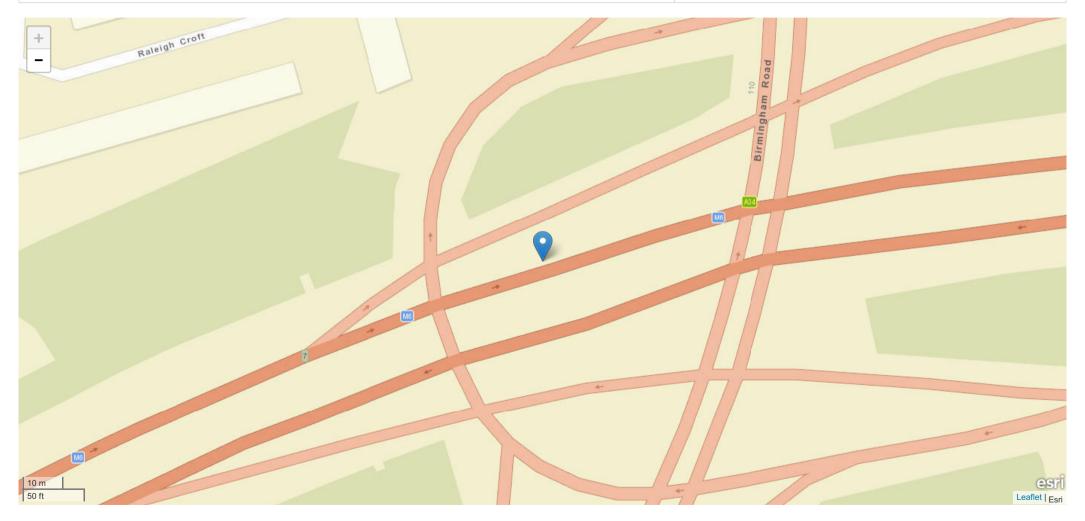

# Incident Record Number: 10 - Friday 19:05 Slight

| ID        | Date       | Time  | Incident Day | Total Vehicles | Total Casualties | Lighting Conditions | Weather Conditions | Incident Severity | Road Surface |
|-----------|------------|-------|--------------|----------------|------------------|---------------------|--------------------|-------------------|--------------|
| K30861918 | 20/04/2018 | 19:05 | Friday       | 2              | 1                | Daylight            | Fine no high winds | Slight            | Dry          |

| Road Name 1     | Road Name 2      |
|-----------------|------------------|
| JUNCTION 6-7 M6 | No Data Provided |

#### Description

Field will be populated once Privacy Impact Assessment completed

| Road Name       | Coordinates    | First Road | Second Road | Junction Detail                     | Junction Control |
|-----------------|----------------|------------|-------------|-------------------------------------|------------------|
| JUNCTION 6-7 M6 | 404619, 295012 | M 6        | Unknown     | Not at junction or within 20 metres | No Data Provided |