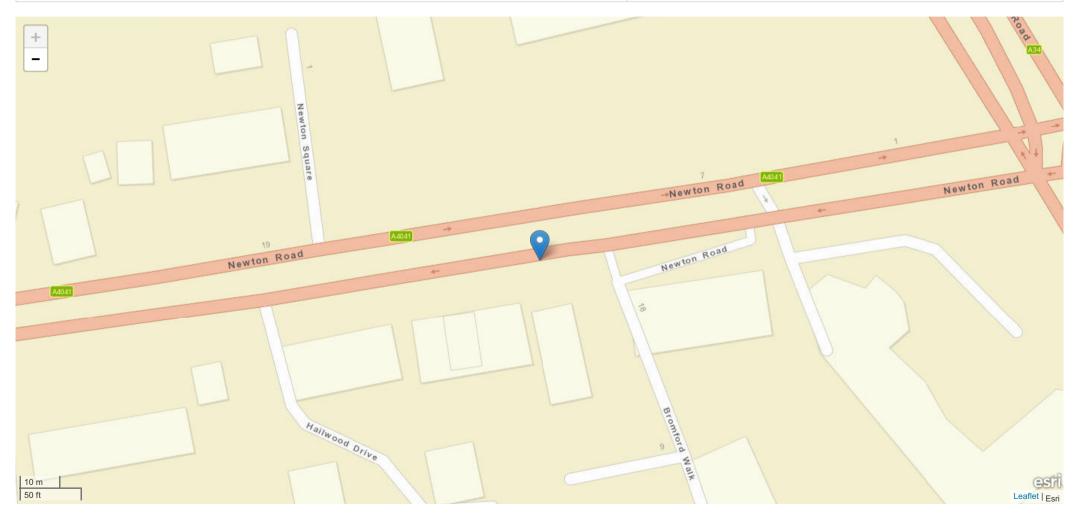

| Road Name 1                                        | Road Name 2      |
|----------------------------------------------------|------------------|
| 131 NEWTON ROAD A4041 AT JN WITH MONKSFIELD AVENUE | No Data Provided |

#### Description

Field will be populated once Privacy Impact Assessment completed

| Road Name                                          | Coordinates    | First Road | Second Road | Junction Detail         | Junction Control         |
|----------------------------------------------------|----------------|------------|-------------|-------------------------|--------------------------|
| 131 NEWTON ROAD A4041 AT JN WITH MONKSFIELD AVENUE | 403749, 294050 | A 4041     | Unknown     | T or staggered junction | Give way or uncontrolled |