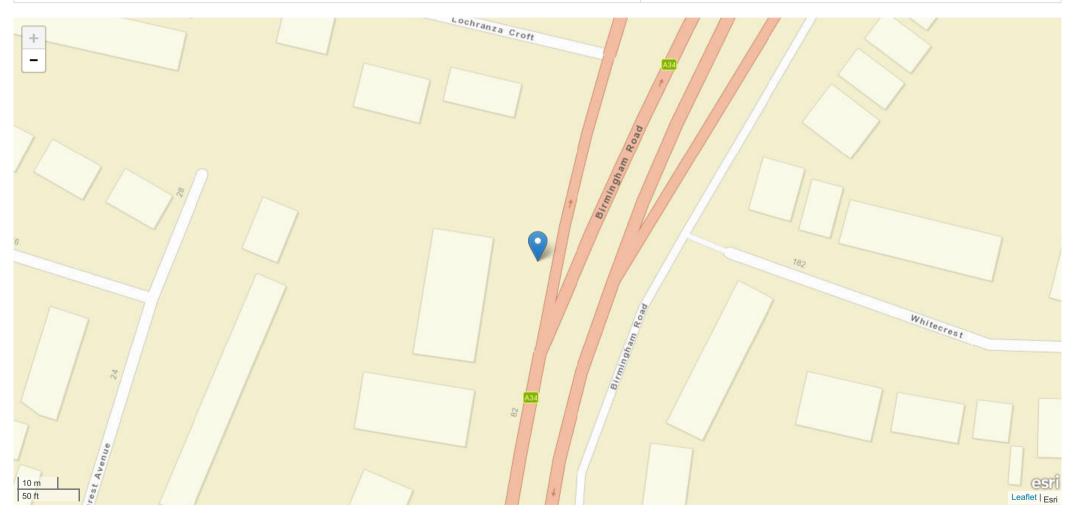

| Road Name 1                                 | Road Name 2      |
|---------------------------------------------|------------------|
| PAGES LANE NEAR JN WITH BIRMINGHAM ROAD A34 | No Data Provided |

#### Description

Field will be populated once Privacy Impact Assessment completed

| Road Name                                   | Coordinates    | First Road | Second Road | Junction Detail         | Junction Control         |
|---------------------------------------------|----------------|------------|-------------|-------------------------|--------------------------|
| PAGES LANE NEAR JN WITH BIRMINGHAM ROAD A34 | 404397, 294707 | Unknown    | A 34        | T or staggered junction | Give way or uncontrolled |