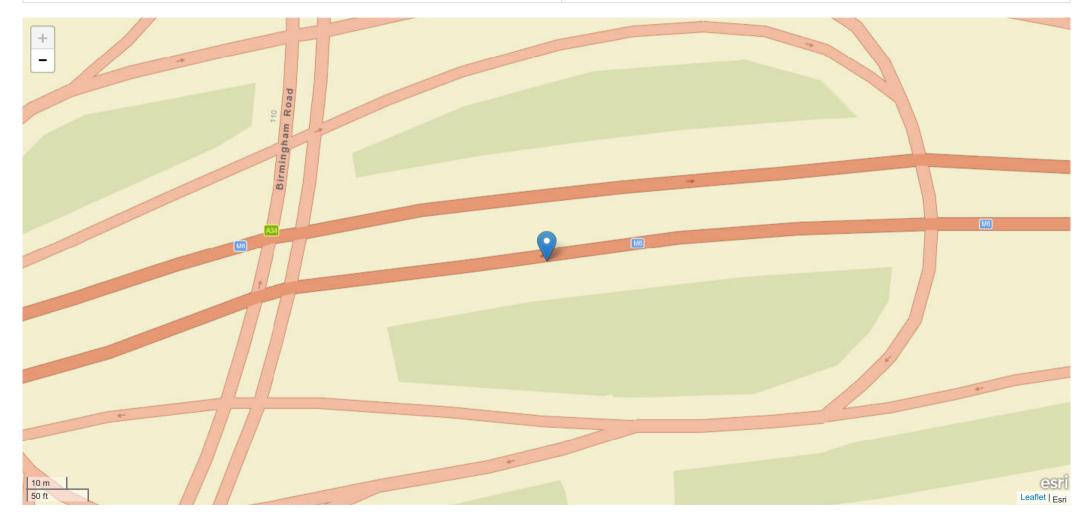

| Road Name 1                                    | Road Name 2      |
|------------------------------------------------|------------------|
| JUNCTION 7 M6 NEAR JN WITH BIRMINGHAM ROAD A34 | No Data Provided |

#### Description

Field will be populated once Privacy Impact Assessment completed

| Road Name                                      | Coordinates    | First Road | Second Road | Junction Detail                     | Junction Control |
|------------------------------------------------|----------------|------------|-------------|-------------------------------------|------------------|
| JUNCTION 7 M6 NEAR JN WITH BIRMINGHAM ROAD A34 | 404576, 294971 | M 6        | Unknown     | Not at junction or within 20 metres | No Data Provided |