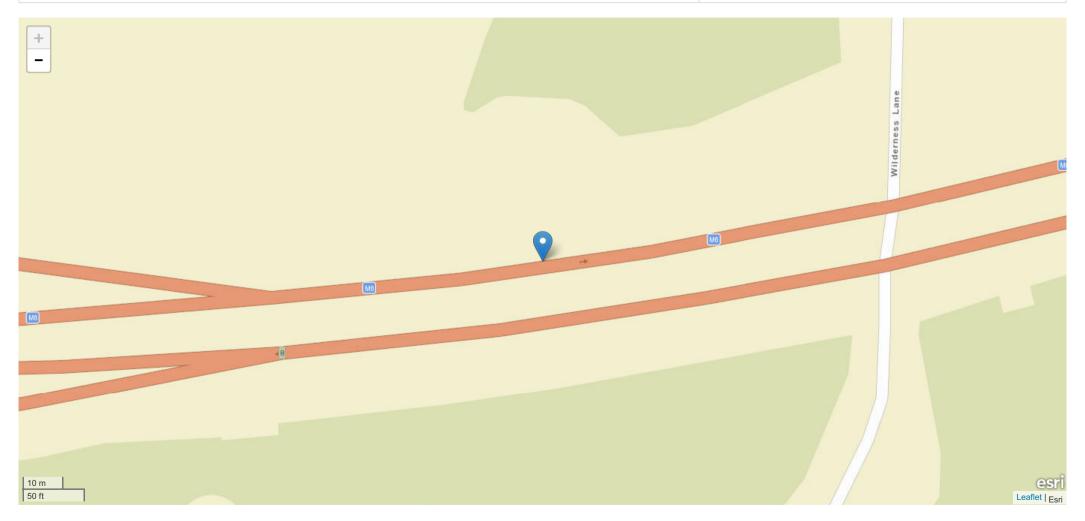

| Road Name 1   | Road Name 2      |
|---------------|------------------|
| J7 - J8 NB M6 | No Data Provided |

#### Description

Field will be populated once Privacy Impact Assessment completed

| Road Name     | Coordinates    | First Road | Second Road | Junction Detail                     | Junction Control |
|---------------|----------------|------------|-------------|-------------------------------------|------------------|
| J7 - J8 NB M6 | 404359, 294929 | M 6        | Unknown     | Not at junction or within 20 metres | No Data Provided |