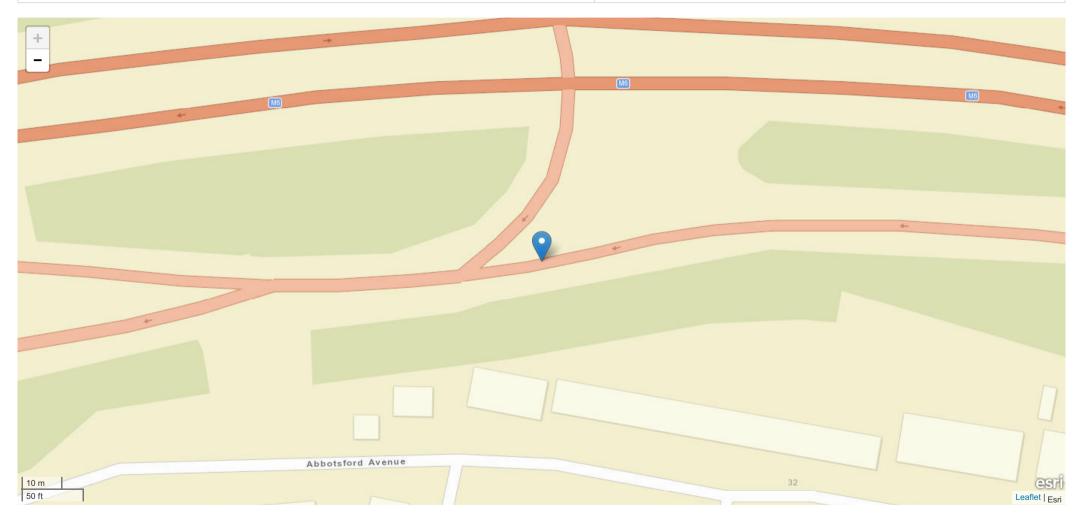

| Road Name 1              | Road Name 2      |
|--------------------------|------------------|
| SOUTHBOUND JUNCTION 2 M6 | No Data Provided |

#### Description

Field will be populated once Privacy Impact Assessment completed

| Road Name                | Coordinates    | First Road | Second Road | Junction Detail                     | Junction Control |  |
|--------------------------|----------------|------------|-------------|-------------------------------------|------------------|--|
| SOUTHBOUND JUNCTION 2 M6 | 404689, 295046 | M 6        | Unknown     | Not at junction or within 20 metres | No Data Provided |  |