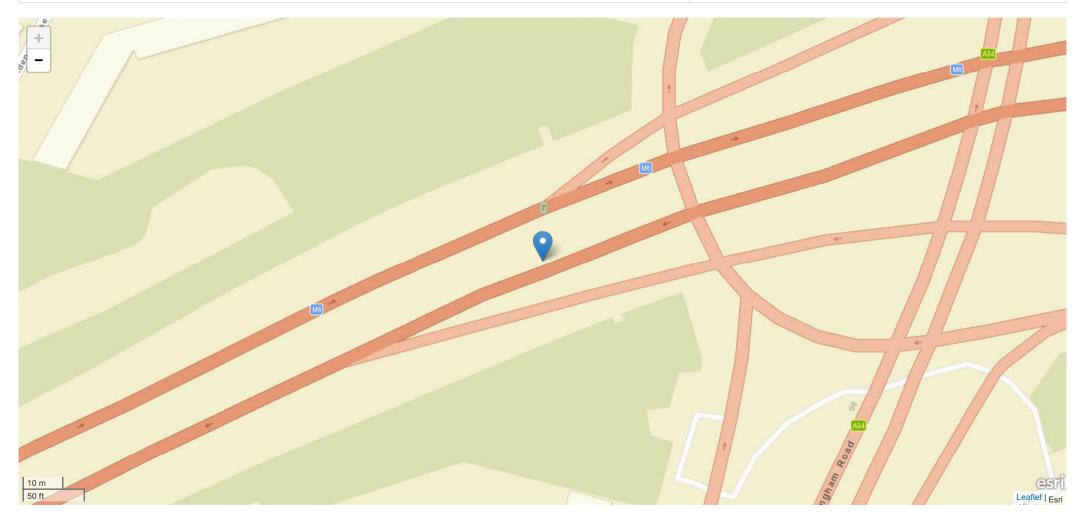

# Incident Record Number: 10 - Friday 19:05 Slight

| ID        | Date       | Time  | Incident Day | Total Vehicles | Total Casualties | Lighting Conditions | Weather Conditions | Incident Severity | Road Surface |
|-----------|------------|-------|--------------|----------------|------------------|---------------------|--------------------|-------------------|--------------|
| K30861918 | 20/04/2018 | 19:05 | Friday       | 2              | 1                | Daylight            | Fine no high winds | Slight            | Dry          |

| Road Name 1     | Road Name 2      |
|-----------------|------------------|
| JUNCTION 6-7 M6 | No Data Provided |

#### Description

Field will be populated once Privacy Impact Assessment completed

| Road Name       | Coordinates    | First Road | Second Road | Junction Detail                     | Junction Control |
|-----------------|----------------|------------|-------------|-------------------------------------|------------------|
| JUNCTION 6-7 M6 | 404619, 295012 | M 6        | Unknown     | Not at junction or within 20 metres | No Data Provided |