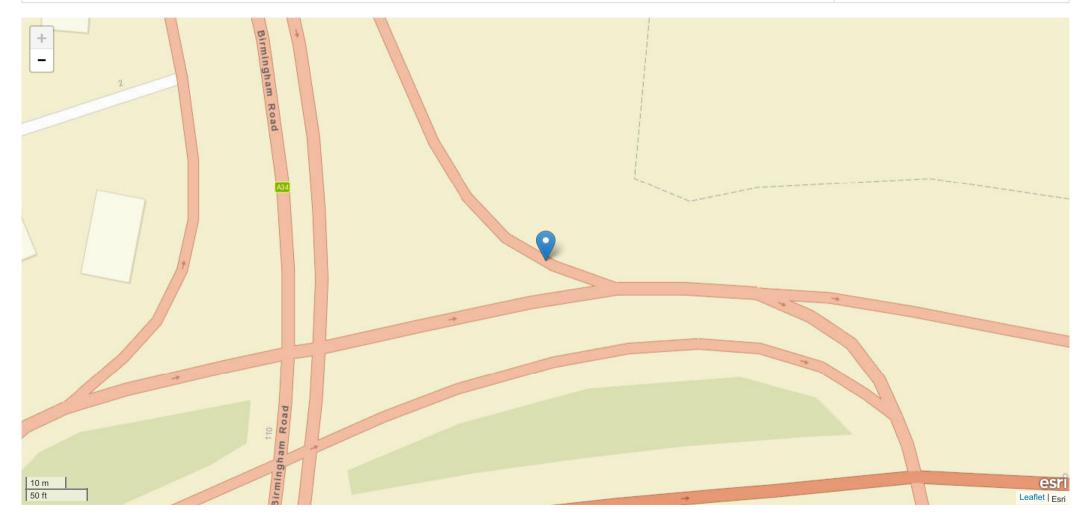

| Road Name 1                                    | Road Name 2      |
|------------------------------------------------|------------------|
| JUNCTION 7 M6 NEAR JN WITH BIRMINGHAM ROAD A34 | No Data Provided |

#### Description

Field will be populated once Privacy Impact Assessment completed

| Road Name                                      | Coordinates    | First Road | Second Road | Junction Detail                     | Junction Control |
|------------------------------------------------|----------------|------------|-------------|-------------------------------------|------------------|
| JUNCTION 7 M6 NEAR JN WITH BIRMINGHAM ROAD A34 | 404576, 294971 | M 6        | Unknown     | Not at junction or within 20 metres | No Data Provided |