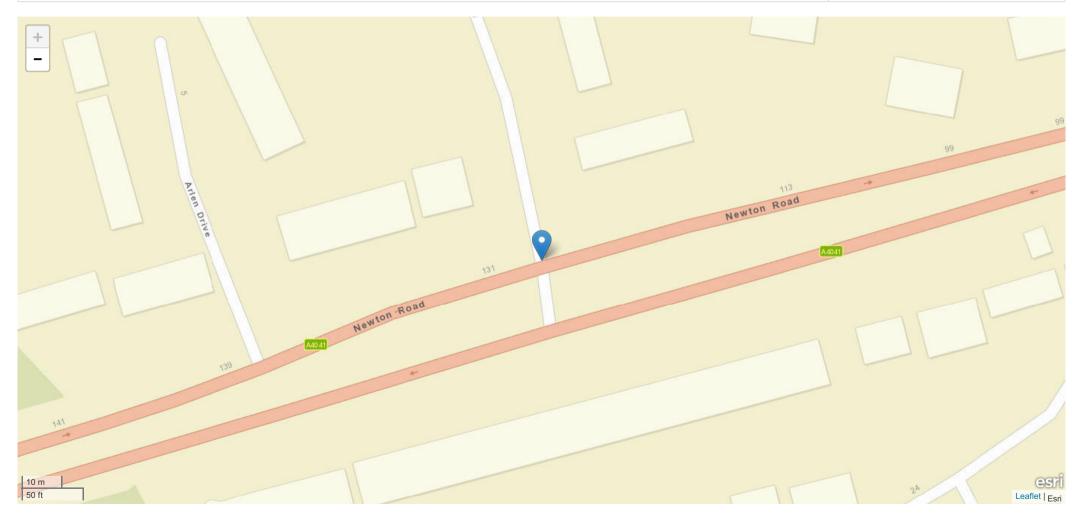

| Road Name 1                                        | Road Name 2      |
|----------------------------------------------------|------------------|
| 131 NEWTON ROAD A4041 AT JN WITH MONKSFIELD AVENUE | No Data Provided |

#### Description

Field will be populated once Privacy Impact Assessment completed

| Road Name                                          | Coordinates    | First Road | Second Road | Junction Detail         | Junction Control         |
|----------------------------------------------------|----------------|------------|-------------|-------------------------|--------------------------|
| 131 NEWTON ROAD A4041 AT JN WITH MONKSFIELD AVENUE | 403749, 294050 | A 4041     | Unknown     | T or staggered junction | Give way or uncontrolled |

| Road Name 1                                    | Road Name 2      |
|------------------------------------------------|------------------|
| NEWTON ROAD A4041 AT JN WITH MONKSFIELD AVENUE | No Data Provided |

#### Description

Field will be populated once Privacy Impact Assessment completed

| Road Name                                      | Coordinates    | First Road | Second Road | Junction Detail | Junction Control         |
|------------------------------------------------|----------------|------------|-------------|-----------------|--------------------------|
| NEWTON ROAD A4041 AT JN WITH MONKSFIELD AVENUE | 403748, 294060 | A 4041     | Unknown     | Other junction  | Give way or uncontrolled |