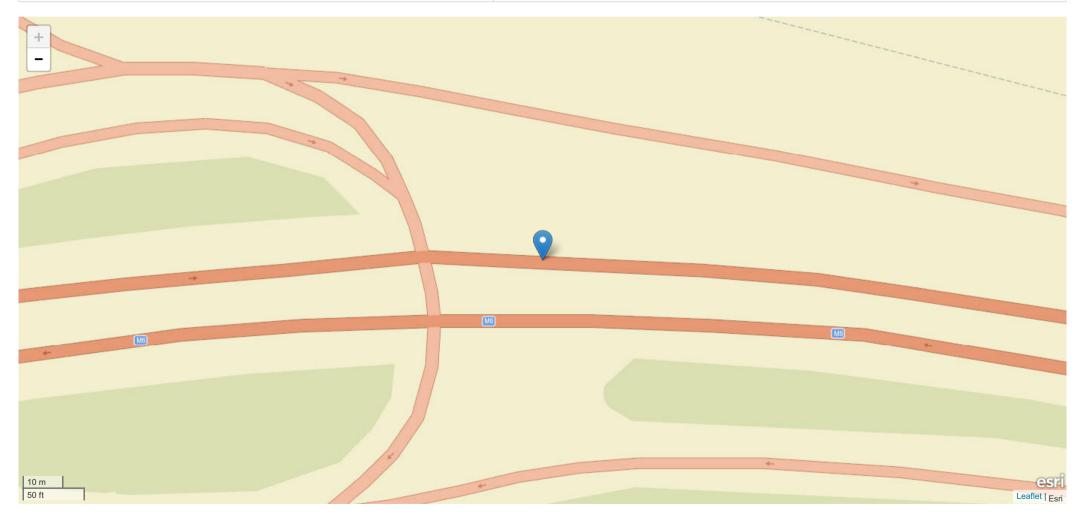

# Incident Record Number: 1 - Tuesday 09:17 Slight

| ID        | Date       | Time  | Incident Day | Total Vehicles | Total Casualties | Lighting Conditions   | Weather Conditions | Incident Severity | Road Surface |
|-----------|------------|-------|--------------|----------------|------------------|-----------------------|--------------------|-------------------|--------------|
| K30023818 | 09/01/2018 | 09:17 | Tuesday      | 2              | 1                | Darkness - lights lit | Fine no high winds | Slight            | Dry          |

| Road Name 1                                    | Road Name 2      |
|------------------------------------------------|------------------|
| JUNCTION 7 M6 NEAR JN WITH BIRMINGHAM ROAD A34 | No Data Provided |

#### Description

Field will be populated once Privacy Impact Assessment completed

| Road Name                                      | Coordinates    | First Road | Second Road | Junction Detail                     | Junction Control |
|------------------------------------------------|----------------|------------|-------------|-------------------------------------|------------------|
| JUNCTION 7 M6 NEAR JN WITH BIRMINGHAM ROAD A34 | 404576, 294971 | M 6        | Unknown     | Not at junction or within 20 metres | No Data Provided |