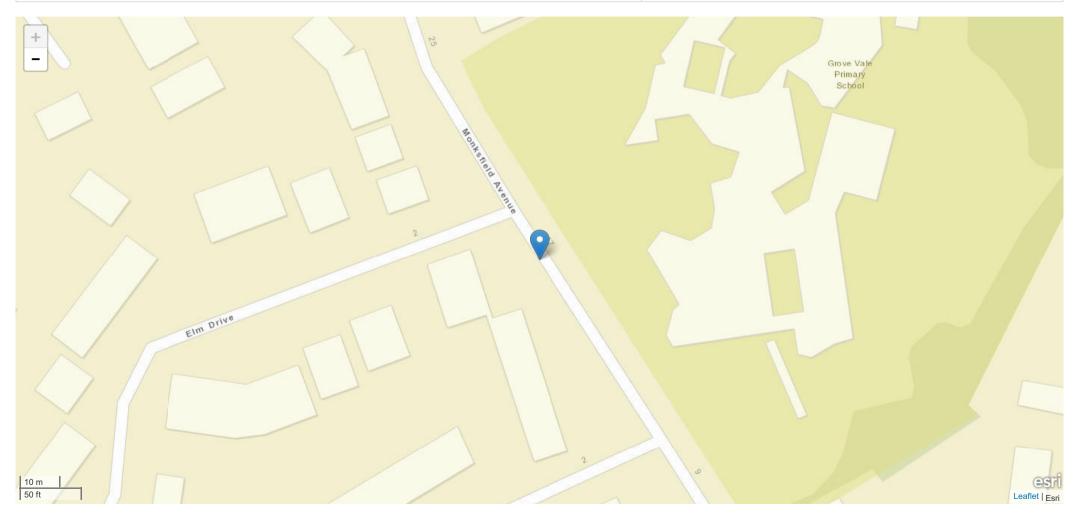

| Road Name 1                                        | Road Name 2      |
|----------------------------------------------------|------------------|
| 131 NEWTON ROAD A4041 AT JN WITH MONKSFIELD AVENUE | No Data Provided |

#### Description

Field will be populated once Privacy Impact Assessment completed

| Road Name                                          | Coordinates    | First Road | Second Road | Junction Detail         | Junction Control         |
|----------------------------------------------------|----------------|------------|-------------|-------------------------|--------------------------|
| 131 NEWTON ROAD A4041 AT JN WITH MONKSFIELD AVENUE | 403749, 294050 | A 4041     | Unknown     | T or staggered junction | Give way or uncontrolled |