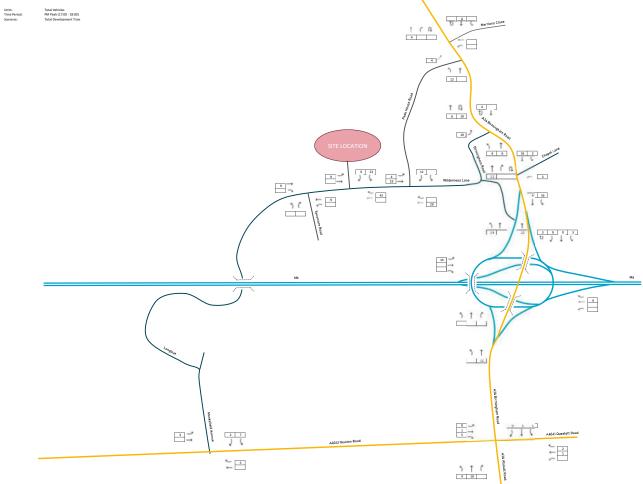

>_</del> |
| Wolverhampton 022                | 112<br>1113       | 13.91837864                  | G 8.05                            | 0.1%         | 0        | 0          | 0       | 0        | 0          | 0   | 0 0             | 0            | G<br>G | 100%         |           |                 | 1            |
| Wolverhampton 027                |                   | 14.20226312                  | G 78.37                           | 1.0%         | 0        | 12         | 21      | 22       | 19         | 41  | 208 20          | 2 411        | G      | 100%         |           |                 | 1            |



Project: 07381 Land west of Birmingham Road, Great Bar File Name: 07381-5-004-D Travel Demand ModeLxkm Sheet: Vehicle Routes





# **Appendix G** Traffic Flow Diagrams











# **Appendix H** Junction Capacity Modelling Outputs



## **Junctions 10**

### **PICADY 10 - Priority Intersection Module**

Version: 10.0.4.1693 © Copyright TRL Software Limited, 2021

For sales and distribution information, program advice and maintenance, contact TRL Software: +44 (0)1344 379777 software@trl.co.uk trlsoftware.com

The users of this computer program for the solution of an engineering problem are in no way relieved of their responsibility for the correctness of the solution

Filename: Site Access\_RevB.j10

Path: C:\PJA\Phil Jones Associates\SharedData - 07381 Land west of Birmingham Road, Great Barr\3. Technical\3.2

Modelling\PICADY

Report generation date: 09/10/2023 14:10:50

»2028 Base + Development, AM »2028 Base + Development, PM

### **Summary of junction per