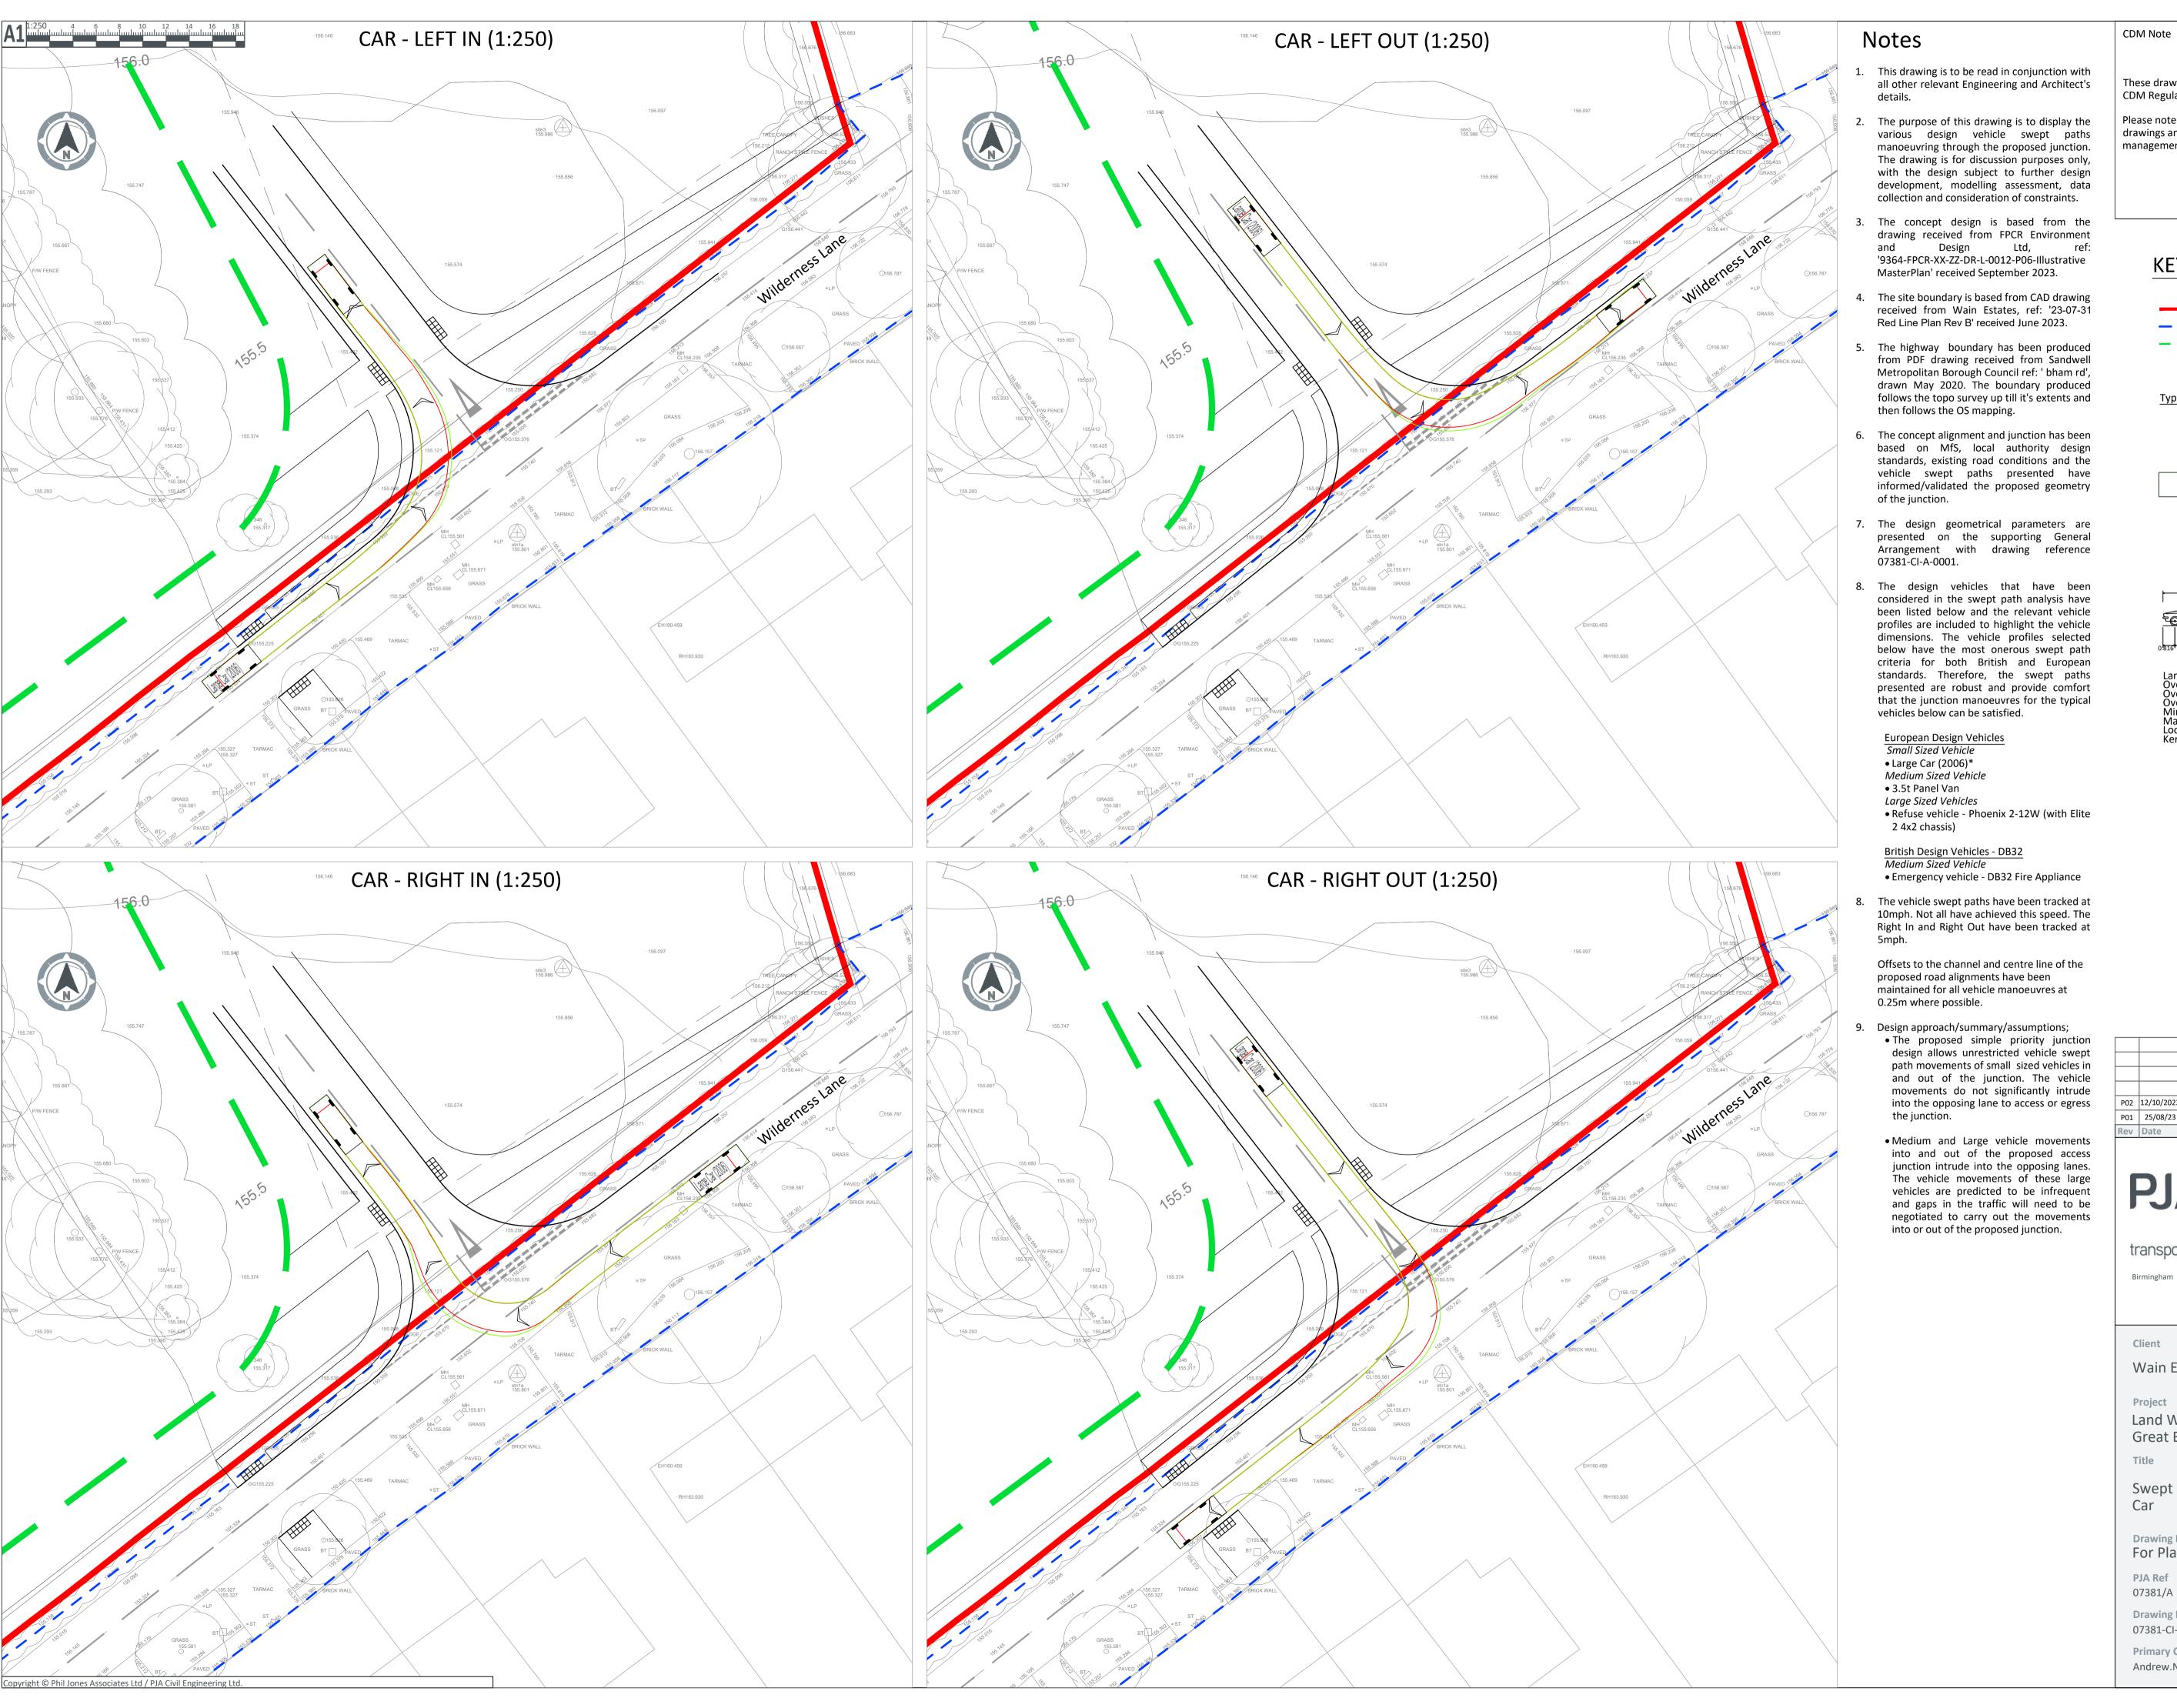

-----------|---------------------|----------------------------------------|--------------------------|------------------------|----------------------------|--------------------|
| 1                 |       | 20 - 29<br>years | Car, No tow articulation | SEAT, IBIZA SE CR<br>ECOMOTIV | No Data<br>Provided   | None                | On main c way - not in restricted lane | None                     | Front                  | Going ahead left hand bend | N SW               |
| 2                 |       | 50 - 59<br>years | Car, No tow articulation | AUDI, Q5 SPORT TDI<br>QUATTRO | No Data<br>Provided   | None                | On main c way - not in restricted lane | None                     | Back                   | Going ahead left hand bend | INISW              |



# Appendix C Drawings





These drawings have been produced with reference to the CDM Regulations 2015.

Please note that these are pre-construction phase drawings and should be subject to further design risk management as required in accordance with Regulation 9.

KEY — — Highway Boundary Proposed Cycle Route/Footpath Link Through Development

Typical Vehicle Track



Large Car (2006) Overall Length Overall Width Overall Body Height Min Body Ground Clearance Max Track Width Lock to lock time Kerb to Kerb Turning Radius

P02 12/10/2023 Notes updated JAL AN JO RJ ARP AN P01 25/08/23 Rev Date Revision Note



transport • engineering • placemaking

Park Point, High Street, Longbridge, Birmingham, B31 2UQ, UK

T: +44 (0) 121 475 0234

Date

P02

25/08/2023

Revision

Birmingham | Bristol | Cambridge | London | Manche