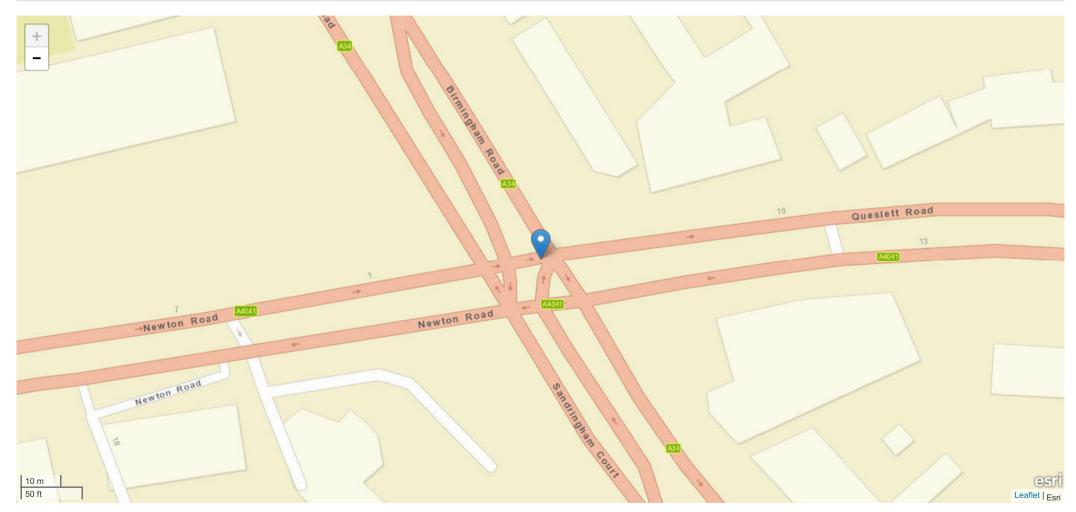

| Road Name 1                                   | Road Name 2      |
|-----------------------------------------------|------------------|
| SUNDIAL LANE NEAR JN WITH BIRMINGHAM ROAD A34 | No Data Provided |