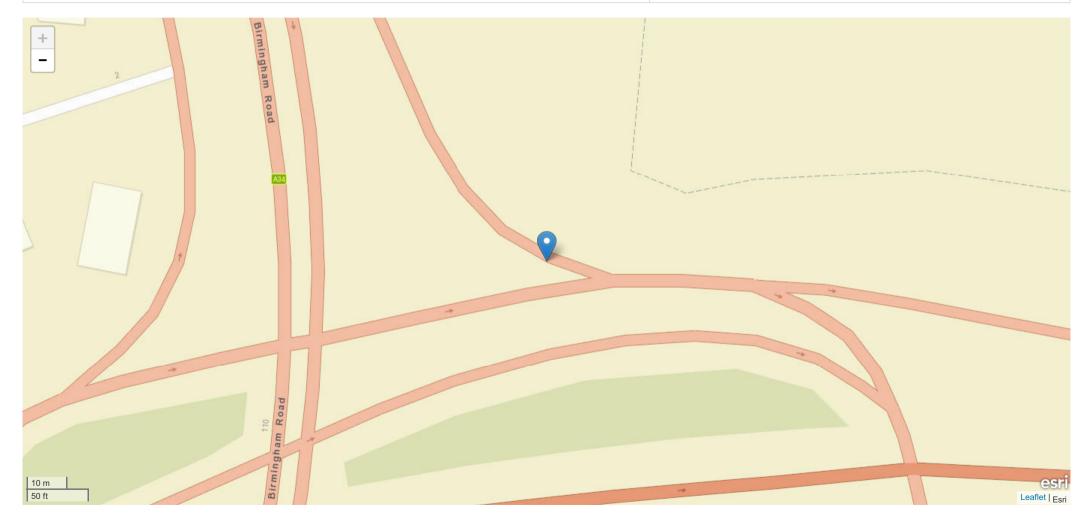

# Incident Record Number: 4 - Wednesday 13:49 Slight

| ID        | Date       | Time  | Incident Day | Total Vehicles | Total Casualties | Lighting Conditions | Weather Conditions | Incident Severity | Road Surface |
|-----------|------------|-------|--------------|----------------|------------------|---------------------|--------------------|-------------------|--------------|
| K28167218 | 07/03/2018 | 13:49 | Wednesday    | 2              | 1                | Daylight            | Fine no high winds | Slight            | Dry          |

| Road Name 1                                    | Road Name 2      |
|------------------------------------------------|------------------|
| BIRMINGHAM ROAD A34 NEAR JN WITH JUNCTION 7 M6 | No Data Provided |

#### Description

Field will be populated once Privacy Impact Assessment completed

| Road Name                                      | Coordinates    | First Road | Second Road | Junction Detail | Junction Control         |
|------------------------------------------------|----------------|------------|-------------|-----------------|--------------------------|
| BIRMINGHAM ROAD A34 NEAR JN WITH JUNCTION 7 M6 | 404616, 295090 | A 34       | M 6         | Roundabout      | Give way or uncontrolled |