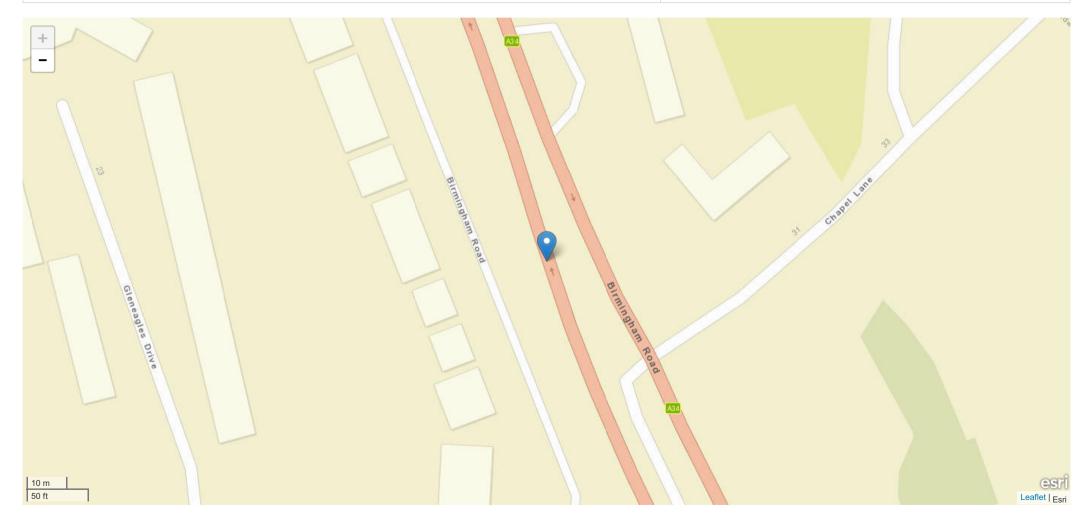

# Incident Record Number: 4 - Wednesday 13:49 Slight

| ID        | Date       | Time  | Incident Day | Total Vehicles | Total Casualties | Lighting Conditions | Weather Conditions | Incident Severity | Road Surface |
|-----------|------------|-------|--------------|----------------|------------------|---------------------|--------------------|-------------------|--------------|
| K28167218 | 07/03/2018 | 13:49 | Wednesday    | 2              | 1                | Daylight            | Fine no high winds | Slight            | Dry          |

| Road Name 1                                    | Road Name 2      |
|------------------------------------------------|------------------|
| BIRMINGHAM ROAD A34 NEAR JN WITH JUNCTION 7 M6 | No Data Provided |

#### Description

Field will be populated once Privacy Impact Assessment completed

| Road Name                                      | Coordinates    | First Road | Second Road | Junction Detail | Junction Control         |
|------------------------------------------------|----------------|------------|-------------|-----------------|--------------------------|
| BIRMINGHAM ROAD A34 NEAR JN WITH JUNCTION 7 M6 | 404616, 295090 | A 34       | M 6         | Roundabout      | Give way or uncontrolled |