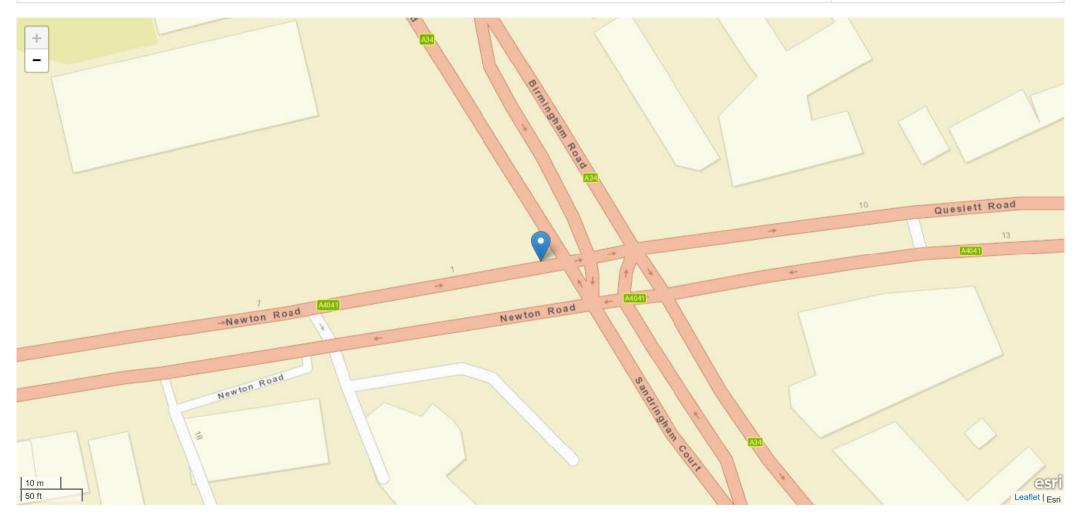

| Road Name 1                                    | Road Name 2      |
|------------------------------------------------|------------------|
| NEWTON ROAD A4041 AT JN WITH MONKSFIELD AVENUE | No Data Provided |

#### Description

Field will be populated once Privacy Impact Assessment completed

| Road Name                                      | Coordinates    | First Road | Second Road | Junction Detail | Junction Control         |
|------------------------------------------------|----------------|------------|-------------|-----------------|--------------------------|
| NEWTON ROAD A4041 AT JN WITH MONKSFIELD AVENUE | 403748, 294060 | A 4041     | Unknown     | Other junction  | Give way or uncontrolled |