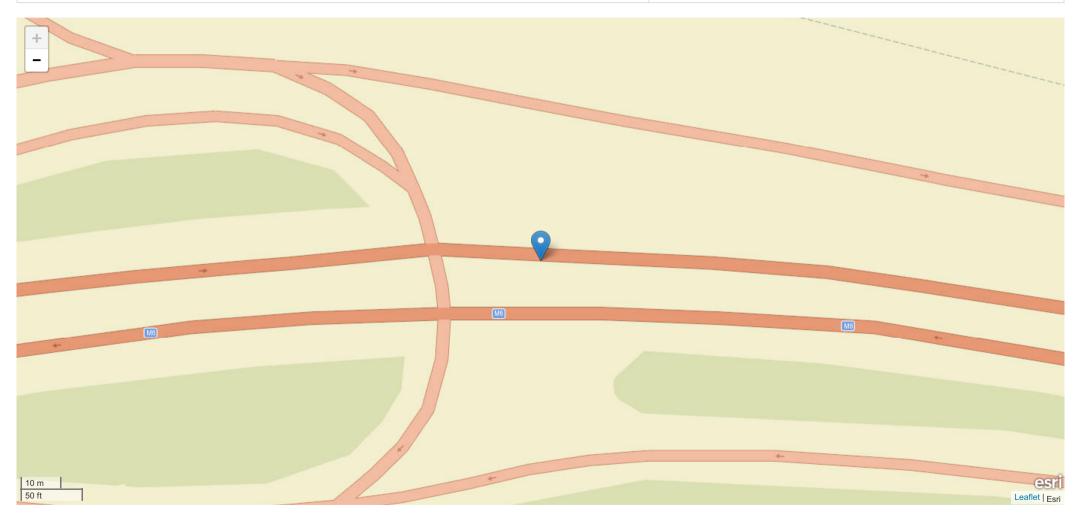

| Road Name 1     | Road Name 2      |
|-----------------|------------------|
| JUNCTION 6-7 M6 | No Data Provided |

#### Description

Field will be populated once Privacy Impact Assessment completed

| Road Name       | Coordinates    | First Road | Second Road | Junction Detail                     | Junction Control |
|-----------------|----------------|------------|-------------|-------------------------------------|------------------|
| JUNCTION 6-7 M6 | 404619, 295012 | M 6        | Unknown     | Not at junction or within 20 metres | No Data Provided |