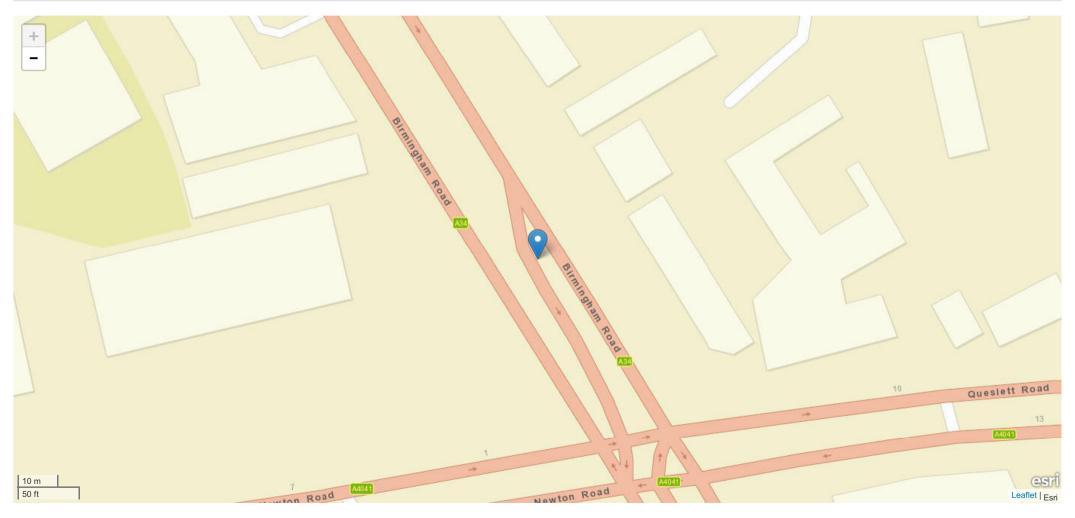

| Road Name 1                                                     | Road Name 2      |
|-----------------------------------------------------------------|------------------|
| BIRMINGHAM ROAD A34 NEAR JN WITH JUNCTION 7 (M6) TRAFFIC ISLAND | No Data Provided |

#### Description

Field will be populated once Privacy Impact Assessment completed

| Road Name                                                       | Coordinates    | First Road | Second Road | Junction Detail | Junction Control         |
|-----------------------------------------------------------------|----------------|------------|-------------|-----------------|--------------------------|
| BIRMINGHAM ROAD A34 NEAR JN WITH JUNCTION 7 (M6) TRAFFIC ISLAND | 404621, 295088 | A 34       | Unknown     | Roundabout      | Give way or uncontrolled |