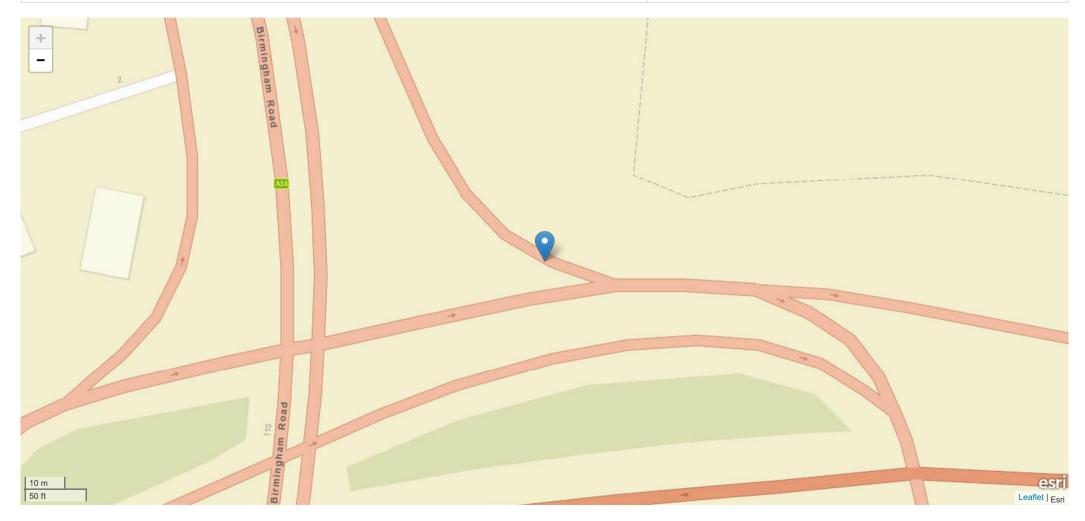

| Road Name 1                                    | Road Name 2      |
|------------------------------------------------|------------------|
| JUNCTION 7 M6 NEAR JN WITH BIRMINGHAM ROAD A34 | No Data Provided |

#### Description

Field will be populated once Privacy Impact Assessment completed

| Road Name                                      | Coordinates    | First Road | Second Road | Junction Detail                     | Junction Control |
|------------------------------------------------|----------------|------------|-------------|-------------------------------------|------------------|
| JUNCTION 7 M6 NEAR JN WITH BIRMINGHAM ROAD A34 | 404576, 294971 | M 6        | Unknown     | Not at junction or within 20 metres | No Data Provided |