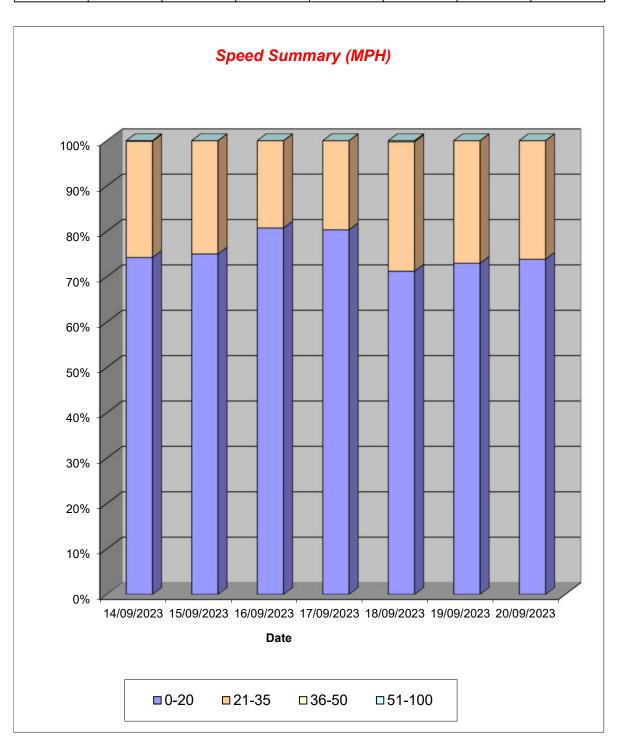

---------|------------|------------|------------|
| Speed (MPH) | Thursday   | Friday     | Saturday   | Sunday     | Monday     | Tuesday    | Wednesday  |
| 0-20        | 600        | 721        | 688        | 585        | 532        | 594        | 619        |
| 21-35       | 207        | 240        | 164        | 143        | 213        | 220        | 219        |
| 36-50       | 1          | 0          | 0          | 0          | 0          | 0          | 0          |
| 51-100      | 0          | 0          | 0          | 0          | 2          | 0          | 0          |
|             |            |            |            |            |            |            |            |
| TOTAL       | 808        | 961        | 852        | 728        | 747        | 814        | 838        |



Produced by Streetwise Services Ltd.



Channel 2 - Southbound

**Vehicle Class** 

Week 1

| Classes    | Car / LGV / | OGV1 / Bus     | OGV2             | TOTAL  |
|------------|-------------|----------------|------------------|--------|
| Day / Time | Caravan - 1 | - 2,3,5,6,7,12 | - 4,8,9,10,11,13 | - 1-13 |
| 14/09/2023 |             |                |                  |        |
| 7-19       | 586         | 39             | 0                | 625    |
| 6-22       | 719         | 45             | 0                | 764    |
| 6-24       | 748         | 45             | 0                | 793    |
| 0-24       | 763         | 45             | 0                | 808    |
| 15/09/2023 |             |                |                  |        |
| 7-19       | 668         | 57