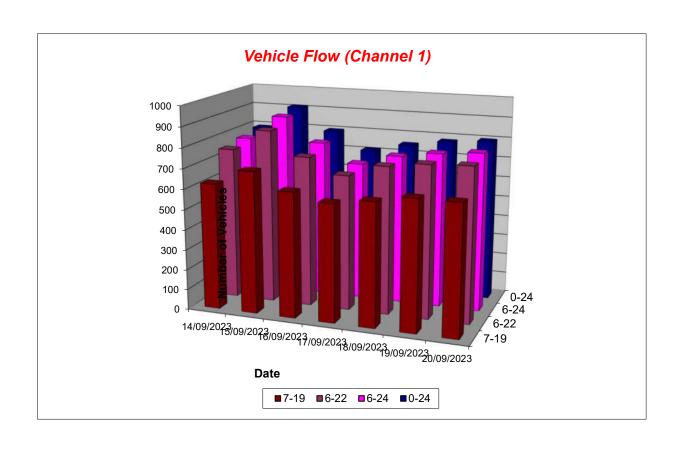

| 45         | 28         | 31         | 25         | 26         | 33        | 34        |
| 22        | 19         | 20         | 27         | 13         | 8          | 17         | 19         | 17        | 18        |
| 23        | 14         | 25         | 16         | 9          | 6          | 9          | 11         | 13        | 13        |
| 24        | 5          | 11         | 16         | 6          | 2          | 2          | 9          | 6         | 7         |

| 7-19 | 623 | 700 | 618 | 581 | 607 | 639 | 638 | 641 | 629 |
|------|-----|-----|-----|-----|-----|-----|-----|-----|-----|
| 6-22 | 752 | 857 | 742 | 668 | 727 | 751 | 759 | 769 | 751 |
| 6-24 | 771 | 893 | 774 | 683 | 735 | 762 | 779 | 788 | 771 |
| 0-24 | 792 | 911 | 798 | 711 | 752 | 781 | 797 | 807 | 792 |



## ATC 5, Great Barr, Birmingham - Sycamore Road

### Produced by Streetwise Services Ltd.

0-24

19.1



#### Channel 1 - Northbound

19.2

19.1

#### **Average Speed**

Week 1

|           | 14/09/2023 | 15/09/2023 | 16/09/2023 | 17/09/2023 | 18/09/2023 | 19/09/2023 | 20/09/2023 |
|-----------|------------|------------|------------|------------|------------|------------|------------|
| Hr Ending | Thursday   | Friday     | Saturday   | Sunday     | Monday     | Tuesday    | Wednesday  |
| 1         | 18.0       | 14.0       | 18.8       | 17.0       | 25.5       | 20.5       | 23.0       |
| 2         | 13.7       | 18.0       | 13.0       | 18.0       | -          | -          | 23.0       |
| 3         | -          | 23.0       | 23.0       | 19.7       | 18.0       | 23.0       | -