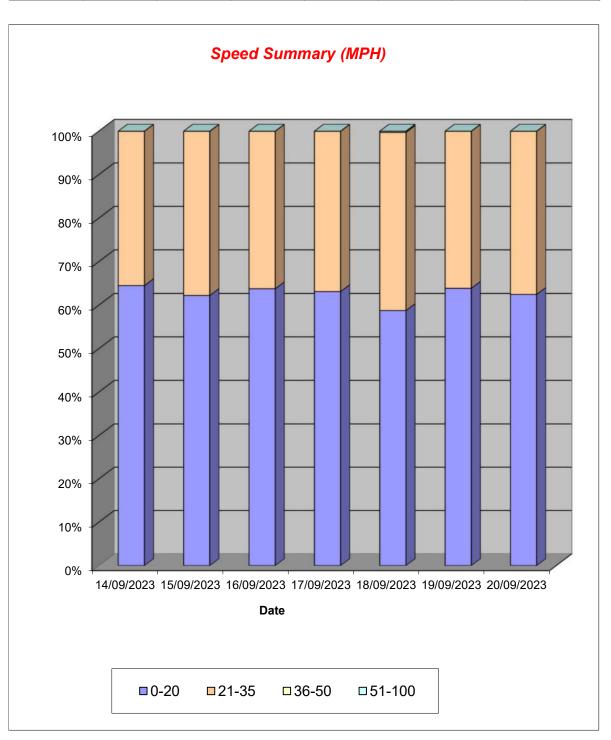

---------|------------|------------|------------|
| Speed (MPH) | Thursday   | Friday     | Saturday   | Sunday     | Monday     | Tuesday    | Wednesday  |
| 0-20        | 511        | 567        | 509        | 449        | 442        | 499        | 498        |
| 21-35       | 281        | 344        | 289        | 262        | 308        | 282        | 299        |
| 36-50       | 0          | 0          | 0          | 0          | 0          | 0          | 0          |
| 51-100      | 0          | 0          | 0          | 0          | 2          | 0          | 0          |
|             | •          |            | •          |            |            |            |            |
| TOTAL       | 792        | 911        | 798        | 711        | 752        | 781        | 797        |



Produced by Streetwise Services Ltd.



Channel 1 - Northbound

**Vehicle Class** 

Week 1

| Classes    | Car / LGV / | OGV1 / Bus     | OGV2             | TOTAL  |
|------------|-------------|----------------|------------------|--------|
| Day / Time | Caravan - 1 | - 2,3,5,6,7,12 | - 4,8,9,10,11,13 | - 1-13 |
| 14/09/2023 |             |                |                  |        |
| 7-19       | 542         | 81             | 0                | 623    |
| 6-22       | 660         | 92             | 0                | 752    |
| 6-24       | 677         | 94             | 0                | 771    |
| 0-24       | 694         | 98             | 0                | 792    |
| 15/09/2023 |             |                |                  |        |
| 7-19       | 596         | 104