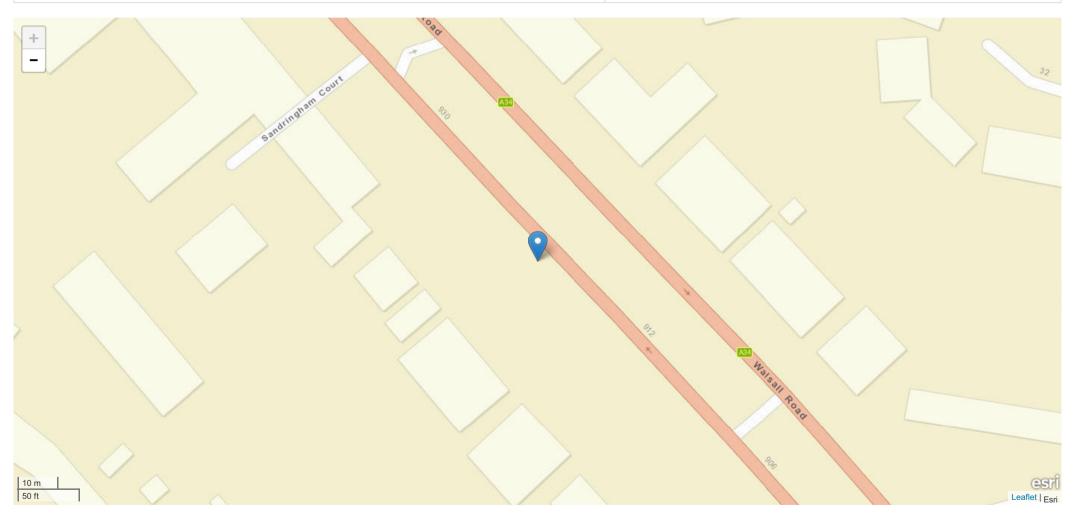

# Incident Record Number: 5 - Thursday 17:40 Slight

| ID        | Date       | Time  | Incident Day | Total Vehicles | Total Casualties | Lighting Conditions | Weather Conditions | Incident Severity | Road Surface |
|-----------|------------|-------|--------------|----------------|------------------|---------------------|--------------------|-------------------|--------------|
| K27751618 | 08/03/2018 | 17:40 | Thursday     | 2              | 1                | Daylight            | Fine no high winds | Slight            | Dry          |

| Road Name 1          | Road Name 2      |
|----------------------|------------------|
| 908 WALSALL ROAD A34 | No Data Provided |

### Incident Record Number: 5 continued

| Fatal Casualties | Serious Casualties | Slight Casualties |
|------------------|--------------------|-------------------|
| 0                | 0                  | 1                 |

#### Description

Field will be populated once Privacy Impact Assessment completed

| Road Name            | Coordinates    | First Road | Second Road | Junction Detail                     | Junction Control |
|----------------------|----------------|------------|-------------|-------------------------------------|------------------|
| 908 WALSALL ROAD A34 | 404764, 294046 | A 34       | Unknown     | Not at junction or within 20 metres | No Data Provided |