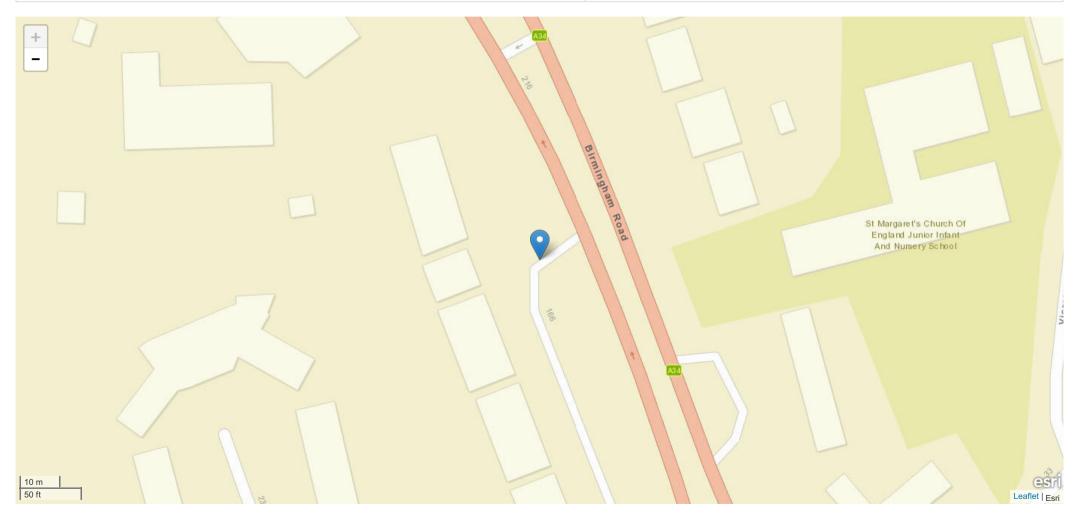

# Incident Record Number: 4 - Wednesday 13:49 Slight

| ID        | Date       | Time  | Incident Day | Total Vehicles | Total Casualties | Lighting Conditions | Weather Conditions | Incident Severity | Road Surface |
|-----------|------------|-------|--------------|----------------|------------------|---------------------|--------------------|-------------------|--------------|
| K28167218 | 07/03/2018 | 13:49 | Wednesday    | 2              | 1                | Daylight            | Fine no high winds | Slight            | Dry          |

| Road Name 1                                    | Road Name 2      |
|------------------------------------------------|------------------|
| BIRMINGHAM ROAD A34 NEAR JN WITH JUNCTION 7 M6 | No Data Provided |

### Incident Record Number: 4 continued

| Fatal Casualties | Serious Casualties | Slight Casualties |
|------------------|--------------------|-------------------|
| 0                | 0                  | 1                 |

#### Description

Field will be populated once Privacy Impact Assessment completed

| Road Name                                      | Coordinates    | First Road | Second Road | Junction Detail | Junction Control         |
|------------------------------------------------|----------------|------------|-------------|-----------------|--------------------------|
| BIRMINGHAM ROAD A34 NEAR JN WITH JUNCTION 7 M6 | 404616, 295090 | A 34       | M 6         | Roundabout      | Give way or uncontrolled |