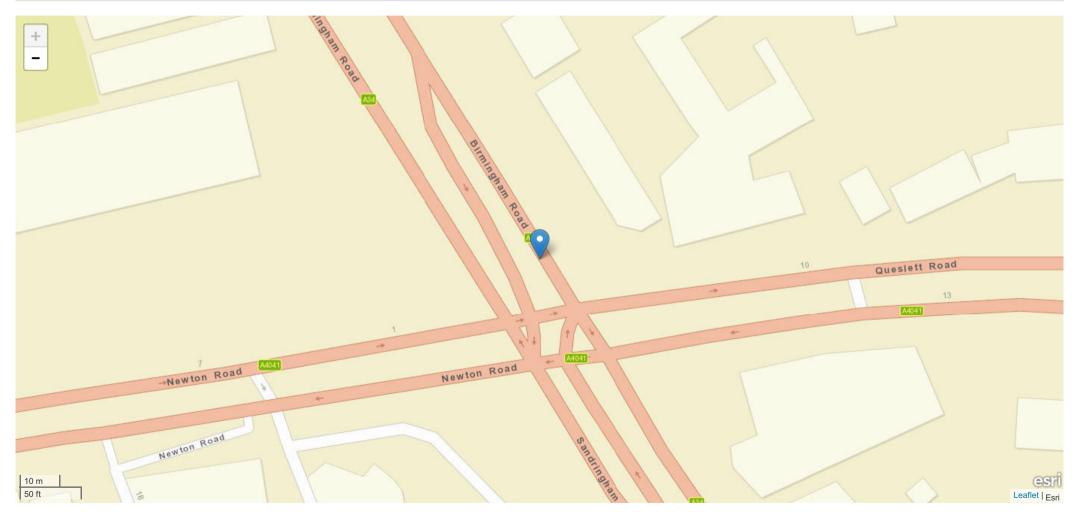

| Road Name 1                                | Road Name 2      |
|--------------------------------------------|------------------|
| QUESLETT ROAD A4041 AT JN WITH HAMBLE ROAD | No Data Provided |

#### Description

Field will be populated once Privacy Impact Assessment completed

| Road Name                                  | Coordinates    | First Road | Second Road | Junction Detail | Junction Control         |
|--------------------------------------------|----------------|------------|-------------|-----------------|--------------------------|
| QUESLETT ROAD A4041 AT JN WITH HAMBLE ROAD | 404920, 294218 | A 4041     | Unknown     | Other junction  | Give way or uncontrolled |

| Road Name 1                                     | Road Name 2      |
|-------------------------------------------------|------------------|
| 47 QUESLETT ROAD A4041 NEAR JN WITH HAMBLE ROAD | No Data Provided |

#### Description

Field will be populated once Privacy Impact Assessment completed

| Road Name                                       | Coordinates    | First Road | Second Road | Junction Detail | Junction Control         |
|-------------------------------------------------|----------------|------------|-------------|-----------------|--------------------------|
| 47 QUESLETT ROAD A4041 NEAR JN WITH HAMBLE ROAD | 404893, 294216 | A 4041     | Unknown     | Crossroads      | Give way or uncontrolled |