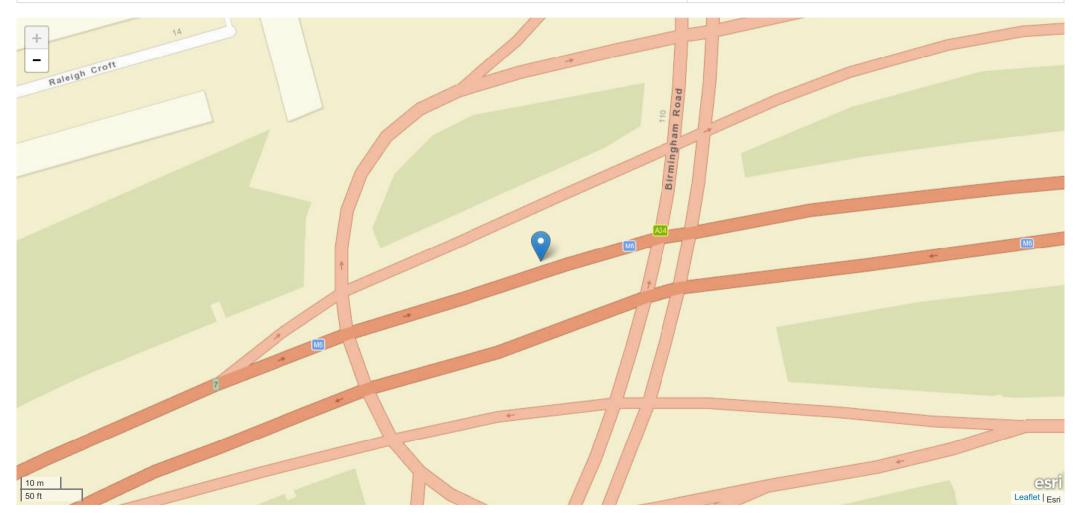

| Road Name 1                                    | Road Name 2      |
|------------------------------------------------|------------------|
| JUNCTION 7 M6 NEAR JN WITH BIRMINGHAM ROAD A34 | No Data Provided |

#### Description

Field will be populated once Privacy Impact Assessment completed

| Road Name                                      | Coordinates    | First Road | Second Road | Junction Detail                     | Junction Control |
|------------------------------------------------|----------------|------------|-------------|-------------------------------------|------------------|
| JUNCTION 7 M6 NEAR JN WITH BIRMINGHAM ROAD A34 | 404576, 294971 | M 6        | Unknown     | Not at junction or within 20 metres | No Data Provided |