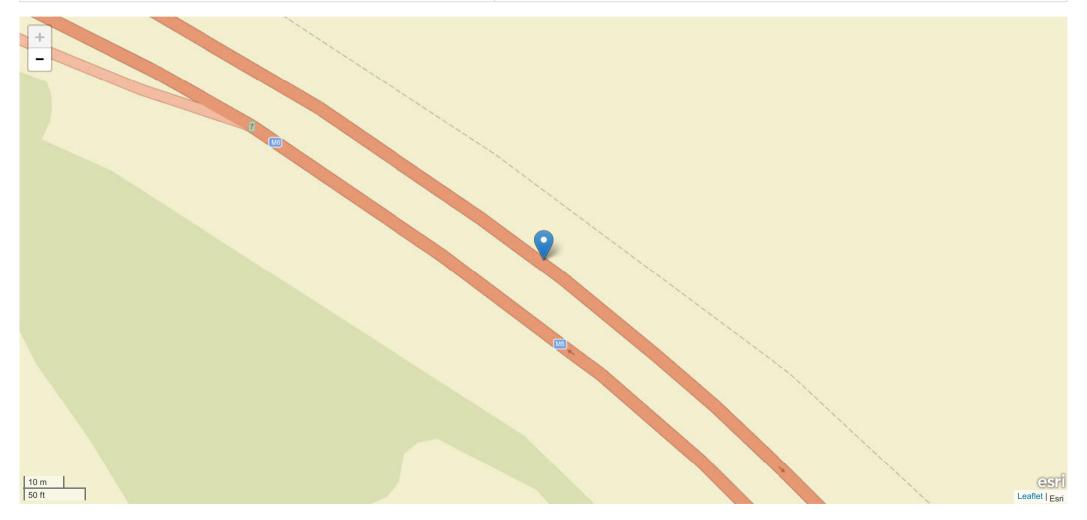

# Incident Record Number: 10 - Friday 19:05 Slight

| ID        | Date       | Time  | Incident Day | Total Vehicles | Total Casualties | Lighting Conditions | Weather Conditions | Incident Severity | Road Surface |
|-----------|------------|-------|--------------|----------------|------------------|---------------------|--------------------|-------------------|--------------|
| K30861918 | 20/04/2018 | 19:05 | Friday       | 2              | 1                | Daylight            | Fine no high winds | Slight            | Dry          |

| Road Name 1     | Road Name 2      |
|-----------------|------------------|
| JUNCTION 6-7 M6 | No Data Provided |

#### Description

Field will be populated once Privacy Impact Assessment completed

| Road Name       | Coordinates    | First Road | Second Road | Junction Detail                     | Junction Control |
|-----------------|----------------|------------|-------------|-------------------------------------|------------------|
| JUNCTION 6-7 M6 | 404619, 295012 | M 6        | Unknown     | Not at junction or within 20 metres | No Data Provided |