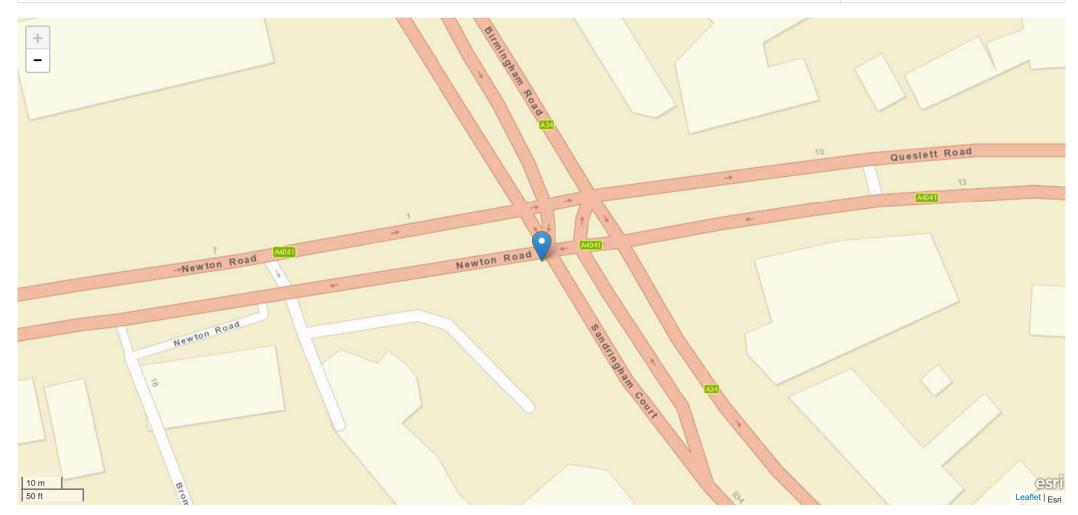

| Road Name 1                                        | Road Name 2      |
|----------------------------------------------------|------------------|
| 131 NEWTON ROAD A4041 AT JN WITH MONKSFIELD AVENUE | No Data Provided |

#### Description

Field will be populated once Privacy Impact Assessment completed

| Road Name                                          | Coordinates    | First Road | Second Road | Junction Detail         | Junction Control         |
|----------------------------------------------------|----------------|------------|-------------|-------------------------|--------------------------|
| 131 NEWTON ROAD A4041 AT JN WITH MONKSFIELD AVENUE | 403749, 294050 | A 4041     | Unknown     | T or staggered junction | Give way or uncontrolled |