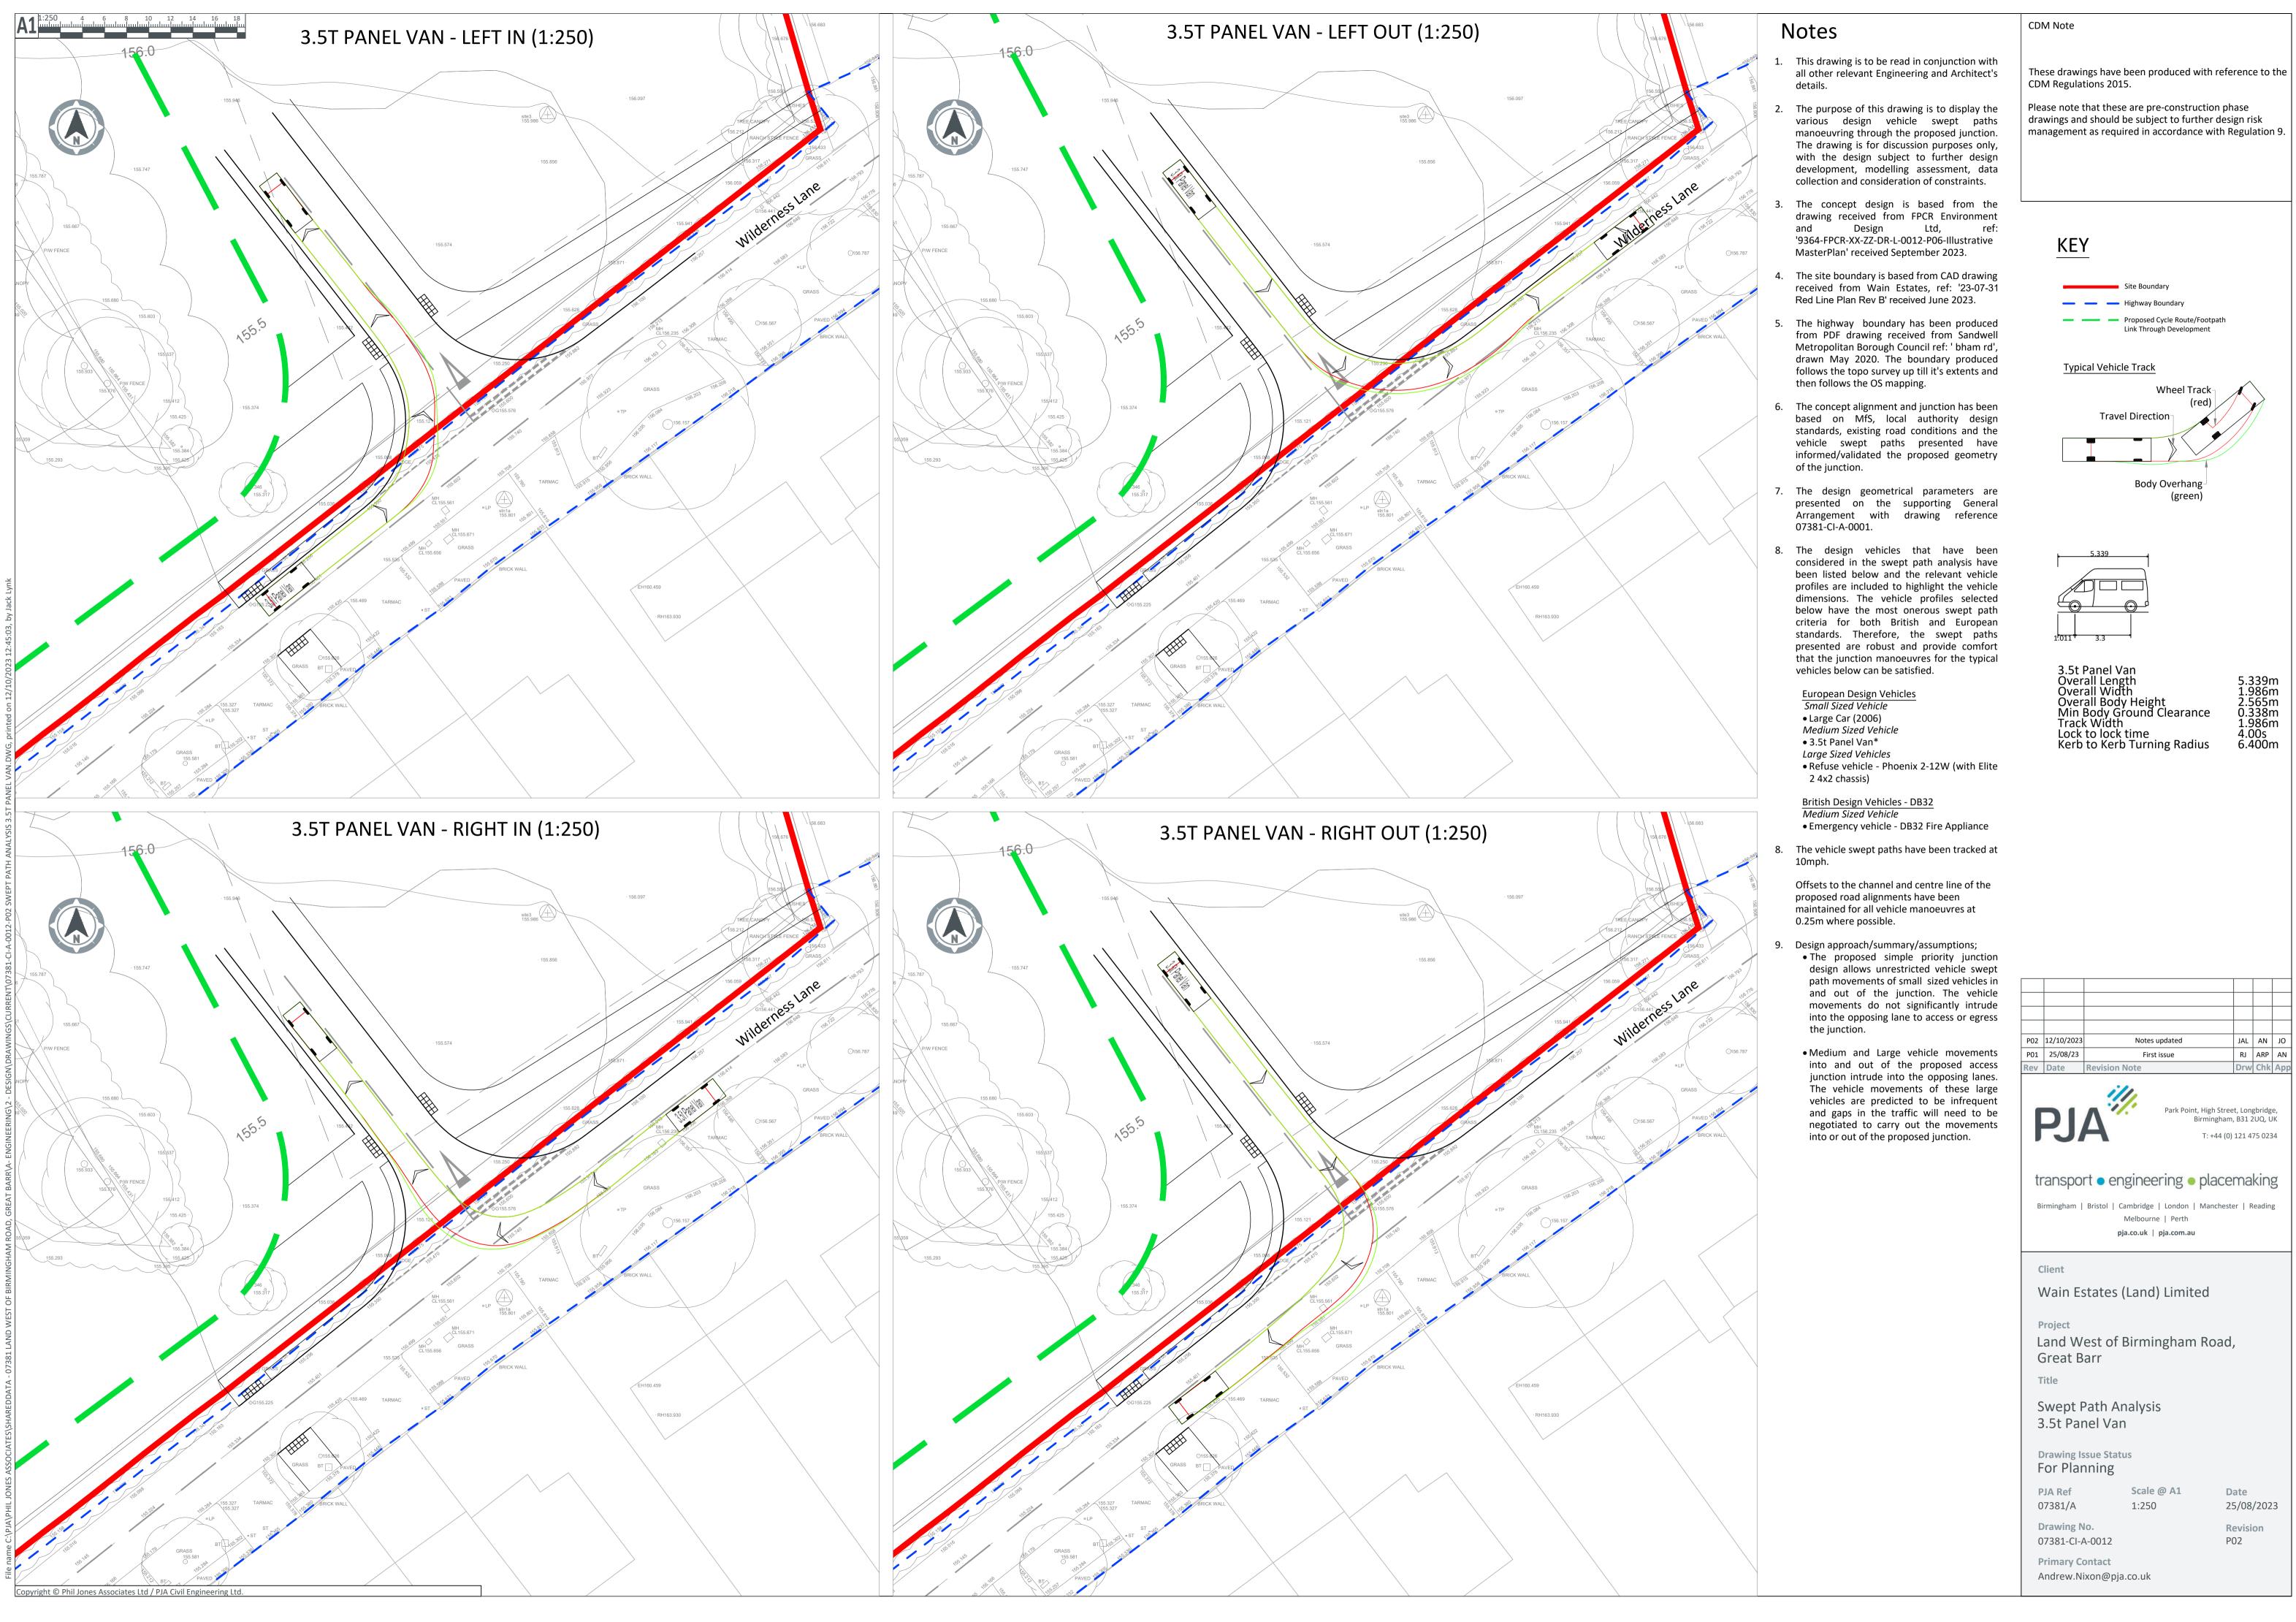

/Footpath Link Through Development

Typical Vehicle Track



Large Car (2006) Overall Length Overall Width Overall Body Height Min Body Ground Clearance Max Track Width Lock to lock time Kerb to Kerb Turning Radius

P02 12/10/2023 Notes updated JAL AN JO RJ ARP AN P01 25/08/23 Rev Date Revision Note



transport • engineering • placemaking

Park Point, High Street, Longbridge, Birmingham, B31 2UQ, UK

T: +44 (0) 121 475 0234

Date

P02

25/08/2023

Revision

Birmingham | Bristol | Cambridge | London | Manchester | Reading Melbourne | Perth pja.co.uk | pja.com.au

Wain Estates (Land) Limited

Land West of Birmingham Road, **Great Barr** 

Swept Path Analysis

**Drawing Issue Status** For Planning

Scale @ A1 1:250

07381-CI-A-0010

Drawing No.

**Primary Contact** Andrew.Nixon@pja.co.uk





JAL AN JO RJ ARP AN







# Appendix D Automatic Traffic Count Data (ATC) – Wilderness Lane

**Transport Assessment** 

#### Produced by Streetwise Services Ltd.

7-19

0-24

Date



Channel 1 - Eastbound Vehicle Flow Week 1

|           | 14/09/2023 | 15/09/2023 | 16/09/2023 | 17/09/2023 | 18/09/2023 | 19/09/2023 | 20/09/2023 | ]         |           |
|-----------|------------|------------|------------|------------|------------|------------|------------|-----------|-----------|
| Hr Ending | Thursday   | Friday     | Saturday   | Sunday     | Monday     | Tuesday    | Wednesday  | 5 Day Ave | 7 Day Ave |
| 1         | 2          | 2          | 6          | 14         | 2          | 2          | 4          | 2         | 5         |
| 2         | 3          | 1          | 2          | 6