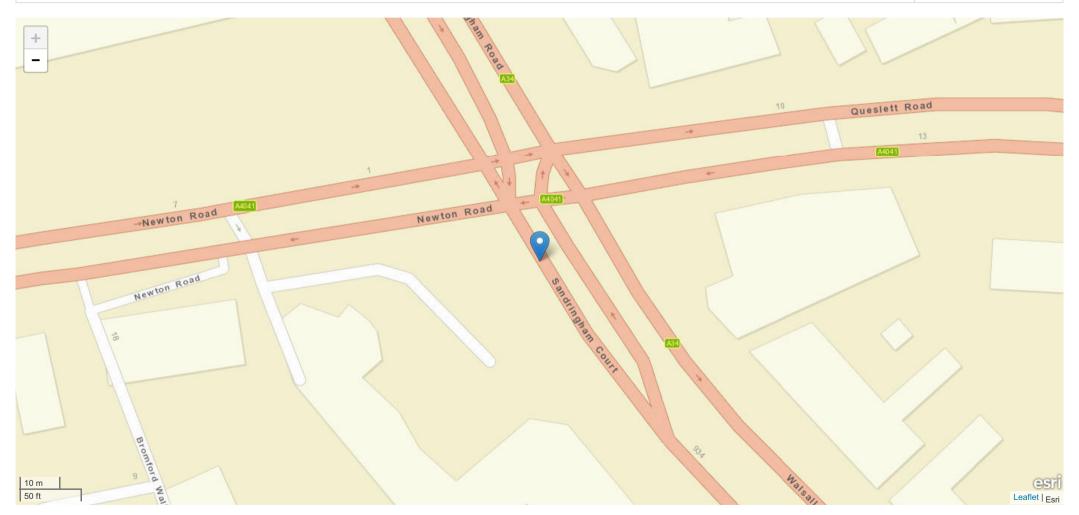

| Road Name 1                                        | Road Name 2      |
|----------------------------------------------------|------------------|
| 131 NEWTON ROAD A4041 AT JN WITH MONKSFIELD AVENUE | No Data Provided |

### Incident Record Number: 9 continued

| Fatal Casualties | Serious Casualties | Slight Casualties |
|------------------|--------------------|-------------------|
| 0                | 0                  | 2                 |

#### Description

Field will be populated once Privacy Impact Assessment completed

| Road Name                                          | Coordinates    | First Road | Second Road | Junction Detail         | Junction Control         |
|----------------------------------------------------|----------------|------------|-------------|-------------------------|--------------------------|
| 131 NEWTON ROAD A4041 AT JN WITH MONKSFIELD AVENUE | 403749, 294050 | A 4041     | Unknown     | T or staggered junction | Give way or uncontrolled |