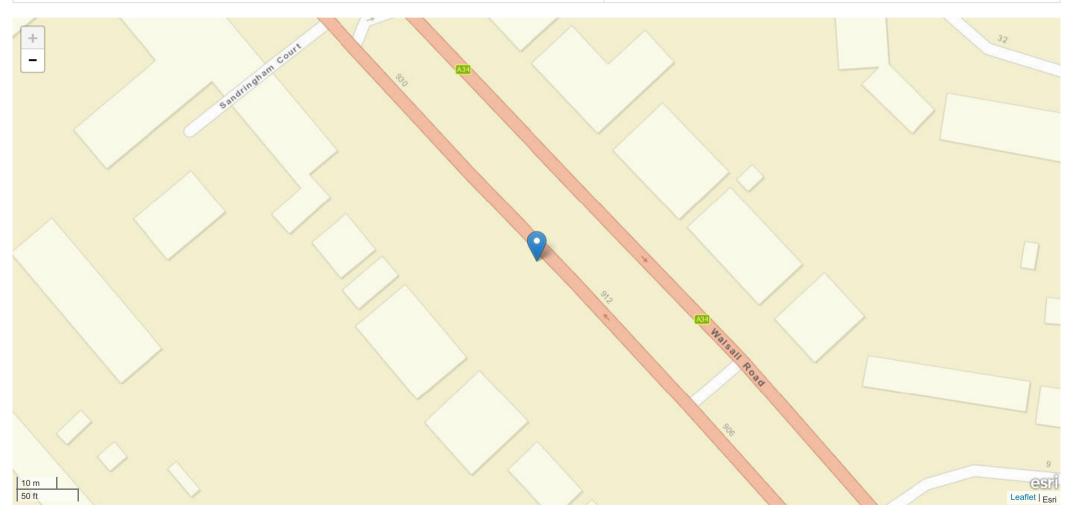

# Incident Record Number: 1 - Tuesday 09:17 Slight

| ID        | Date       | Time  | Incident Day | Total Vehicles | Total Casualties | Lighting Conditions   | Weather Conditions | Incident Severity | Road Surface |
|-----------|------------|-------|--------------|----------------|------------------|-----------------------|--------------------|-------------------|--------------|
| K30023818 | 09/01/2018 | 09:17 | Tuesday      | 2              | 1                | Darkness - lights lit | Fine no high winds | Slight            | Dry          |

| Road Name 1                                    | Road Name 2      |
|------------------------------------------------|------------------|
| JUNCTION 7 M6 NEAR JN WITH BIRMINGHAM ROAD A34 | No Data Provided |

#### Description

Field will be populated once Privacy Impact Assessment completed

| Road Name                                      | Coordinates    | First Road | Second Road | Junction Detail                     | Junction Control |
|------------------------------------------------|----------------|------------|-------------|-------------------------------------|------------------|
| JUNCTION 7 M6 NEAR JN WITH BIRMINGHAM ROAD A34 | 404576, 294971 | M 6        | Unknown     | Not at junction or within 20 metres | No Data Provided |