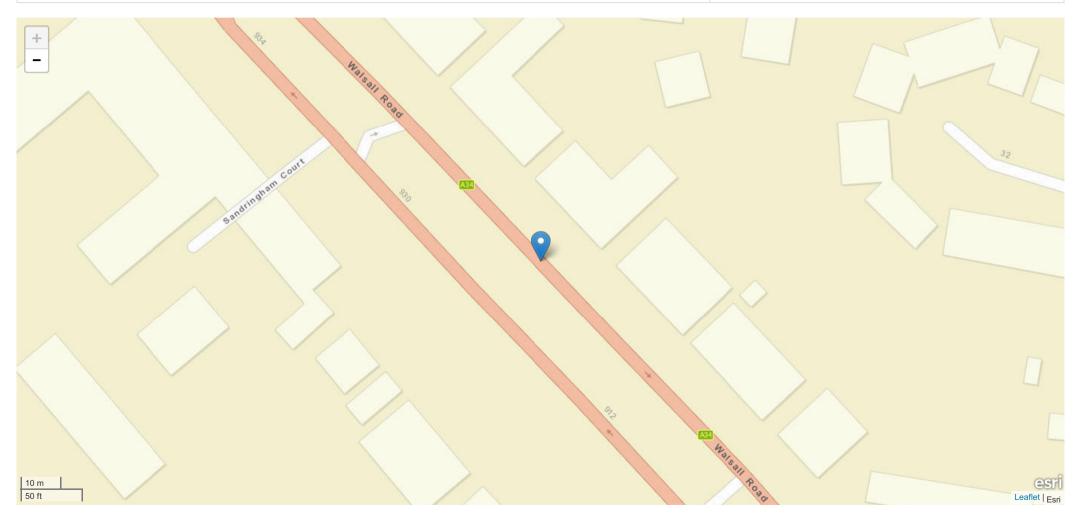

# Incident Record Number: 5 - Thursday 17:40 Slight

| ID        | Date       | Time  | Incident Day | Total Vehicles | Total Casualties | Lighting Conditions | Weather Conditions | Incident Severity | Road Surface |
|-----------|------------|-------|--------------|----------------|------------------|---------------------|--------------------|-------------------|--------------|
| K27751618 | 08/03/2018 | 17:40 | Thursday     | 2              | 1                | Daylight            | Fine no high winds | Slight            | Dry          |

| Road Name 1          | Road Name 2      |
|----------------------|------------------|
| 908 WALSALL ROAD A34 | No Data Provided |

#### Description

Field will be populated once Privacy Impact Assessment completed

| Road Name            | Coordinates    | First Road | Second Road | Junction Detail                     | Junction Control |
|----------------------|----------------|------------|-------------|-------------------------------------|------------------|
| 908 WALSALL ROAD A34 | 404764, 294046 | A 34       | Unknown     | Not at junction or within 20 metres | No Data Provided |