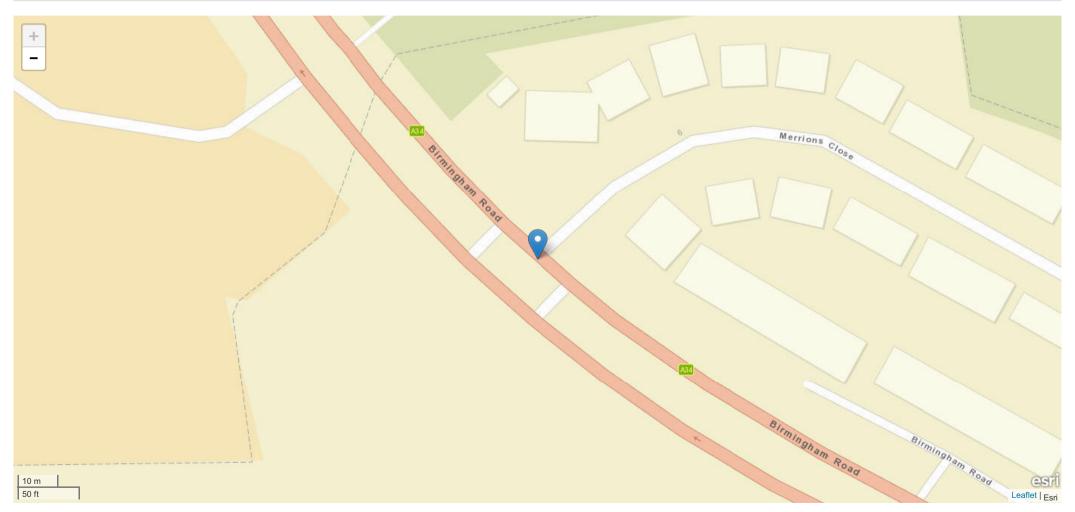

| Road Name 1                                  | Road Name 2      |
|----------------------------------------------|------------------|
| BIRMINGHAM ROAD A34 NEAR JN WITH CHAPEL LANE | No Data Provided |

#### Description

Field will be populated once Privacy Impact Assessment completed

| Road Name                                    | Coordinates    | First Road | Second Road | Junction Detail                     | Junction Control |
|----------------------------------------------|----------------|------------|-------------|-------------------------------------|------------------|
| BIRMINGHAM ROAD A34 NEAR JN WITH CHAPEL LANE | 404472, 295295 | A 34       | Unknown     | Not at junction or within 20 metres | No Data Provided |