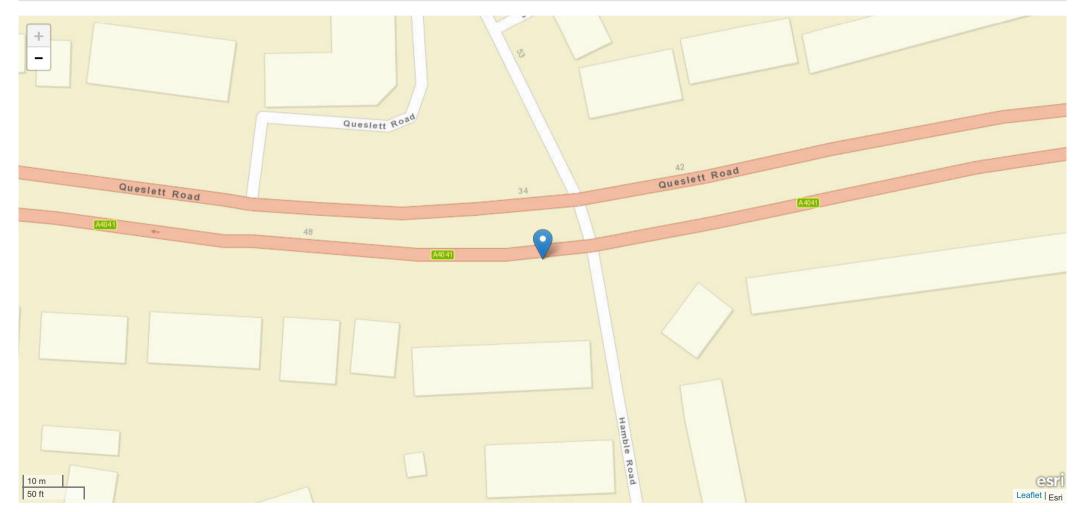

### Incident Record Number: 7 - Tuesday 19:23 Serious

| ID        | Date       | Time  | Incident Day | Total Vehicles | Total Casualties | Lighting Conditions   | Weather Conditions | Incident Severity | Road Surface |
|-----------|------------|-------|--------------|----------------|------------------|-----------------------|--------------------|-------------------|--------------|
| W27816518 | 13/03/2018 | 19:23 | Tuesday      | 2              | 1                | Darkness - lights lit | Fine no high winds | Serious           | Dry          |

| Road Name 1                                | Road Name 2      |
|--------------------------------------------|------------------|
| QUESLETT ROAD A4041 AT JN WITH HAMBLE ROAD | No Data Provided |

#### Description

Field will be populated once Privacy Impact Assessment completed

| Road Name                                  | Coordinates    | First Road | Second Road | Junction Detail | Junction Control         |
|--------------------------------------------|----------------|------------|-------------|-----------------|--------------------------|
| QUESLETT ROAD A4041 AT JN WITH HAMBLE ROAD | 404920, 294218 | A 4041     | Unknown     | Other junction  | Give way or uncontrolled |