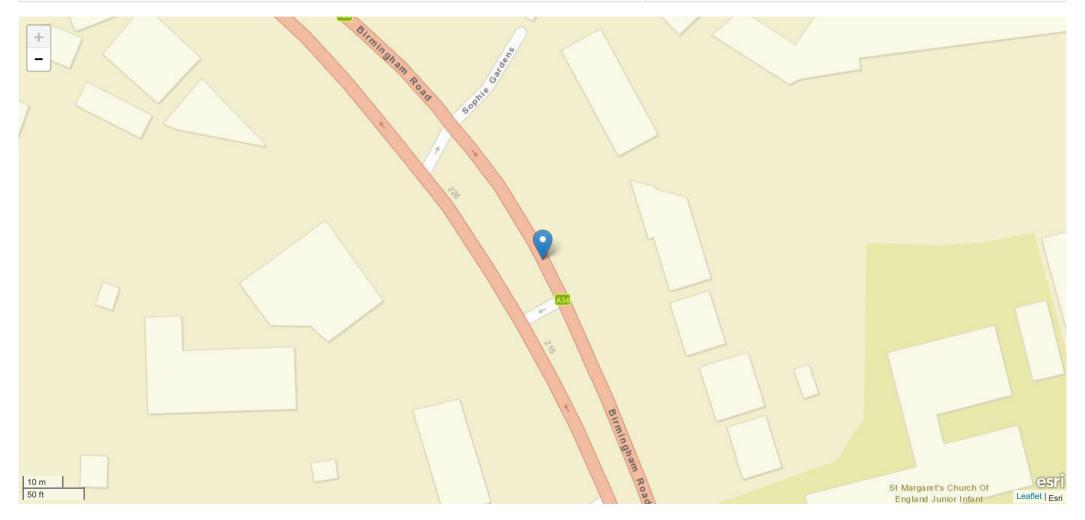

| Road Name 1                                    | Road Name 2      |
|------------------------------------------------|------------------|
| BIRMINGHAM ROAD A34 NEAR JN WITH JUNCTION 7 M6 | No Data Provided |

#### Description

Field will be populated once Privacy Impact Assessment completed

| Road Name                                      | Coordinates    | First Road | Second Road | Junction Detail | Junction Control         |
|------------------------------------------------|----------------|------------|-------------|-----------------|--------------------------|
| BIRMINGHAM ROAD A34 NEAR JN WITH JUNCTION 7 M6 | 404616, 295090 | A 34       | M 6         | Roundabout      | Give way or uncontrolled |