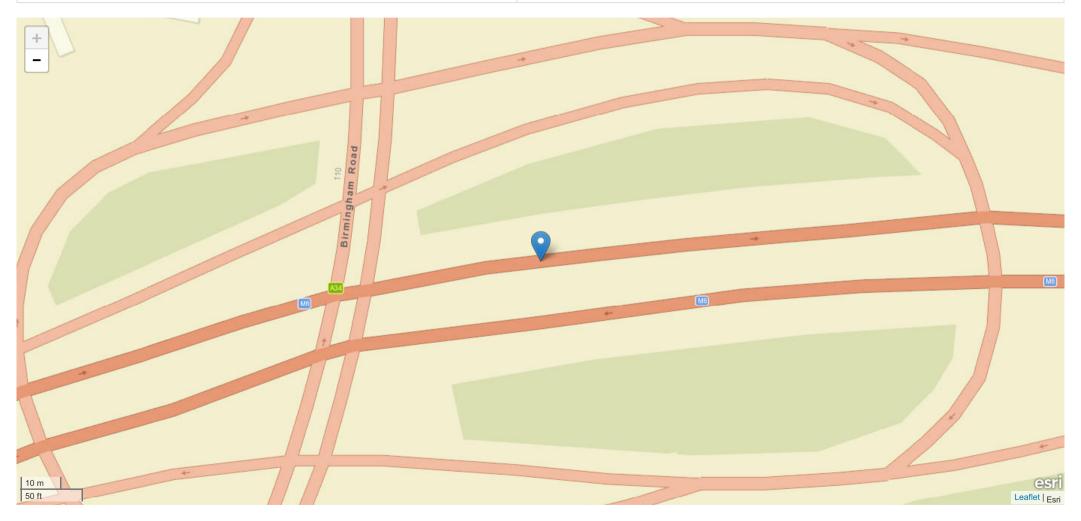

# Incident Record Number: 1 - Tuesday 09:17 Slight

| ID        | Date       | Time  | Incident Day | Total Vehicles | Total Casualties | Lighting Conditions   | Weather Conditions | Incident Severity | Road Surface |
|-----------|------------|-------|--------------|----------------|------------------|-----------------------|--------------------|-------------------|--------------|
| K30023818 | 09/01/2018 | 09:17 | Tuesday      | 2              | 1                | Darkness - lights lit | Fine no high winds | Slight            | Dry          |

| Road Name 1                                    | Road Name 2      |
|------------------------------------------------|------------------|
| JUNCTION 7 M6 NEAR JN WITH BIRMINGHAM ROAD A34 | No Data Provided |

### **Incident Record Number: 1 continued**

| Fatal Casualties | Serious Casualties | Slight Casualties |
|------------------|--------------------|-------------------|
| 0                | 0                  | 1                 |

#### Description

Field will be populated once Privacy Impact Assessment completed

| Road Name                                      | Coordinates    | First Road | Second Road | Junction Detail                     | Junction Control |
|------------------------------------------------|----------------|------------|-------------|-------------------------------------|------------------|
| JUNCTION 7 M6 NEAR JN WITH BIRMINGHAM ROAD A34 | 404576, 294971 | M 6        | Unknown     | Not at junction or within 20 metres | No Data Provided |