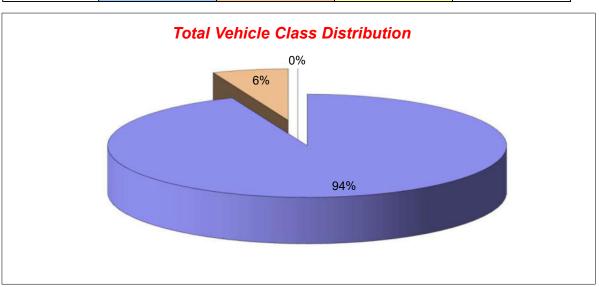

|                |                  |        |
| 7-19       | 609         | 41             | 0                | 650    |
| 6-22       | 748         | 46             | 0                | 794    |
| 6-24       | 782         | 48             | 0                | 830    |
| 0-24       | 789         | 49             | 0                | 838    |
|            |             |                |                  |        |
| Average    |             |                |                  |        |
| 7-19       | 592         | 44             | 0                | 635    |
| 6-22       | 721         | 48             | 0                | 769    |
| 6-24       | 755         | 50             | 0                | 805    |
|            | 771         | 50             | 0                | 821    |





# **Appendix F** Traffic Demand Model Calculations



Project: 07381 Land went of Birmingham Road, Great Bor ille Name: 07381-S-004-D Travel Demand ModeLahm

#### Vehicle Trip Generation (based on survey

|               |         | AM Peak   |         |         |           |         | 12hr AAWT |           |         | 24hr AADT |           |         |
|---------------|---------|-----------|---------|---------|-----------|---------|-----------|-----------|---------|-----------|-----------|---------|
|               | Arrival | Departure | Two Way | Arrival | Departure | Two Way | Arrival   | Departure | Two Way | Arrival   | Departure | Two Way |
| Pedestrian    |         |           |         |         |           |         |           |           |         |           |           |