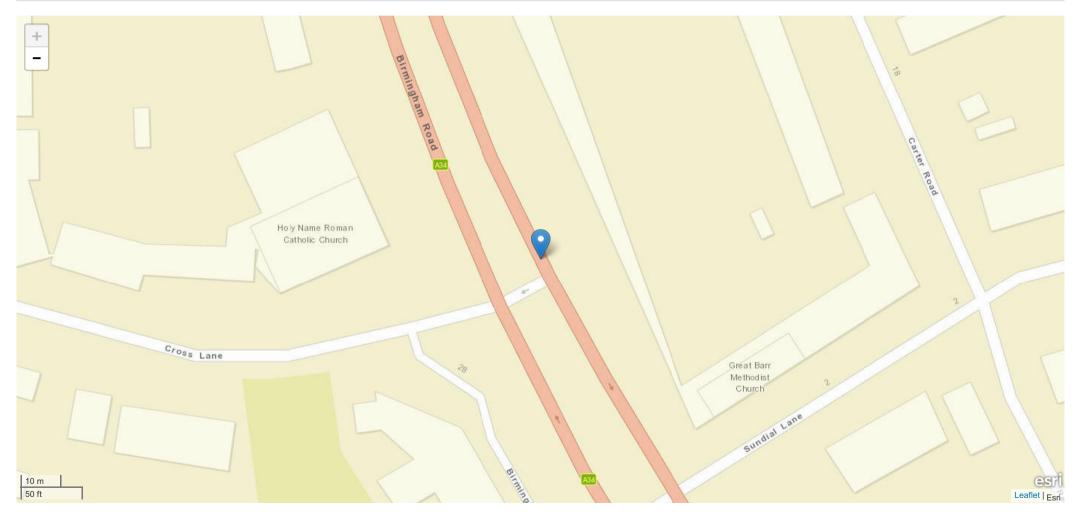

| Road Name 1                                 | Road Name 2      |
|---------------------------------------------|------------------|
| PAGES LANE NEAR JN WITH BIRMINGHAM ROAD A34 | No Data Provided |

#### Description

Field will be populated once Privacy Impact Assessment completed

| Road Name                                   | Coordinates    | First Road | Second Road | Junction Detail         | Junction Control         |
|---------------------------------------------|----------------|------------|-------------|-------------------------|--------------------------|
| PAGES LANE NEAR JN WITH BIRMINGHAM ROAD A34 | 404397, 294707 | Unknown    | A 34        | T or staggered junction | Give way or uncontrolled |