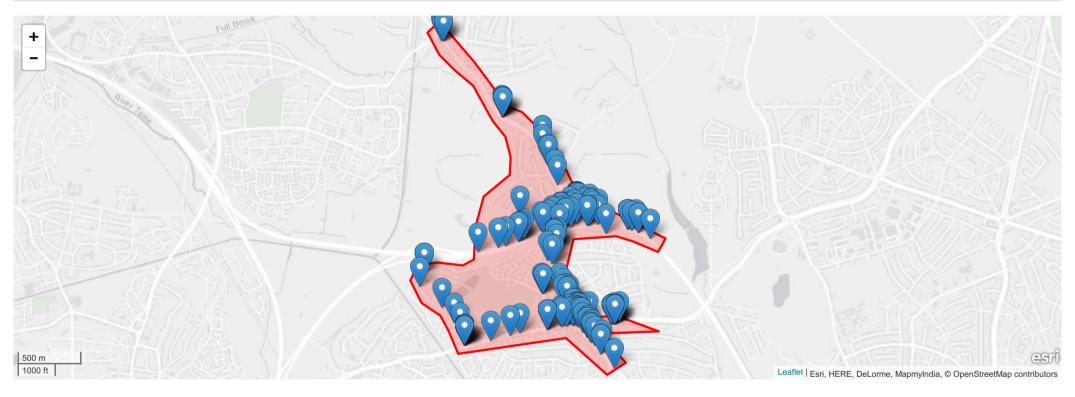

# Appendix B Collision Data

# Transport for West Midlands Road Traffic Collision Report From 01/01/2018 to 01/01/2023

#### Report generated on 22 August 2023 at 10:37

| Total      | No. of Fatal | No. of Serious | No. of Slight | Total      | No. of Fatal | No. of Serious | No. of Slight | No. of Driver  | No. of Passenger | No. of Pedestrian |
|------------|--------------|----------------|---------------|------------|--------------|----------------|---------------|----------------|------------------|-------------------|
| Collisions | Collisions   | Collisions     | Collisions    | Casualties | Casualties   | Casualties     | Casualties    | Classification | Classification   | Classification    |
| 133        | 2            | 19             | 112           | 190        | 2            | 21             | 167           | 116            | 59               | 21                |