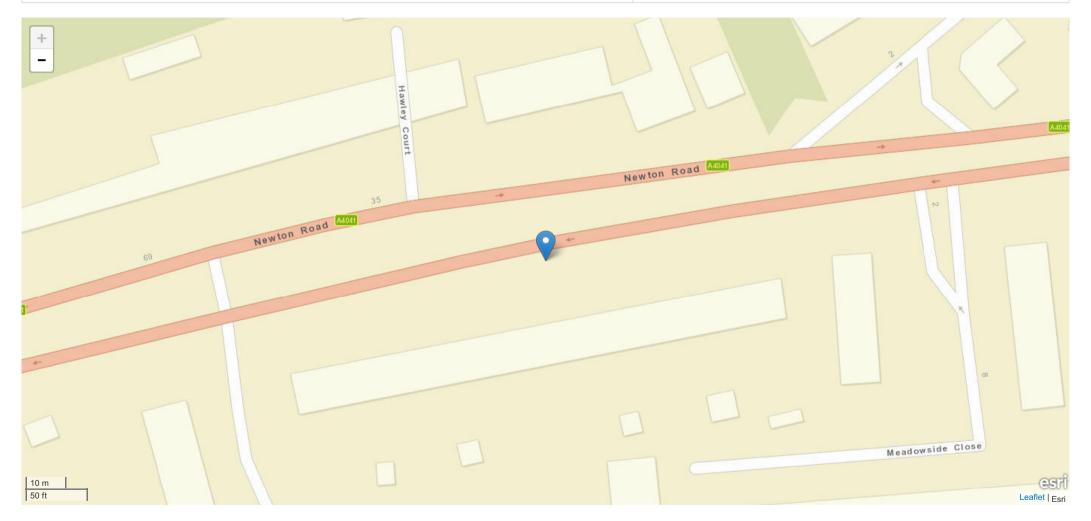

# Incident Record Number: 9 - Thursday 16:59 Slight

| ID |          | Date       | Time  | Incident Day | Total Vehicles | Total Casualties | Lighting Conditions | Weather Conditions | Incident Severity | Road Surface |
|----|----------|------------|-------|--------------|----------------|------------------|---------------------|--------------------|-------------------|--------------|
| K2 | 29550818 | 19/04/2018 | 16:59 | Thursday     | 3              | 2                | Daylight            | Fine no high winds | Slight            | Dry          |

| Road Name 1                                        | Road Name 2      |
|----------------------------------------------------|------------------|
| 131 NEWTON ROAD A4041 AT JN WITH MONKSFIELD AVENUE | No Data Provided |

#### Description

Field will be populated once Privacy Impact Assessment completed

| Road Name                                          | Coordinates    | First Road | Second Road | Junction Detail         | Junction Control         |
|----------------------------------------------------|----------------|------------|-------------|-------------------------|--------------------------|
| 131 NEWTON ROAD A4041 AT JN WITH MONKSFIELD AVENUE | 403749, 294050 | A 4041     | Unknown     | T or staggered junction | Give way or uncontrolled |