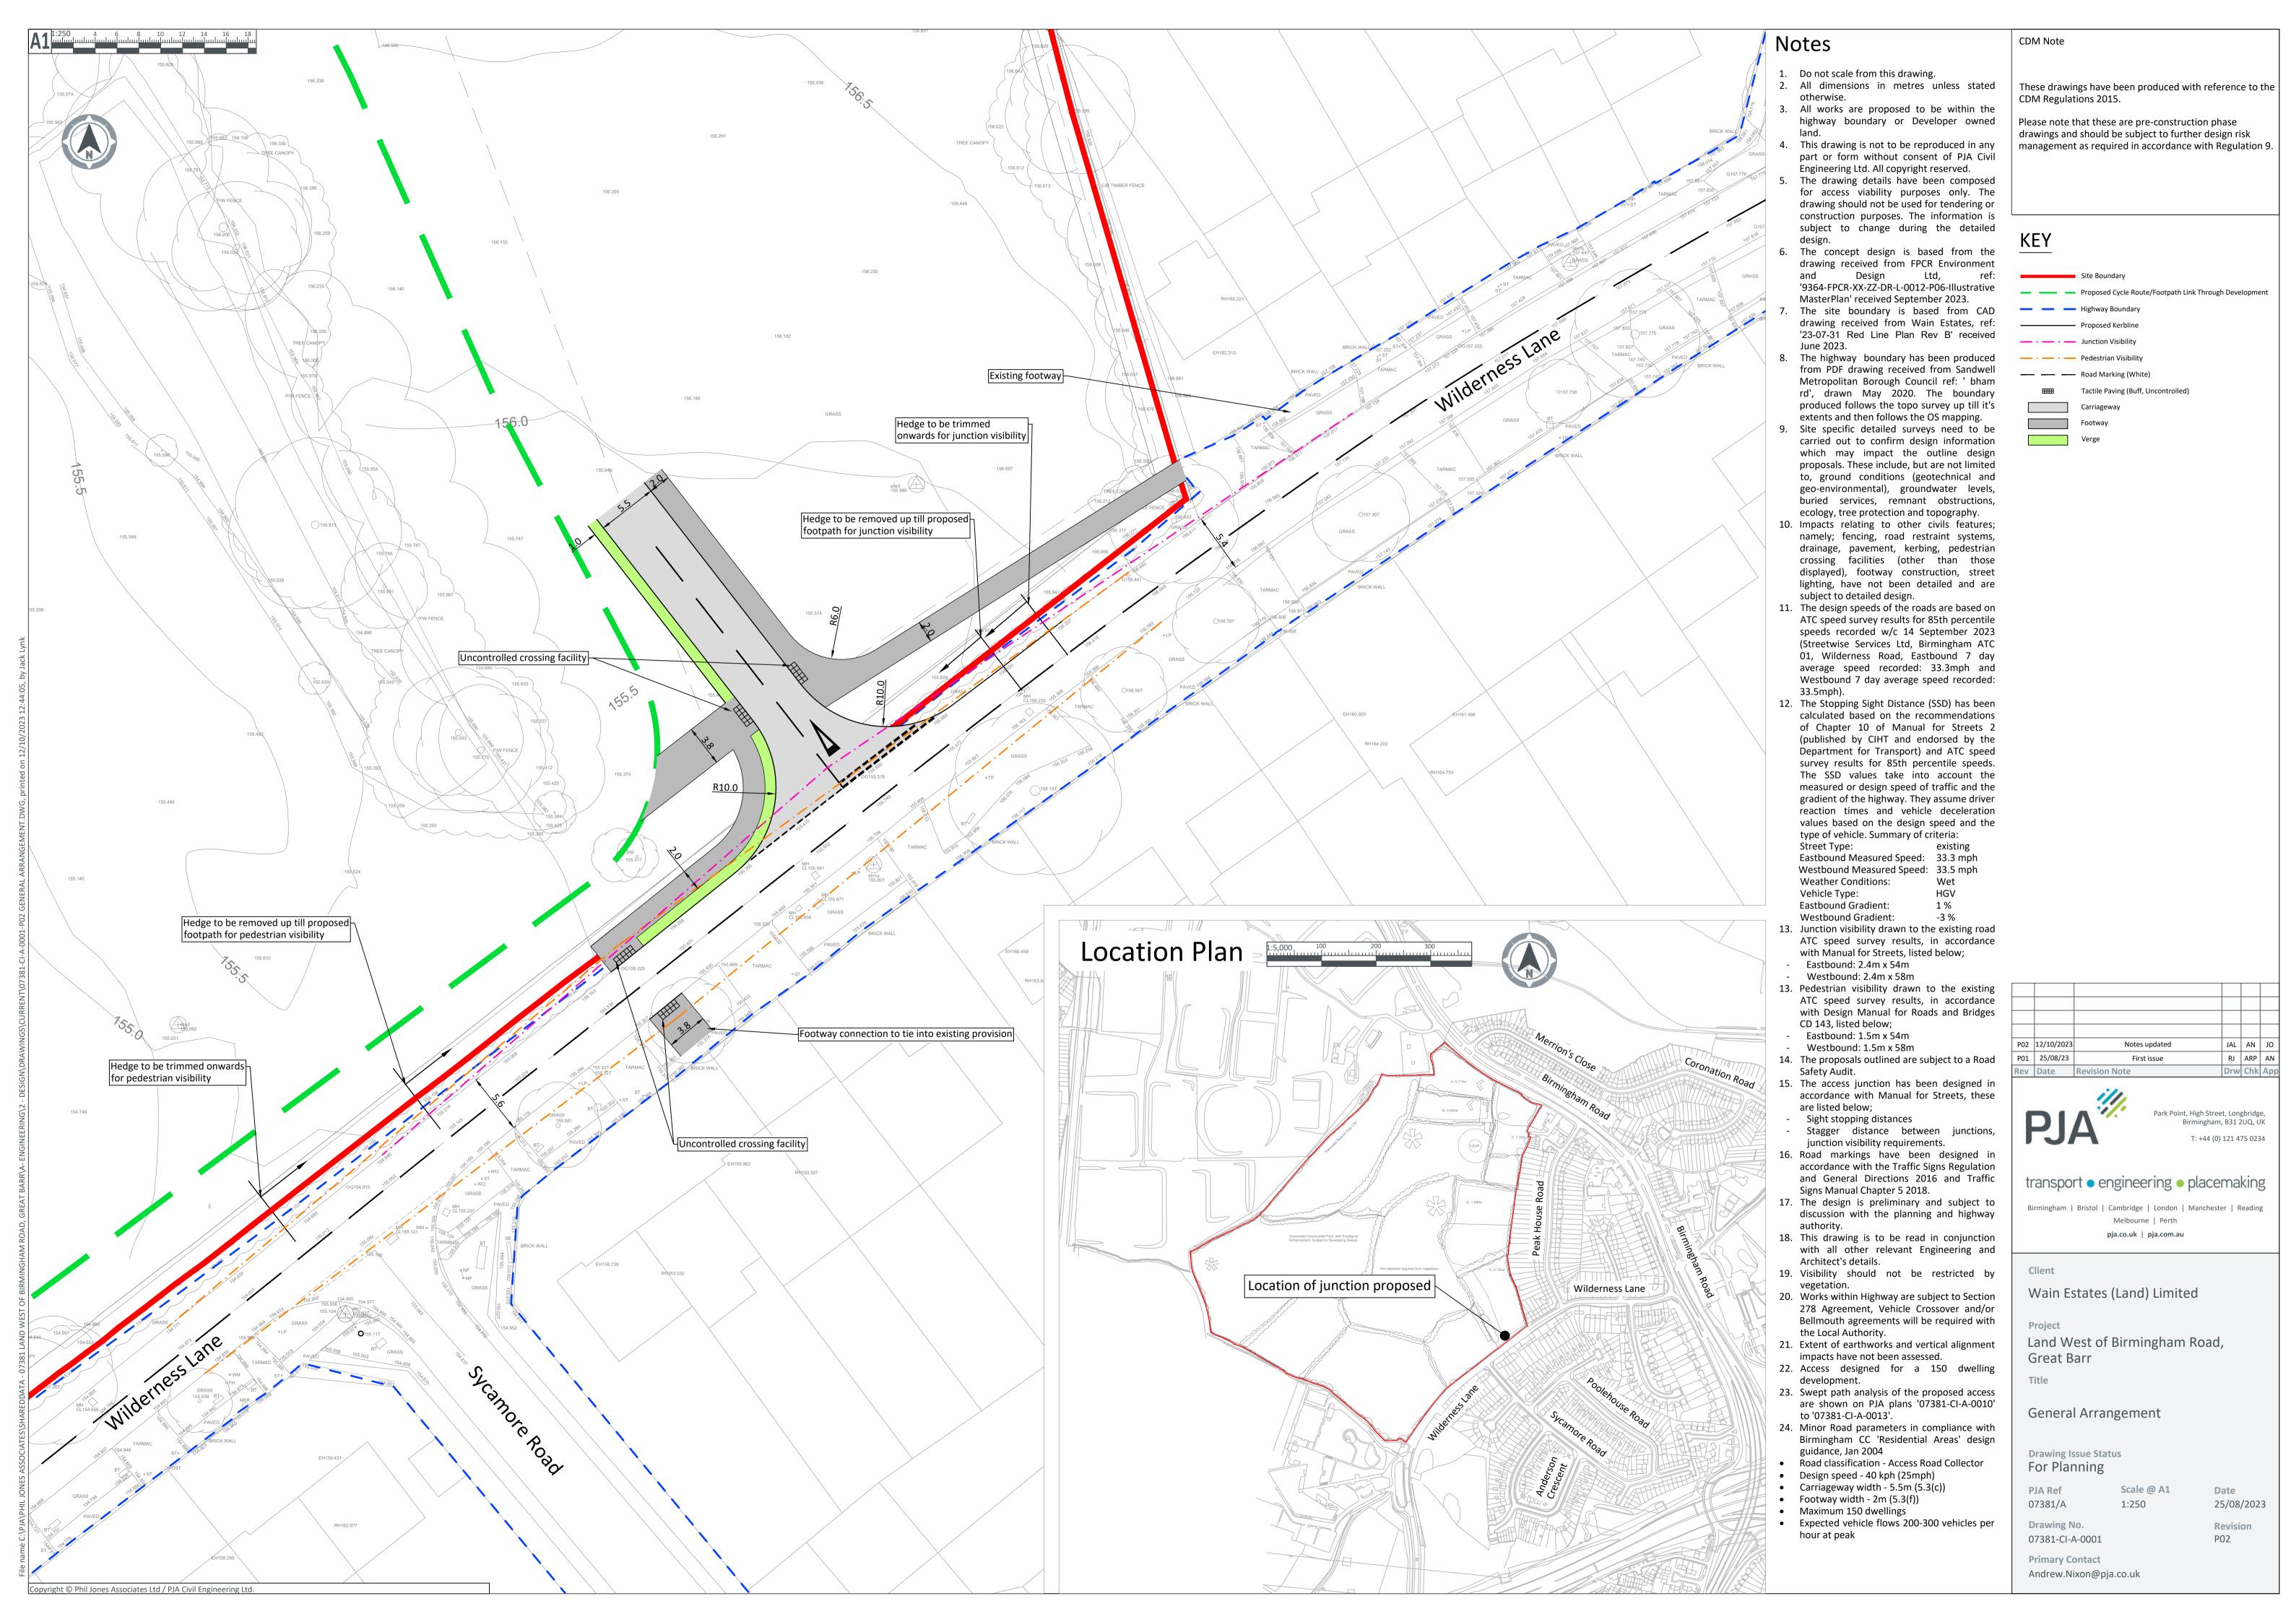

-------------|---------------------|----------------------------------------|--------------------------|------------------------|----------------------------|--------------------|
| 1                 |       | 20 - 29<br>years | Car, No tow articulation | SEAT, IBIZA SE CR<br>ECOMOTIV | No Data<br>Provided   | None                | On main c way - not in restricted lane | None                     | Front                  | Going ahead left hand bend | N SW               |
| 2                 |       | 50 - 59<br>years | Car, No tow articulation | AUDI, Q5 SPORT TDI<br>QUATTRO | No Data<br>Provided   | None                | On main c way - not in restricted lane | None                     | Back                   | Going ahead left hand bend | INISW              |



# Appendix C Drawings





These drawings have been produced with reference to the CDM Regulations 2015.

Please note that these are pre-construction phase drawings and should be subject to further design risk management as required in accordance with Regulation 9.

KEY — — Highway Boundary Proposed Cycle Route/Footpath Link Through Development

Typical Vehicle Track



Large Car (2006) Overall Length Overall Width Overall Body Height Min Body Ground Clearance Max Track Width Lock to lock time Kerb to Kerb Turning Radius

P02 12/10/2023 Notes updated JAL AN JO RJ ARP AN P01 25/08/23 Rev Date Revision Note



transport • engineering • placemaking

Park Point, High Street, Longbridge, Birmingham, B31 2UQ, UK

T: +44 (0) 121 475 0234

Date

P02

25/08/2023

Revision

Birmingham | Bristol | Cambridge | London | Manc