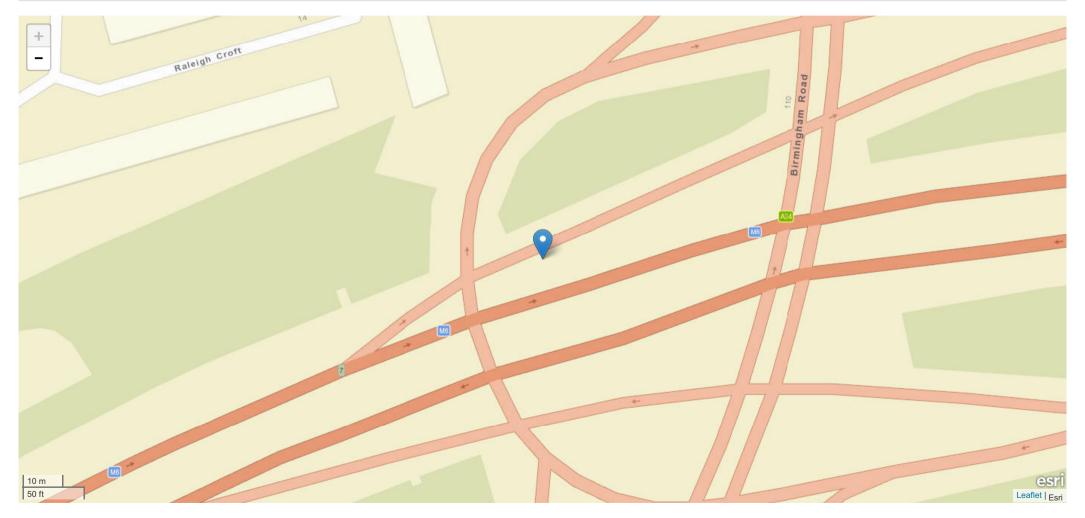

# Incident Record Number: 1 - Tuesday 09:17 Slight

| ID        | Date       | Time  | Incident Day | Total Vehicles | Total Casualties | Lighting Conditions   | Weather Conditions | Incident Severity | Road Surface |
|-----------|------------|-------|--------------|----------------|------------------|-----------------------|--------------------|-------------------|--------------|
| K30023818 | 09/01/2018 | 09:17 | Tuesday      | 2              | 1                | Darkness - lights lit | Fine no high winds | Slight            | Dry          |

| Road Name 1                                    | Road Name 2      |
|------------------------------------------------|------------------|
| JUNCTION 7 M6 NEAR JN WITH BIRMINGHAM ROAD A34 | No Data Provided |

#### Description

Field will be populated once Privacy Impact Assessment completed

| Road Name                                      | Coordinates    | First Road | Second Road | Junction Detail                     | Junction Control |
|------------------------------------------------|----------------|------------|-------------|-------------------------------------|------------------|
| JUNCTION 7 M6 NEAR JN WITH BIRMINGHAM ROAD A34 | 404576, 294971 | M 6        | Unknown     | Not at junction or within 20 metres | No Data Provided |