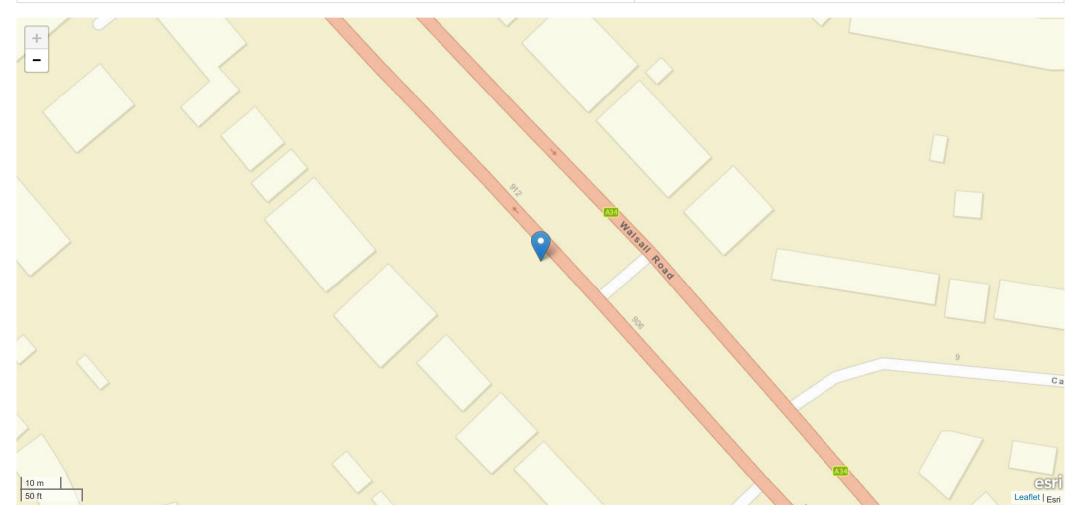

| Road Name 1          | Road Name 2      |
|----------------------|------------------|
| 908 WALSALL ROAD A34 | No Data Provided |

#### Description

Field will be populated once Privacy Impact Assessment completed

| Road Name            | Coordinates    | First Road | Second Road | Junction Detail                     | Junction Control |
|----------------------|----------------|------------|-------------|-------------------------------------|------------------|
| 908 WALSALL ROAD A34 | 404764, 294046 | A 34       | Unknown     | Not at junction or within 20 metres | No Data Provided |