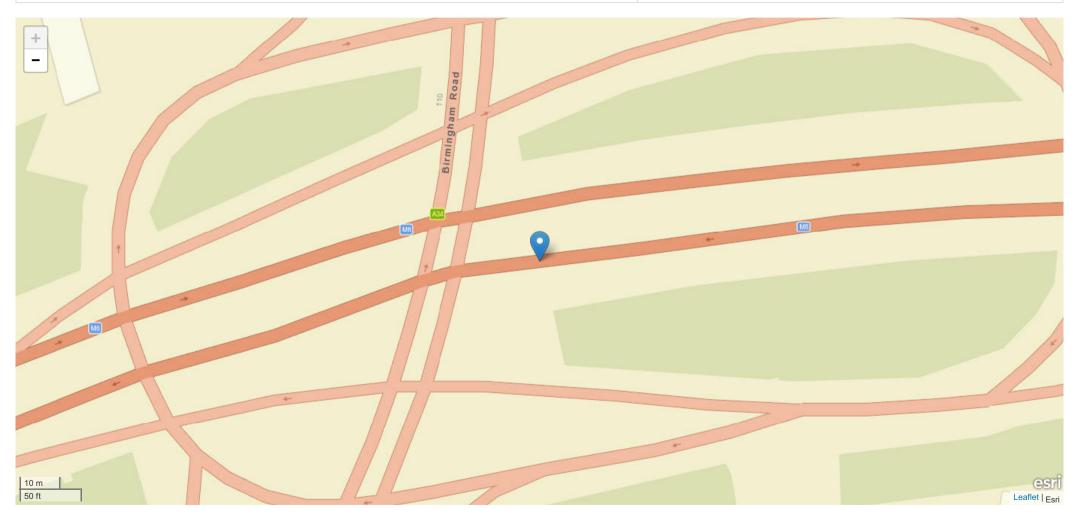

| Road Name 1     | Road Name 2      |
|-----------------|------------------|
| JUNCTION 6-7 M6 | No Data Provided |

#### Description

Field will be populated once Privacy Impact Assessment completed

| Road Name       | Coordinates    | First Road | Second Road | Junction Detail                     | Junction Control |
|-----------------|----------------|------------|-------------|-------------------------------------|------------------|
| JUNCTION 6-7 M6 | 404619, 295012 | M 6        | Unknown     | Not at junction or within 20 metres | No Data Provided |