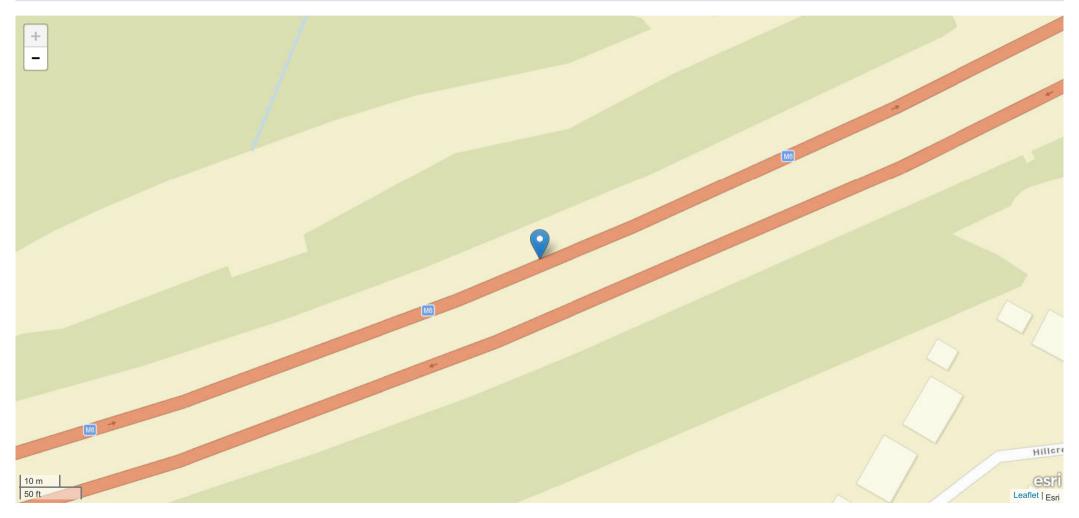

# Incident Record Number: 2 - Friday 07:10 Slight

| ID        | Date       | Time  | Incident Day | Total Vehicles | Total Casualties | Lighting Conditions | Weather Conditions | Incident Severity | Road Surface |
|-----------|------------|-------|--------------|----------------|------------------|---------------------|--------------------|-------------------|--------------|
| K27537518 | 23/02/2018 | 07:10 | Friday       | 2              | 2                | Daylight            | Fine no high winds | Slight            | Dry          |

| Road Name 1                                              | Road Name 2      |
|----------------------------------------------------------|------------------|
| 191/0 8-7 SOUTHBOUND M6 NEAR JN WITH SPEED NOT SPECIFIED | No Data Provided |

#### Description

Field will be populated once Privacy Impact Assessment completed

| Road Name                                                | Coordinates    | First Road | Second Road | Junction Detail                     | Junction Control |
|----------------------------------------------------------|----------------|------------|-------------|-------------------------------------|------------------|
| 191/0 8-7 SOUTHBOUND M6 NEAR JN WITH SPEED NOT SPECIFIED | 404172, 294856 | M 6        | Unknown     | Not at junction or within 20 metres | No Data Provided |