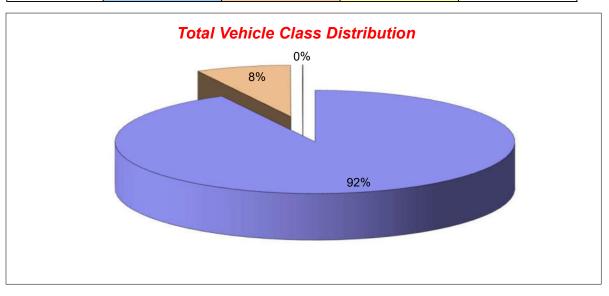

| 1490   |
| 6-24       | 1416        | 101            | 1                                     | 1518   |
| 0-24       | 1439        | 102            | 1                                     | 1542   |
| -          |             |                |                                       | -      |
| Average    |             |                |                                       |        |
| 7-19       | 1079        | 91             | 1                                     | 1170   |
| 6-22       | 1210        | 102            | 1                                     | 1313   |
| 6-24       | 1235        | 103            | 1                                     | 1339   |
|            |             |                | · · · · · · · · · · · · · · · · · · · |        |



#### Produced by Streetwise Services Ltd.



Channel 2 - Westbound Vehicle Flow Week 1

|           | 14/09/2023 | 15/09/2023 | 16/09/2023 | 17/09/2023 | 18/09/2023 | 19/09/2023 | 20/09/2023 |           |           |
|-----------|------------|------------|------------|------------|------------|------------|------------|-----------|-----------|
| Hr Ending | Thursday   | Friday     | Saturday   | Sunday     | Monday     | Tuesday    | Wednesday  | 5 Day Ave | 7 Day Ave |
| 1         | 10         | 11         | 16         | 19         | 7          | 5          | 6          | 8         | 11        |
| 2         | 2          | 3          | 6          | 10         | 3          | 2          | 2          | 2         | 4         |
| 3         | 2          | 1          | 4          | 11         |