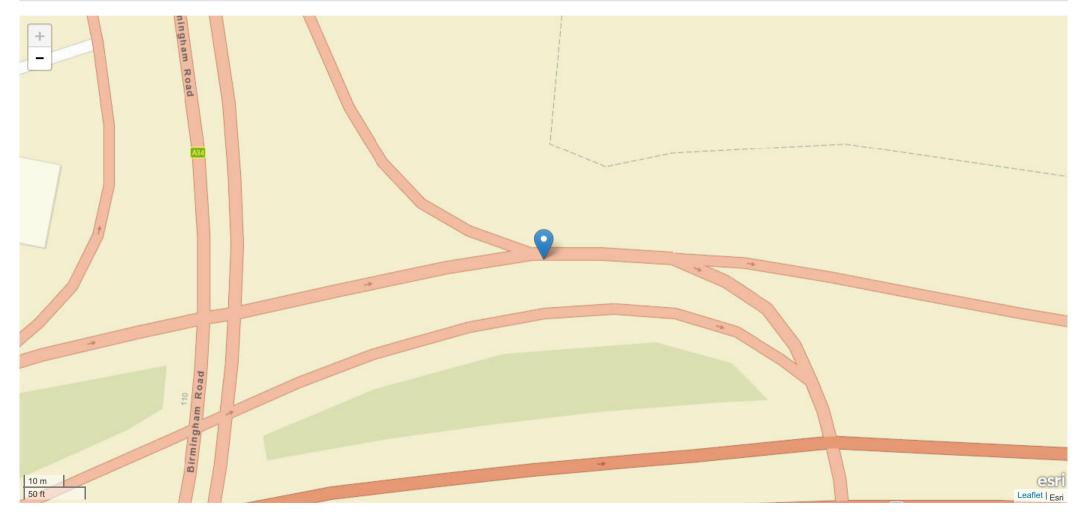

| Road Name 1                                                     | Road Name 2      |
|-----------------------------------------------------------------|------------------|
| BIRMINGHAM ROAD A34 NEAR JN WITH JUNCTION 7 (M6) TRAFFIC ISLAND | No Data Provided |

#### Description

Field will be populated once Privacy Impact Assessment completed

| Road Name                                                       | Coordinates    | First Road | Second Road | Junction Detail | Junction Control         |
|-----------------------------------------------------------------|----------------|------------|-------------|-----------------|--------------------------|
| BIRMINGHAM ROAD A34 NEAR JN WITH JUNCTION 7 (M6) TRAFFIC ISLAND | 404621, 295088 | A 34       | Unknown     | Roundabout      | Give way or uncontrolled |