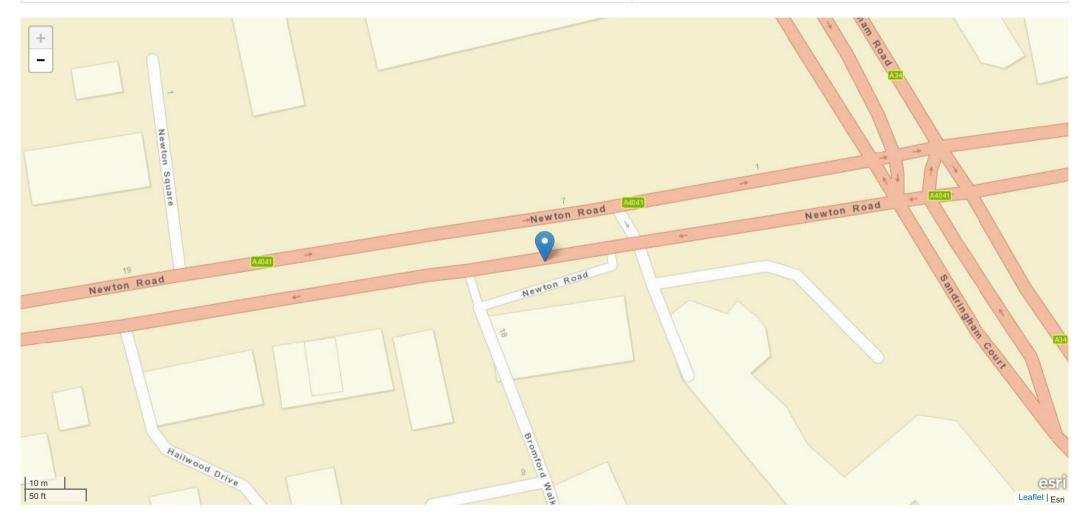

| Road Name 1                                        | Road Name 2      |
|----------------------------------------------------|------------------|
| 131 NEWTON ROAD A4041 AT JN WITH MONKSFIELD AVENUE | No Data Provided |

#### Description

Field will be populated once Privacy Impact Assessment completed

| Road Name                                          | Coordinates    | First Road | Second Road | Junction Detail         | Junction Control         |
|----------------------------------------------------|----------------|------------|-------------|-------------------------|--------------------------|
| 131 NEWTON ROAD A4041 AT JN WITH MONKSFIELD AVENUE | 403749, 294050 | A 4041     | Unknown     | T or staggered junction | Give way or uncontrolled |