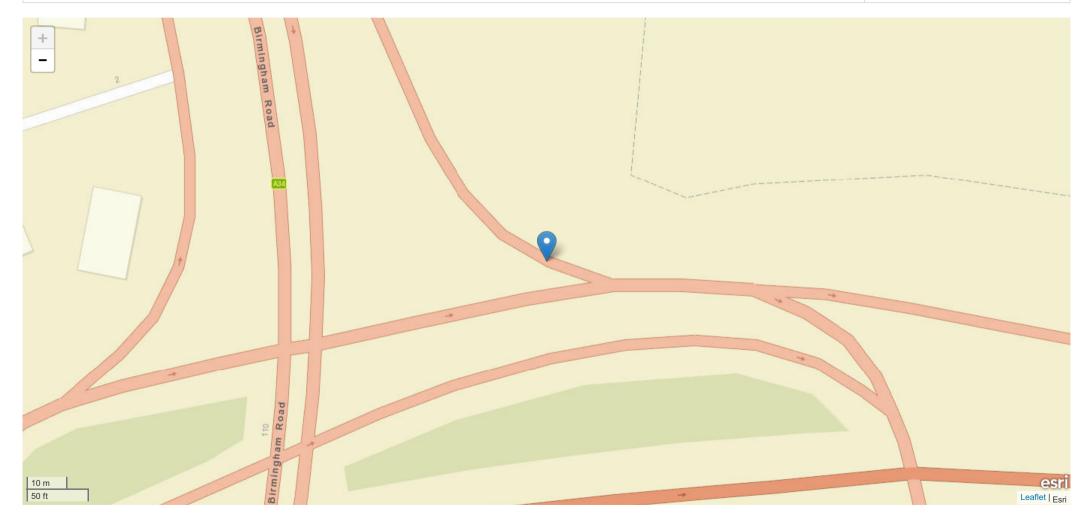

# Incident Record Number: 1 - Tuesday 09:17 Slight

| ID        | Date       | Time  | Incident Day | Total Vehicles | Total Casualties | Lighting Conditions   | Weather Conditions | Incident Severity | Road Surface |
|-----------|------------|-------|--------------|----------------|------------------|-----------------------|--------------------|-------------------|--------------|
| K30023818 | 09/01/2018 | 09:17 | Tuesday      | 2              | 1                | Darkness - lights lit | Fine no high winds | Slight            | Dry          |

| Road Name 1                                    | Road Name 2      |
|------------------------------------------------|------------------|
| JUNCTION 7 M6 NEAR JN WITH BIRMINGHAM ROAD A34 | No Data Provided |

#### Description

Field will be populated once Privacy Impact Assessment completed

| Road Name                                      | Coordinates    | First Road | Second Road | Junction Detail                     | Junction Control |
|------------------------------------------------|----------------|------------|-------------|-------------------------------------|------------------|
| JUNCTION 7 M6 NEAR JN WITH BIRMINGHAM ROAD A34 | 404576, 294971 | M 6        | Unknown     | Not at junction or within 20 metres | No Data Provided |