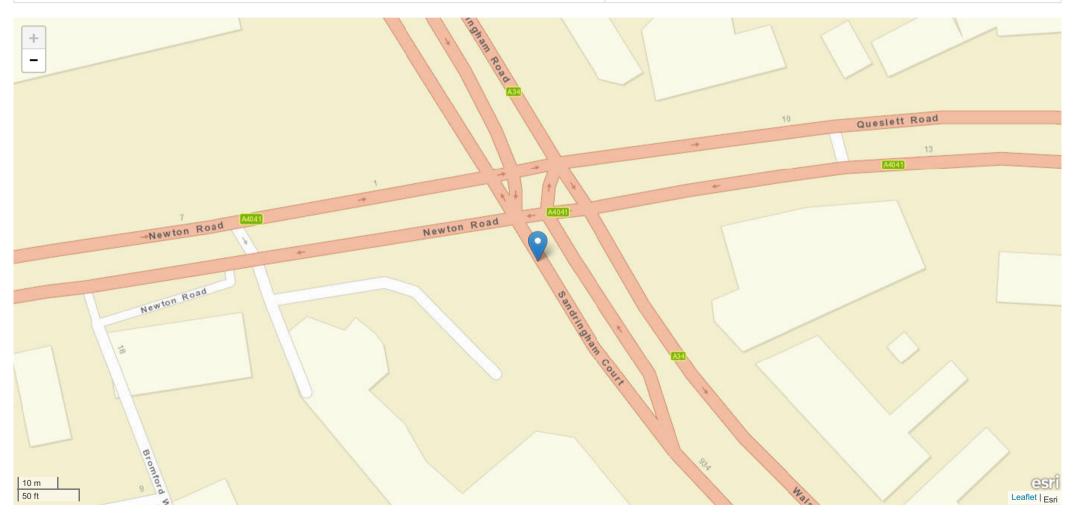

# Incident Record Number: 16 - Friday 08:20 Serious

| ID        | Date       | Time  | Incident Day | Total Vehicles | Total Casualties | Lighting Conditions | Weather Conditions    | Incident Severity | Road Surface |
|-----------|------------|-------|--------------|----------------|------------------|---------------------|-----------------------|-------------------|--------------|
| K30731518 | 08/06/2018 | 08:20 | Friday       | 2              | 2                | Daylight            | Raining no high winds | Serious           | Dry          |

| Road Name 1                                    | Road Name 2      |
|------------------------------------------------|------------------|
| NEWTON ROAD A4041 AT JN WITH MONKSFIELD AVENUE | No Data Provided |

#### Description

Field will be populated once Privacy Impact Assessment completed

| Road Name                                      | Coordinates    | First Road | Second Road | Junction Detail | Junction Control         |
|------------------------------------------------|----------------|------------|-------------|-----------------|--------------------------|
| NEWTON ROAD A4041 AT JN WITH MONKSFIELD AVENUE | 403748, 294060 | A 4041     | Unknown     | Other junction  | Give way or uncontrolled |