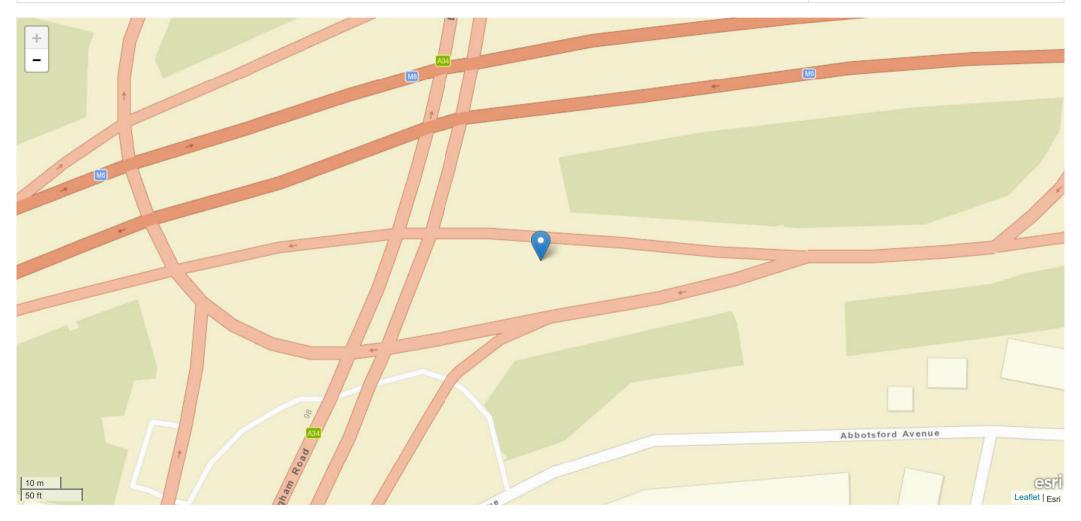

# Incident Record Number: 1 - Tuesday 09:17 Slight

| ID        | Date       | Time  | Incident Day | Total Vehicles | Total Casualties | Lighting Conditions   | Weather Conditions | Incident Severity | Road Surface |
|-----------|------------|-------|--------------|----------------|------------------|-----------------------|--------------------|-------------------|--------------|
| K30023818 | 09/01/2018 | 09:17 | Tuesday      | 2              | 1                | Darkness - lights lit | Fine no high winds | Slight            | Dry          |

| Road Name 1                                    | Road Name 2      |
|------------------------------------------------|------------------|
| JUNCTION 7 M6 NEAR JN WITH BIRMINGHAM ROAD A34 | No Data Provided |

#### Description

Field will be populated once Privacy Impact Assessment completed

| Road Name                                      | Coordinates    | First Road | Second Road | Junction Detail                     | Junction Control |
|------------------------------------------------|----------------|------------|-------------|-------------------------------------|------------------|
| JUNCTION 7 M6 NEAR JN WITH BIRMINGHAM ROAD A34 | 404576, 294971 | M 6        | Unknown     | Not at junction or within 20 metres | No Data Provided |