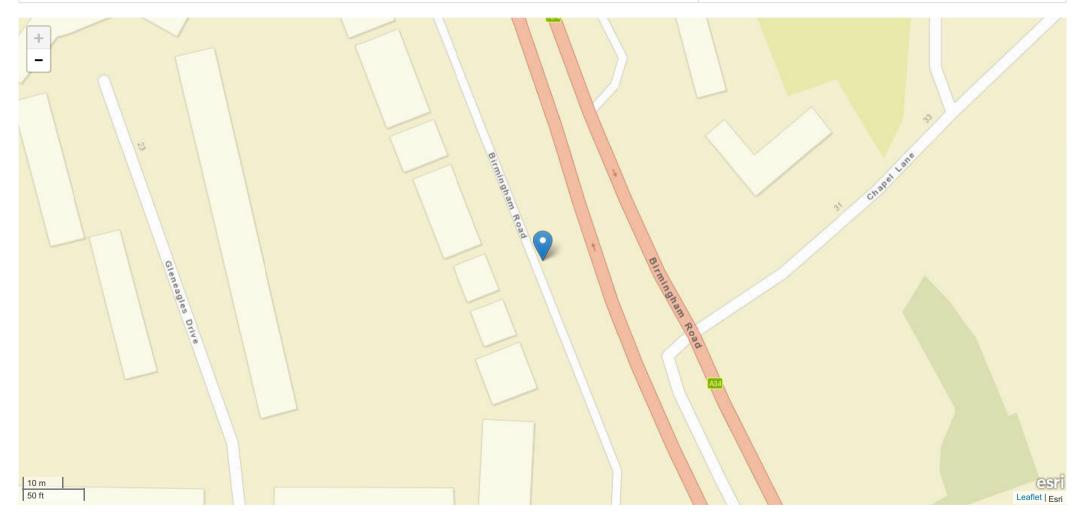

| Road Name 1                                  | Road Name 2      |
|----------------------------------------------|------------------|
| BIRMINGHAM ROAD A34 NEAR JN WITH CHAPEL LANE | No Data Provided |

#### Description

Field will be populated once Privacy Impact Assessment completed

| Road Name                                    | Coordinates    | First Road | Second Road | Junction Detail                     | Junction Control |
|----------------------------------------------|----------------|------------|-------------|-------------------------------------|------------------|
| BIRMINGHAM ROAD A34 NEAR JN WITH CHAPEL LANE | 404472, 295295 | A 34       | Unknown     | Not at junction or within 20 metres | No Data Provided |