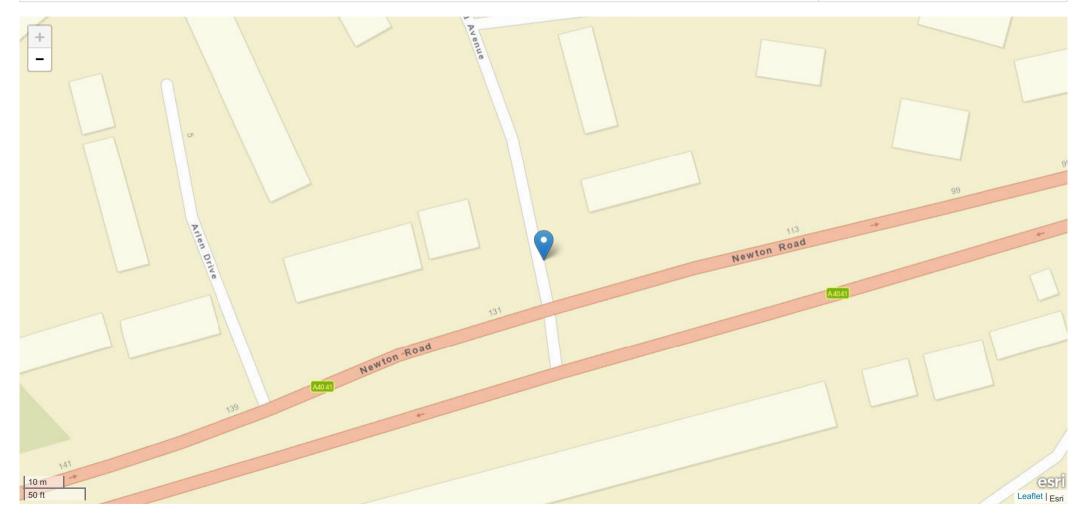

| Road Name 1                                        | Road Name 2      |
|----------------------------------------------------|------------------|
| 131 NEWTON ROAD A4041 AT JN WITH MONKSFIELD AVENUE | No Data Provided |

#### Description

Field will be populated once Privacy Impact Assessment completed

| Road Name                                          | Coordinates    | First Road | Second Road | Junction Detail         | Junction Control         |
|----------------------------------------------------|----------------|------------|-------------|-------------------------|--------------------------|
| 131 NEWTON ROAD A4041 AT JN WITH MONKSFIELD AVENUE | 403749, 294050 | A 4041     | Unknown     | T or staggered junction | Give way or uncontrolled |