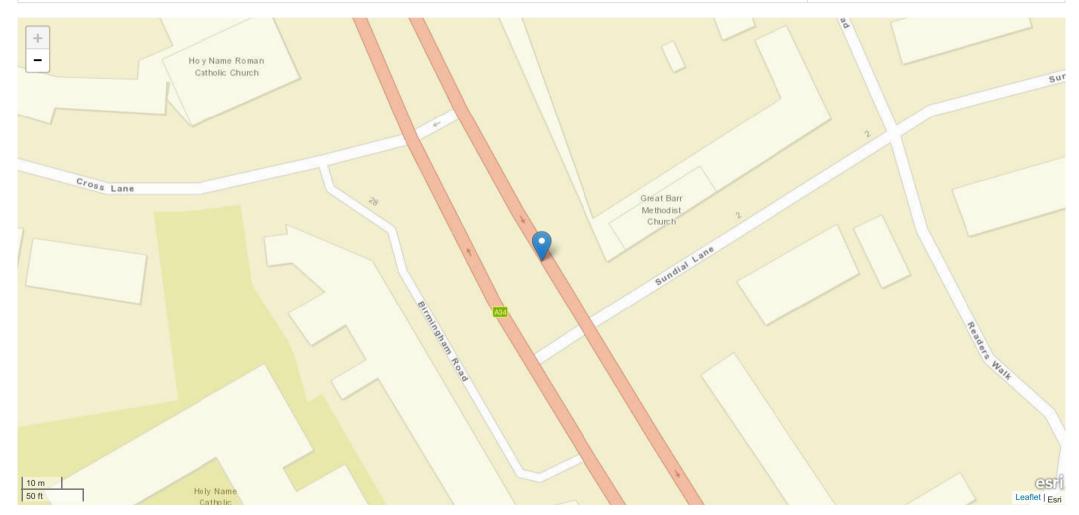

| Road Name 1                                 | Road Name 2      |
|---------------------------------------------|------------------|
| PAGES LANE NEAR JN WITH BIRMINGHAM ROAD A34 | No Data Provided |

#### Description

Field will be populated once Privacy Impact Assessment completed

| Road Name                                   | Coordinates    | First Road | Second Road | Junction Detail         | Junction Control         |
|---------------------------------------------|----------------|------------|-------------|-------------------------|--------------------------|
| PAGES LANE NEAR JN WITH BIRMINGHAM ROAD A34 | 404397, 294707 | Unknown    | A 34        | T or staggered junction | Give way or uncontrolled |