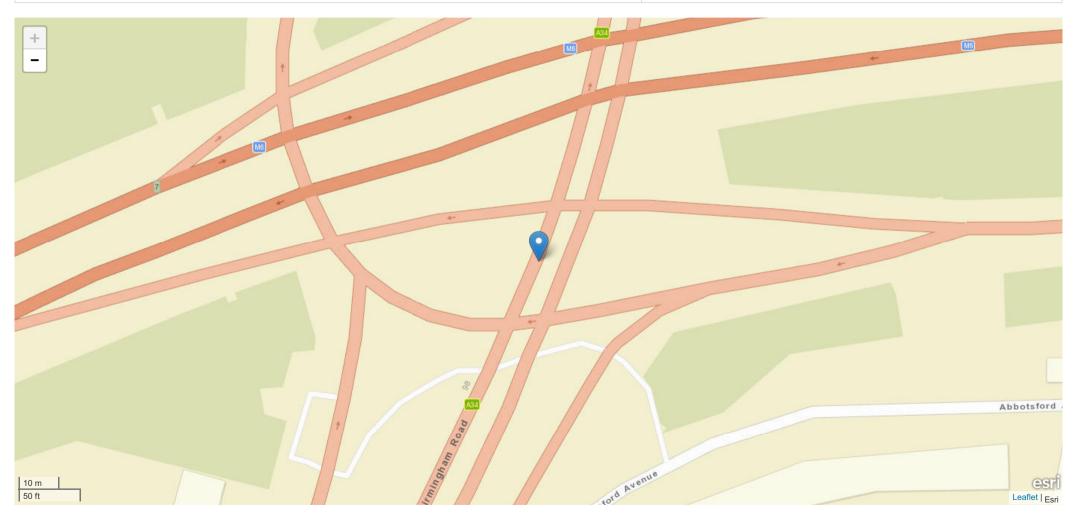

| Road Name 1                                    | Road Name 2      |
|------------------------------------------------|------------------|
| JUNCTION 7 M6 NEAR JN WITH BIRMINGHAM ROAD A34 | No Data Provided |

#### Description

Field will be populated once Privacy Impact Assessment completed

| Road Name                                      | Coordinates    | First Road | Second Road | Junction Detail                     | Junction Control |
|------------------------------------------------|----------------|------------|-------------|-------------------------------------|------------------|
| JUNCTION 7 M6 NEAR JN WITH BIRMINGHAM ROAD A34 | 404576, 294971 | M 6        | Unknown     | Not at junction or within 20 metres | No Data Provided |