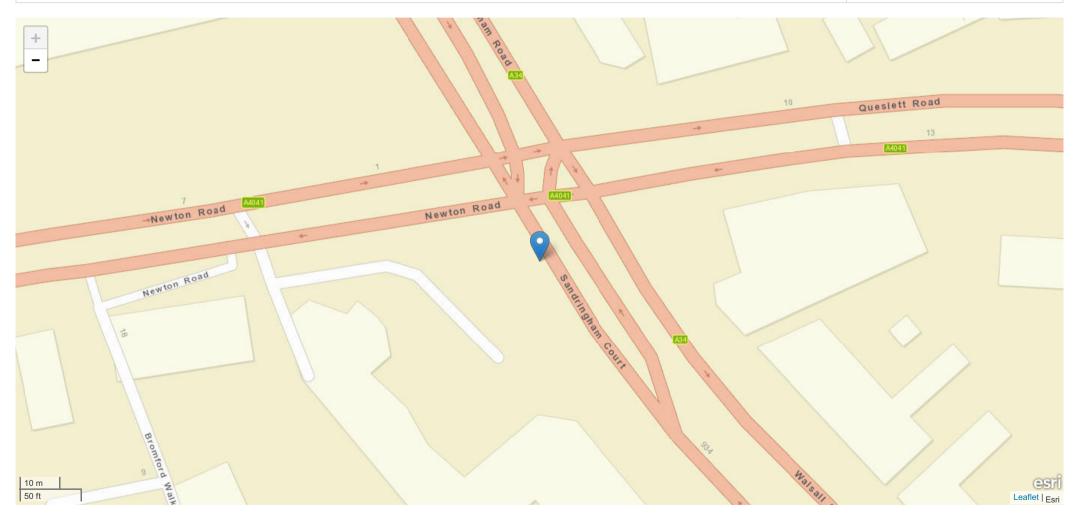

| Road Name 1                                        | Road Name 2      |
|----------------------------------------------------|------------------|
| 131 NEWTON ROAD A4041 AT JN WITH MONKSFIELD AVENUE | No Data Provided |

#### Description

Field will be populated once Privacy Impact Assessment completed

| Road Name                                          | Coordinates    | First Road | Second Road | Junction Detail         | Junction Control         |
|----------------------------------------------------|----------------|------------|-------------|-------------------------|--------------------------|
| 131 NEWTON ROAD A4041 AT JN WITH MONKSFIELD AVENUE | 403749, 294050 | A 4041     | Unknown     | T or staggered junction | Give way or uncontrolled |