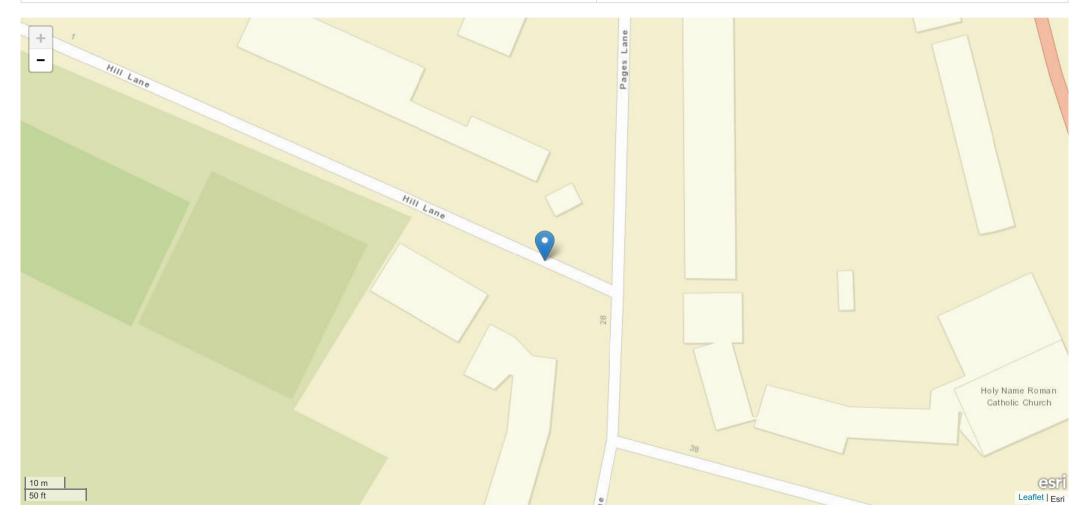

| Road Name 1                                 | Road Name 2      |
|---------------------------------------------|------------------|
| PAGES LANE NEAR JN WITH BIRMINGHAM ROAD A34 | No Data Provided |

#### Description

Field will be populated once Privacy Impact Assessment completed

| Road Name                                   | Coordinates    | First Road | Second Road | Junction Detail         | Junction Control         |
|---------------------------------------------|----------------|------------|-------------|-------------------------|--------------------------|
| PAGES LANE NEAR JN WITH BIRMINGHAM ROAD A34 | 404397, 294707 | Unknown    | A 34        | T or staggered junction | Give way or uncontrolled |