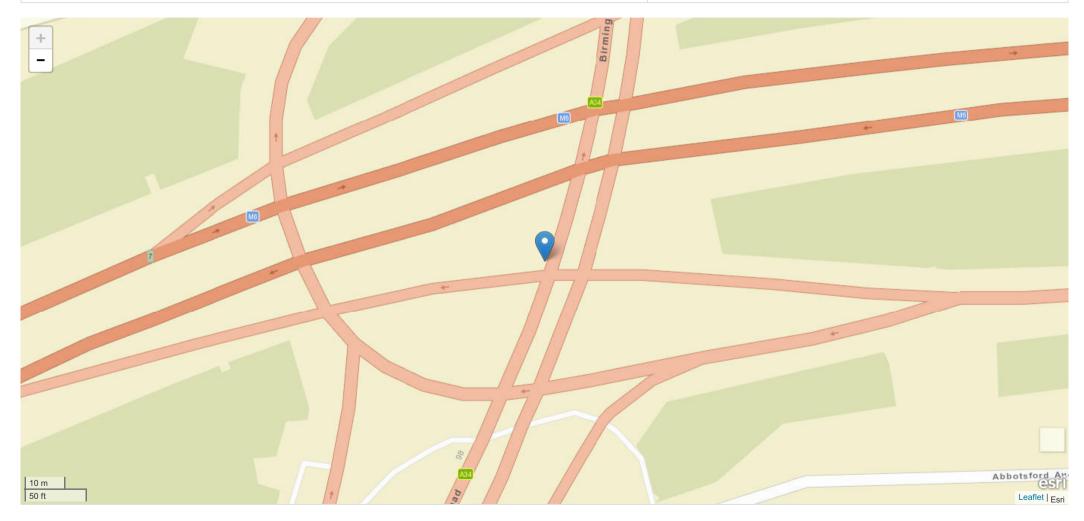

| Road Name 1                                    | Road Name 2      |
|------------------------------------------------|------------------|
| JUNCTION 7 M6 NEAR JN WITH BIRMINGHAM ROAD A34 | No Data Provided |

#### Description

Field will be populated once Privacy Impact Assessment completed

| Road Name                                      | Coordinates    | First Road | Second Road | Junction Detail                     | Junction Control |
|------------------------------------------------|----------------|------------|-------------|-------------------------------------|------------------|
| JUNCTION 7 M6 NEAR JN WITH BIRMINGHAM ROAD A34 | 404576, 294971 | M 6        | Unknown     | Not at junction or within 20 metres | No Data Provided |