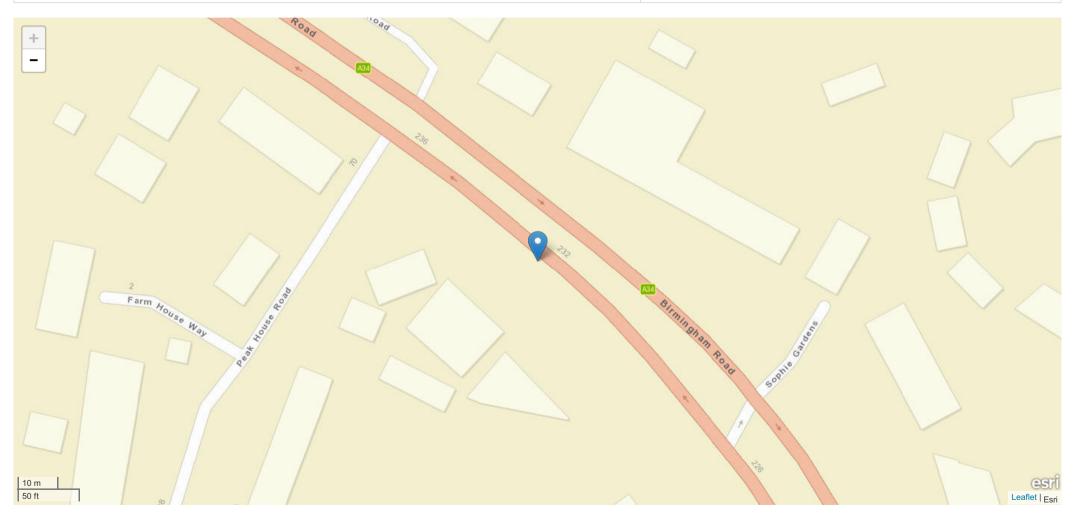

| Road Name 1                                    | Road Name 2      |
|------------------------------------------------|------------------|
| BIRMINGHAM ROAD A34 NEAR JN WITH JUNCTION 7 M6 | No Data Provided |

#### Description

Field will be populated once Privacy Impact Assessment completed

| Road Name                                      | Coordinates    | First Road | Second Road | Junction Detail | Junction Control         |
|------------------------------------------------|----------------|------------|-------------|-----------------|--------------------------|
| BIRMINGHAM ROAD A34 NEAR JN WITH JUNCTION 7 M6 | 404616, 295090 | A 34       | M 6         | Roundabout      | Give way or uncontrolled |