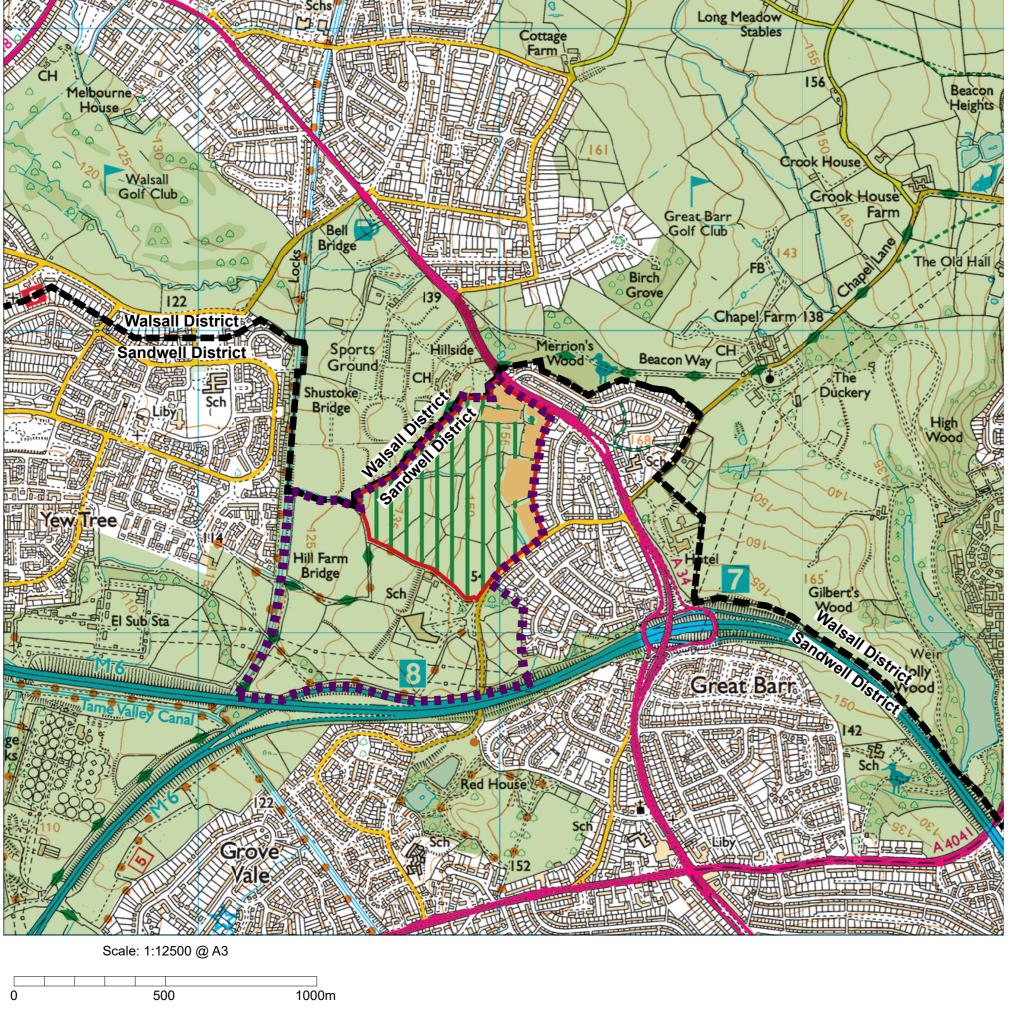

Ordnance Survey material - Crown Copyright. All rights reserved. Licence Number: 100019980 (Centremapslive.com)

Site Boundary

**District Boundaries** 

Green Belt

**FPCR Assessment Boundary** 

Proposed Area of Built Development

Area of Compensatory Improvement in Green Belt

Wain Estates

Wilderness Park Great Barr, Birmingham

GREEN BELT

1:12,500 @ A3

August 2023

Figure 15