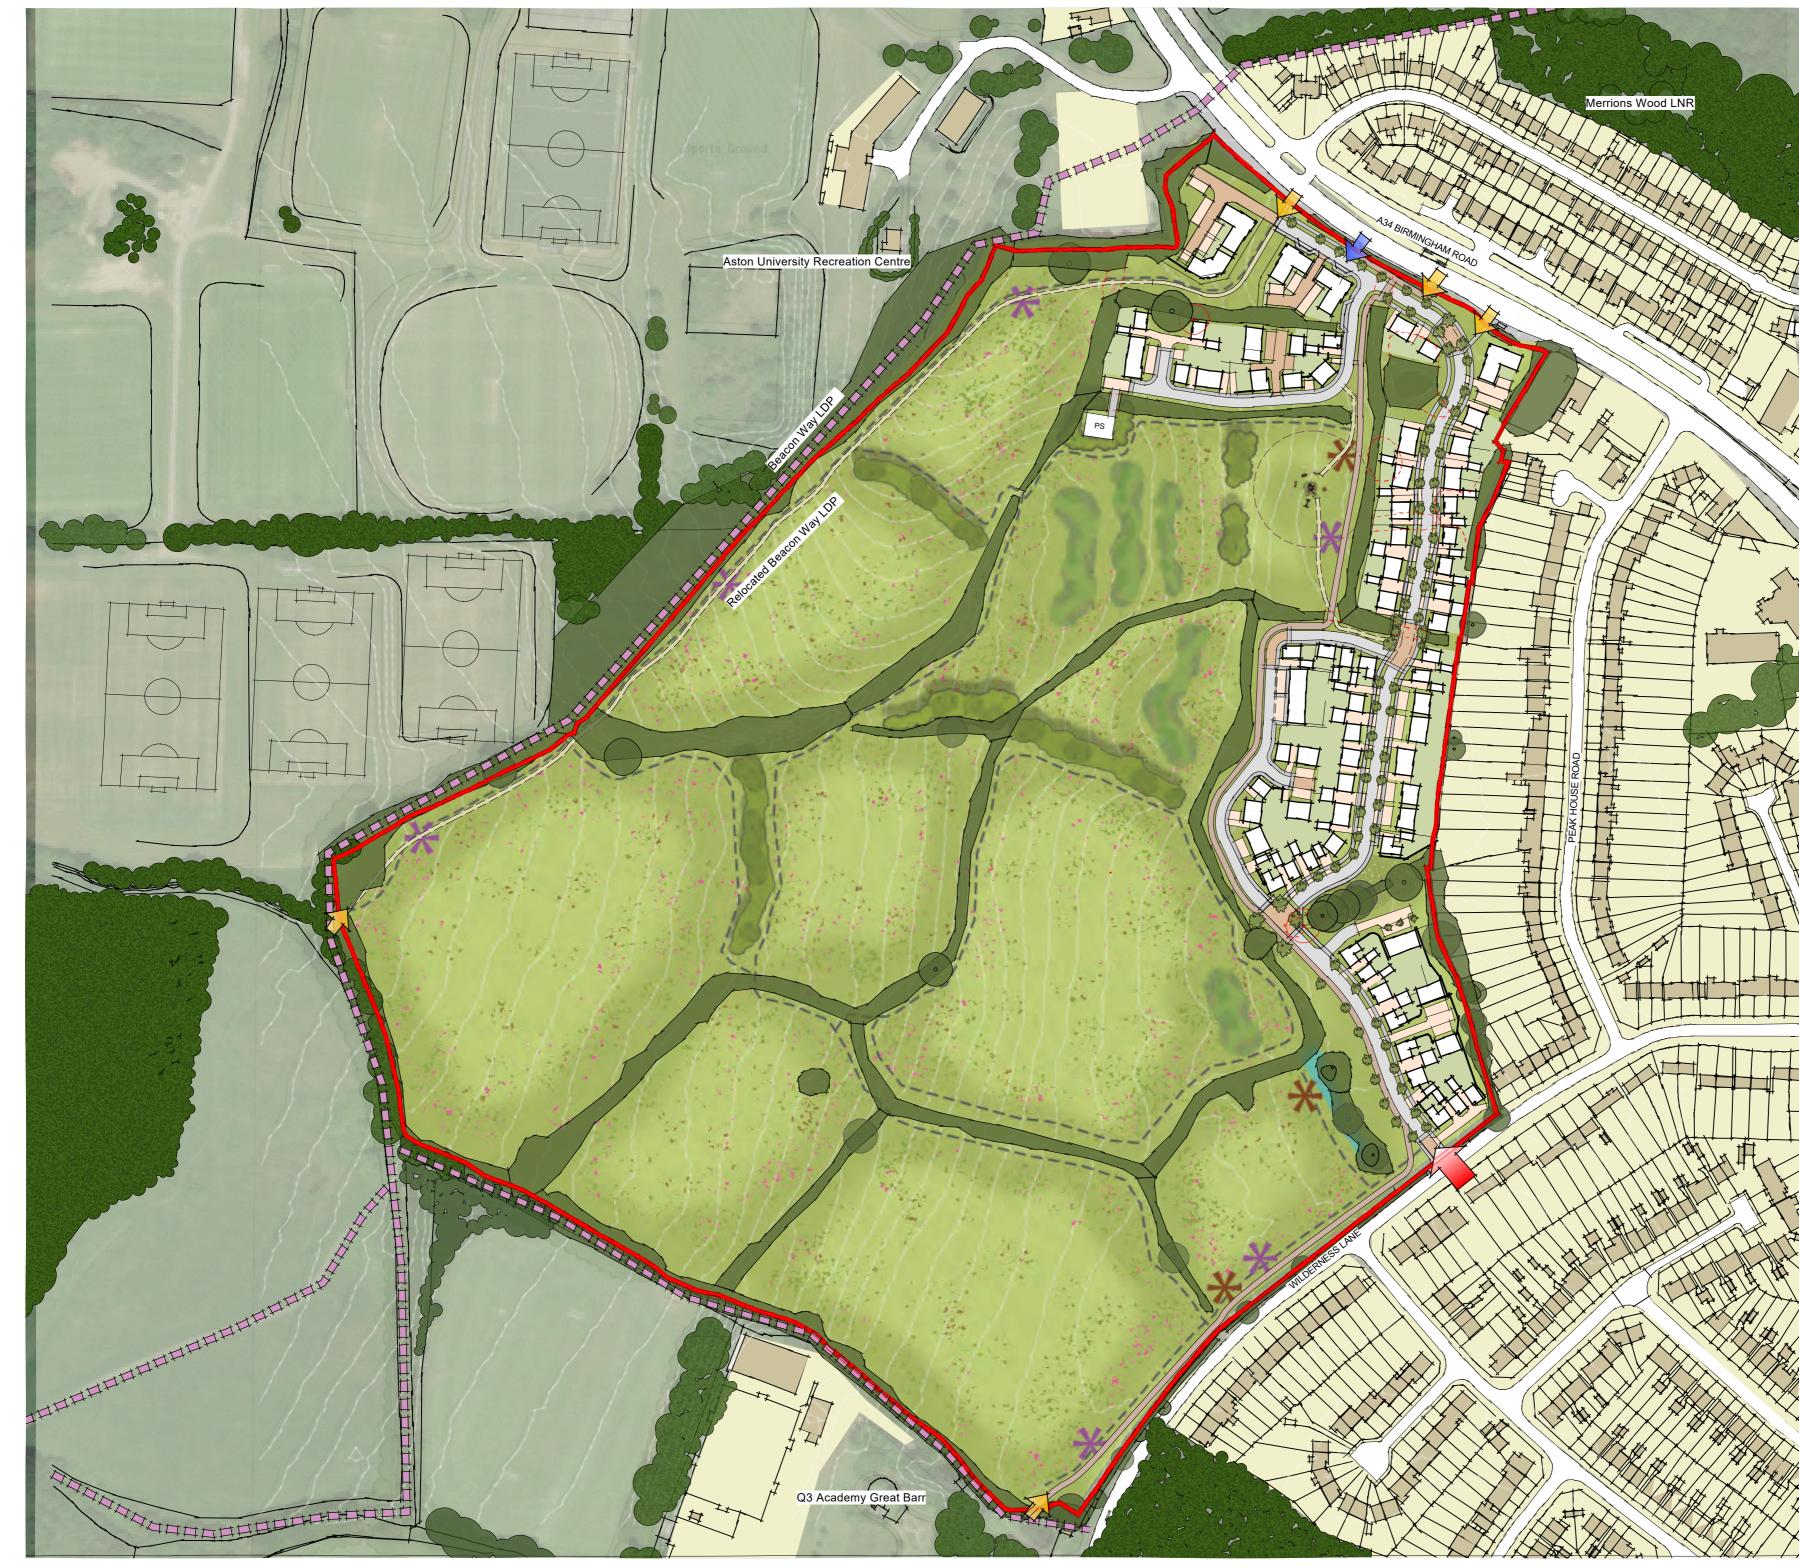

## NOTES

This drawing is the property of FPCR Environment and Design Ltd and is issued on the condition it is not reproduced, retained or disclosed to any unauthorised person, either wholly or in part without written consent of FPCR Environment and Design Ltd.

| 0<br>N                     |                                                                                                       | 50                     | 100                                                                                                                             | 150                                                                  | 200m              |  |  |
|----------------------------|-------------------------------------------------------------------------------------------------------|------------------------|---------------------------------------------------------------------------------------------------------------------------------|----------------------------------------------------------------------|-------------------|--|--|
| N                          |                                                                                                       |                        |                                                                                                                                 |                                                                      |                   |  |  |
|                            |                                                                                                       |                        |                                                                                                                                 |                                                                      |                   |  |  |
| Key                        | T                                                                                                     |                        |                                                                                                                                 | 07.0011                                                              |                   |  |  |
|                            | Site Bou                                                                                              | undary                 |                                                                                                                                 | 27.00Ha                                                              |                   |  |  |
| R                          | Propose                                                                                               | ed dwellings           |                                                                                                                                 |                                                                      |                   |  |  |
|                            | Proposed Green Infrastructure 23.09Ha<br>(Includes indicative roads crossing<br>green infrastructure) |                        |                                                                                                                                 |                                                                      |                   |  |  |
| $\overline{\mathbf{k}}$    | Propose                                                                                               | ed vehicular           | access                                                                                                                          |                                                                      |                   |  |  |
|                            | Indicativ                                                                                             | ve pedestria           | in / cycle acces                                                                                                                | S                                                                    |                   |  |  |
| ⊳                          | ] Indicativ                                                                                           | ve emerger             | ncy / cycle acce                                                                                                                | ess                                                                  |                   |  |  |
|                            | Indicativ                                                                                             | ve Primary S           | Street                                                                                                                          |                                                                      |                   |  |  |
|                            | Indicativ                                                                                             | /e Informal I          | ootpath route                                                                                                                   |                                                                      |                   |  |  |
|                            | Indicativ                                                                                             | /e segregate           | ed cycle link                                                                                                                   |                                                                      |                   |  |  |
| *                          | Potentia                                                                                              | al location fo         | or interpretation                                                                                                               | board                                                                |                   |  |  |
| *                          | Potentia                                                                                              | al location fo         | or bench / restin                                                                                                               | ig area                                                              |                   |  |  |
| Proposed tree planting     |                                                                                                       |                        |                                                                                                                                 |                                                                      |                   |  |  |
|                            | Propose                                                                                               | ed historic h          | edge replanting                                                                                                                 | )                                                                    |                   |  |  |
|                            | Propose                                                                                               | ed SuDS                |                                                                                                                                 |                                                                      |                   |  |  |
|                            | ( ) Indicative LEAP Play Area with 20m offset                                                         |                        |                                                                                                                                 |                                                                      |                   |  |  |
|                            | Existing                                                                                              | Tree and h             | edgerows                                                                                                                        |                                                                      |                   |  |  |
| Trees/hedges to be removed |                                                                                                       |                        |                                                                                                                                 |                                                                      |                   |  |  |
| Retained/ existing moat    |                                                                                                       |                        |                                                                                                                                 |                                                                      |                   |  |  |
|                            | Existing                                                                                              | Public Righ            | nt of Way / footp                                                                                                               | oath                                                                 |                   |  |  |
| <i>}</i> ]}                | Existing                                                                                              | contours               |                                                                                                                                 |                                                                      |                   |  |  |
| 1                          | Indicativ                                                                                             | /e mown gra            | ass footpath rou                                                                                                                | ute                                                                  |                   |  |  |
| P07                        | 27.10.2023                                                                                            | Plan updated           | to client comments.                                                                                                             |                                                                      | OWB KMN           |  |  |
| rev                        | date                                                                                                  | description            |                                                                                                                                 |                                                                      | drn chk           |  |  |
|                            |                                                                                                       |                        | masterplanning =<br>ental assessment =<br>andscape design =<br>urban design =<br>ecology =<br>architecture =<br>arboriculture = | FPCR Environme<br>Lockington Hall<br>Lockington<br>Derby<br>DE74 2RH | nt and Design Ltd |  |  |
|                            | fpc                                                                                                   | ſ                      |                                                                                                                                 | t: 01509 672772<br>e: mail@fpcr.co.<br>w: www.fpcr.co.               | uk                |  |  |
| <sup>client</sup><br>Wa    | in Esta                                                                                               | tes                    |                                                                                                                                 |                                                                      |                   |  |  |
|                            | nd north                                                                                              | n of Wilc<br>r, Birmin | lerness La<br>Igham                                                                                                             | ine,                                                                 |                   |  |  |
| drawin                     |                                                                                                       | , 2                    | 9.14.11                                                                                                                         |                                                                      |                   |  |  |
|                            | -                                                                                                     | Master                 | plan                                                                                                                            |                                                                      |                   |  |  |

|   | <sup>scale</sup>       | <sup>drn</sup>          | <sup>chk</sup> | date created   |
|---|------------------------|-------------------------|----------------|----------------|
|   | 1:2000 @ A2            | OWB                     | KMN            | 18 AUGUST 2023 |
| × | project number<br>9364 | <sup>status</sup><br>S1 |                | issue<br>P07   |

## document number 09364-FPCR-XX-ZZ-DR-L-0012 Project Code Originator Zone Level Type Role Drawing Number

File: K:\9300\9364\LANDS\Plans\9364-FPCR-XX-ZZ-DR-L-0012-P07-MasterPlan.vwx