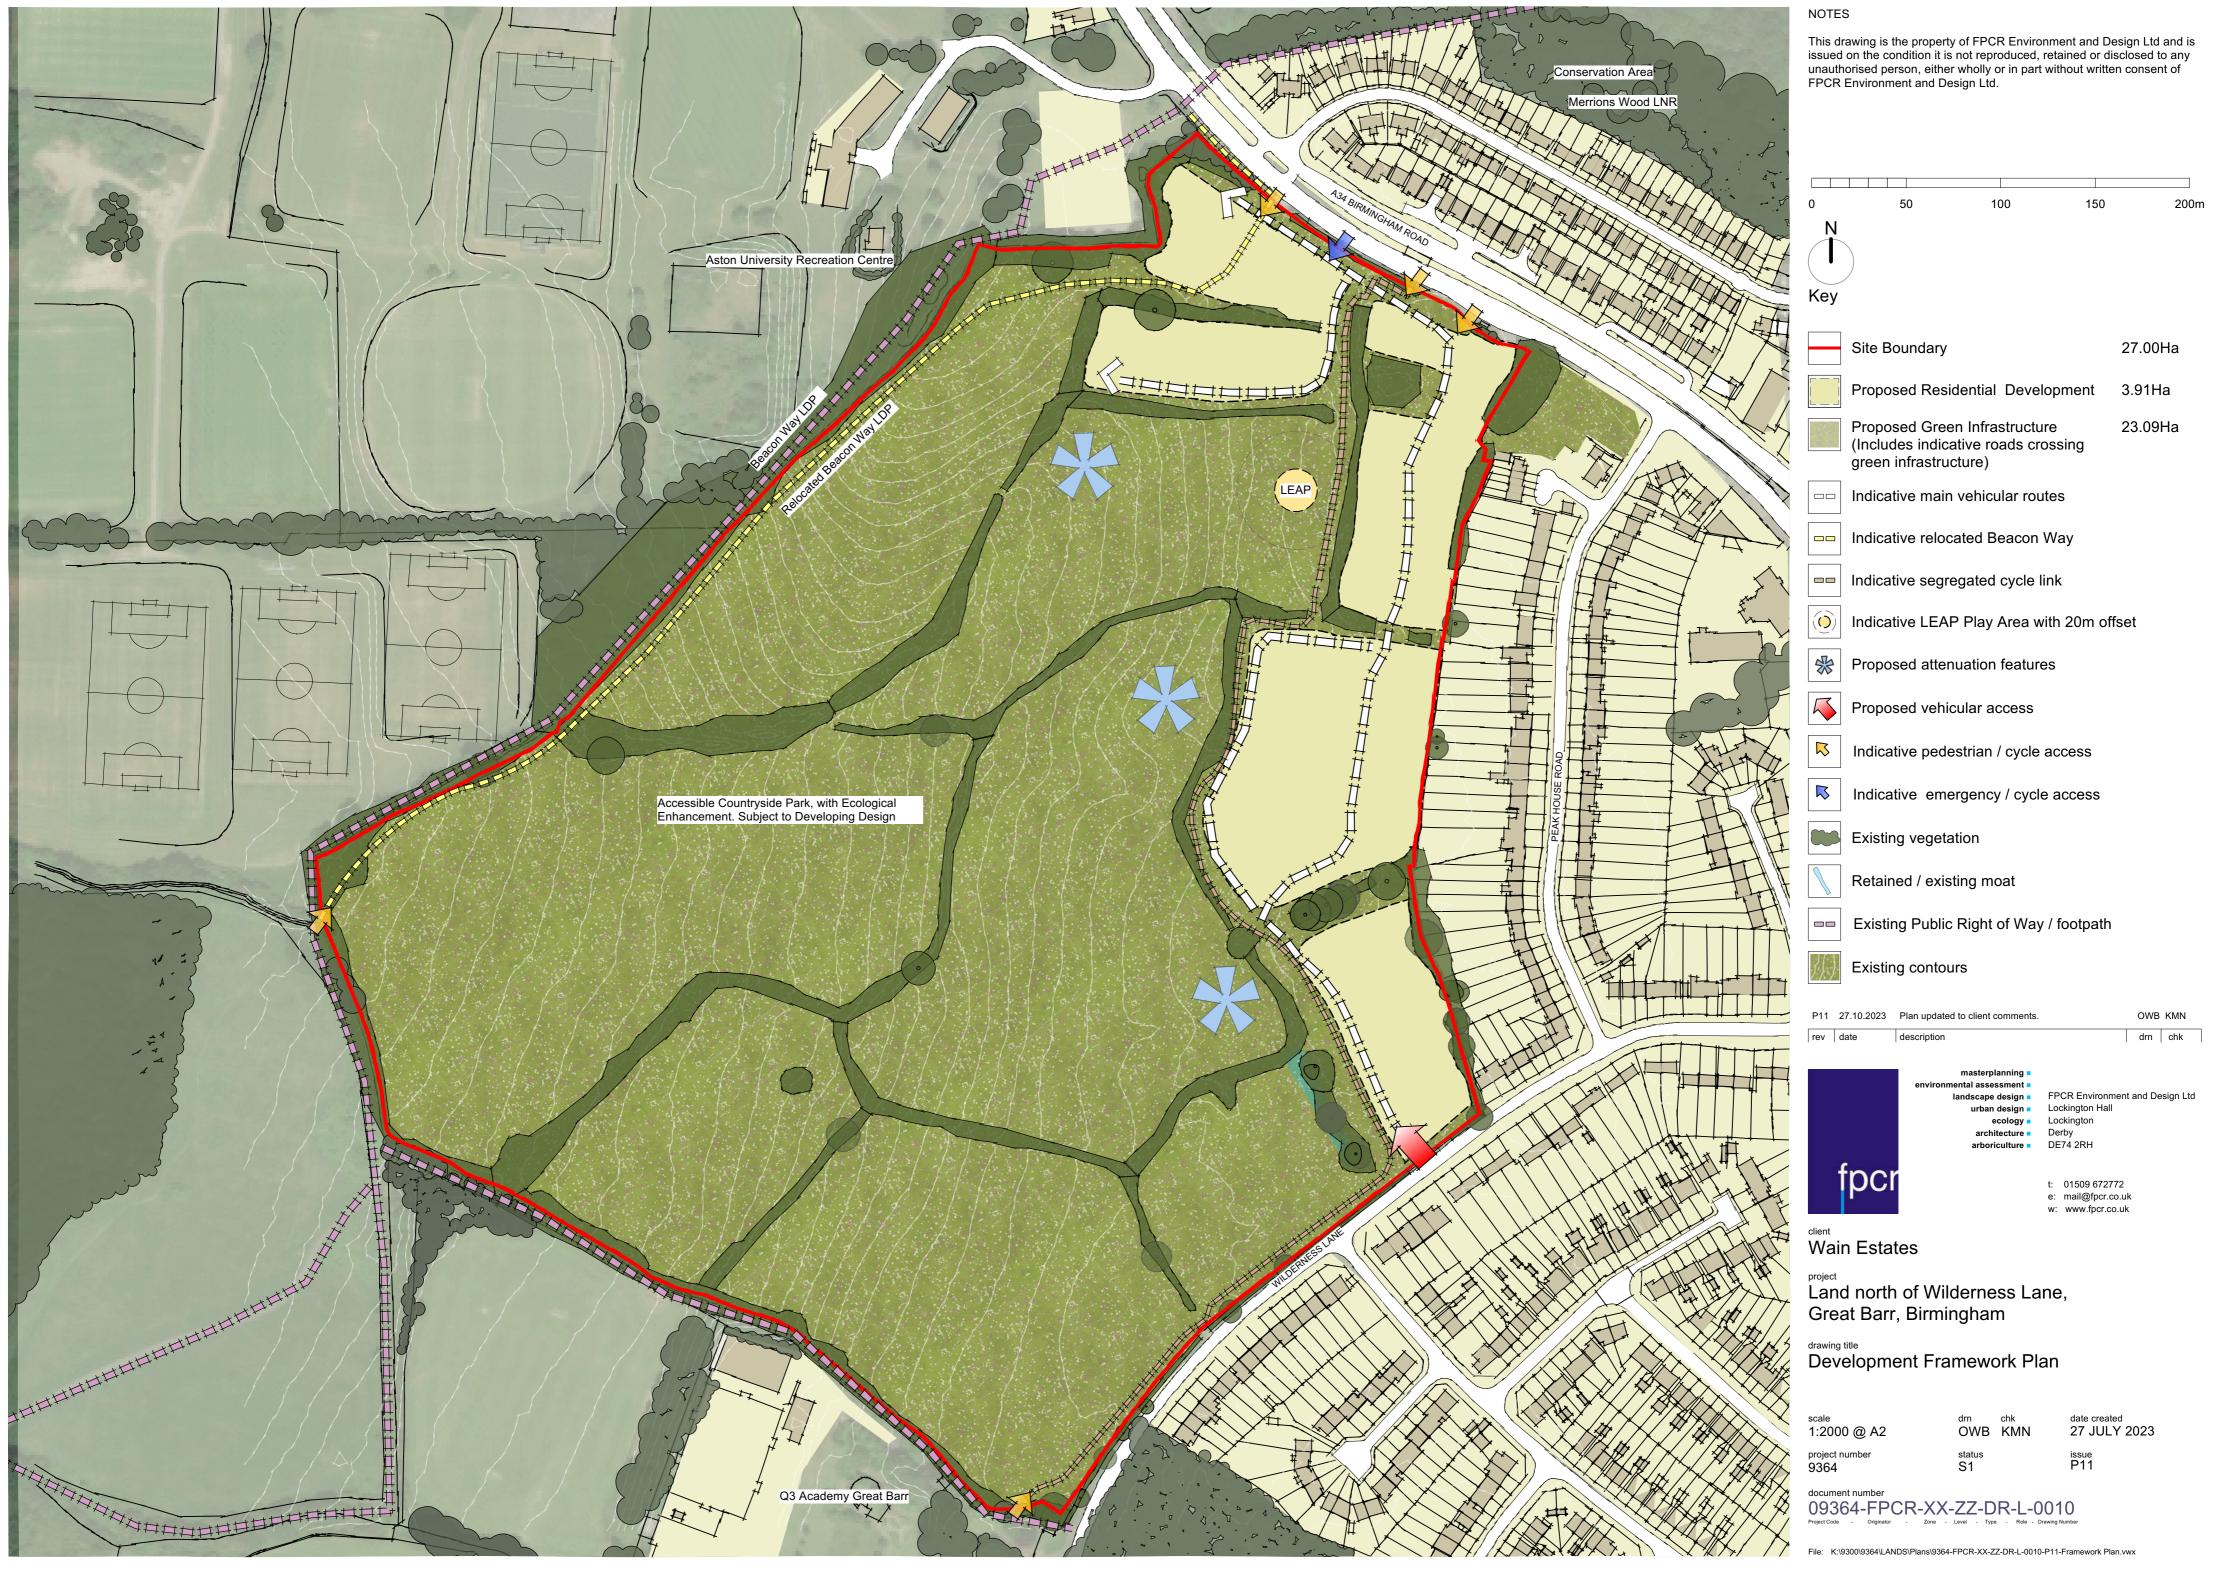

## NOTES

This drawing is the property of FPCR Environment and Design Ltd and is issued on the condition it is not reproduced, retained or disclosed to any unauthorised person, either wholly or in part without written consent of FPCR Environment and Design Ltd.

| 0<br>N                     |                                                                                                       | 50                     | 100                                                                                                                             | 150                                                                  | 200m              |  |  |
|----------------------------|-------------------------------------------------------------------------------------------------------|------------------------|---------------------------------------------------------------------------------------------------------------------------------|----------------------------------------------------------------------|-------------------|--|--|
| N                          |                                                                                                       |                        |                                                                                                                                 |                                                                      |                   |  |  |
|                            |                                                                                                       |                        |                                                                                                                                 |                                                                      |                   |  |  |
| Key                        | T                                                                                                     |                        |                                                                                                                                 | 07.0011                                                              |                   |  |  |
|                            | Site Bou                                                                                              | undary                 |                                                                                                                                 | 27.00Ha                                                              |                   |  |  |
| R                          | Propose                                                                                               | ed dwellings           |                                                                                                                                 |                                                                      |                   |  |  |
|                            | Proposed Green Infrastructure 23.09Ha<br>(Includes indicative roads crossing<br>green infrastructure) |                        |                                                                                                                                 |                                                                      |                   |  |  |
| $\overline{\mathbf{k}}$    | Propose                                                                                               | ed vehicular           | access                                                                                                                          |                                                                      |                   |  |  |
|                            | Indicativ                                                                                             | ve pedestria           | in / cycle acces                                                                                                                | S                                                                    |                   |  |  |
| ⊳                          | ] Indicativ                                                                                           | ve emerger             | ncy / cycle acce                                                                                                                | ess                                                                  |                   |  |  |
|                            | Indicativ                                                                                             | ve Primary S           | Street                                                                                                                          |                                                                      |                   |  |  |
|                            | Indicativ                                                                                             | /e Informal I          | ootpath route                                                                                                                   |                                                                      |                   |  |  |
|                            | Indicativ                                                                                             | /e segregate           | ed cycle link                                                                                                                   |                                                                      |                   |  |  |
| *                          | Potentia                                                                                              | al location fo         | or interpretation                                                                                                               | board                                                                |                   |  |  |
| *                          | Potentia                                                                                              | al location fo         | or bench / restin                                                                                                               | ig area                                                              |                   |  |  |
| Proposed tree planting     |                                                                                                       |                        |                                                                                                                                 |                                                                      |                   |  |  |
|                            | Propose                                                                                               | ed historic h          | edge replanting                                                                                                                 | )                                                                    |                   |  |  |
|                            | Propose                                                                                               | ed SuDS                |                                                                                                                                 |                                                                      |                   |  |  |
|                            | ( ) Indicative LEAP Play Area with 20m offset                                                         |                        |                                                                                                                                 |                                                                      |                   |  |  |
|                            | Existing                                                                                              | Tree and h             | edgerows                                                                                                                        |                                                                      |                   |  |  |
| Trees/hedges to be removed |                                                                                                       |                        |                                                                                                                                 |                                                                      |                   |  |  |
| Retained/ existing moat    |                                                                                                       |                        |                                                                                                                                 |                                                                      |                   |  |  |
|                            | Existing                                                                                              | Public Righ            | nt of Way / footp                                                                                                               | oath                                                                 |                   |  |  |
| <i>}</i> ]}                | Existing                                                                                              | contours               |                                                                                                                                 |                                                                      |                   |  |  |
| 1                          | Indicativ                                                                                             | /e mown gra            | ass footpath rou                                                                                                                | ute                                                                  |                   |  |  |
| P07                        | 27.10.2023                                                                                            | Plan updated           | to client comments.                                                                                                             |                                                                      | OWB KMN           |  |  |
| rev                        | date                                                                                                  | description            |                                                                                                                                 |                                                                      | drn chk           |  |  |
|                            |                                                                                                       |                        | masterplanning =<br>ental assessment =<br>andscape design =<br>urban design =<br>ecology =<br>architecture =<br>arboriculture = | FPCR Environme<br>Lockington Hall<br>Lockington<br>Derby<br>DE74 2RH | nt and Design Ltd |  |  |
|                            | fpc                                                                                                   | ſ                      |                                                                                                                                 | t: 01509 672772<br>e: mail@fpcr.co.<br>w: www.fpcr.co.               | uk                |  |  |
| <sup>client</sup><br>Wa    | in Esta                                                                                               | tes                    |                                                                                                                                 |                                                                      |                   |  |  |
|                            | nd north                                                                                              | n of Wilc<br>r, Birmin | lerness La<br>Igham                                                                                                             | ine,                                                                 |                   |  |  |
| drawin                     |                                                                                                       | , 2                    | 9.14.11                                                                                                                         |                                                                      |                   |  |  |
|                            | -                                                                                                     | Master                 | plan                                                                                                                            |                                                                      |                   |  |  |

|   | <sup>scale</sup>       | <sup>drn</sup>          | <sup>chk</sup> | date created   |
|---|------------------------|-------------------------|----------------|----------------|
|   | 1:2000 @ A2            | OWB                     | KMN            | 18 AUGUST 2023 |
| × | project number<br>9364 | <sup>status</sup><br>S1 |                | issue<br>P07   |

## document number 09364-FPCR-XX-ZZ-DR-L-0012 Project Code Originator Zone Level Type Role Drawing Number

File: K:\9300\9364\LANDS\Plans\9364-FPCR-XX-ZZ-DR-L-0012-P07-MasterPlan.vwx