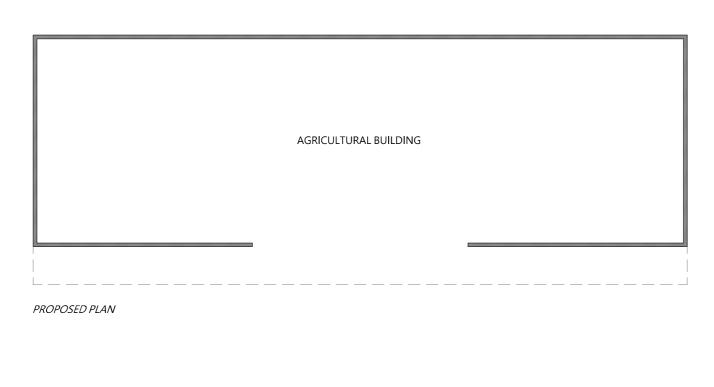

## Residential - Agricultural - Commerical

| Project       | Change of Use from Sawmill to Agr<br>Installation of Solar Panels (Retros |      |           |  |
|---------------|---------------------------------------------------------------------------|------|-----------|--|
| Drawing Title | Proposed Plan & Elevations                                                |      |           |  |
| Location      | Rock Cottage, The Bog, Minsterley, Shropshire, SY5 0N                     |      |           |  |
| Client        | Mr Peter Tubbs                                                            |      |           |  |
| Scale         | 1:100 @ A2                                                                |      |           |  |
| Drawing No    | 78285 / GD / 101                                                          | Rev  | -         |  |
|               | NB                                                                        | Date | 2023/11/0 |  |