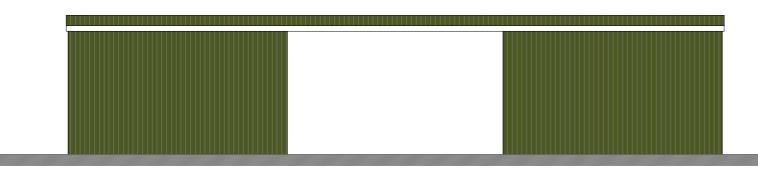

## Residential - Agricultural - Commerical

| Project       | Change of Use from Sawmill to Agr<br>Installation of Solar Panels (Retros |      |           |  |
|---------------|---------------------------------------------------------------------------|------|-----------|--|
| Drawing Title | Proposed Plan & Elevations                                                |      |           |  |
| Location      | Rock Cottage, The Bog, Minsterley, Shropshire, SY5 0N                     |      |           |  |
| Client        | Mr Peter Tubbs                                                            |      |           |  |
| Scale         | 1:100 @ A2                                                                |      |           |  |
| Drawing No    | 78285 / GD / 101                                                          | Rev  | -         |  |
|               | NB                                                                        | Date | 2023/11/0 |  |