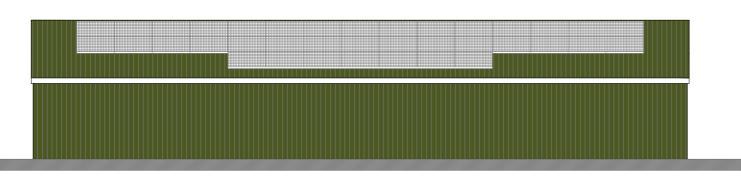

PROPOSED EAST ELEVATION

PROPOSED WEST ELEVATION

THIS DRAWING IS TO BE READ IN CONJUNCTION WITH ALL RELATED DRAWINGS. ALL DIMENSIONS MUST BE CHECKED AND VERIFIED ON SITE BEFORE COMMENCING ANY WORK OR PRODUCING SHOP DRAWINGS. THE ORIGINATOR SHOULD BE NOTIFIED IMMEDIATELY OF ANY DISCREPANCY. THIS DRAWING IS COPYRIGHT AND REMAINS THE PROPERTY ROGER PARRY & PARTNERS.

## Residential - Agricultural - Commerical

| Project       | Change of Use from Sawmill to Agr<br>Installation of Solar Panels (Retros |      |           |  |
|---------------|---------------------------------------------------------------------------|------|-----------|--|
| Drawing Title | Proposed Plan & Elevations                                                |      |           |  |
| Location      | Rock Cottage, The Bog, Minsterley, Shropshire, SY5 0N                     |      |           |  |
| Client        | Mr Peter Tubbs                                                            |      |           |  |
| Scale         | 1:100 @ A2                                                                |      |           |  |
| Drawing No    | 78285 / GD / 101                                                          | Rev  | -         |  |
|               | NB                                                                        | Date | 2023/11/0 |  |