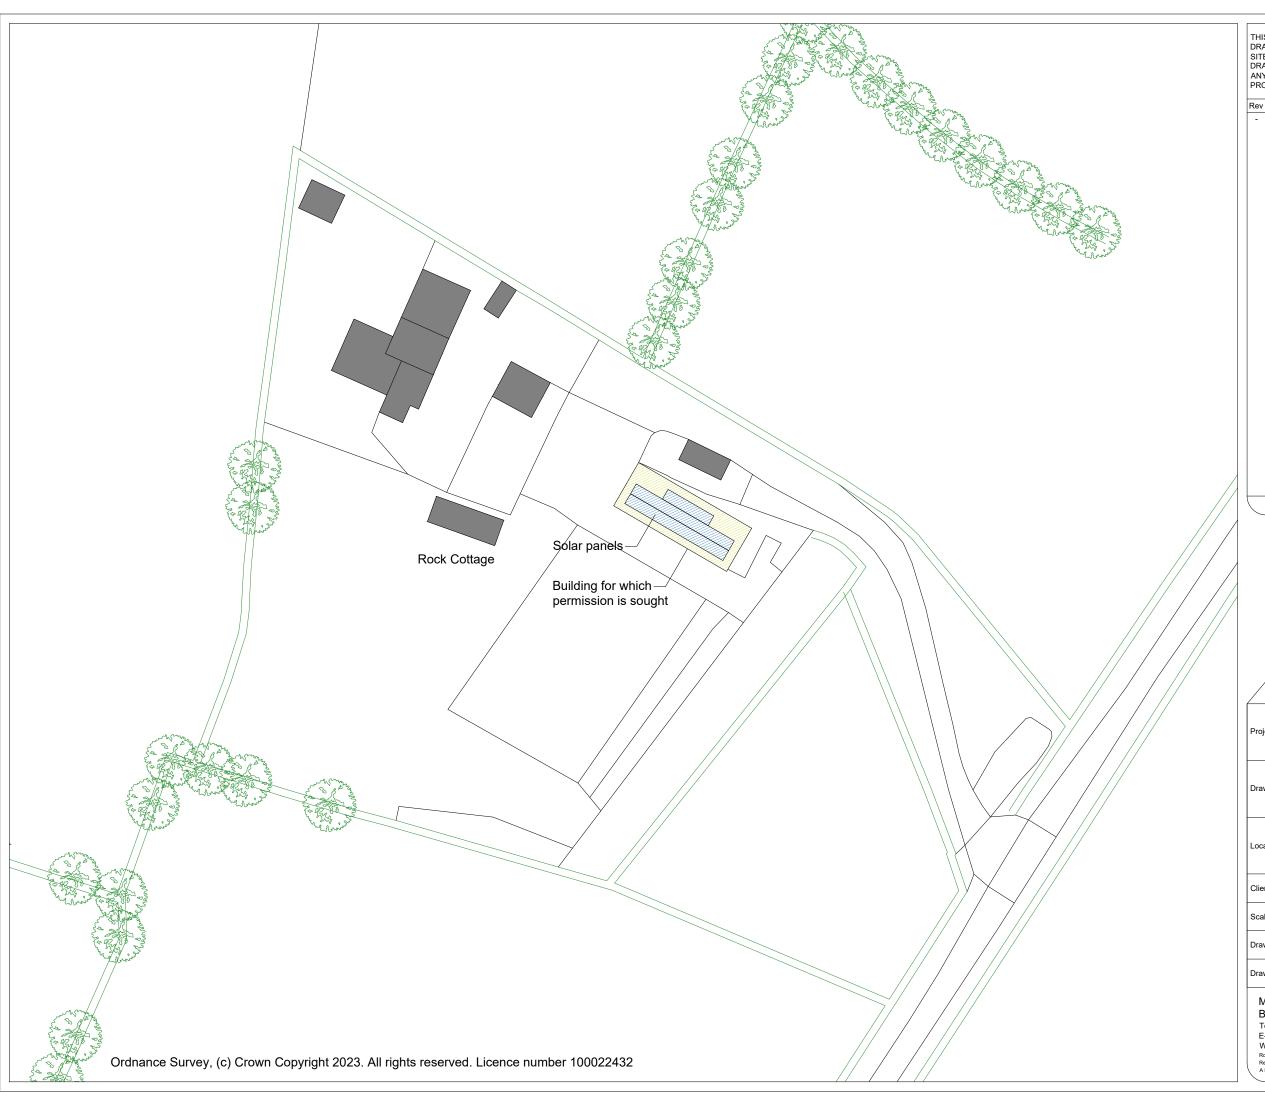

## Residential - Agricultural - Commerical

| Project       | Change of Use from Sawmill to Agricultural Building & Installation of Solar Panels (Retrospective) |      |            |  |  |  |  |
|---------------|----------------------------------------------------------------------------------------------------|------|------------|--|--|--|--|
| Drawing Title | Proposed Block Plan                                                                                |      |            |  |  |  |  |
| Location      | Rock Cottage, The Bog, Minsterley, Shropshire, SY5 0NJ                                             |      |            |  |  |  |  |
| Client        | Mr Peter Tubbs                                                                                     |      |            |  |  |  |  |
| Scale         | 1:500 @ A3                                                                                         |      |            |  |  |  |  |
| Drawing No    | 78285 / GD / 003                                                                                   | Rev  | -          |  |  |  |  |
| Drawn By      | NB                                                                                                 | Date | 2023/11/06 |  |  |  |  |
|               |                                                                                                    |      |            |  |  |  |  |