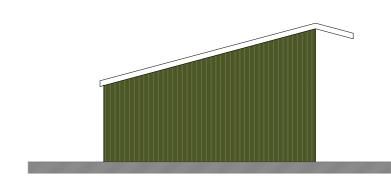

r Tubbs                        | Drawing No     | 78285 / GD / 100             | F            | Rev   | -              |
| & Partners     Residential - Agricultural - Commerical     Project   Change of Use from Sawmill to Agricultural Building & Installation of Solar Panels (Retrospective)     Drawing Title   Existing Plan & Elevations     Location   Rock Cottage, The Bog, Minsterley, Shropshire, SY5 0N     Client   Mr Peter Tubbs     Scale   1:100 @ A2 | Project   Installation of Solar Panels (Retrospective)     Drawing Title   Existing Plan & Elevations     Location   Rock Cottage, The Bog, Minsterley, Shropshire, SY5 0N     Client   Mr Peter Tubbs     Scale   1:100 @ A2 |                | NB                           | r            | Date  | 2023/11/06     |



EXISTING EAST ELEVATION



EXISTING WEST ELEVATION