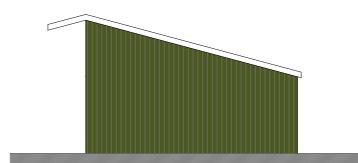

SY5 0N     Client   Mr Peter Tubbs                        | Drawing No     | 78285 / GD / 100             | F            | Rev   | -              |
| & Partners     Residential - Agricultural - Commerical     Project   Change of Use from Sawmill to Agricultural Building & Installation of Solar Panels (Retrospective)     Drawing Title   Existing Plan & Elevations     Location   Rock Cottage, The Bog, Minsterley, Shropshire, SY5 0N     Client   Mr Peter Tubbs     Scale   1:100 @ A2 | Project   Installation of Solar Panels (Retrospective)     Drawing Title   Existing Plan & Elevations     Location   Rock Cottage, The Bog, Minsterley, Shropshire, SY5 0N     Client   Mr Peter Tubbs     Scale   1:100 @ A2 |                | NB                           | r            | Date  | 2023/11/06     |



EXISTING EAST ELEVATION



EXISTING WEST ELEVATION