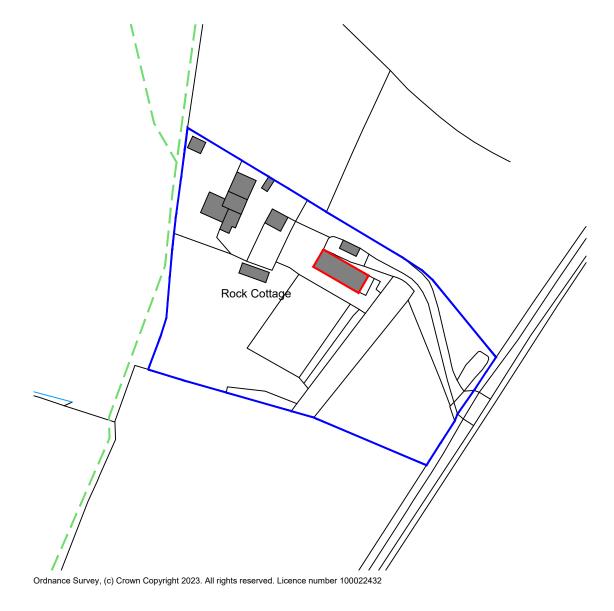

## Residential - Agricultural - Commerical

| Residential - Agricultural - Commencal |                                                                                                    |      |            |  |  |  |  |  |
|----------------------------------------|----------------------------------------------------------------------------------------------------|------|------------|--|--|--|--|--|
| Project                                | Change of Use from Sawmill to Agricultural Building & Installation of Solar Panels (Retrospective) |      |            |  |  |  |  |  |
| Drawing Title                          | Location Plan                                                                                      |      |            |  |  |  |  |  |
| Location                               | Rock Cottage, The Bog, Minsterley, Shropshire, SY5 0NJ                                             |      |            |  |  |  |  |  |
| Client                                 | Mr Peter Tubbs                                                                                     |      |            |  |  |  |  |  |
| Scale                                  | 1:1250 @ A3                                                                                        |      |            |  |  |  |  |  |
| Drawing No                             | 78285 / GD / 001                                                                                   | Rev  | -          |  |  |  |  |  |
| Drawn By                               | NB                                                                                                 | Date | 2023/11/06 |  |  |  |  |  |