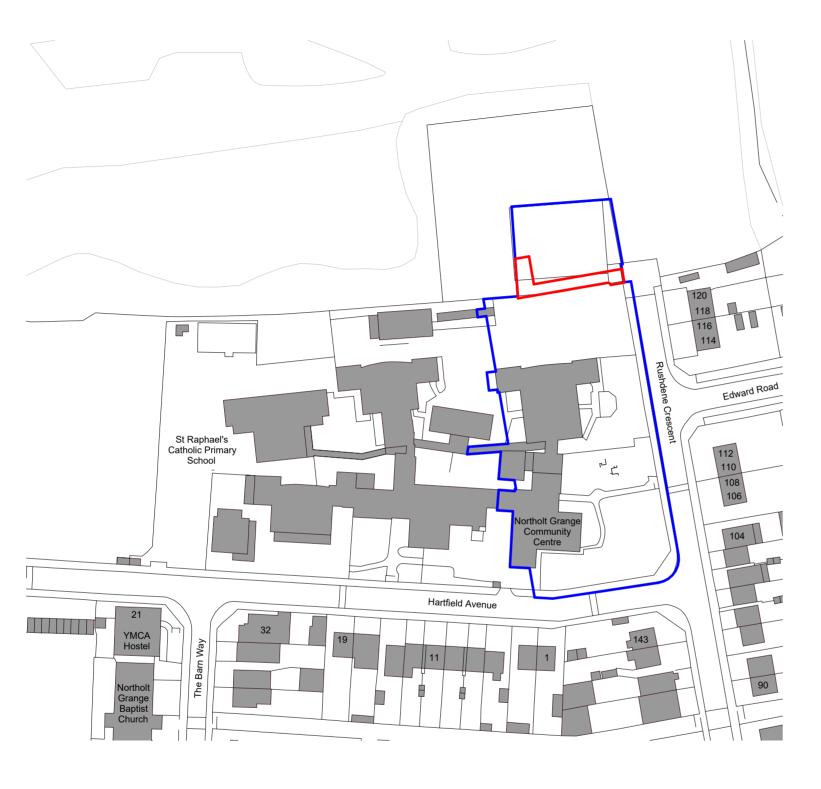

Planning Application Boundary

 Ownership Boundary - refer to Non-material Amendment Application to planning permission reference 220545FULR3

Ordnance Survey, (c) Crown Copyright 2023. All rights reserved. Licence number 100022432

## **Site Location Plan**

| PROJECT                 | JOB NO.  |  |
|-------------------------|----------|--|
| NORTHOLT GRANGE         | 22.080   |  |
| SCALE                   | DATE     |  |
| 1 : 1250@ A3            | Oct 2023 |  |
| DRAWN BY/CHECKED BY     | REVISION |  |
| LP /LM                  | P01      |  |
| DWG#                    | STATUS   |  |
| NHG_HGP_ZZ_05_DR_A_0100 | PLANNING |  |