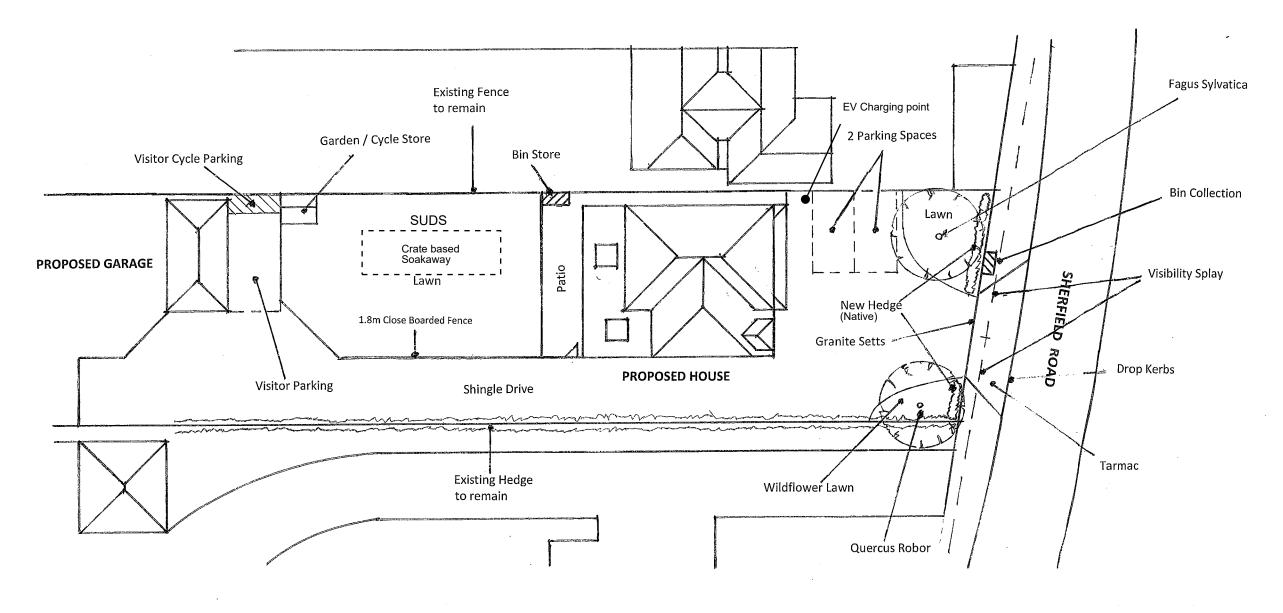

**GENERAL LAYOUT 1: 250** 

Alan Wilson

"Glebeland" Sands Road
The Sands
Farnham
Surrey
GU10 1LT
alanjwilson0048@gmail.com

01252 722965

| A3 PAPER SIZE |           |           |     |  |  |
|---------------|-----------|-----------|-----|--|--|
| 1:50 0        | 1:50 0m1m |           |     |  |  |
| 1: 100        | 0m        | 11        | 1m  |  |  |
| 1: 500        | 0m        | <u></u>   | 5m  |  |  |
| 1:1250        | 0m        | <u></u> l | 10m |  |  |

| Client                       | Title                       | Scales         | Revisions | Drg. No.  |
|------------------------------|-----------------------------|----------------|-----------|-----------|
| Maple Property Services Ltd. | Proposed Four Bedroom House | NTS            |           | 2324088/7 |
| "Mayhill"                    | "Meadow View"               |                |           |           |
| Wagon Lane                   | Sherfield Road              |                |           |           |
| Hook                         | Bramley, Tadley,            |                |           |           |
| Hampshire                    | Hampshire                   |                |           |           |
| RG27 9EJ                     | RG26 5AG                    | General Layout |           |           |