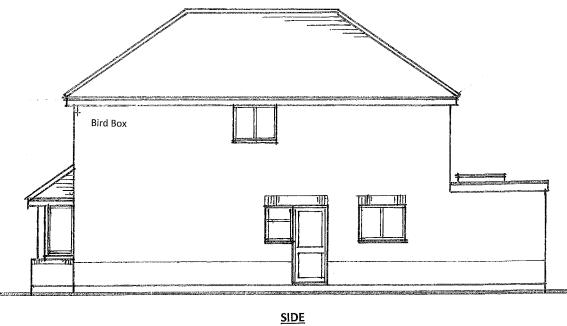

## PROPOSED ELEVATIONS 1:100

| A      | A3 PAI | PER SIZE                              |       |
|--------|--------|---------------------------------------|-------|
| 1:50 0 | m L    | · · · · · · · · · · · · · · · · · · · | _↓ 1m |
| 1: 100 | 0m     | <u> </u>                              | 1m    |
| 1: 500 | 0m     | tl                                    | 5m    |
| 1:1250 | 0m     | <u></u>                               | 10m   |

| Client                       | Title                       | Scales     | Revisions | Drg. No.  |
|------------------------------|-----------------------------|------------|-----------|-----------|
| Maple Property Services Ltd. | Proposed Four Bedroom House | 1: 100     |           | 2324088/4 |
| "Mayhill"                    | "Meadow View"               |            |           |           |
| Wagon Lane                   | Sherfield Road              |            |           |           |
| Hook                         | Bramley, Tadley,            |            |           |           |
| Hampshire                    | Hampshire                   |            |           |           |
| RG27 9EJ                     | RG26 5AG                    | Elevations |           |           |
|                              |                             |            |           |           |