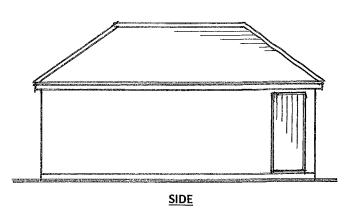

PROPOSED ROOF PLAN 1: 100

## **GENERAL NOTES:** Garage

ROOF Tiles to match Proposed House
WALLS Brickwork to match Proposed House
DOORS Framed & Braced door in UPVC
frame. "Garador" up & over garage door
LEVELS The site is flat and the new floor
level will be 150mm above existing ground
level

PROPOSED ELEVATIONS 1:100

| Client                       | Title                       | Scales Revisions         | Drg. No.  |
|------------------------------|-----------------------------|--------------------------|-----------|
| Maple Property Services Ltd. | Proposed Four Bedroom House | 1: 100                   | 2324088/5 |
| "Mayhill"                    | "Meadow View"               |                          |           |
| Wagon Lane                   | Sherfield Road              |                          |           |
| Hook                         | Bramley, Tadley,            |                          |           |
| Hampshire                    | Hampshire                   |                          |           |
| RG27 9EJ                     | RG26 5AG                    | Garage Plans & Elevation | s         |