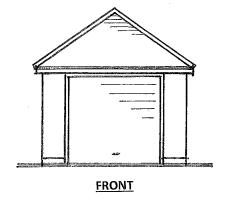

PROPOSED ROOF PLAN 1: 100

## **GENERAL NOTES:** Garage

ROOF Tiles to match Proposed House
WALLS Brickwork to match Proposed House
DOORS Framed & Braced door in UPVC
frame. "Garador" up & over garage door
LEVELS The site is flat and the new floor
level will be 150mm above existing ground
level

PROPOSED ELEVATIONS 1:100

| Client                       | Title                       | Scales Revisions         | Drg. No.  |
|------------------------------|-----------------------------|--------------------------|-----------|
| Maple Property Services Ltd. | Proposed Four Bedroom House | 1: 100                   | 2324088/5 |
| "Mayhill"                    | "Meadow View"               |                          |           |
| Wagon Lane                   | Sherfield Road              |                          |           |
| Hook                         | Bramley, Tadley,            |                          |           |
| Hampshire                    | Hampshire                   |                          |           |
| RG27 9EJ                     | RG26 5AG                    | Garage Plans & Elevation | s         |