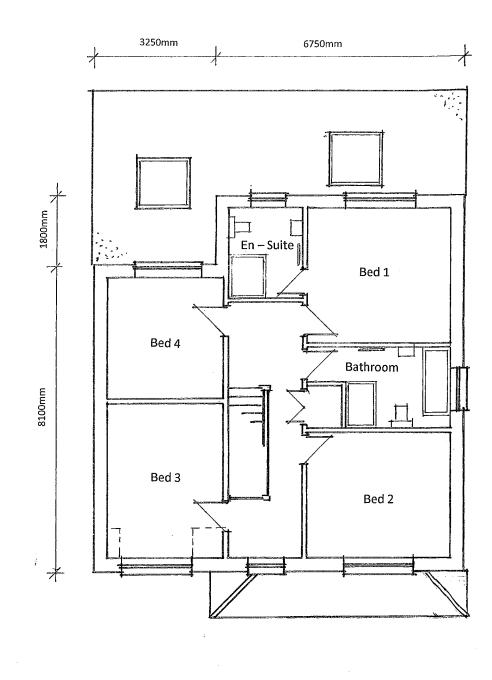

GROUND FLOOR

FIRST FLOOR

## PROPOSED FLOOR PLANS 1: 100

| A3 PAPER SIZE |                        |         |  |  |
|---------------|------------------------|---------|--|--|
| m <u>.</u>    |                        | 1m بـ   |  |  |
| 0m            | <del> </del>           | 1m      |  |  |
| 0m            | <u></u>                | 5m      |  |  |
| 0m            |                        | 10m     |  |  |
|               | m <u>.</u><br>0m<br>0m | m<br>0m |  |  |

| Client                       | Title                       | Scales      | Revisions | Drg. No.  |
|------------------------------|-----------------------------|-------------|-----------|-----------|
| Maple Property Services Ltd. | Proposed Four Bedroom House | 1: 100      |           | 2324088/2 |
| "Mayhill"                    | "Meadow View"               |             |           |           |
| Wagon Lane                   | Sherfield Road              |             |           |           |
| Hook                         | Bramley, Tadley,            |             |           |           |
| Hampshire                    | Hampshire                   |             |           |           |
| RG27 9EJ                     | RG26 5AG                    | Floor Plans |           |           |