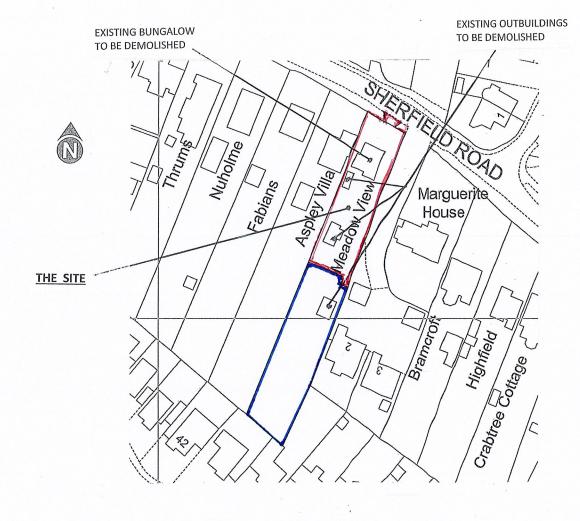

**LOCATION PLAN 1:1250** C Crown copyright 2023 All rights reserved Licence Number AC0000846597

Alan Wilson "Glebeland" Sands Road The Sands Farnham Surrey GU10 1LT alanjwilson0048@gmail.com

01252 722965