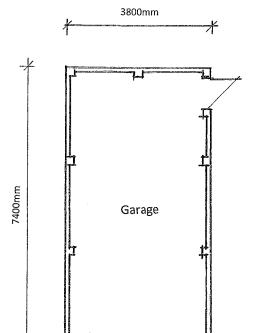

PROPOSED ROOF PLAN 1: 100

## **GENERAL NOTES:** Garage

ROOF Tiles to match Proposed House
WALLS Brickwork to match Proposed House
DOORS Framed & Braced door in UPVC
frame. "Garador" up & over garage door
LEVELS The site is flat and the new floor
level will be 150mm above existing ground
level