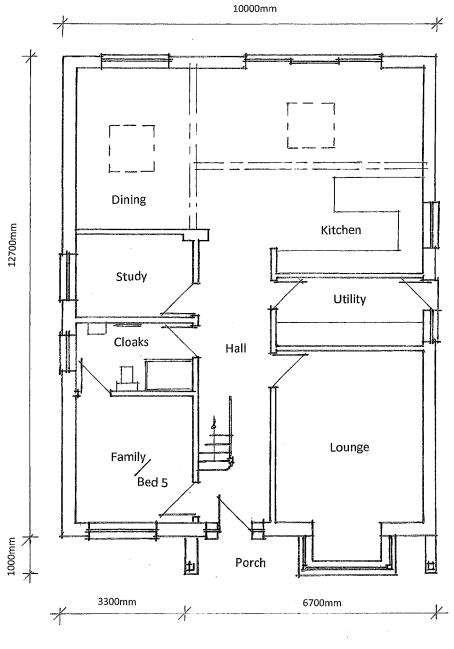

## PROPOSED FLOOR PLANS 1: 100

| A3 PAPER SIZE |                        |         |  |  |
|---------------|------------------------|---------|--|--|
| m <u>.</u>    |                        | 1m بـ   |  |  |
| 0m            | <del> </del>           | 1m      |  |  |
| 0m            | <u></u>                | 5m      |  |  |
| 0m            |                        | 10m     |  |  |
|               | m <u>.</u><br>0m<br>0m | m<br>0m |  |  |

| Client                       | Title                       | Scales      | Revisions | Drg. No.  |
|------------------------------|-----------------------------|-------------|-----------|-----------|
| Maple Property Services Ltd. | Proposed Four Bedroom House | 1: 100      |           | 2324088/2 |
| "Mayhill"                    | "Meadow View"               |             |           |           |
| Wagon Lane                   | Sherfield Road              |             |           |           |
| Hook                         | Bramley, Tadley,            |             |           |           |
| Hampshire                    | Hampshire                   |             |           |           |
| RG27 9EJ                     | RG26 5AG                    | Floor Plans |           |           |