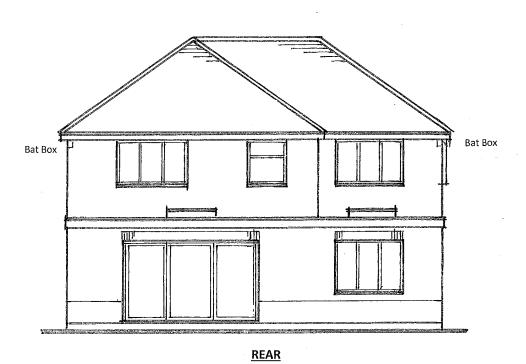

## PROPOSED ELEVATIONS 1:100

| A      | A3 PAI | PER SIZE                              |       |
|--------|--------|---------------------------------------|-------|
| 1:50 0 | m L    | · · · · · · · · · · · · · · · · · · · | _↓ 1m |
| 1: 100 | 0m     | <u> </u>                              | 1m    |
| 1: 500 | 0m     | tl                                    | 5m    |
| 1:1250 | 0m     | <u></u>                               | 10m   |

| Client                       | Title                       | Scales     | Revisions | Drg. No.  |
|------------------------------|-----------------------------|------------|-----------|-----------|
| Maple Property Services Ltd. | Proposed Four Bedroom House | 1: 100     |           | 2324088/4 |
| "Mayhill"                    | "Meadow View"               |            |           |           |
| Wagon Lane                   | Sherfield Road              |            |           |           |
| Hook                         | Bramley, Tadley,            |            |           |           |
| Hampshire                    | Hampshire                   |            |           |           |
| RG27 9EJ                     | RG26 5AG                    | Elevations |           |           |
|                              |                             |            |           |           |