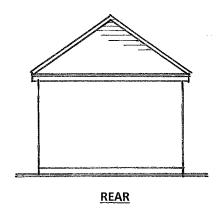

PROPOSED ROOF PLAN 1: 100

## **GENERAL NOTES:** Garage

ROOF Tiles to match Proposed House
WALLS Brickwork to match Proposed House
DOORS Framed & Braced door in UPVC
frame. "Garador" up & over garage door
LEVELS The site is flat and the new floor
level will be 150mm above existing ground
level

PROPOSED ELEVATIONS 1:100

| Client                       | Title                       | Scales Revisions         | Drg. No.  |
|------------------------------|-----------------------------|--------------------------|-----------|
| Maple Property Services Ltd. | Proposed Four Bedroom House | 1: 100                   | 2324088/5 |
| "Mayhill"                    | "Meadow View"               |                          |           |
| Wagon Lane                   | Sherfield Road              |                          |           |
| Hook                         | Bramley, Tadley,            |                          |           |
| Hampshire                    | Hampshire                   |                          |           |
| RG27 9EJ                     | RG26 5AG                    | Garage Plans & Elevation | s         |