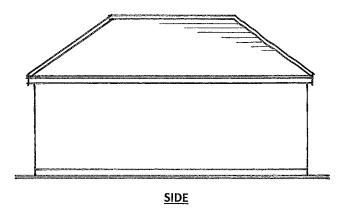

PROPOSED ROOF PLAN 1: 100

## **GENERAL NOTES:** Garage

ROOF Tiles to match Proposed House
WALLS Brickwork to match Proposed House
DOORS Framed & Braced door in UPVC
frame. "Garador" up & over garage door
LEVELS The site is flat and the new floor
level will be 150mm above existing ground
level

PROPOSED ELEVATIONS 1:100

| Client                       | Title                       | Scales Revisions         | Drg. No.  |
|------------------------------|-----------------------------|--------------------------|-----------|
| Maple Property Services Ltd. | Proposed Four Bedroom House | 1: 100                   | 2324088/5 |
| "Mayhill"                    | "Meadow View"               |                          |           |
| Wagon Lane                   | Sherfield Road              |                          |           |
| Hook                         | Bramley, Tadley,            |                          |           |
| Hampshire                    | Hampshire                   |                          |           |
| RG27 9EJ                     | RG26 5AG                    | Garage Plans & Elevation | s         |