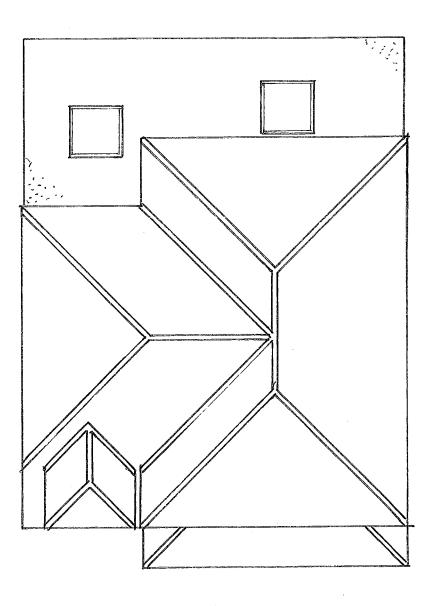

## PROPOSED ROOF PLAN 1: 100

| ß        | 3 PAI | PER SIZE    |       |
|----------|-------|-------------|-------|
| 1: 50 Oi | n "   |             | _1 1m |
| 1: 100   | 0m    | <del></del> | 1m    |
| 1: 500   | 0m    |             | 5m    |
| 1:1250   | 0m    |             | 10m   |

| Client Maple Property Services Ltd. | Title Proposed Four Bedroom House             | Scales<br>1: 100 | Revisions | <b>Drg. No.</b> 2324088/3 |
|-------------------------------------|-----------------------------------------------|------------------|-----------|---------------------------|
| "Mayhill"<br>Wagon Lane             | "Meadow View" Sherfield Road Bramley, Tadley, |                  |           |                           |
| Hook<br>Hampshire                   | Hampshire                                     |                  |           |                           |
| RG27 9EJ                            | RG26 5AG                                      | Roof Plans       |           |                           |

PROPOSED ROOF PLAN 1: 100