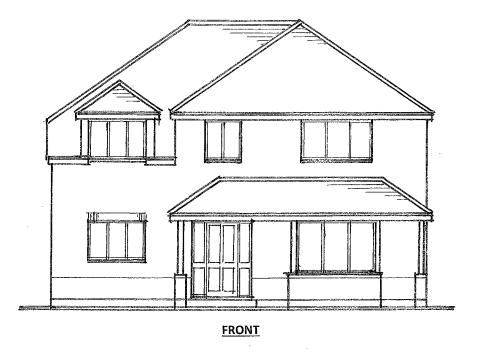

## PROPOSED ELEVATIONS 1:100

| A      | A3 PAI | PER SIZE                              |       |
|--------|--------|---------------------------------------|-------|
| 1:50 0 | m L    | · · · · · · · · · · · · · · · · · · · | _↓ 1m |
| 1: 100 | 0m     | <u> </u>                              | 1m    |
| 1: 500 | 0m     | tl                                    | 5m    |
| 1:1250 | 0m     | <u></u>                               | 10m   |

| Client                       | Title                       | Scales     | Revisions | Drg. No.  |
|------------------------------|-----------------------------|------------|-----------|-----------|
| Maple Property Services Ltd. | Proposed Four Bedroom House | 1: 100     |           | 2324088/4 |
| "Mayhill"                    | "Meadow View"               |            |           |           |
| Wagon Lane                   | Sherfield Road              |            |           |           |
| Hook                         | Bramley, Tadley,            |            |           |           |
| Hampshire                    | Hampshire                   |            |           |           |
| RG27 9EJ                     | RG26 5AG                    | Elevations |           |           |
|                              |                             |            |           |           |