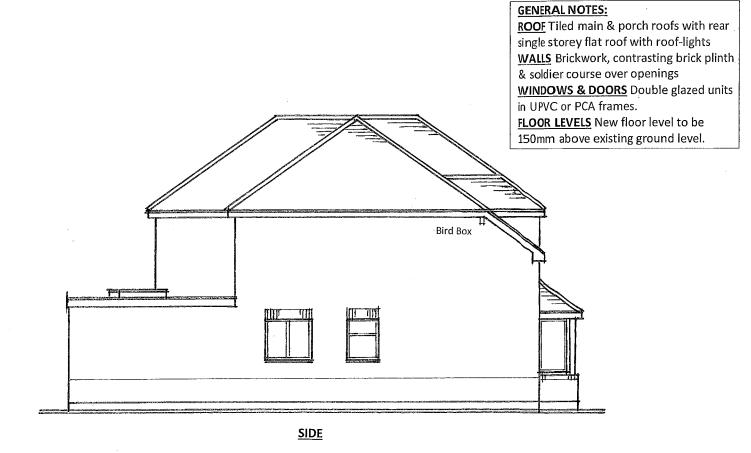

## PROPOSED ELEVATIONS 1:100

| A      | A3 PAI | PER SIZE                              |       |
|--------|--------|---------------------------------------|-------|
| 1:50 0 | m L    | · · · · · · · · · · · · · · · · · · · | _↓ 1m |
| 1: 100 | 0m     | <u> </u>                              | 1m    |
| 1: 500 | 0m     | tl                                    | 5m    |
| 1:1250 | 0m     | <u></u>                               | 10m   |

| Client                       | Title                       | Scales     | Revisions | Drg. No.  |
|------------------------------|-----------------------------|------------|-----------|-----------|
| Maple Property Services Ltd. | Proposed Four Bedroom House | 1: 100     |           | 2324088/4 |
| "Mayhill"                    | "Meadow View"               |            |           |           |
| Wagon Lane                   | Sherfield Road              |            |           |           |
| Hook                         | Bramley, Tadley,            |            |           |           |
| Hampshire                    | Hampshire                   |            |           |           |
| RG27 9EJ                     | RG26 5AG                    | Elevations |           |           |
|                              |                             |            |           |           |