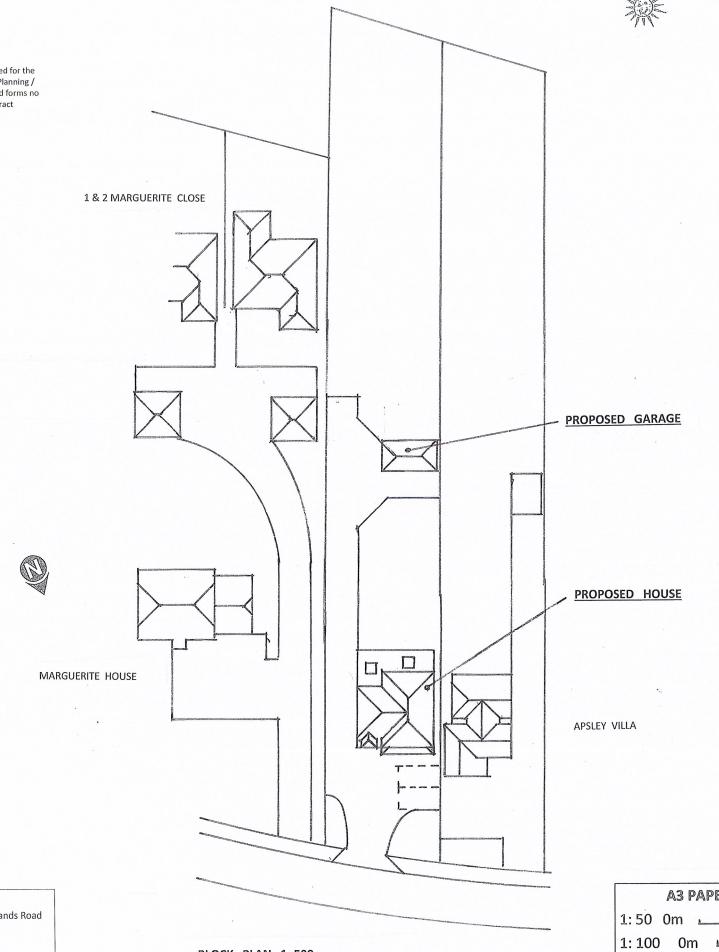

BLOCK PLAN 1:500 Crown copyright 2023 All rights reserved Licence Number AC0000846597

A3 PAPER SIZE ս 1m 1: 100 Om 🗠 1m 1:500 0m 5m 1:1250 0m -10m

| Client                       | Title                       | Scales           | Revisions | Drg. No.  |
|------------------------------|-----------------------------|------------------|-----------|-----------|
| Maple Property Services Ltd. | Proposed Four Bedroom House | 1: 1250          |           | 2324088/1 |
| "Mayhill"                    | "Meadow View"               | 1:500            |           |           |
| Wagon Lane                   | Sherfield Road              |                  |           |           |
| Hook                         | Bramley, Tadley,            |                  |           |           |
| Hampshire                    | Hampshire                   |                  |           |           |
| RG27 9EJ                     | RG26 5AG                    | Location & Block | k Plans   |           |