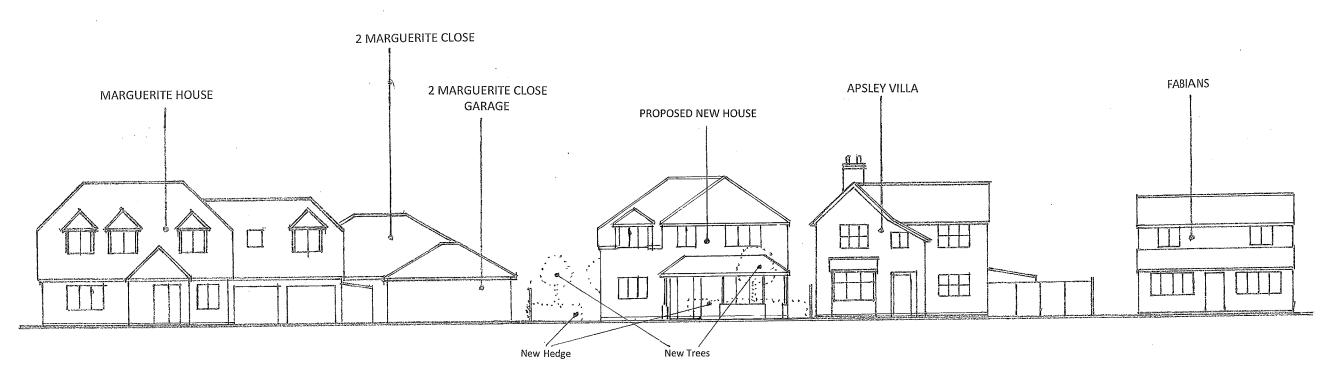

STREET SCENE 1:200

| A3 PAPER SIZE |    |          |     |  |
|---------------|----|----------|-----|--|
| 1:50 0m1m     |    |          |     |  |
| 1: 100        | 0m |          | 1m  |  |
| 1: 500        | 0m | <u> </u> | 5m  |  |
| 1:1250        | 0m |          | 10m |  |

| Client Maple Property Services Ltd. "Mayhill" Wagon Lane Hook Hampshire | Title Proposed Four Bedroom House "Meadow View" Sherfield Road Bramley, Tadley, Hampshire | Scales<br>1: 200 | Revisions | Drg. No.<br>2324088/6 |
|-------------------------------------------------------------------------|-------------------------------------------------------------------------------------------|------------------|-----------|-----------------------|
| RG27 9EJ                                                                | RG26 5AG                                                                                  | Street Scene     |           |                       |