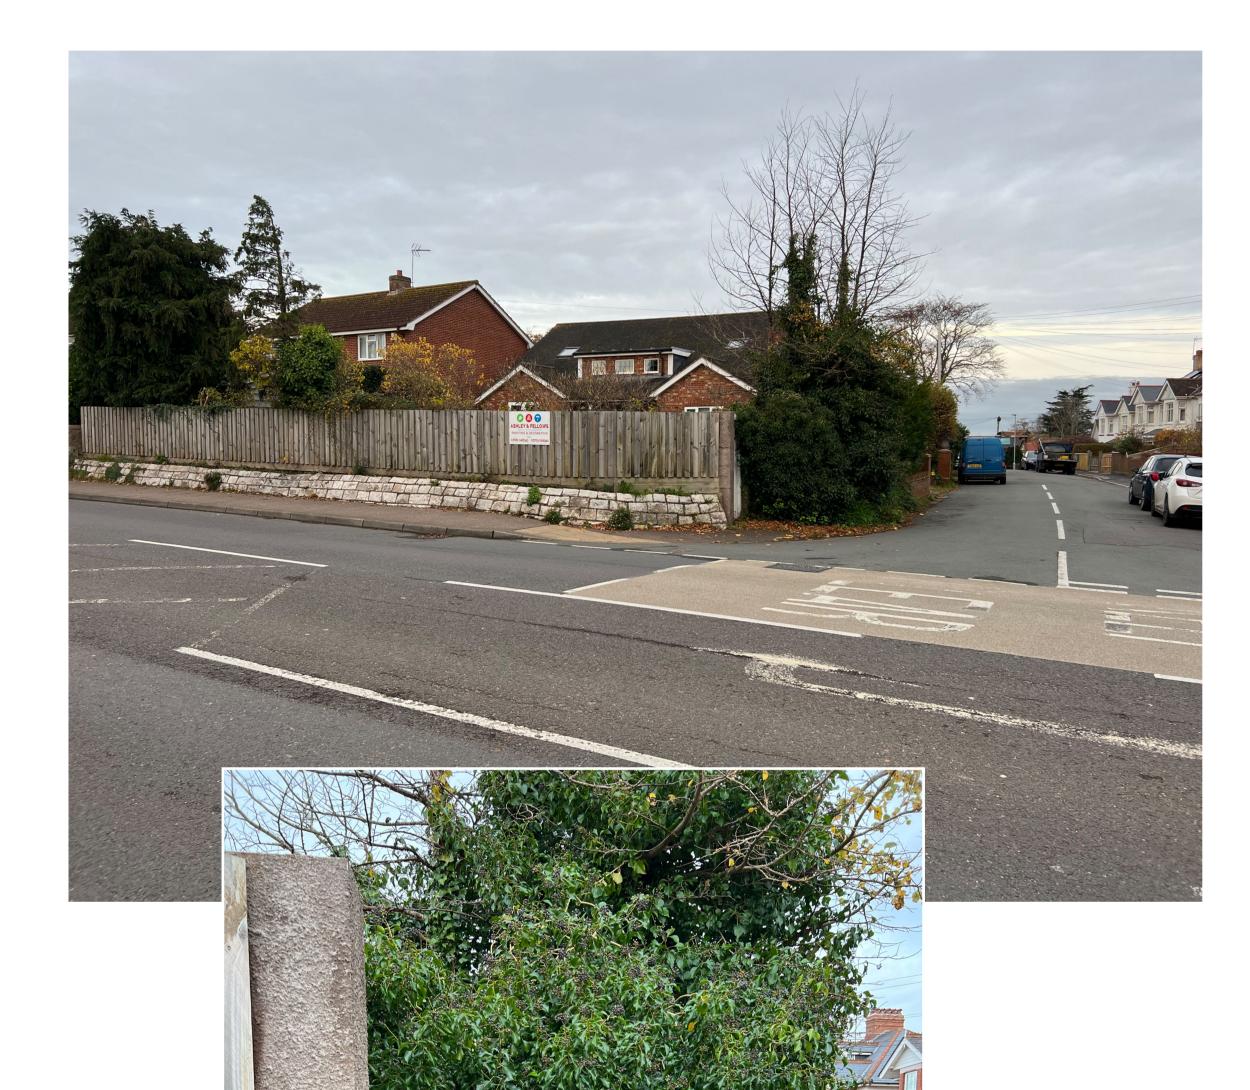

## (803) - EXISTING SITE

UNTIDY CONDITION OF VEGETATION ON PART OF EXISTING BOUNDARY CONSISTS OF A MIXTURE OF INVASIVE IVY, DECEASED ELM TREES \$ CONIFER HEDGE.

REDUNDANT GARDEN GATE -

SCALE N/A

DESCRIPTION Existing site