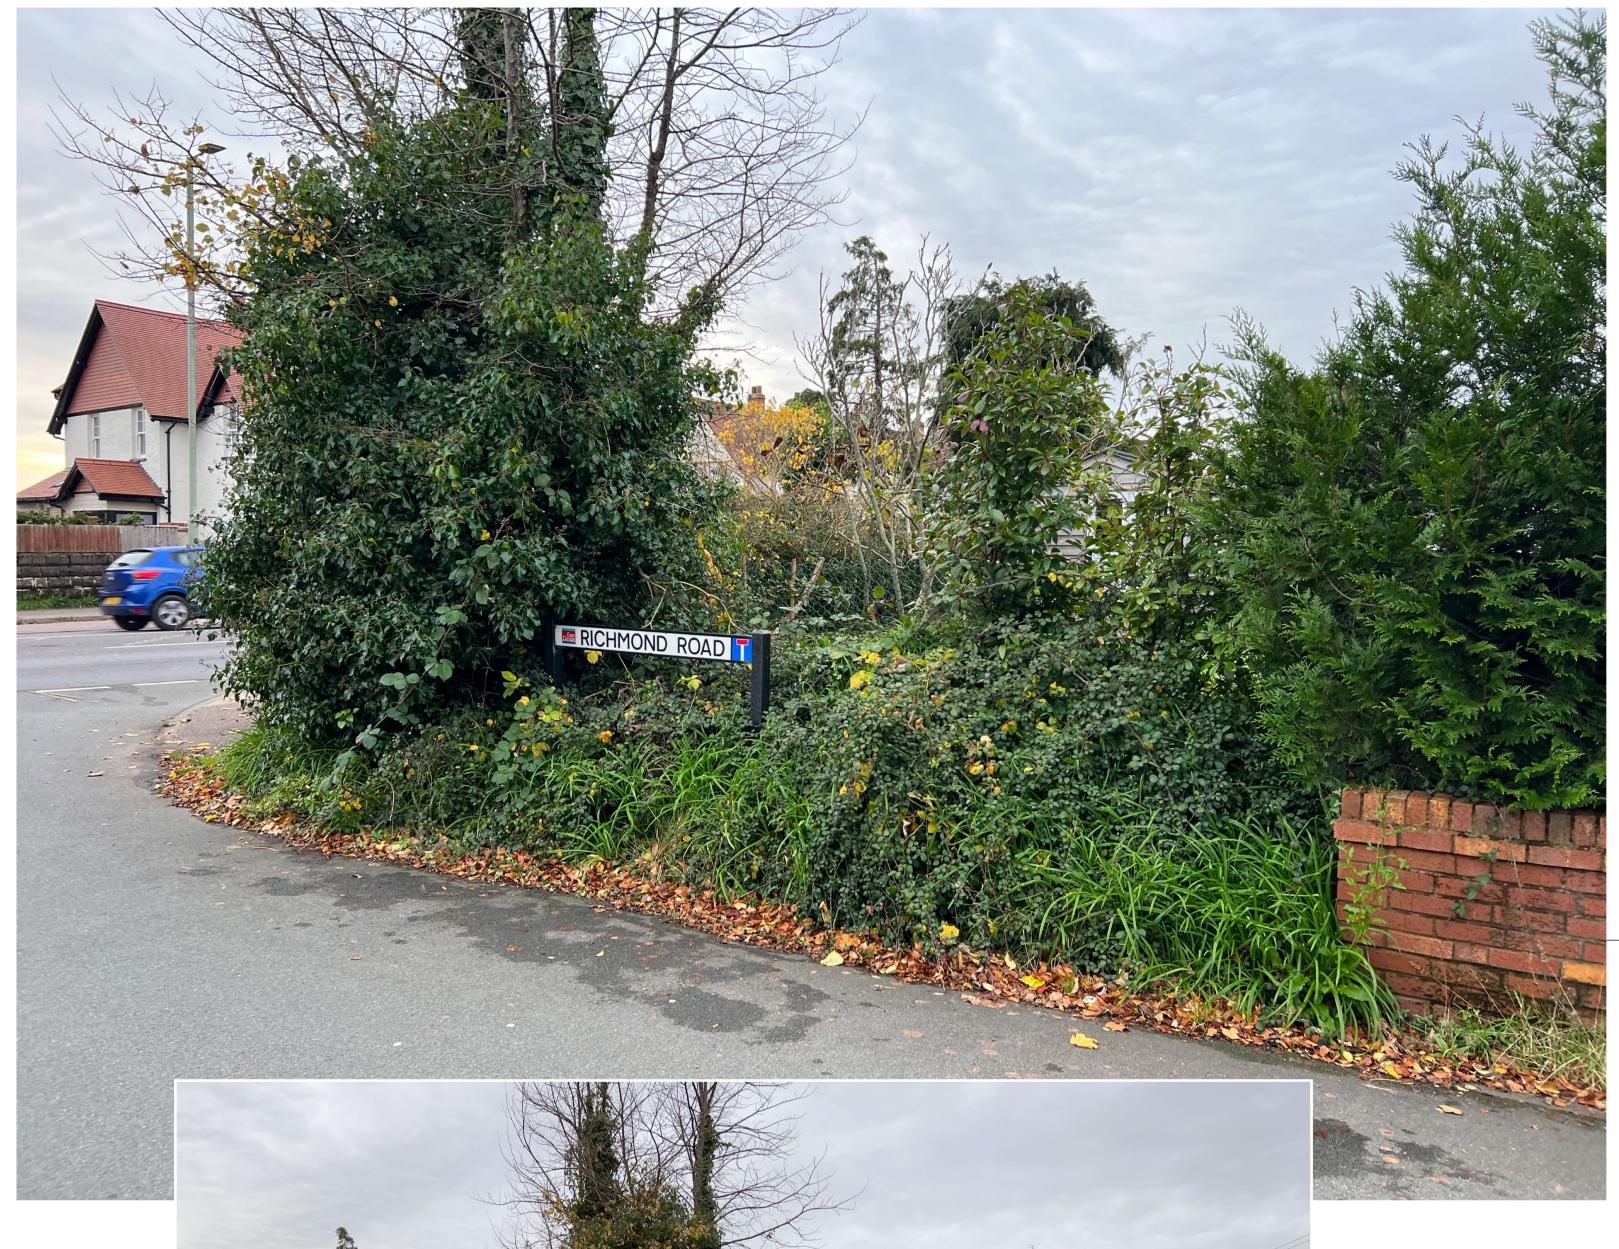

## (803) - EXISTING SITE

UNTIDY CONDITION OF VEGETATION ON PART OF EXISTING BOUNDARY CONSISTS OF A MIXTURE OF INVASIVE IVY, DECEASED ELM TREES \$ CONIFER HEDGE.

REDUNDANT GARDEN GATE -

SCALE N/A

DESCRIPTION Existing site