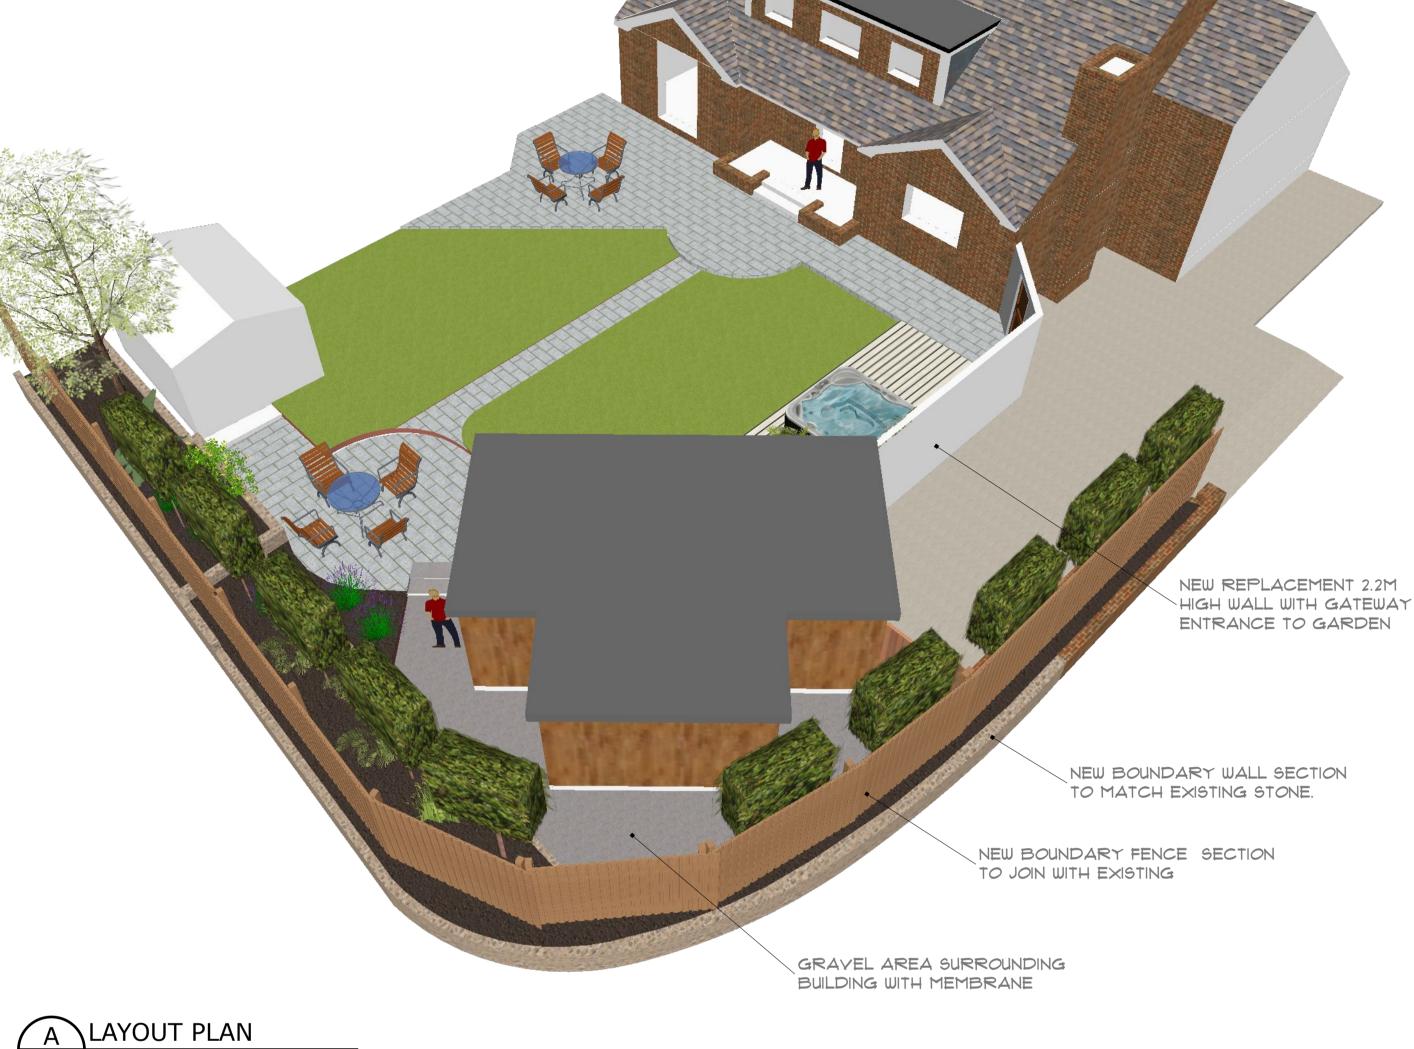

## (803) - MASTERPLAN SCALE 1:100

## BRIEF:

REDESIGN GARDEN LAYOUT TO INCORPORATE TIMBER BUILDING TO STORE BIKE COLLECTION, WHILST RETAINING THE EXISTING HOT-TUB IN ITS LOCATION.

## AIM:

DESIGN A GARDEN WHICH INCORPORATES THE TIMBER BUILDING IN A WAY THAT MINIMISES THE VISUAL IMPACT FROM NEIGHBOURING PROPERTIES \$ ENHANCES THE CURRENT STREET SCENE.

ENHANCES THE EXISTING BOUNDARY BY PROPOSING REMOVAL OF EXISTING DECEASED ELM TREES \$ INVASIVE IVY \$ SMALL CONIFER HEDGE.