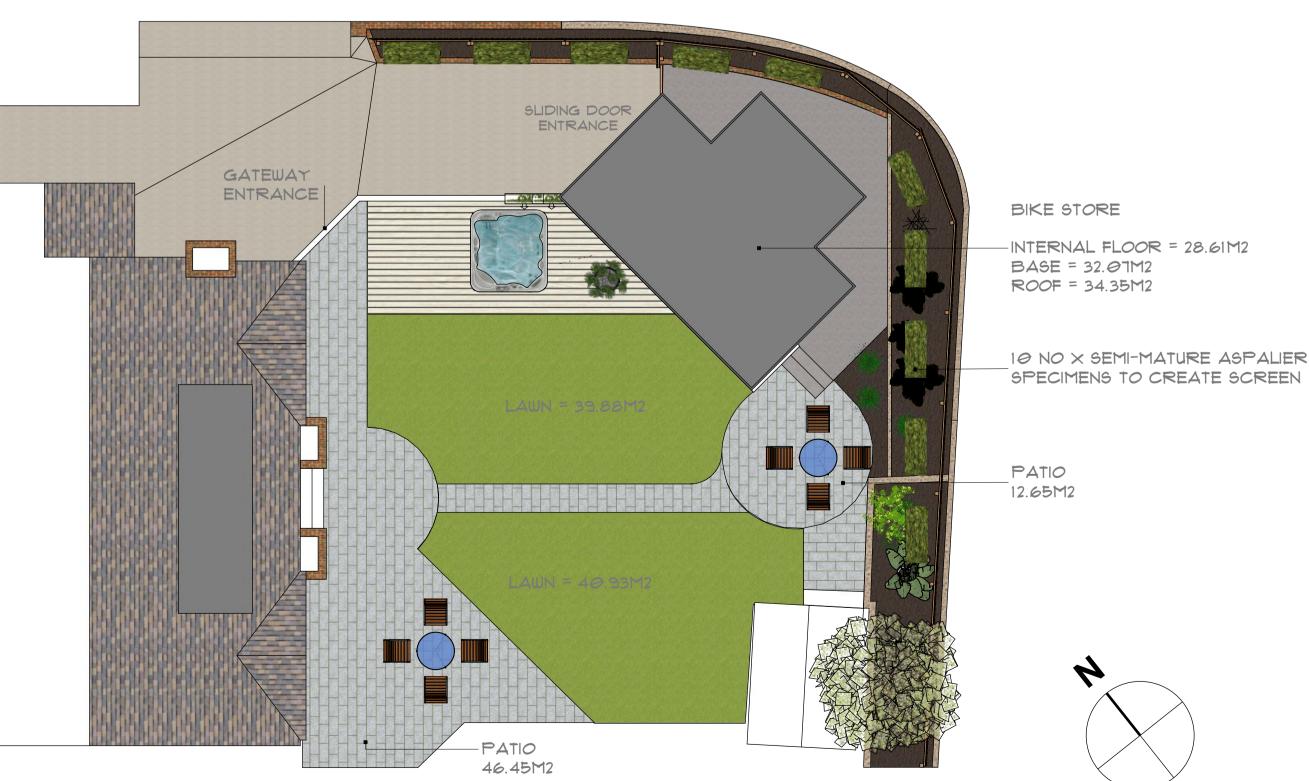

## (803) - MASTERPLAN SCALE 1:100

## BRIEF:

REDESIGN GARDEN LAYOUT TO INCORPORATE TIMBER BUILDING TO STORE BIKE COLLECTION, WHILST RETAINING THE EXISTING HOT-TUB IN ITS LOCATION.

## AIM:

DESIGN A GARDEN WHICH INCORPORATES THE TIMBER BUILDING IN A WAY THAT MINIMISES THE VISUAL IMPACT FROM NEIGHBOURING PROPERTIES \$ ENHANCES THE CURRENT STREET SCENE.

ENHANCES THE EXISTING BOUNDARY BY PROPOSING REMOVAL OF EXISTING DECEASED ELM TREES \$ INVASIVE IVY \$ SMALL CONIFER HEDGE.