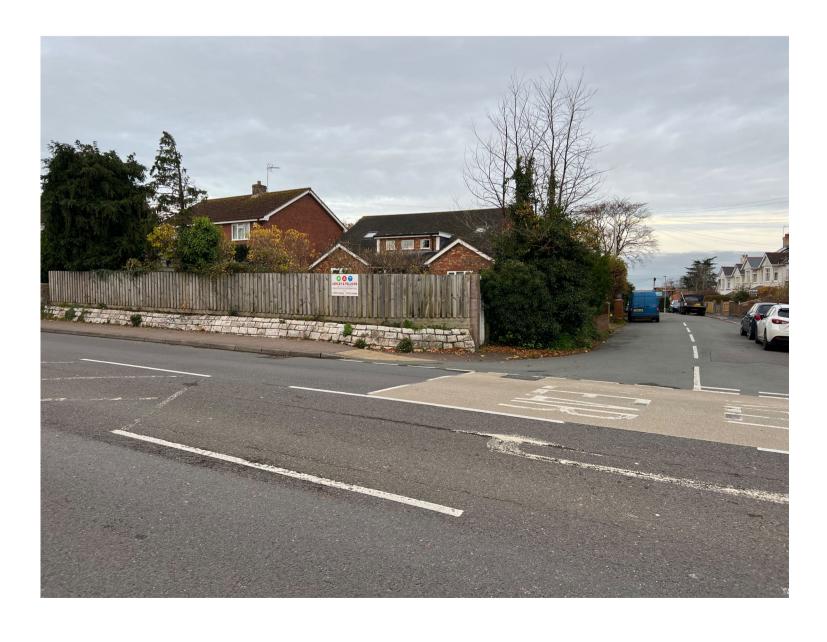

## (803) - EXISTING SITE

EXISTING SECTION OF THE BOUNDARY VEGETATION IS AN UNTIDY CONDITION \$ CONSISTS OF A MIXTURE OF INVASIVE IVY, DECEASED ELM TREES \$ SMALL CONIFER HEDGE.

RICHMOND FOAD

REDUNDANT GARDEN GATE