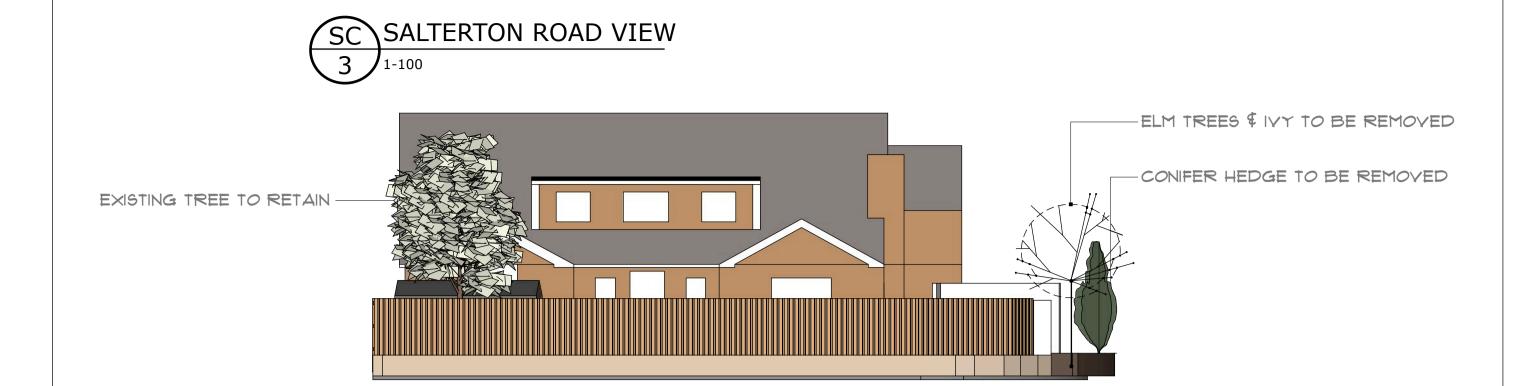

## (803) - EXISTING SITE

EXISTING SECTION OF THE BOUNDARY VEGETATION IS AN UNTIDY CONDITION \$ CONSISTS OF A MIXTURE OF INVASIVE IVY, DECEASED ELM TREES \$ SMALL CONIFER HEDGE.

RICHMOND FOAD

REDUNDANT GARDEN GATE

IVY \$ OVERGROWN VEGETATION TO BE REMOVED

CUSTOMER SIGN OFF DATE:

SIGNATURE: REV: B

Do NOT scale from this drawing. Any variations to be notified & reported to LM Ltd. Copyright: NOT to be reproduced or copied in anyway, without written permission from LM Ltd