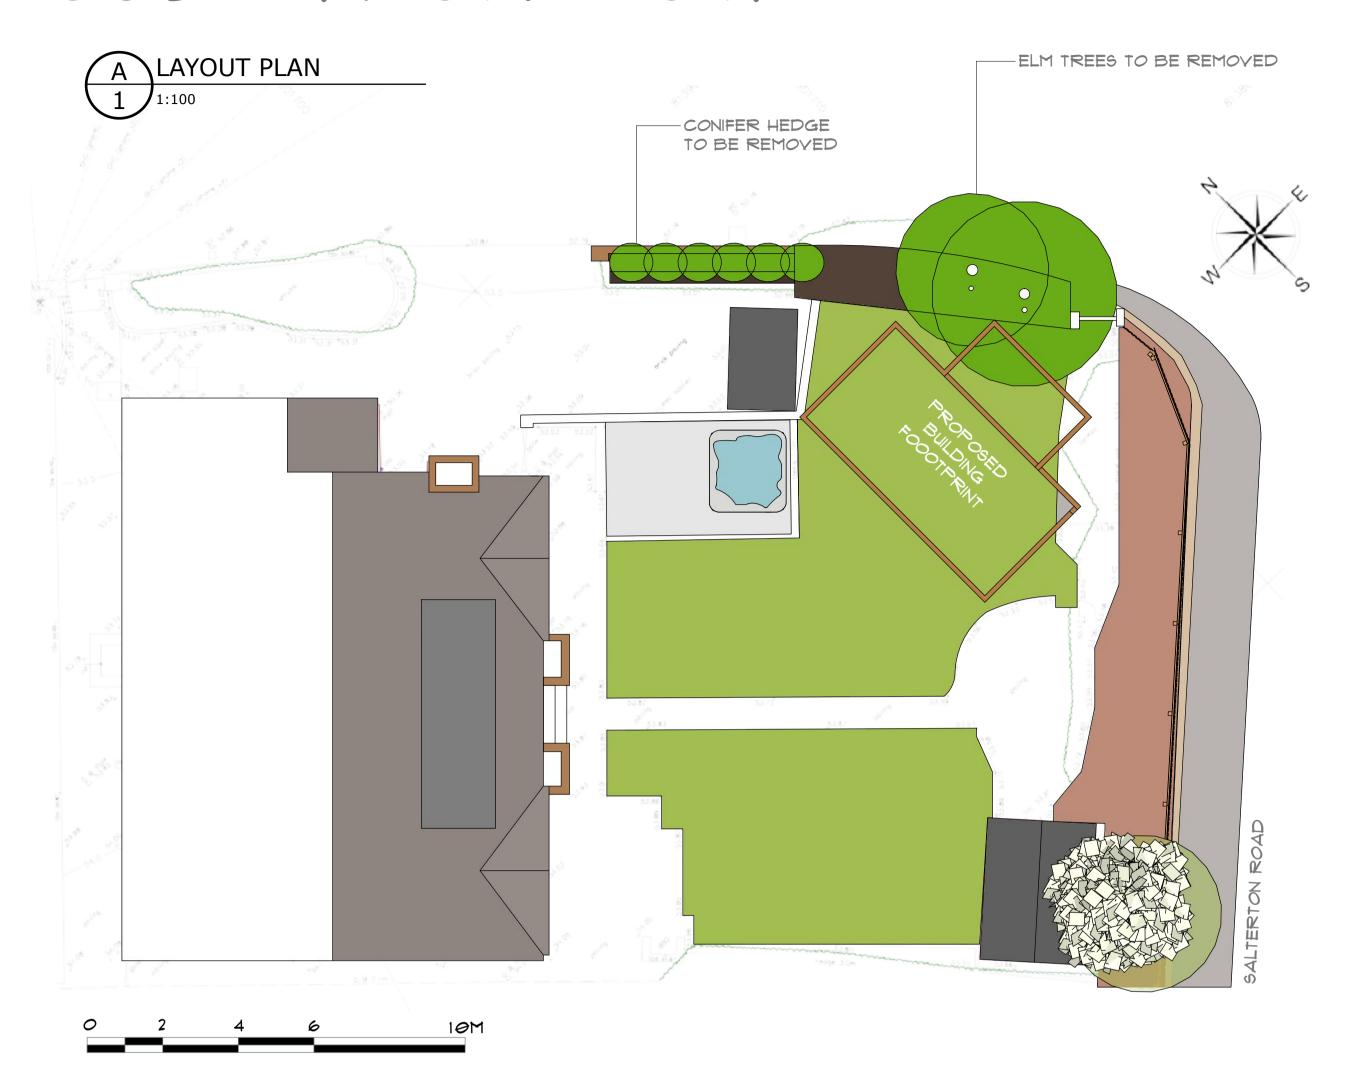

## (803) - EXISTING SITE

EXISTING SECTION OF THE BOUNDARY VEGETATION IS AN UNTIDY CONDITION \$ CONSISTS OF A MIXTURE OF INVASIVE IVY, DECEASED ELM TREES \$ SMALL CONIFER HEDGE.

RICHMOND FOAD

REDUNDANT GARDEN GATE

IVY \$ OVERGROWN VEGETATION TO BE REMOVED

CUSTOMER SIGN OFF DATE:

SIGNATURE: REV: B

Do NOT scale from this drawing. Any variations to be notified & reported to LM Ltd. Copyright: NOT to be reproduced or copied in anyway, without written permission from LM Ltd