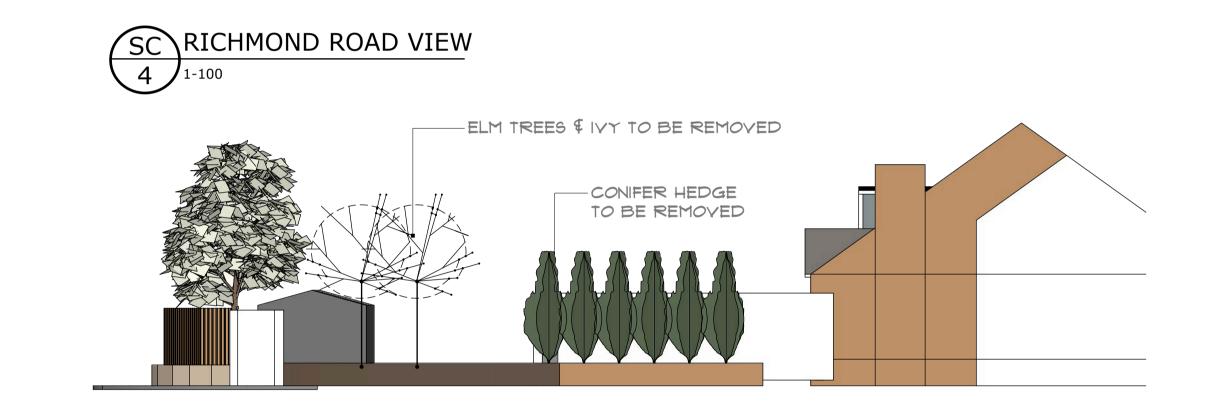

## (803) - EXISTING SITE

EXISTING SECTION OF THE BOUNDARY VEGETATION IS AN UNTIDY CONDITION \$ CONSISTS OF A MIXTURE OF INVASIVE IVY, DECEASED ELM TREES \$ SMALL CONIFER HEDGE.

RICHMOND FOAD

REDUNDANT GARDEN GATE

IVY \$ OVERGROWN VEGETATION TO BE REMOVED

CUSTOMER SIGN OFF DATE:

SIGNATURE: REV: B

Do NOT scale from this drawing. Any variations to be notified & reported to LM Ltd. Copyright: NOT to be reproduced or copied in anyway, without written permission from LM Ltd