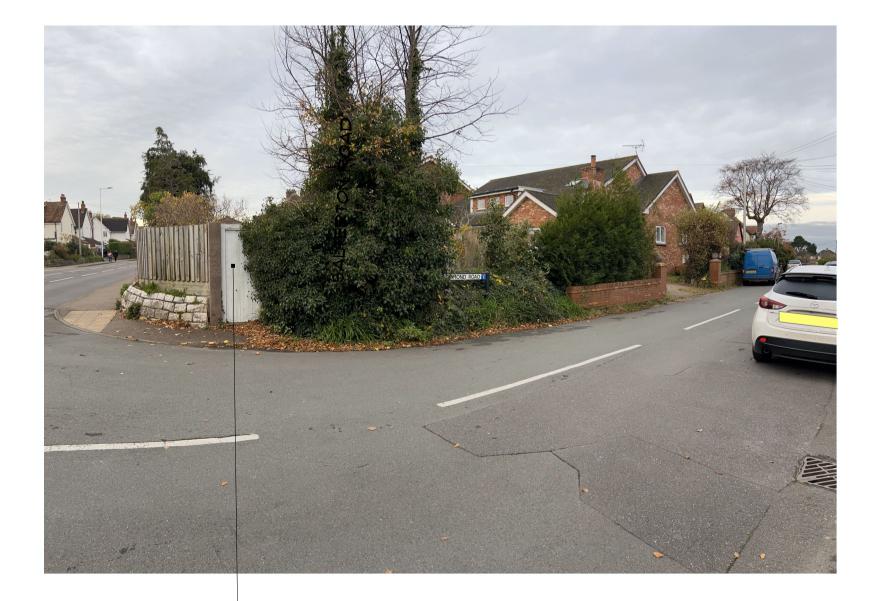

## (803) - EXISTING SITE

EXISTING SECTION OF THE BOUNDARY VEGETATION IS AN UNTIDY CONDITION \$ CONSISTS OF A MIXTURE OF INVASIVE IVY, DECEASED ELM TREES \$ SMALL CONIFER HEDGE.

RICHMOND FOAD

REDUNDANT GARDEN GATE

IVY \$ OVERGROWN VEGETATION TO BE REMOVED

CUSTOMER SIGN OFF DATE:

SIGNATURE: REV: B

Do NOT scale from this drawing. Any variations to be notified & reported to LM Ltd. Copyright: NOT to be reproduced or copied in anyway, without written permission from LM Ltd