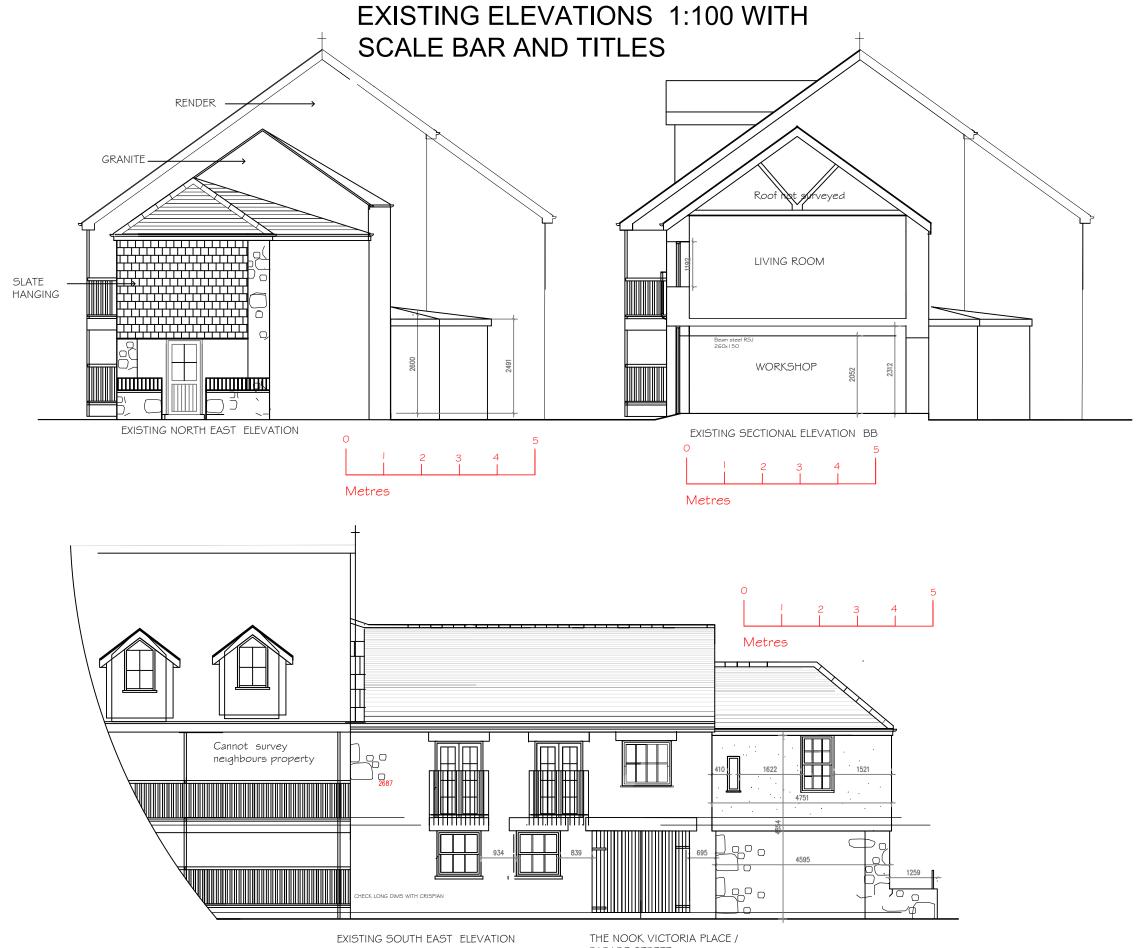

THE NOOK VICTORIA PLACE / PARADE STREET

| PZ PLANS-Robert Boardman Bsc(Arch) PGDip(Arch)           | CLIENT | Mr. and Mrs. Disakhaum                                                   | This drawing has been prepared for the sole purpose of applying for town planning and building regulations only                     | DATE       | SCALE      |
|----------------------------------------------------------|--------|--------------------------------------------------------------------------|-------------------------------------------------------------------------------------------------------------------------------------|------------|------------|
| Architectural Plans and Designs prepared for Residential |        | Alterations to The Nook Parade street Penzance                           | and is not a complete working drawing it is not to be scaled from or used for construction. Any figured dimensions are              | 13-07-23   | 1:100      |
| Planning Permission and Building Regulations approval    | TYPE   | IR18 4BU                                                                 | shown only as a guide to planners not for the contractor/builder/self builder  The contractor/ builder/client shall assume full and | DRAWING NO | <b>A O</b> |
| Swallows Barn Trezelah Gulval Penzance TR20 8xd          |        | Existing North East and South East Elevations and sectional elevation BB | complete responsibility for all and any works constructed as a result of obtaining planning / building regulation approvals.        | 09-23-02   | A3         |