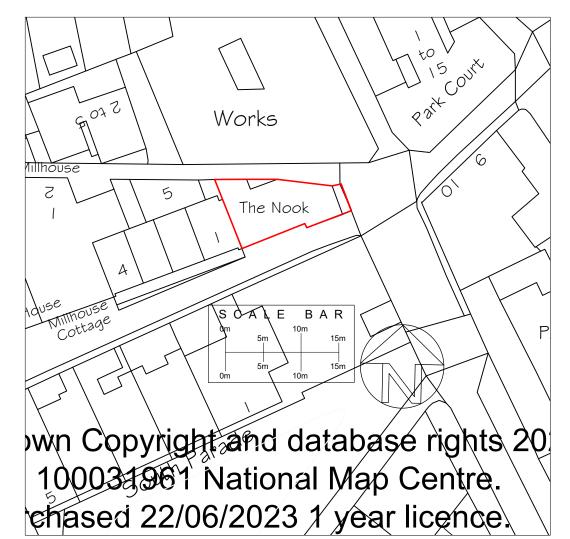

Site plan 1:500

|                                                          | Mr and Mrs Blackbourn  Alterations to The Nook Parade street Penzance  PROJECT  PROJECT  Alterations to The Nook Parade street Penzance shown only as a guide to planners not for the shown only as a guide to planners not for the |                                                                  |                                                                                                                                                                                   |                                                                                                                                                                                                                                                      |       |
|----------------------------------------------------------|-------------------------------------------------------------------------------------------------------------------------------------------------------------------------------------------------------------------------------------|------------------------------------------------------------------|-----------------------------------------------------------------------------------------------------------------------------------------------------------------------------------|------------------------------------------------------------------------------------------------------------------------------------------------------------------------------------------------------------------------------------------------------|-------|
| PZ PLANS-Robert Boardman Bsc(Arch) PGDip(Arch)           | CLIENT                                                                                                                                                                                                                              | Mr. and Mra Blackbourn                                           |                                                                                                                                                                                   | DATE                                                                                                                                                                                                                                                 | SCALE |
| Architectural Plans and Designs prepared for Residential | DPO IECT                                                                                                                                                                                                                            |                                                                  | and is not a complete working drawing it is not to be scaled from or used for construction. Any figured dimensions are                                                            | or town planning and building regulations only a complete working drawing it is not to be scaled and for construction. Any figured dimensions are as a guide to planners not for the builder/self builder ctor/ builder/client shall assume full and | 1:100 |
| Planning Permission and Building Regulations approval    | TYPE                                                                                                                                                                                                                                | TR18 4BU                                                         | contractor/builder/self builder                                                                                                                                                   | DRAWING NO                                                                                                                                                                                                                                           | A3    |
| Swallows Barn Trezelah Gulval Penzance TR20 8xd          | DRAWING<br>TITLE                                                                                                                                                                                                                    | Existing Ground and first floor Plans and site and location plan | The contractor/ builder/client shall assume full and complete responsibility for all and any works constructed as a result of obtaining planning / building regulation approvals. | 09-23-01                                                                                                                                                                                                                                             |       |