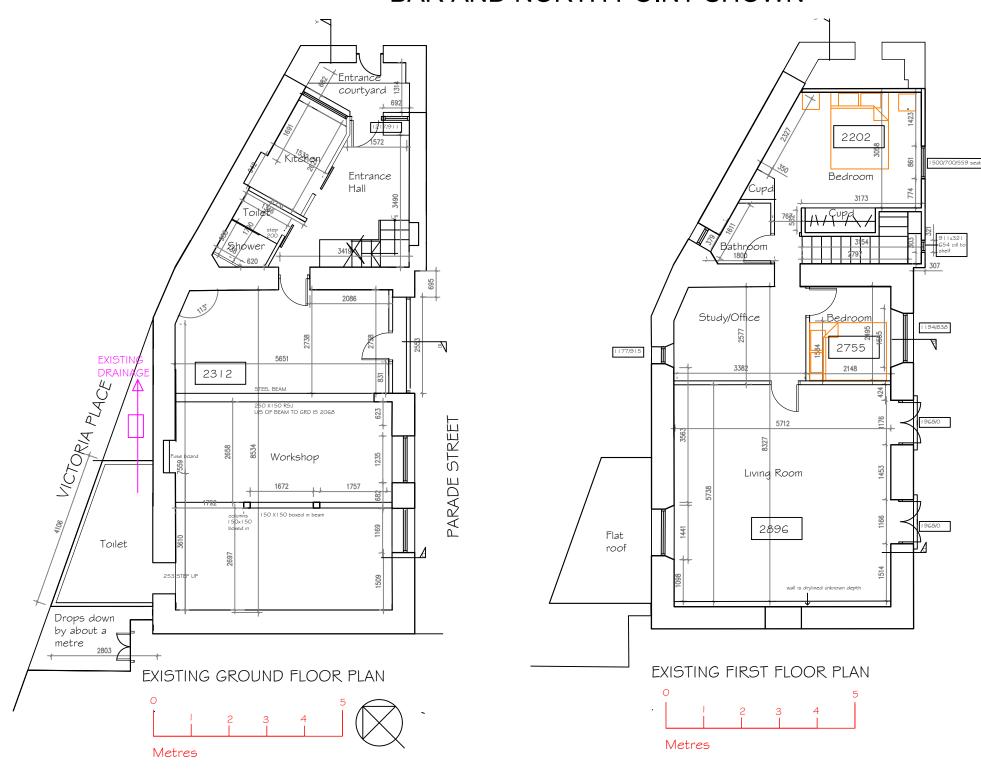

## EXISTING PLANS 1:100 WITH SCALE BAR AND NORTH POINT SHOWN

Location plan 1:1250

CRITICAL DRAINAGE STATEMENT

THE NOOK IS IN FLOOD RISK ZONE 1 WHICH DOES NOT REQUIRE A FLOOD RISK ASSESSMENT
THERE ARE NO EXTENSIONS PROPOSED SO THERE WILL BE NO AFFECT ON THE CRITICAL DRAINAGE AREA THE SITE
IS ALSO WAY OVER 20 METRES FROM RIVER OR SEA