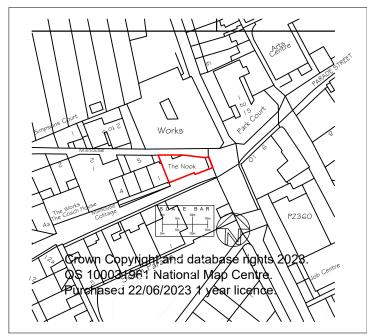

## EXISTING PLANS 1:100 WITH SCALE BAR AND NORTH POINT SHOWN

Location plan 1:1250

CRITICAL DRAINAGE STATEMENT

THE NOOK IS IN FLOOD RISK ZONE 1 WHICH DOES NOT REQUIRE A FLOOD RISK ASSESSMENT
THERE ARE NO EXTENSIONS PROPOSED SO THERE WILL BE NO AFFECT ON THE CRITICAL DRAINAGE AREA THE SITE
IS ALSO WAY OVER 20 METRES FROM RIVER OR SEA

Site plan 1:500

|                                                          | Mr and Mrs Blackbourn  Alterations to The Nook Parade street Penzance  PROJECT  PROJECT  Alterations to The Nook Parade street Penzance shown only as a guide to planners not for the shown only as a guide to planners not for the |                                                                  |                                                                                                                                                                                   |                                                                                                                                                                                                                                                      |       |
|----------------------------------------------------------|-------------------------------------------------------------------------------------------------------------------------------------------------------------------------------------------------------------------------------------|------------------------------------------------------------------|-----------------------------------------------------------------------------------------------------------------------------------------------------------------------------------|------------------------------------------------------------------------------------------------------------------------------------------------------------------------------------------------------------------------------------------------------|-------|
| PZ PLANS-Robert Boardman Bsc(Arch) PGDip(Arch)           | CLIENT                                                                                                                                                                                                                              | Mr. and Mra Blackbourn                                           |                                                                                                                                                                                   | DATE                                                                                                                                                                                                                                                 | SCALE |
| Architectural Plans and Designs prepared for Residential | DPO IECT                                                                                                                                                                                                                            |                                                                  | and is not a complete working drawing it is not to be scaled from or used for construction. Any figured dimensions are                                                            | or town planning and building regulations only a complete working drawing it is not to be scaled and for construction. Any figured dimensions are as a guide to planners not for the builder/self builder ctor/ builder/client shall assume full and | 1:100 |
| Planning Permission and Building Regulations approval    | TYPE                                                                                                                                                                                                                                | TR18 4BU                                                         | contractor/builder/self builder                                                                                                                                                   | DRAWING NO                                                                                                                                                                                                                                           | A3    |
| Swallows Barn Trezelah Gulval Penzance TR20 8xd          | DRAWING<br>TITLE                                                                                                                                                                                                                    | Existing Ground and first floor Plans and site and location plan | The contractor/ builder/client shall assume full and complete responsibility for all and any works constructed as a result of obtaining planning / building regulation approvals. | 09-23-01                                                                                                                                                                                                                                             |       |