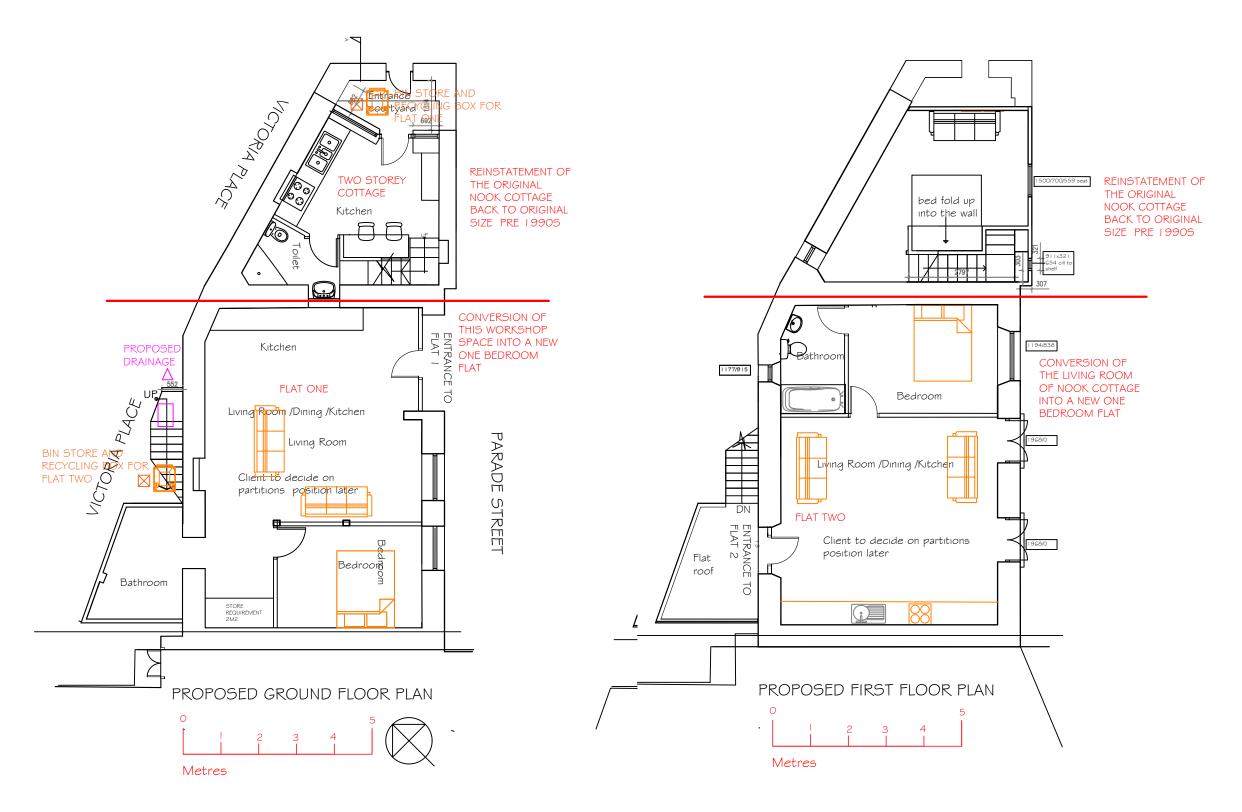

## PROPOSED PLANS 1:100 WITH SCALE BAR AND NORTH POINT SHOWN

| PZ PLANS-Robert Boardman Bsc(Arch) PGDip(Arch)                                                                 | CLIENT | Mr and Mrs Blackbourn                                            | This drawing has been prepared for the sole purpose of applying for town planning and building regulations only and is not a complete working drawing it is not to be scaled from or used for construction. Any figured dimensions are shown only as a guide to planners not for the contractor/builder/self builder  The contractor/ builder/client shall assume full and | DATE       | SCALE |
|----------------------------------------------------------------------------------------------------------------|--------|------------------------------------------------------------------|----------------------------------------------------------------------------------------------------------------------------------------------------------------------------------------------------------------------------------------------------------------------------------------------------------------------------------------------------------------------------|------------|-------|
| Architectural Plans and Designs prepared for Residential Planning Permission and Building Regulations approval | TYPE   | Alterations to The Nook Parade street Penzance TR18 4BU          |                                                                                                                                                                                                                                                                                                                                                                            | 13-07-23   | 1:100 |
|                                                                                                                |        |                                                                  |                                                                                                                                                                                                                                                                                                                                                                            | DRAWING NO |       |
| Swallows Barn Trezelah Gulval Penzance TR20 8xd                                                                | D. 0   | Proposed Ground and first floor Plans and site and location plan | complete responsibility for all and any works constructed as a result of obtaining planning / building regulation approvals.                                                                                                                                                                                                                                               | 09-23-04D  | A3    |