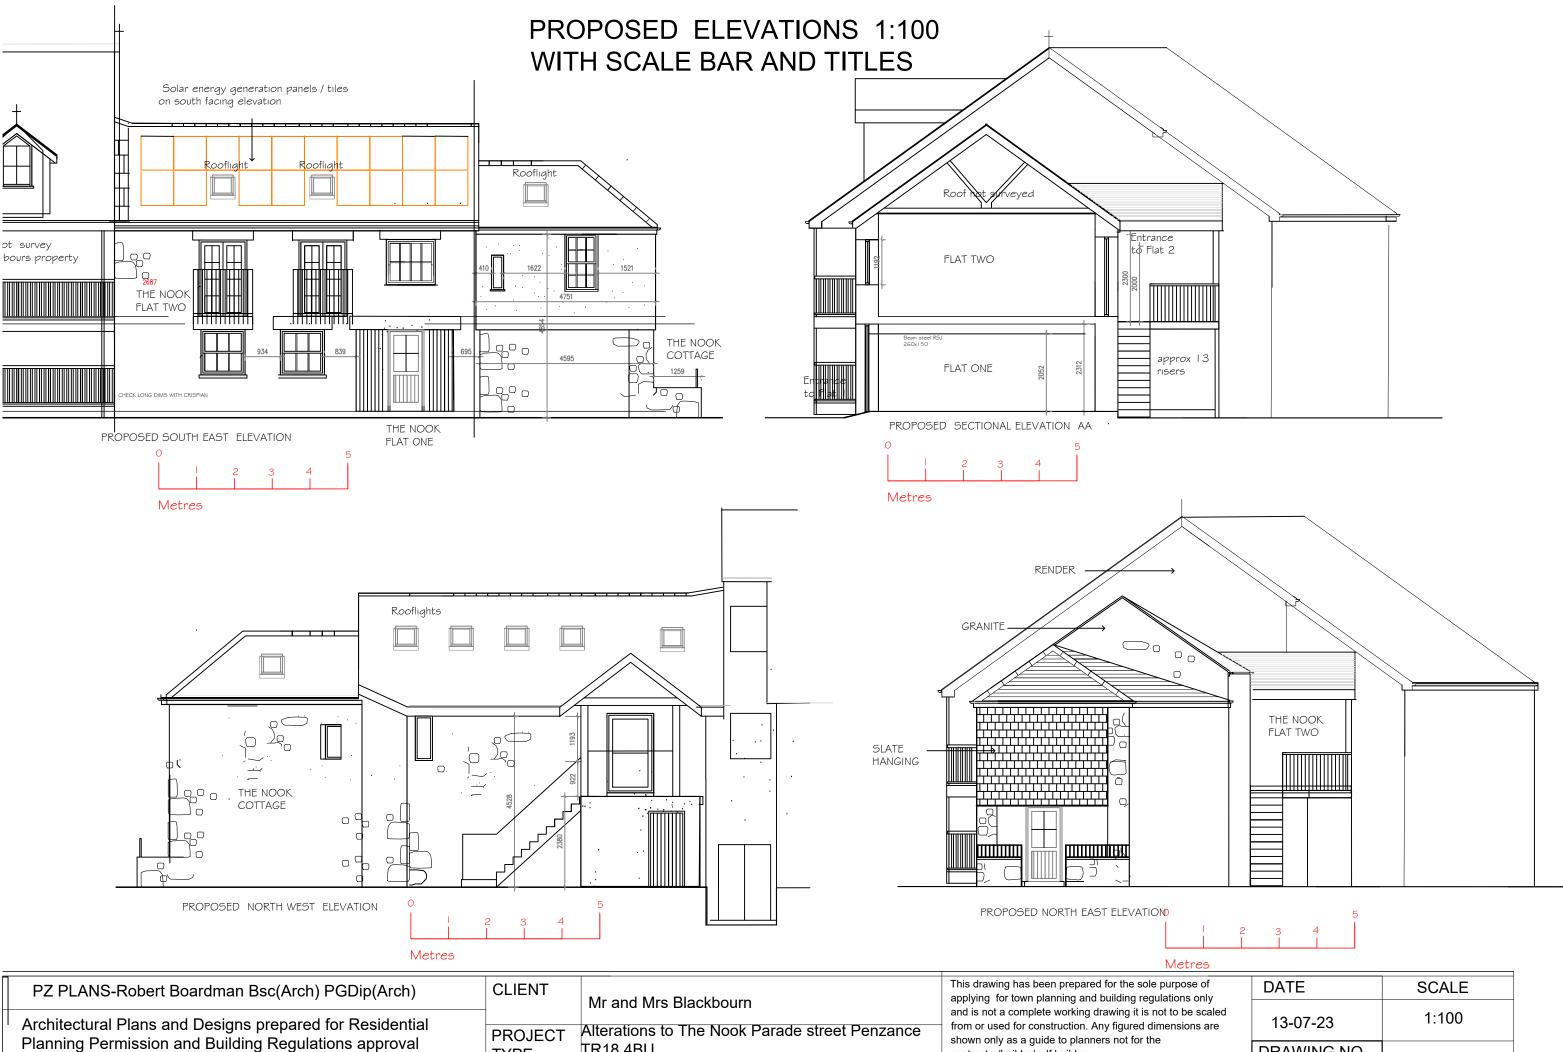

Swallows Barn Trezelah Gulval Penzance TR20 8xd

| CLIENT           | Mr and Mrs Blackbourn                                      |
|------------------|------------------------------------------------------------|
| TYPE             | Alterations to The Nook Parade street Penzance<br>TR18 4BU |
| DRAWING<br>TITLE | Proposed NW SE NE and sectional elevation AA               |

contractor/builder/self builder The contractor/ builder/client shall assume full and complete responsibility for all and any works construct a result of obtaining planning / building regulation app

| 65                              |            |       |  |
|---------------------------------|------------|-------|--|
| e of<br>only<br>scaled<br>s are | DATE       | SCALE |  |
|                                 | 13-07-23   | 1:100 |  |
|                                 | DRAWING NO |       |  |
| cted as<br>provals .            | 09-23-05   | A3    |  |