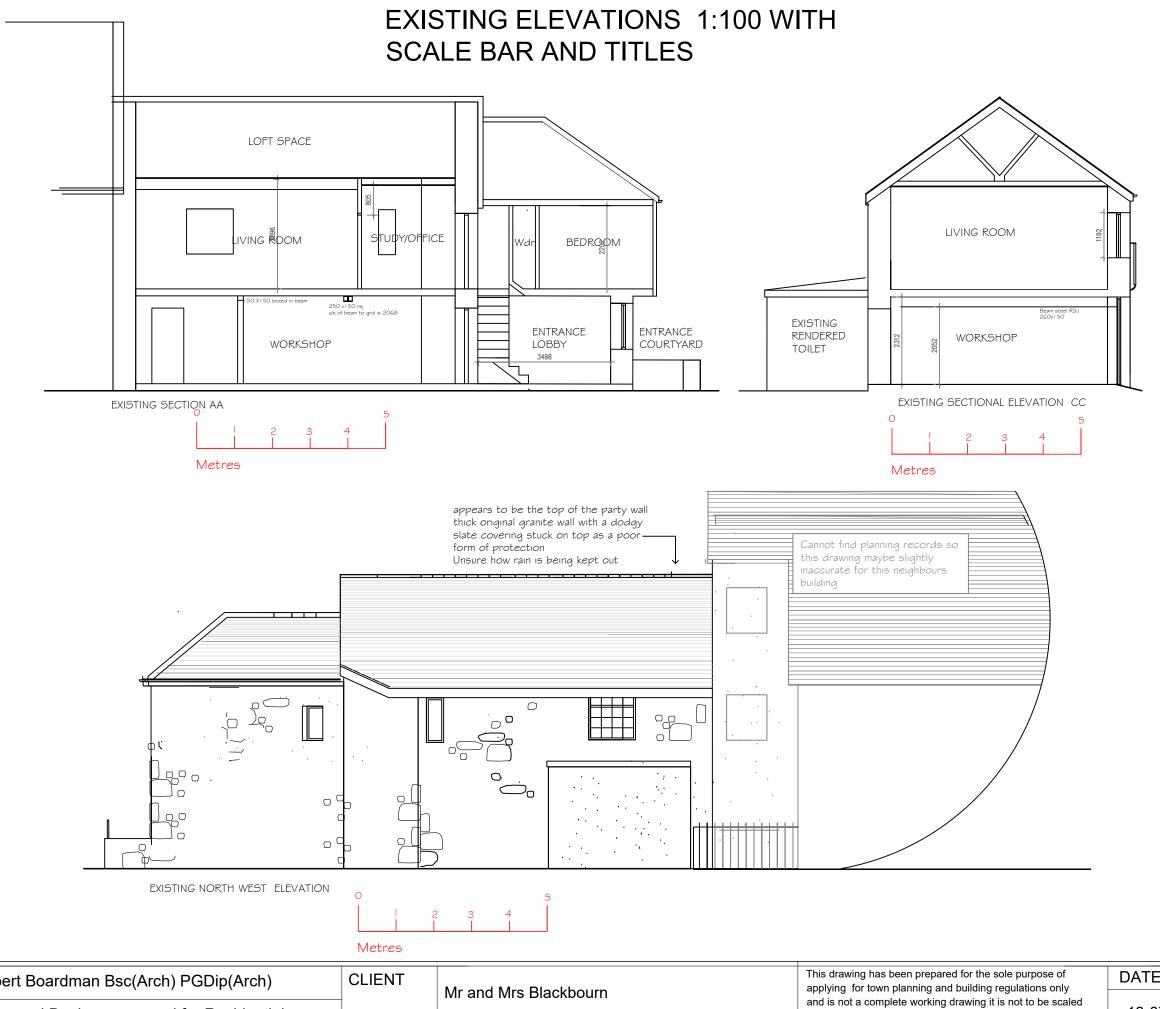

| PZ PLANS-Robert Boardman Bsc(Arch) PGDip(Arch)           | CLIENT           | Mr. and Mrs. Disalshaums                                              | This drawing has been prepared for the sole purpose of applying for town planning and building regulations only                                                                   | DATE       | SCALE      |
|----------------------------------------------------------|------------------|-----------------------------------------------------------------------|-----------------------------------------------------------------------------------------------------------------------------------------------------------------------------------|------------|------------|
| Architectural Plans and Designs prepared for Residential | PROJECT          | Mr and Mrs Blackbourn  Alterations to The Nook Parade street Penzance | and is not a complete working drawing it is not to be scaled from or used for construction. Any figured dimensions are                                                            | 13-07-23   | 1:100      |
| Planning Permission and Building Regulations approval    | TYPE             | TR18 4BU                                                              | shown only as a guide to planners not for the contractor/builder/self builder                                                                                                     | DRAWING NO | <b>A O</b> |
| Swallows Barn Trezelah Gulval Penzance TR20 8xd          | DRAWING<br>TITLE | Existing North West Elevation and sectional elevation AA and CC       | The contractor/ builder/client shall assume full and complete responsibility for all and any works constructed as a result of obtaining planning / building regulation approvals. | 09-23-03   | A3         |