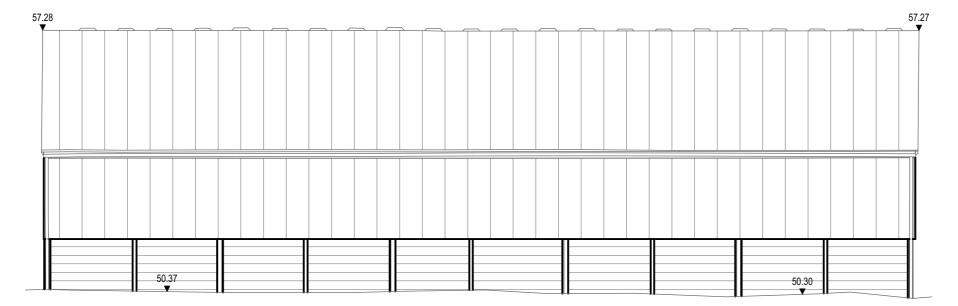

1:100

| THIS DRAWING IS COPYRIGHT<br>Contractors and Consultants must check all dimensions on site.<br>Any discrepancies to be reported to Laurence Associates before<br>work proceeds. This drawing shall be used only for the purpose<br>intended.<br>PLEASE DO NOT SCALE FOR CONSTRUCTION PURPOSES |             |       |      |
|-----------------------------------------------------------------------------------------------------------------------------------------------------------------------------------------------------------------------------------------------------------------------------------------------|-------------|-------|------|
| PLEASE DO NOT SCALE FOR CONSTRUCTION PURPOSES.                                                                                                                                                                                                                                                |             |       |      |
| Rev.                                                                                                                                                                                                                                                                                          | Description | Drawn | Date |
| t: +44 (0) 1872 225 259 Truro Office<br>t: +44 (0) 1872 225 259 Truro Office<br>t: +44 (0) 1579 340 900 Liskeard Office<br>e: hello@laurenceassociates.co.uk<br>w: www.laurenceassociates.co.uk                                                                                               |             |       |      |
| Project Title:<br>PROPOSED CONVERSION OF<br>BARN TO 2 DWELLINGS (CLASS Q)                                                                                                                                                                                                                     |             |       |      |
| Project Address:<br>BARN TO SOUTH EAST OF<br>RETORRICK MILL<br>ST MAWGAN<br>TR8 4BH                                                                                                                                                                                                           |             |       |      |
| Client:<br>MR C WILLIAMS<br>Drawing Title:<br>EXISTING ELEVATIONS                                                                                                                                                                                                                             |             |       |      |
| Scale: Drawn:<br>1:100@A3 LH                                                                                                                                                                                                                                                                  |             |       |      |
| Date: Checked:<br>11/22 KT                                                                                                                                                                                                                                                                    |             |       |      |
| Drawing No:<br>22076-PL-02-01<br>01                                                                                                                                                                                                                                                           |             |       |      |
| PLANNING                                                                                                                                                                                                                                                                                      |             |       |      |