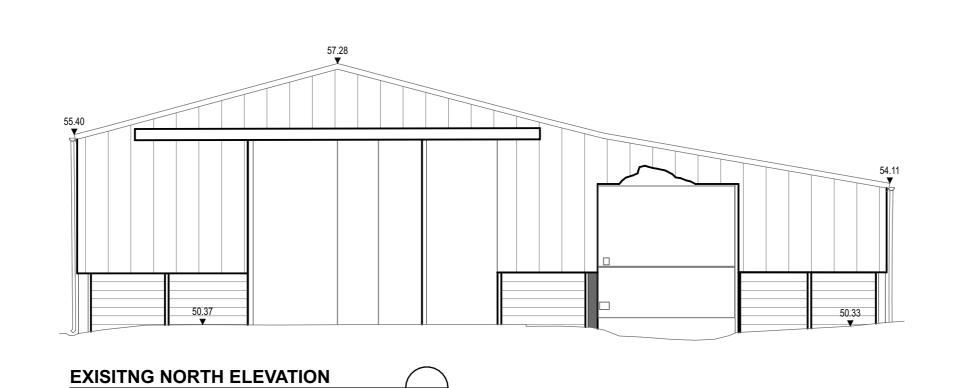

1:100

| THIS DRAWING IS COPYRIGHT<br>Contractors and Consultants must check all dimensions on site.<br>Any discrepancies to be reported to Laurence Associates before<br>work proceeds. This drawing shall be used only for the purpose<br>intended.<br>PLEASE DO NOT SCALE FOR CONSTRUCTION PURPOSES |             |       |      |
|-----------------------------------------------------------------------------------------------------------------------------------------------------------------------------------------------------------------------------------------------------------------------------------------------|-------------|-------|------|
| PLEASE DO NOT SCALE FOR CONSTRUCTION PURPOSES.                                                                                                                                                                                                                                                |             |       |      |
| Rev.                                                                                                                                                                                                                                                                                          | Description | Drawn | Date |
| t: +44 (0) 1872 225 259 Truro Office<br>t: +44 (0) 1872 225 259 Truro Office<br>t: +44 (0) 1579 340 900 Liskeard Office<br>e: hello@laurenceassociates.co.uk<br>w: www.laurenceassociates.co.uk                                                                                               |             |       |      |
| Project Title:<br>PROPOSED CONVERSION OF<br>BARN TO 2 DWELLINGS (CLASS Q)                                                                                                                                                                                                                     |             |       |      |
| Project Address:<br>BARN TO SOUTH EAST OF<br>RETORRICK MILL<br>ST MAWGAN<br>TR8 4BH                                                                                                                                                                                                           |             |       |      |
| Client:<br>MR C WILLIAMS<br>Drawing Title:<br>EXISTING ELEVATIONS                                                                                                                                                                                                                             |             |       |      |
| Scale: Drawn:<br>1:100@A3 LH                                                                                                                                                                                                                                                                  |             |       |      |
| Date: Checked:<br>11/22 KT                                                                                                                                                                                                                                                                    |             |       |      |
| Drawing No:<br>22076-PL-02-01<br>01                                                                                                                                                                                                                                                           |             |       |      |
| PLANNING                                                                                                                                                                                                                                                                                      |             |       |      |