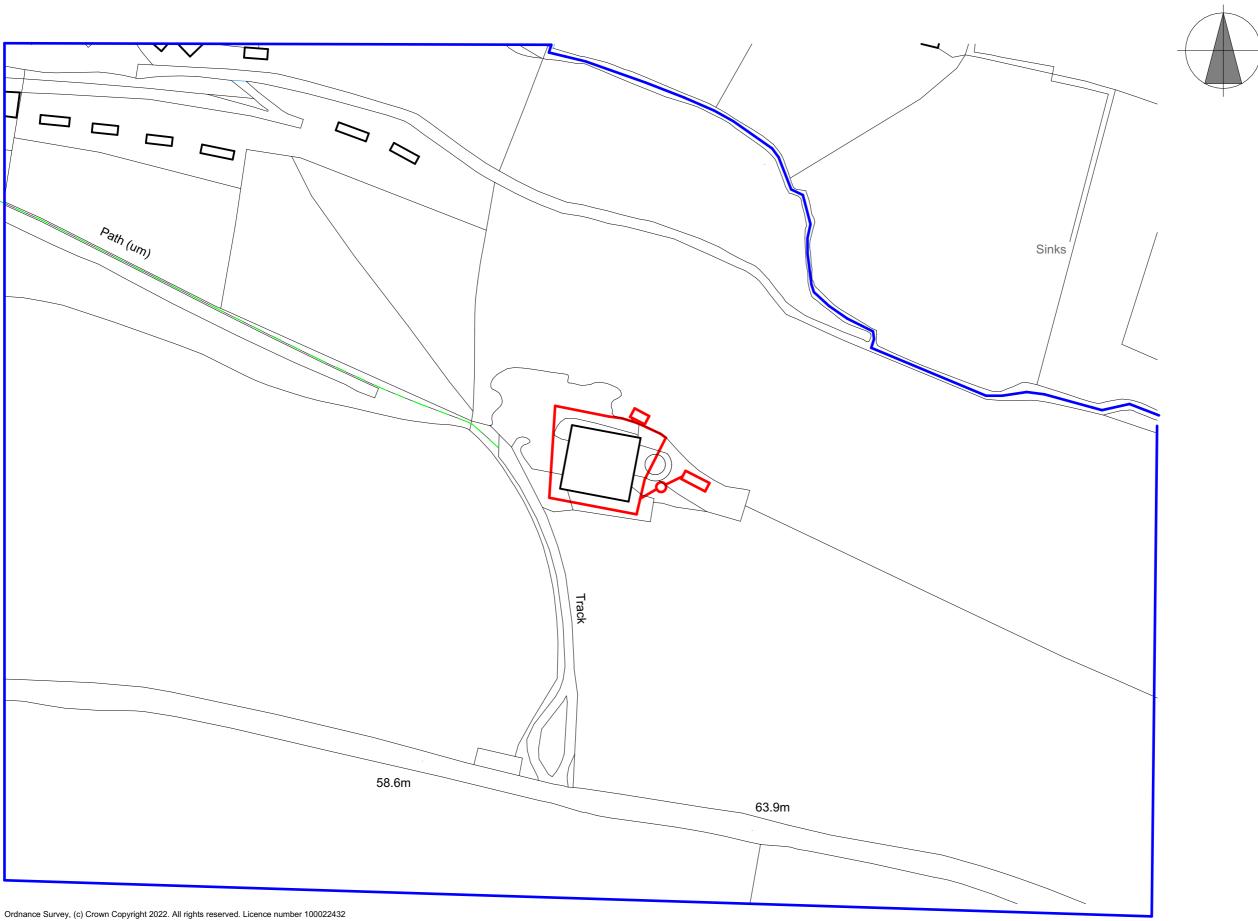

Notes:

Ν

Ownership Area

Site Area : 995.5m<sup>2</sup>

- - Public Rights of Way

Rev. Description

- t: +44 (0) 1872 225 259 Truro Office t: +44 (0) 1579 340 900 Liskeard Office
- e: hello@laurenceassociates.co.uk w: www.laurenceassociates.co.uk

PROPOSED CONVERSION OF BARN TO 2 DWELLINGS (CLASS Q)

Project Address: BARN TO SOUTH EAST OF RETORRICK MILL ST MAWGAN TR8 4BH

MR C WILLIAMS

Drawing Title:

LOCATION PLAN

Scale: 1:1250@A3 Checked: **KT** Date: 11/22

22076-PL-00-01

**PLANNING** 

01