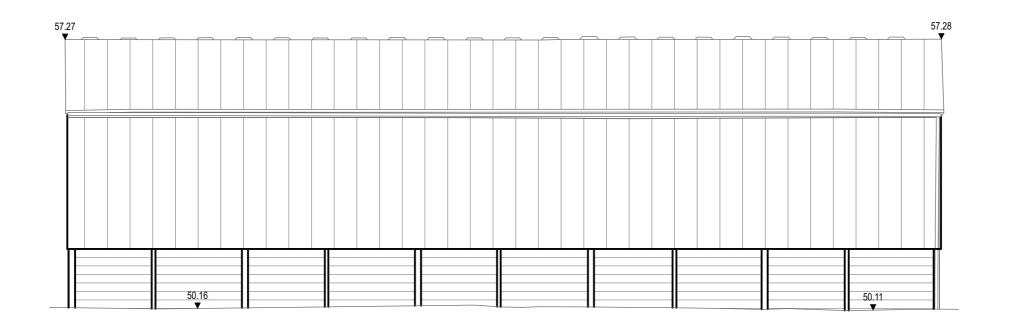

| EXISITNG NORTH ELEVATION | \ |
|--------------------------|---|
| 1:100                    | フ |

THIS DRAWING IS COPYRIGHT
Contractors and Consultants must check all dimensions on site.
Any discrepancies to be reported to Laurence Associates before
work proceeds. This drawing shall be used only for the purpose intended.
PLEASE DO NOT SCALE FOR CONSTRUCTION PURPOSES. Rev. Description Drawn Date planning architecture landscape t: +44 (0) 1872 225 259 Truro Office t: +44 (0) 1579 340 900 Liskeard Office e: hello@laurenceassociates.co.uk w: www.laurenceassociates.co.uk Project Title: PROPOSED CONVERSION OF BARN TO 2 DWELLINGS (CLASS Q) Project Address: BARN TO SOUTH EAST OF RETORRICK MILL ST MAWGAN TR8 4BH Client: MR C WILLIAMS Drawing Title: EXISTING ELEVATIONS Scale: 1:100@A3 Drawn: LH Checked: KT Date: 11/22 22076-PL-02-02 01