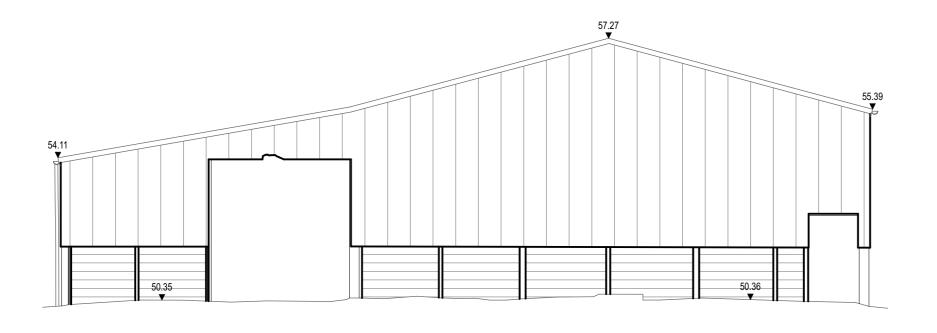

| EXISITNG NORTH ELEVATION | \ |
|--------------------------|---|
| 1:100                    | フ |

THIS DRAWING IS COPYRIGHT
Contractors and Consultants must check all dimensions on site.
Any discrepancies to be reported to Laurence Associates before
work proceeds. This drawing shall be used only for the purpose intended.
PLEASE DO NOT SCALE FOR CONSTRUCTION PURPOSES. Rev. Description Drawn Date planning architecture landscape t: +44 (0) 1872 225 259 Truro Office t: +44 (0) 1579 340 900 Liskeard Office e: hello@laurenceassociates.co.uk w: www.laurenceassociates.co.uk Project Title: PROPOSED CONVERSION OF BARN TO 2 DWELLINGS (CLASS Q) Project Address: BARN TO SOUTH EAST OF RETORRICK MILL ST MAWGAN TR8 4BH Client: MR C WILLIAMS Drawing Title: EXISTING ELEVATIONS Scale: 1:100@A3 Drawn: LH Checked: KT Date: 11/22 22076-PL-02-02 01