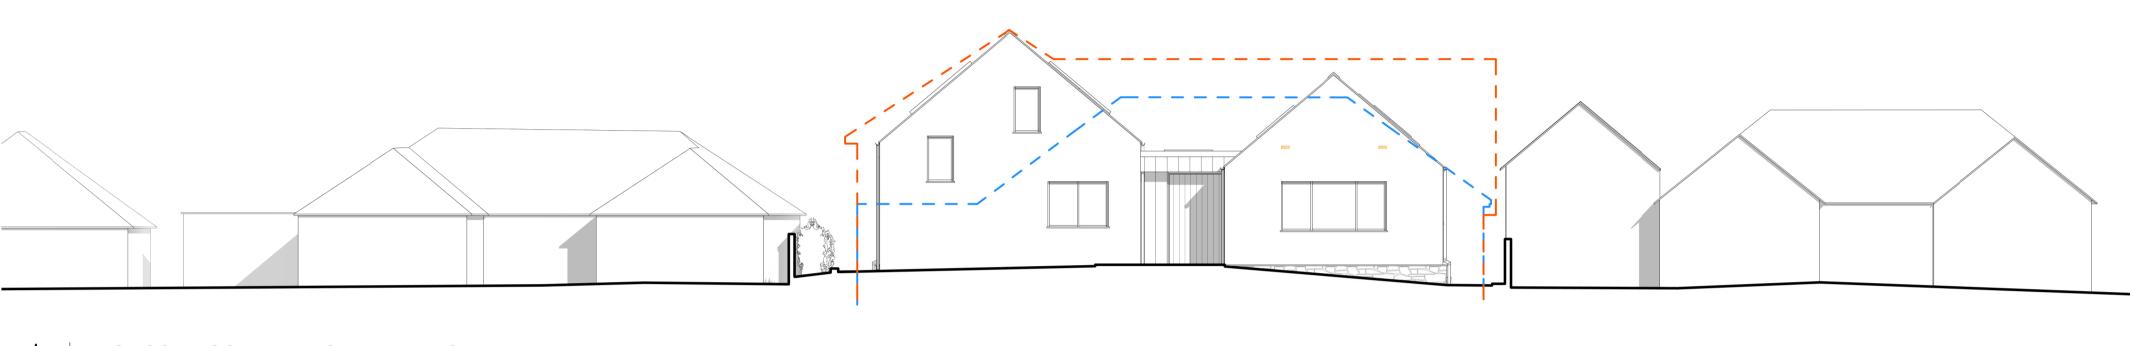

## Scale Reference:

| 0m | 5   | 10 | 15  | 20   | 25        | 30      | 35 1:500 |
|----|-----|----|-----|------|-----------|---------|----------|
| 0m | 2   | 4  | 6   | 8    | 10        | 12      | 14 1:200 |
| 0m | 1   | 2  | 3   | 4    | 5         | 6       | 7 1:100  |
| 0m | 0.5 | 1  | 1.5 | 2    | 2.5       | 3       | 3.5 1:50 |
|    |     |    |     | — Ex | tisting E | Buildin | g Line   |
|    |     |    |     |      | tant C    |         |          |

- — — — Extant Consent PA22/05528
  - P = Privacy Screen
  - Intergrated Swift Nest Box
  - Intergrated Bee Bricks x 2

**CSA** Architects **RIBA** Chartered Practice

Tel 01872 265 310 www.csa-architects.co.uk info@csa-architects.co.uk St Piran House, Heron Way Newham, Truro, Cornwall, TR1 2XN