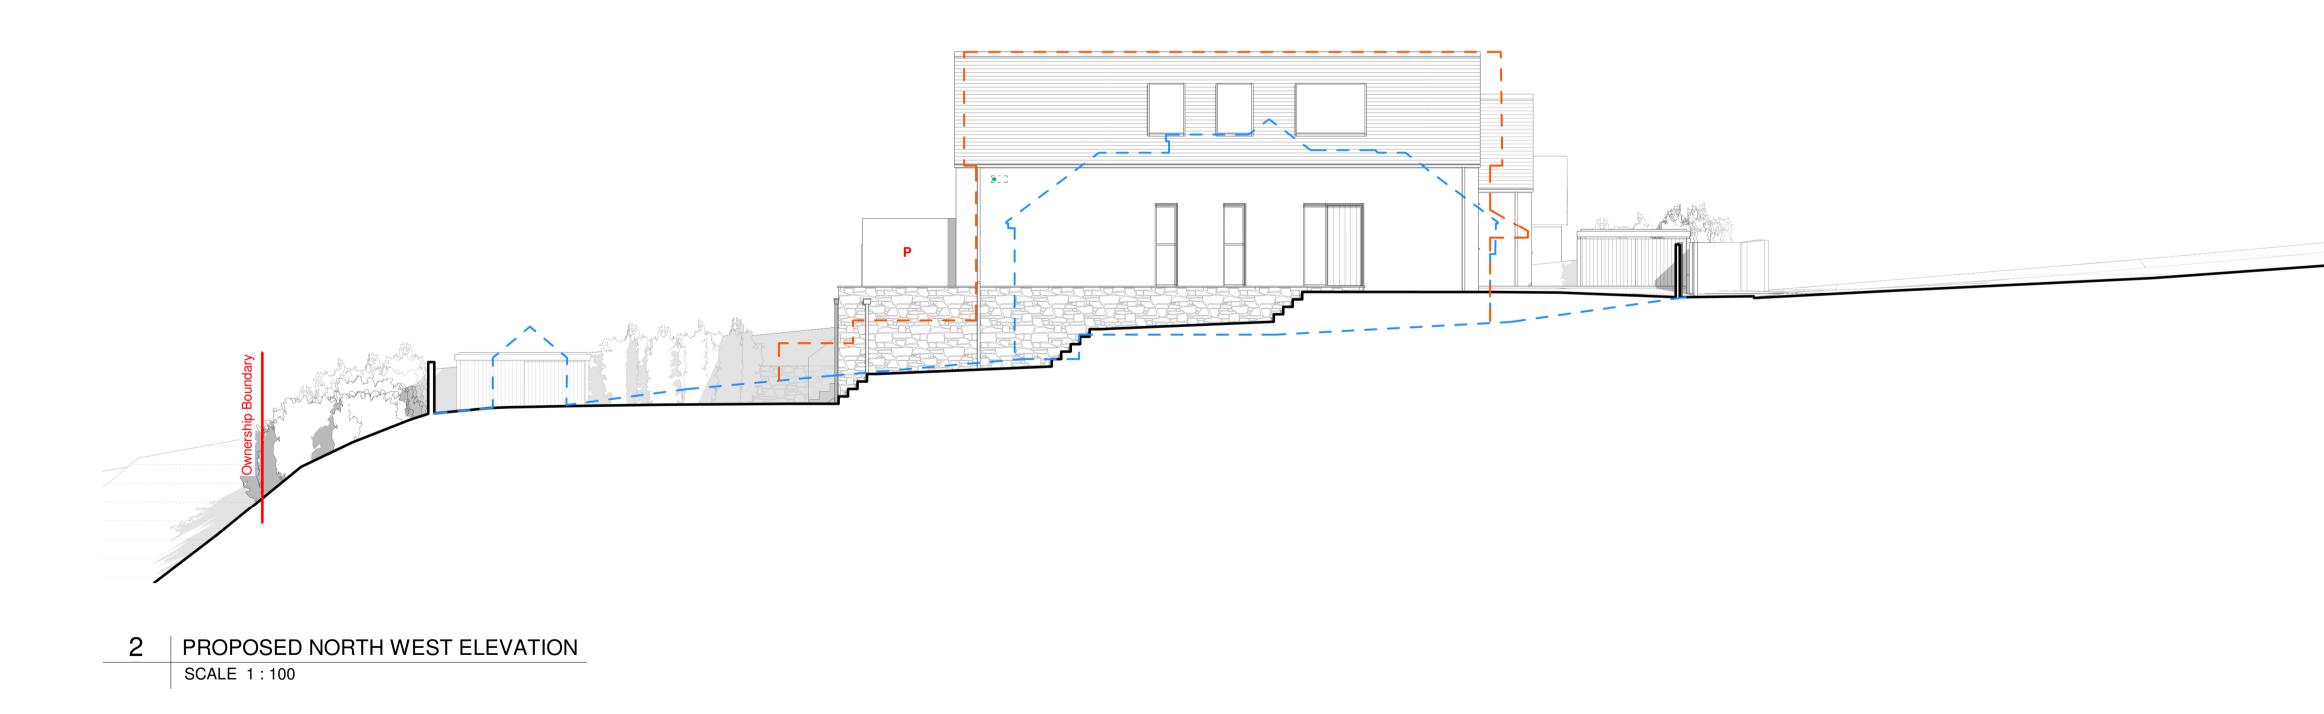

## Scale Reference:

| 0m | 5   | 10 | 15  | 20   | 25        | 30      | 35 1:500 |
|----|-----|----|-----|------|-----------|---------|----------|
| 0m | 2   | 4  | 6   | 8    | 10        | 12      | 14 1:200 |
| 0m | 1   | 2  | 3   | 4    | 5         | 6       | 7 1:100  |
| 0m | 0.5 | 1  | 1.5 | 2    | 2.5       | 3       | 3.5 1:50 |
|    |     |    |     | — Ex | tisting E | Buildin | g Line   |
|    |     |    |     |      | tant C    |         |          |

- — — — Extant Consent PA22/05528
  - P = Privacy Screen
  - Intergrated Swift Nest Box
  - Intergrated Bee Bricks x 2

**CSA** Architects **RIBA** Chartered Practice

Tel 01872 265 310 www.csa-architects.co.uk info@csa-architects.co.uk St Piran House, Heron Way Newham, Truro, Cornwall, TR1 2XN