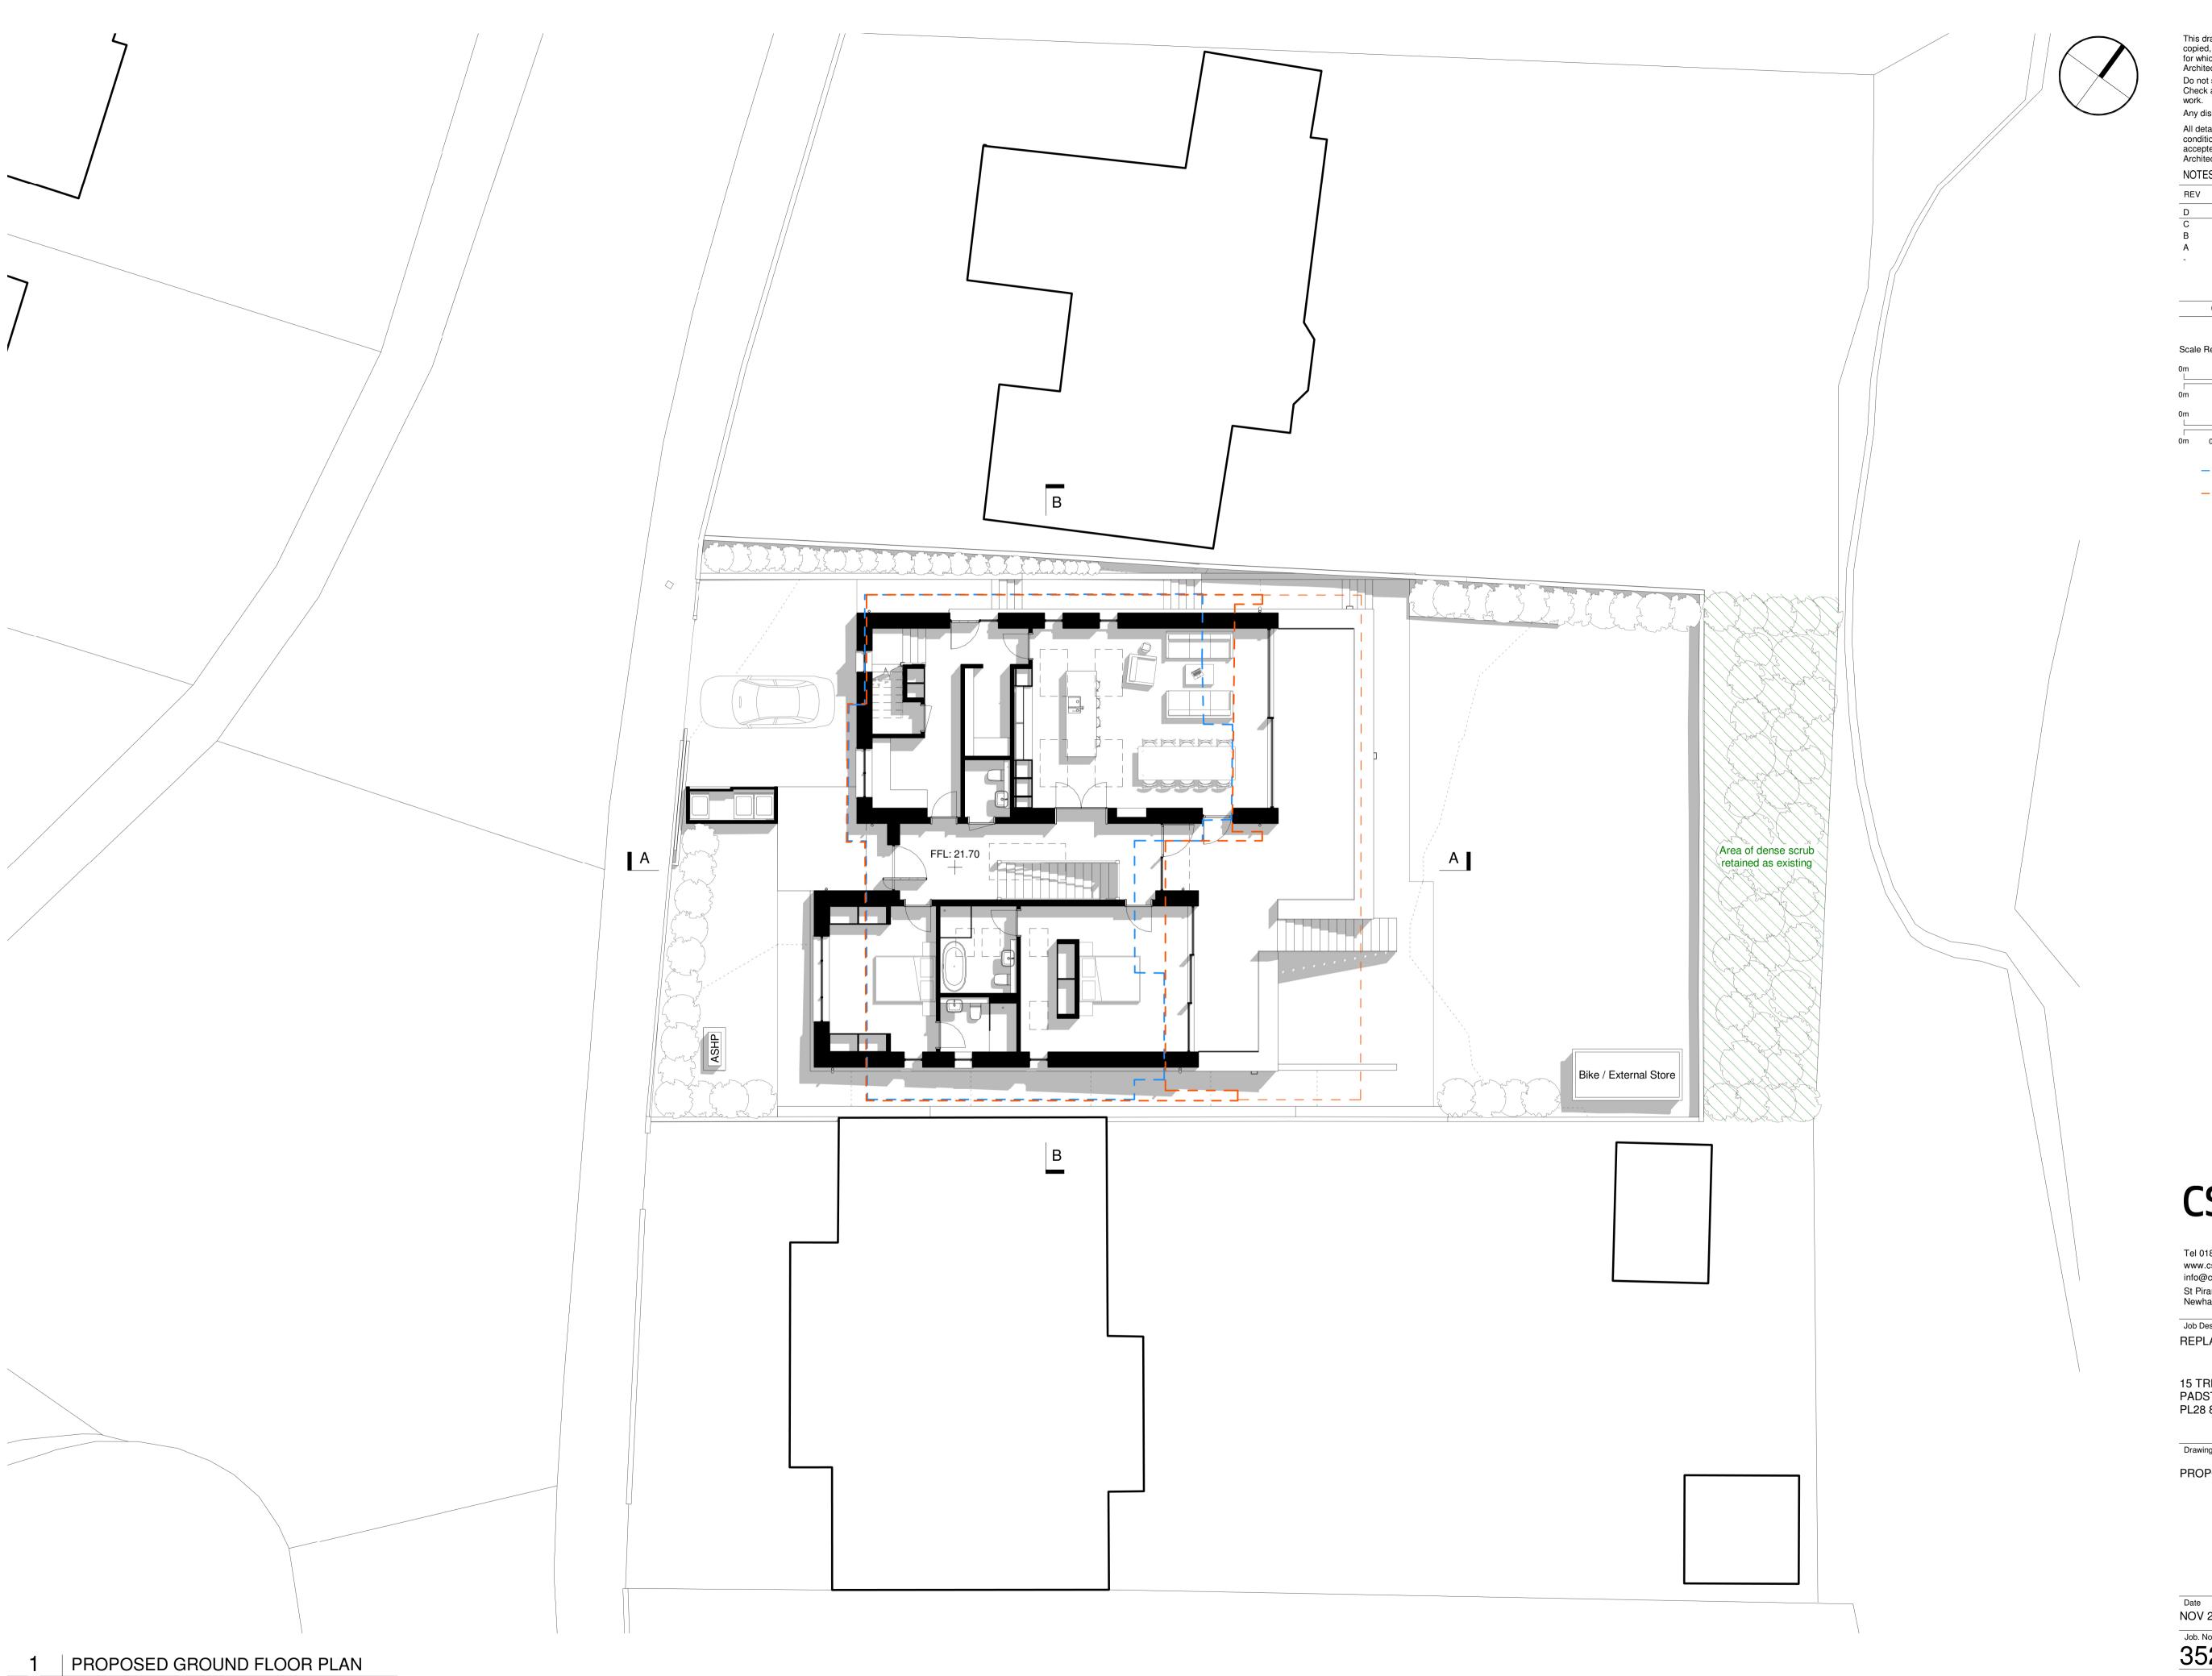

Job Description / Location REPLACEMENT DWELLING

15 TREVERBYN ROAD PADSTOW PL28 8DW

Drawing Title

PROPOSED GROUND FLOOR PLAN

Date NOV 2023 1:100 JS Job. No. Drawing No. Barrier Strawn S

SCALE 1:100