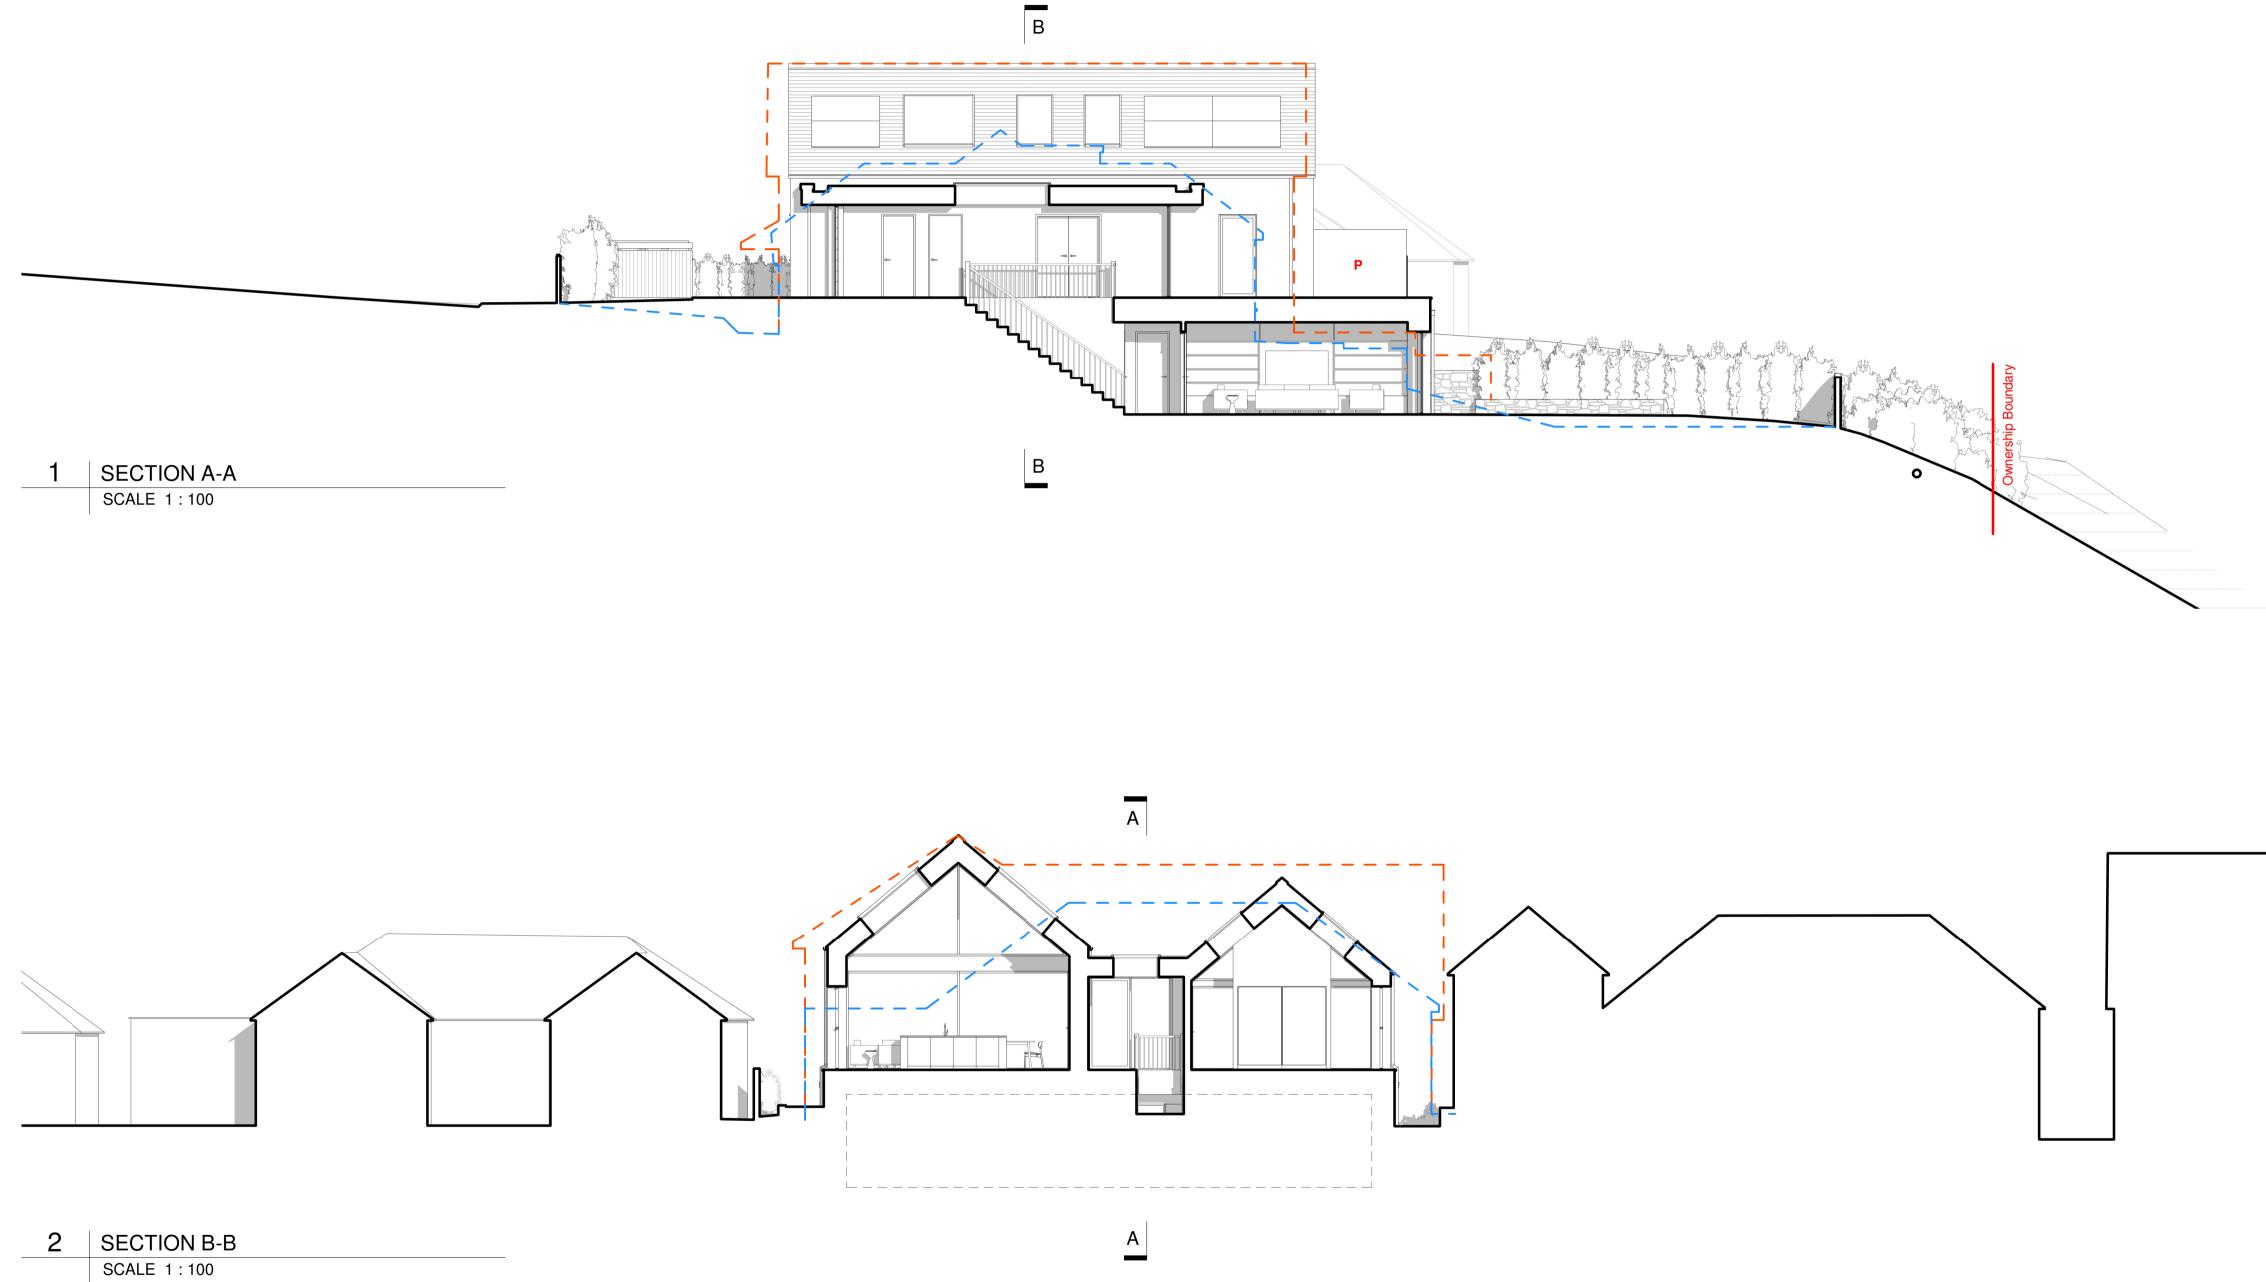

## Scale Reference:

| 0m | 5<br> | 10 | 15<br> | 20   | 25       | 30       | 35 1:500   |
|----|-------|----|--------|------|----------|----------|------------|
| 0m | 2     | 4  | 6      | 8    | 10       | 12       | 14 1:200   |
| 0m | 1     | 2  | 3<br>  | 4    | 5<br>    | 6        | 7 1:100    |
| 0m | 0.5   | 1  | 1.5    | 2    | 2.5      | 3        | 3.5 1:50   |
|    |       |    |        | — Ex | isting E | Building | g Line     |
|    |       |    |        | — Ex | tant Co  | onsent   | PA22/05528 |

P Privacy Screen

CSA Architects **RIBA** Chartered Practice

Tel 01872 265 310 www.csa-architects.co.uk info@csa-architects.co.uk St Piran House, Heron Way Newham, Truro, Cornwall, TR1 2XN

J. S. RIBA

Job Description / Location REPLACEMENT DWELLING

15 TREVERBYN ROAD PADSTOW PL28 8DW

Drawing Title

PROPOSED SECTIONS

| PLANNING |             |          |          |  |  |  |  |
|----------|-------------|----------|----------|--|--|--|--|
| 3521     | 030         |          | E        |  |  |  |  |
| Job. No. | Drawing No. |          | Revision |  |  |  |  |
| NOV 2023 | 1:100       | JS       | SK       |  |  |  |  |
| Date     | Scale       | Drawn By | Checked  |  |  |  |  |