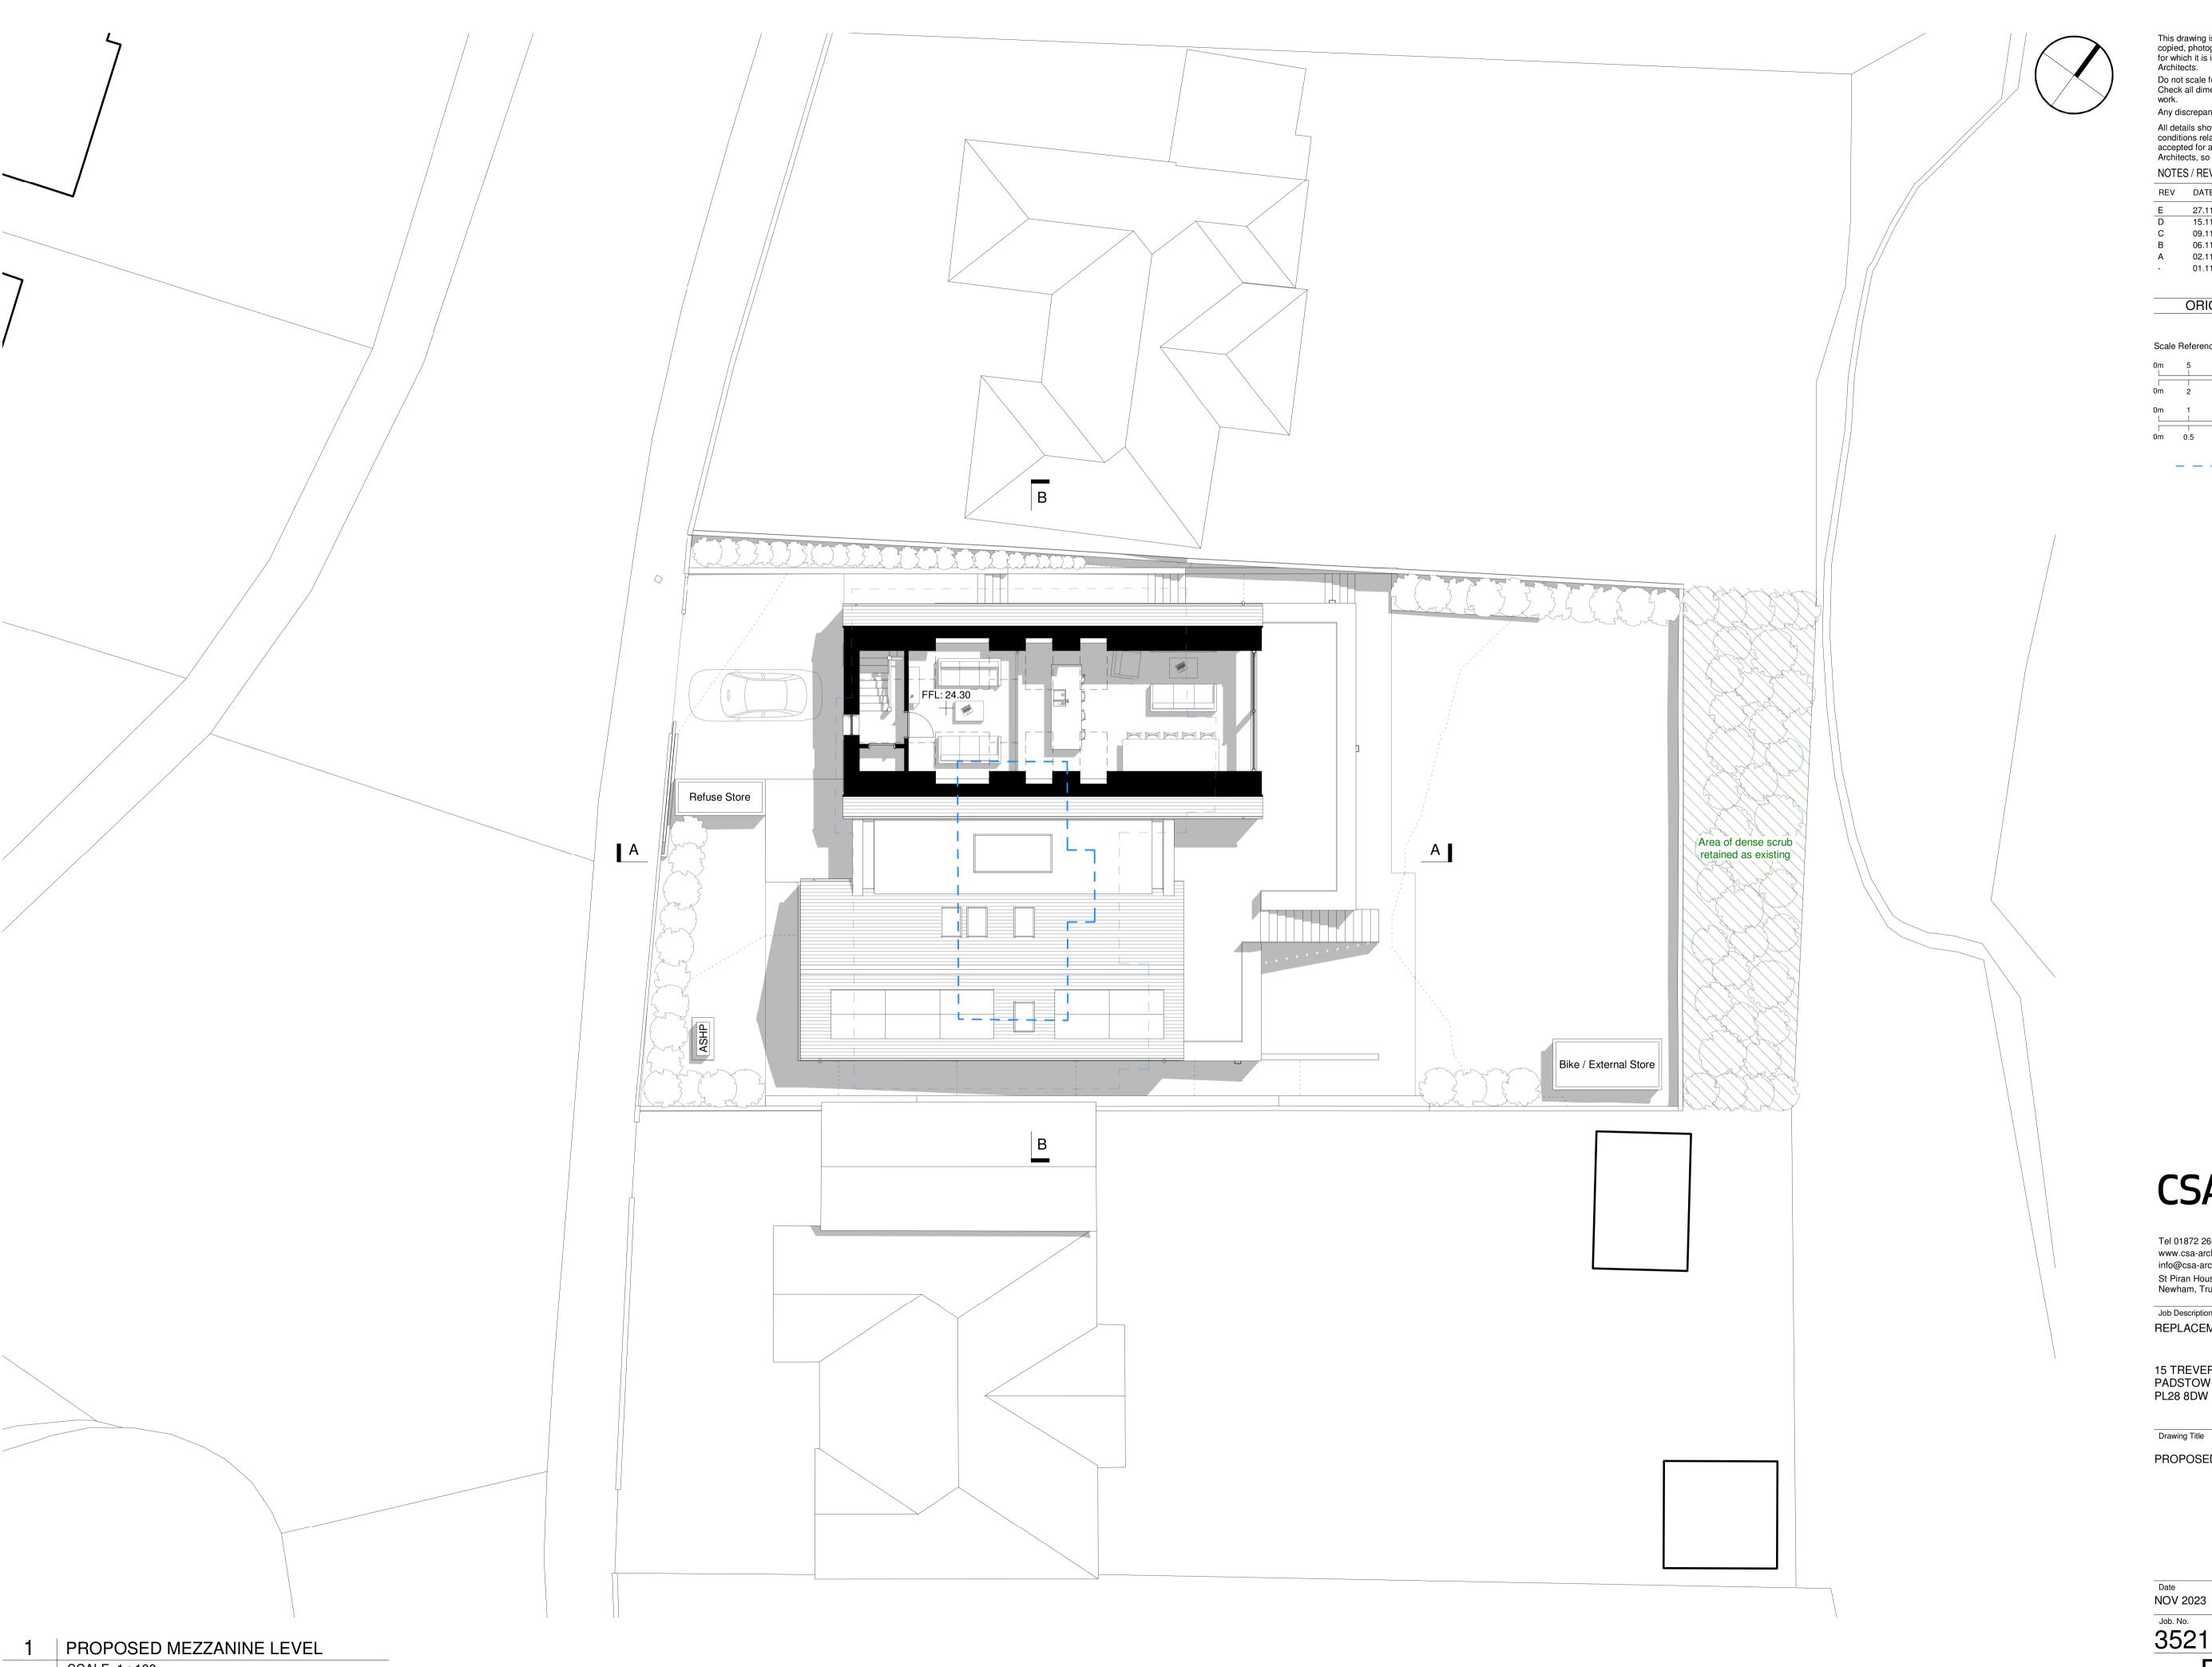

15 TREVERBYN ROAD PADSTOW PL28 8DW

PROPOSED MEZZANINE LEVEL

| Date     | Scale       | Drawn By | Checked  |
|----------|-------------|----------|----------|
| NOV 2023 | 1:100       | JS       | SK       |
| Job. No. | Drawing No. |          | Revision |
| 3521     | 017         |          | E        |