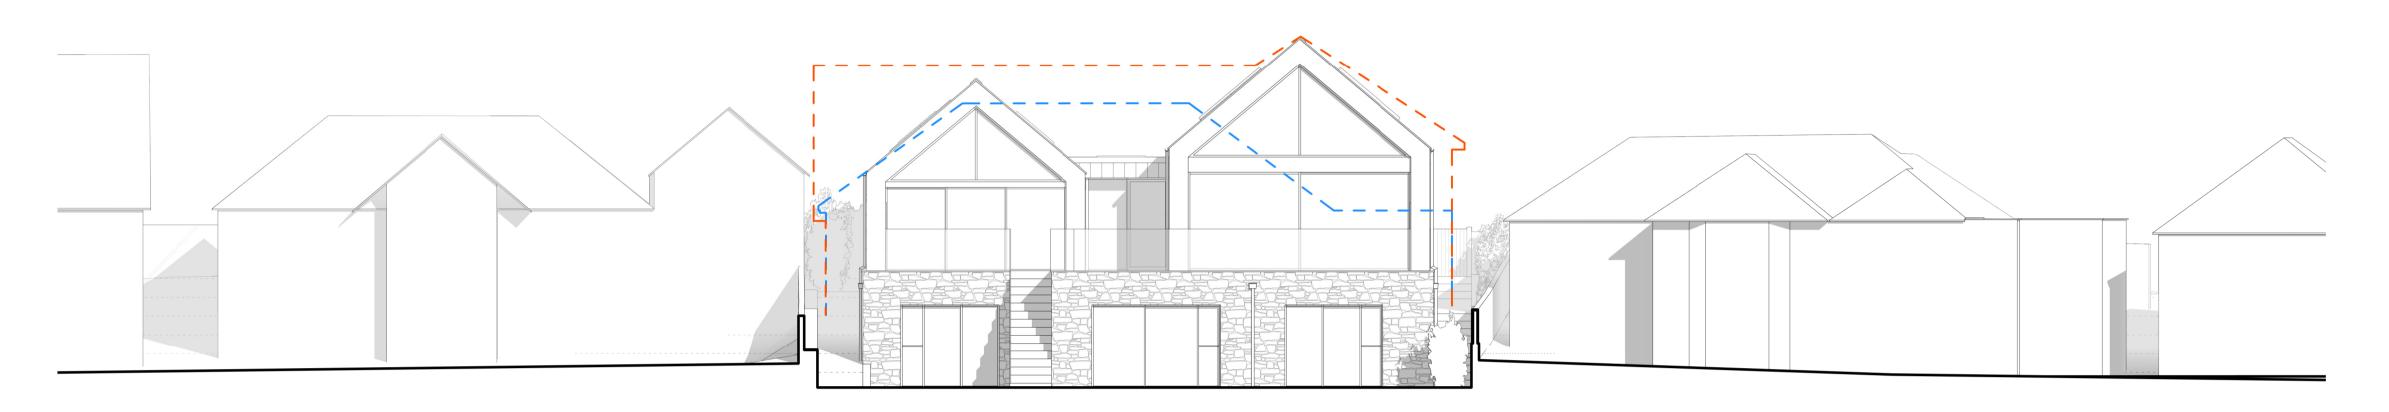

PROPOSED NORTH EAST ELEVATION SCALE 1:100

This drawing is copyright and may not be altered, traced, copied, photographed or used for any purpose other than that for which it is issued without written permission from CSA Architects.

## ORIGINAL DRAWING SIZE : A1

Scale Reference:

— — — — Extant Consent PA22/05528

P = Privacy Screen

Tel 01872 265 310 www.csa-architects.co.uk info@csa-architects.co.uk St Piran House, Heron Way Newham, Truro, Cornwall, TR1 2XN