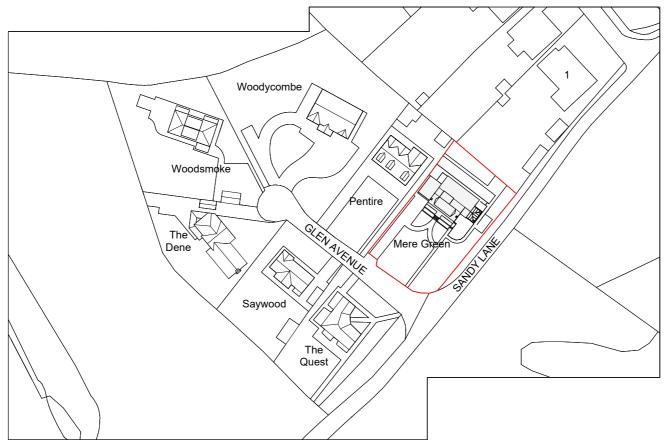

# JAMES KILKENNY **ARCHITECTURE**

a: 1 Islington Road, Bristol, BS3 1QB - t: 07779610169 www.james-kilkenny.co.uk - e: james@james-kilkenny.co.uk

Tim Howes & Anoushka Winton

Mere Green, Glen Avenue, Abbots Leigh, North Somerset, BS8 3SD

## DRAWING:

N

Site Location Plan

## DRAWING No:

REV: 2310/SIT000 P2 SCALE: 1:1250 at A3

### DRAWN: JK CHECKED: JK DRAWING STATUS/REASON FOR ISSUE:

**PLANNING** 

**Site Location Plan** 1:1250