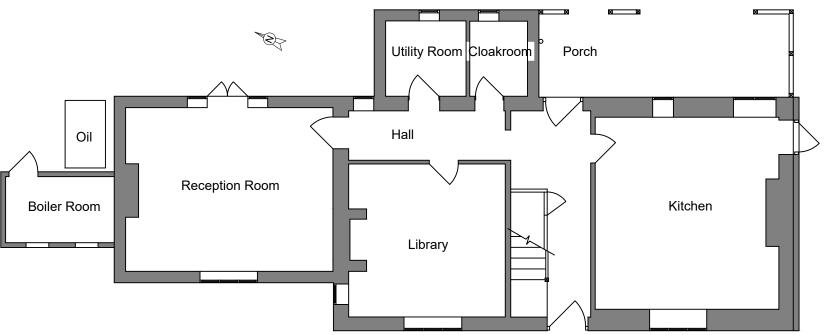

## Existing Ground Floor Plan

| Metres | 3 |  |   |  |    |
|--------|---|--|---|--|----|
|        |   |  |   |  |    |
| 0      |   |  | 5 |  | 10 |

| Rev                                    | Date           | Descr | iption                 |  |  |  |  |  |  |
|----------------------------------------|----------------|-------|------------------------|--|--|--|--|--|--|
|                                        |                |       |                        |  |  |  |  |  |  |
|                                        | l              | l     |                        |  |  |  |  |  |  |
|                                        |                |       |                        |  |  |  |  |  |  |
|                                        |                |       |                        |  |  |  |  |  |  |
|                                        |                |       |                        |  |  |  |  |  |  |
|                                        |                |       |                        |  |  |  |  |  |  |
|                                        |                |       |                        |  |  |  |  |  |  |
|                                        |                |       |                        |  |  |  |  |  |  |
|                                        |                |       |                        |  |  |  |  |  |  |
|                                        |                |       |                        |  |  |  |  |  |  |
|                                        |                |       |                        |  |  |  |  |  |  |
|                                        |                |       | ,                      |  |  |  |  |  |  |
| <b>(\</b> \\/                          |                |       |                        |  |  |  |  |  |  |
|                                        | X V V          |       |                        |  |  |  |  |  |  |
|                                        | (\/\//         |       |                        |  |  |  |  |  |  |
|                                        |                |       |                        |  |  |  |  |  |  |
|                                        |                |       |                        |  |  |  |  |  |  |
| Woolley & Wallis, 51-61 Castle Street, |                |       |                        |  |  |  |  |  |  |
| Salisbury SP1 3SU<br>www.w-w.co.uk     |                |       |                        |  |  |  |  |  |  |
| t: 01722 424536                        |                |       |                        |  |  |  |  |  |  |
| e: r.shadbolt@w-w.co.uk                |                |       |                        |  |  |  |  |  |  |
| Clie                                   |                |       |                        |  |  |  |  |  |  |
| M                                      | Mr R Musker    |       |                        |  |  |  |  |  |  |
|                                        |                |       |                        |  |  |  |  |  |  |
| Pro                                    | ject           |       |                        |  |  |  |  |  |  |
| ٧                                      | Willow Cottage |       |                        |  |  |  |  |  |  |
|                                        | High Street    |       |                        |  |  |  |  |  |  |
| Damerham SP6 3EU                       |                |       |                        |  |  |  |  |  |  |
| Dra                                    | wing           |       |                        |  |  |  |  |  |  |
| Existing Floor Plan                    |                |       |                        |  |  |  |  |  |  |
|                                        | J              |       |                        |  |  |  |  |  |  |
|                                        |                |       |                        |  |  |  |  |  |  |
| Dat<br>1                               | e<br>6/11/23   |       | Scale (on A3)<br>1:100 |  |  |  |  |  |  |
| _                                      |                |       | 1.100                  |  |  |  |  |  |  |
| ISSUED FOR                             |                |       |                        |  |  |  |  |  |  |
| Р                                      | lanning        |       |                        |  |  |  |  |  |  |
| Dra                                    | wn by          |       | Checked by             |  |  |  |  |  |  |
| R                                      | Shadbo         | olt   |                        |  |  |  |  |  |  |
| Dra                                    | wing No.       |       | Revision               |  |  |  |  |  |  |
| ا ا                                    |                | 1     | I COMBION              |  |  |  |  |  |  |