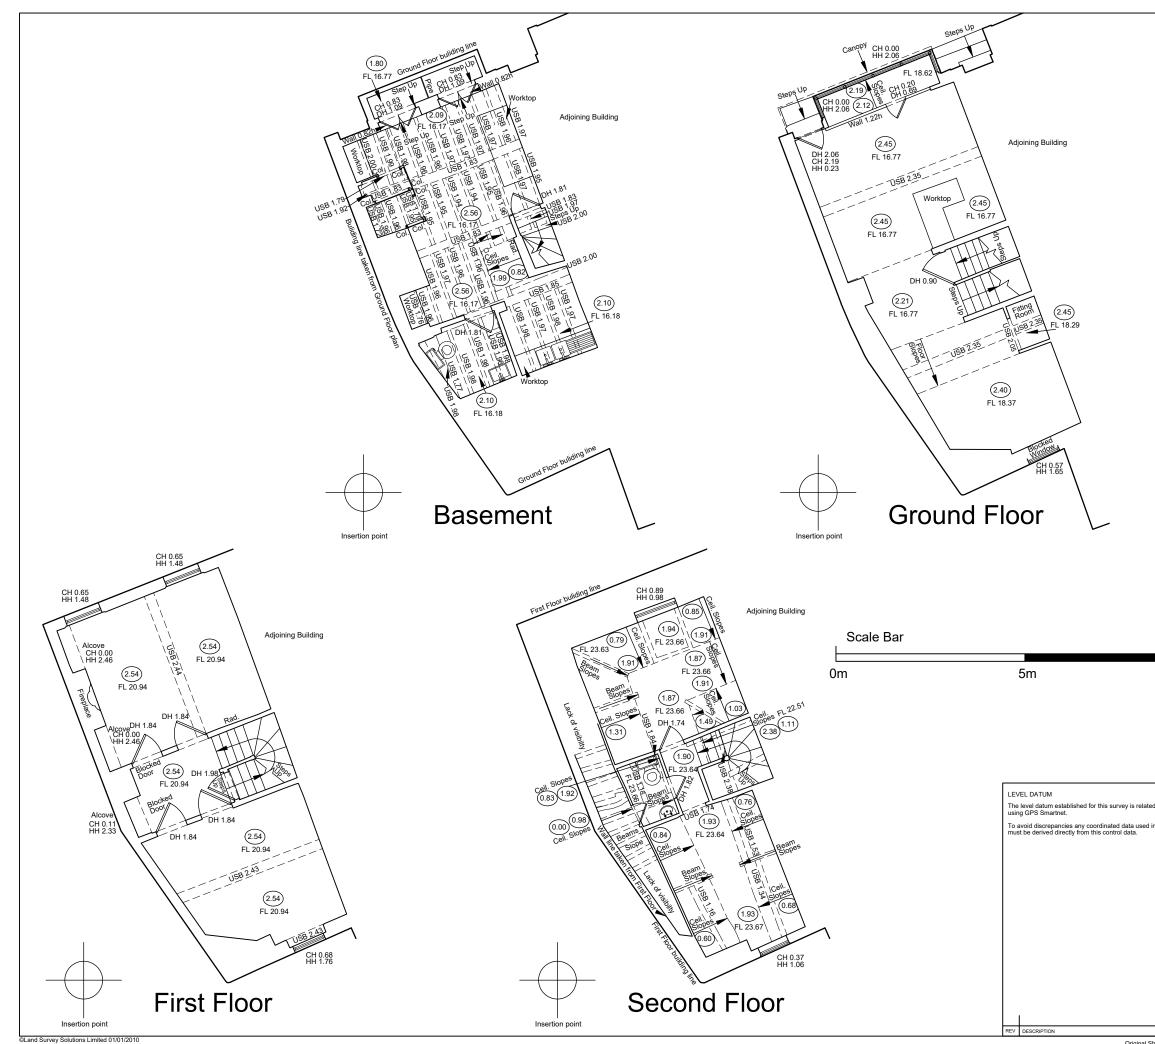

|                        | Тог            | POGRAPHICAL                                                                               | 8 M                  |                                                         |                    |                                | VEVS                          |
|------------------------|----------------|-------------------------------------------------------------------------------------------|----------------------|---------------------------------------------------------|--------------------|--------------------------------|-------------------------------|
|                        |                | REVIATIONS & S                                                                            |                      |                                                         | ILDIr              | NG SUR                         | VEYS                          |
|                        | AH<br>A/B      | Arch Head Height<br>Air Brick                                                             | ER<br>ET             |                                                         |                    | Roller Shutte<br>Rolled Steel  |                               |
| ( <b>N</b> )-          | AR             | Assumed Route                                                                             |                      | EP+ I ransformer<br>Flower Bed<br>Floor Board Direction | SI                 | Sign Post                      |                               |
| $\dot{\mathbf{Y}}$     | AV<br>BB       |                                                                                           | FH                   | Fire Hydrant                                            | SV                 | Arch Spring<br>Stop Valve      |                               |
| LOR TH<br>dicative     | BH<br>BL       | Bore Hole<br>Bed Level                                                                    | FP                   | Flag Pole                                               | SW<br>SY           | Surface Wat<br>Cable Stay      |                               |
| Incativ<br>Silicativ   | BO<br>BrP      | Brace Post                                                                                | FW<br>GG             | Gully Grate                                             |                    | Tactile Pavir<br>Telecom Co    |                               |
| 2 P                    | BS<br>BU       | Bus Stop<br>Bush                                                                          | GV<br>HH             |                                                         |                    | Trial Pit<br>Threshold L       | evel                          |
|                        | B/W<br>BX      | Barbed Wire Fence                                                                         | IC                   | Inspection Cover                                        | IL.                | Traffic Light<br>Top of Wall   |                               |
|                        | C/B            | Box (Utilities)<br>Close Board Fence                                                      | IL<br>I/R            | Invert Level<br>Iron Railings                           | TP                 | Telegraph P                    |                               |
|                        | CH<br>CL       | Cover Level                                                                               | KO<br>LP             |                                                         |                    | Traffic Signa<br>Cable TV Co   |                               |
|                        | C/L<br>C-Lev   | Chain Link Fence<br>Ceiling Level                                                         | MH<br>MP             | Manhole<br>Marker Post                                  | UB<br>UC           | Universal Be<br>Unknown Co     | am                            |
|                        | Col<br>C/P     | Column                                                                                    |                      | Name Board                                              | UK                 | Unknown Tr<br>Unmade Gro       | ee<br>und                     |
|                        | CR             |                                                                                           |                      | Overhead Line (approx)<br>Panel Fence<br>Post Box       | USB<br>UTL         | Under Side<br>Unable To L      | Beam                          |
|                        | DC<br>DH       | Drainage Channel<br>Door Head Height<br>Dilapidated<br>Down Pipe<br>Drain<br>Electric Box | PM                   | Parking Meter                                           |                    | Unable To S<br>Vent Pipe       | lurvey                        |
|                        | Dil.           | Dilapidated                                                                               | P/R                  | Post & Rail Fence                                       | WB                 | Waste Bin                      |                               |
|                        | DP<br>DR       | Down Pipe<br>Drain                                                                        | P/W<br>P/Wall        | Post & Wire Fence<br>Partition Wall                     | WL                 | Weep Hole<br>Water Level       |                               |
|                        | EC             | Electric Supply Cover                                                                     | RL                   | Ridge Level                                             |                    | Water Meter<br>Wash Out        |                               |
|                        | EL<br>EP       | Eaves Level<br>Electric Pole                                                              | RP<br>RS             | Reflector Post                                          |                    | Floor to Ceil<br>Floor to Fals |                               |
|                        |                |                                                                                           |                      |                                                         | ھ                  | Survey Cont                    |                               |
|                        |                | WING NOTES                                                                                |                      |                                                         | 2                  | ouvey con                      |                               |
|                        | Торо           | ographical Survey                                                                         | /S                   |                                                         |                    |                                |                               |
|                        |                | s are drawn to sca<br>nts should be used                                                  |                      |                                                         | anopy              | spread. D                      | escriptions and               |
|                        | All b          | uilding names, des<br>line details are indi                                               | criptior             | ns, number of store                                     | eys, co            | onstruction                    | type including                |
|                        |                |                                                                                           |                      | -                                                       |                    | -                              |                               |
|                        | ident<br>inclu | elow ground details<br>ified from above gr<br>ding; sizes, depth,<br>nsions and connect.  | round a descrip      | and therefore all de<br>otion etc will be ap            | etails r<br>proxim | elating to t<br>nate only.     | hese features<br>All critical |
|                        | Deta<br>reas   | il, services and fea<br>onably visible at the                                             | tures r<br>e time    | nay not have been<br>of the survey.                     | surve              | yed if obs                     | tructed or not                |
|                        | line.          | eyed physical featu                                                                       |                      | ay not necessarily                                      | repres             | sent the le                    | gal boundary                  |
|                        | Meas           | sured Building Su                                                                         | nal wall             |                                                         |                    |                                | pprox 1m                      |
|                        | Cill h         | e the floor level an<br>eights are measur<br>cill to the top of wi                        | ed as f              |                                                         |                    |                                | e measured                    |
|                        | Gen            |                                                                                           | 110011               |                                                         |                    |                                |                               |
|                        | The<br>utiliti | contractor must ch<br>es and drainage de                                                  | etails a             | nd connections pri                                      | or to c            | ommencir                       | ig work. Any                  |
|                        | The            | s or discrepancies<br>accuracy of the dig<br>insions are in metre                         | ital dat             | ta is the same as t                                     | he plo             |                                |                               |
|                        |                | survey control liste<br>d scale. All contro                                               |                      |                                                         |                    |                                |                               |
|                        | conta          | nd Survey Solutior<br>ained within this do<br>re copying or using                         | cumer                | t and their written                                     | conse              | nt must be                     | e obtained                    |
|                        |                | ot scale from this d                                                                      | Irawing              | I.                                                      |                    |                                |                               |
| 10m                    |                |                                                                                           |                      |                                                         |                    |                                |                               |
|                        |                |                                                                                           | _                    | UR                                                      |                    |                                |                               |
|                        |                | ND SURVEYING                                                                              | S                    | OLUT                                                    |                    | ON                             | S                             |
|                        | BU<br>UN<br>SI | ILDING SURVEYIN<br>IDERGROUND SUF<br>TE ENGINEERING<br>XNITORING                          |                      | I                                                       |                    | 40 596<br>solutio              | <b>i9</b><br>ns.co.uk         |
| Inance Survey (OS)     |                | PSWICH BEDFORD                                                                            |                      | INY GLASGOW LON<br>IOTTINGHAMI YEDVE.                   | DON                | MANCHESTE                      | R NORMCH                      |
|                        |                |                                                                                           |                      |                                                         |                    |                                |                               |
| ction with this survey |                |                                                                                           |                      |                                                         |                    | DE                             |                               |
|                        |                | 'E THE CHILDI<br>1INGTON, SO4                                                             |                      |                                                         | H ST               | REET,                          |                               |
|                        |                |                                                                                           | JA                   | ۰.                                                      |                    |                                |                               |
|                        |                | VING DETAIL                                                                               | DING                 | SURVEY                                                  |                    |                                |                               |
|                        |                | OR PLANS                                                                                  |                      |                                                         |                    |                                |                               |
|                        | CLIE           |                                                                                           |                      |                                                         |                    |                                | SCALE                         |
|                        |                | E THE CHILDI                                                                              |                      | ,                                                       |                    |                                | 1:100                         |
|                        | SURV<br>AF     | EYOR SURVEY<br>07/02/2                                                                    |                      | CHECKED BY<br>WHG                                       | APPR<br>NW         | OVED BY                        | DWG STATUS<br>FINAL           |
|                        |                | VING NUMBER                                                                               | J2J                  |                                                         | REVIS              | SION                           | ISSUE DATE                    |
|                        |                | 39YOLS-01                                                                                 |                      |                                                         |                    |                                | 15.02.2023                    |
|                        |                | RICS                                                                                      |                      | chartered                                               |                    | THI                            | C<br>E SURVEY<br>OCIATION     |
|                        |                |                                                                                           | OX<br>SZ             |                                                         |                    | 150                            |                               |
| <u> </u>               |                | $\checkmark$                                                                              |                      |                                                         | ams                | 14001 :<br>REGIST              | 2015<br>ERED                  |
| APPR DATE              |                | REGIST                                                                                    | SO 9001<br>FERED FIR | M                                                       |                    |                                |                               |
|                        |                |                                                                                           |                      |                                                         |                    |                                |                               |