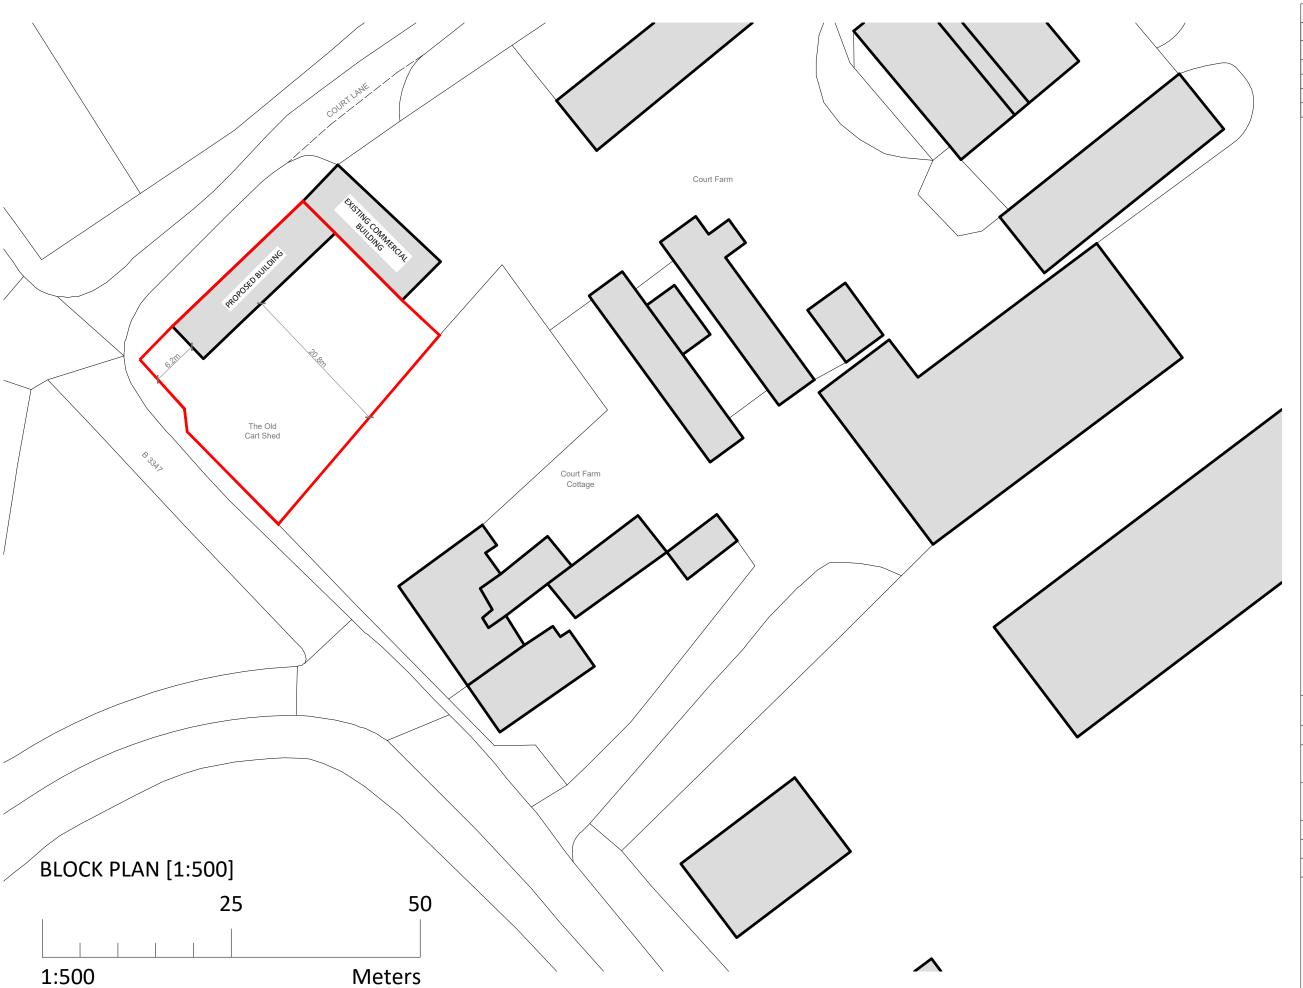

## **BUILDING REGULATIONS**

| Client Avon Tyrrell Farms |                          |            |    |  |  |  |
|---------------------------|--------------------------|------------|----|--|--|--|
| Project Name              | Corner Barn, Court Lane. |            |    |  |  |  |
| Drawing Title             | Block Plan.              |            |    |  |  |  |
| Drawn By                  | wn By MJP                |            |    |  |  |  |
| Scale                     | 1:500                    | Sheet Size | А3 |  |  |  |
| Drawing No.               | 10505.008                | Revision   |    |  |  |  |