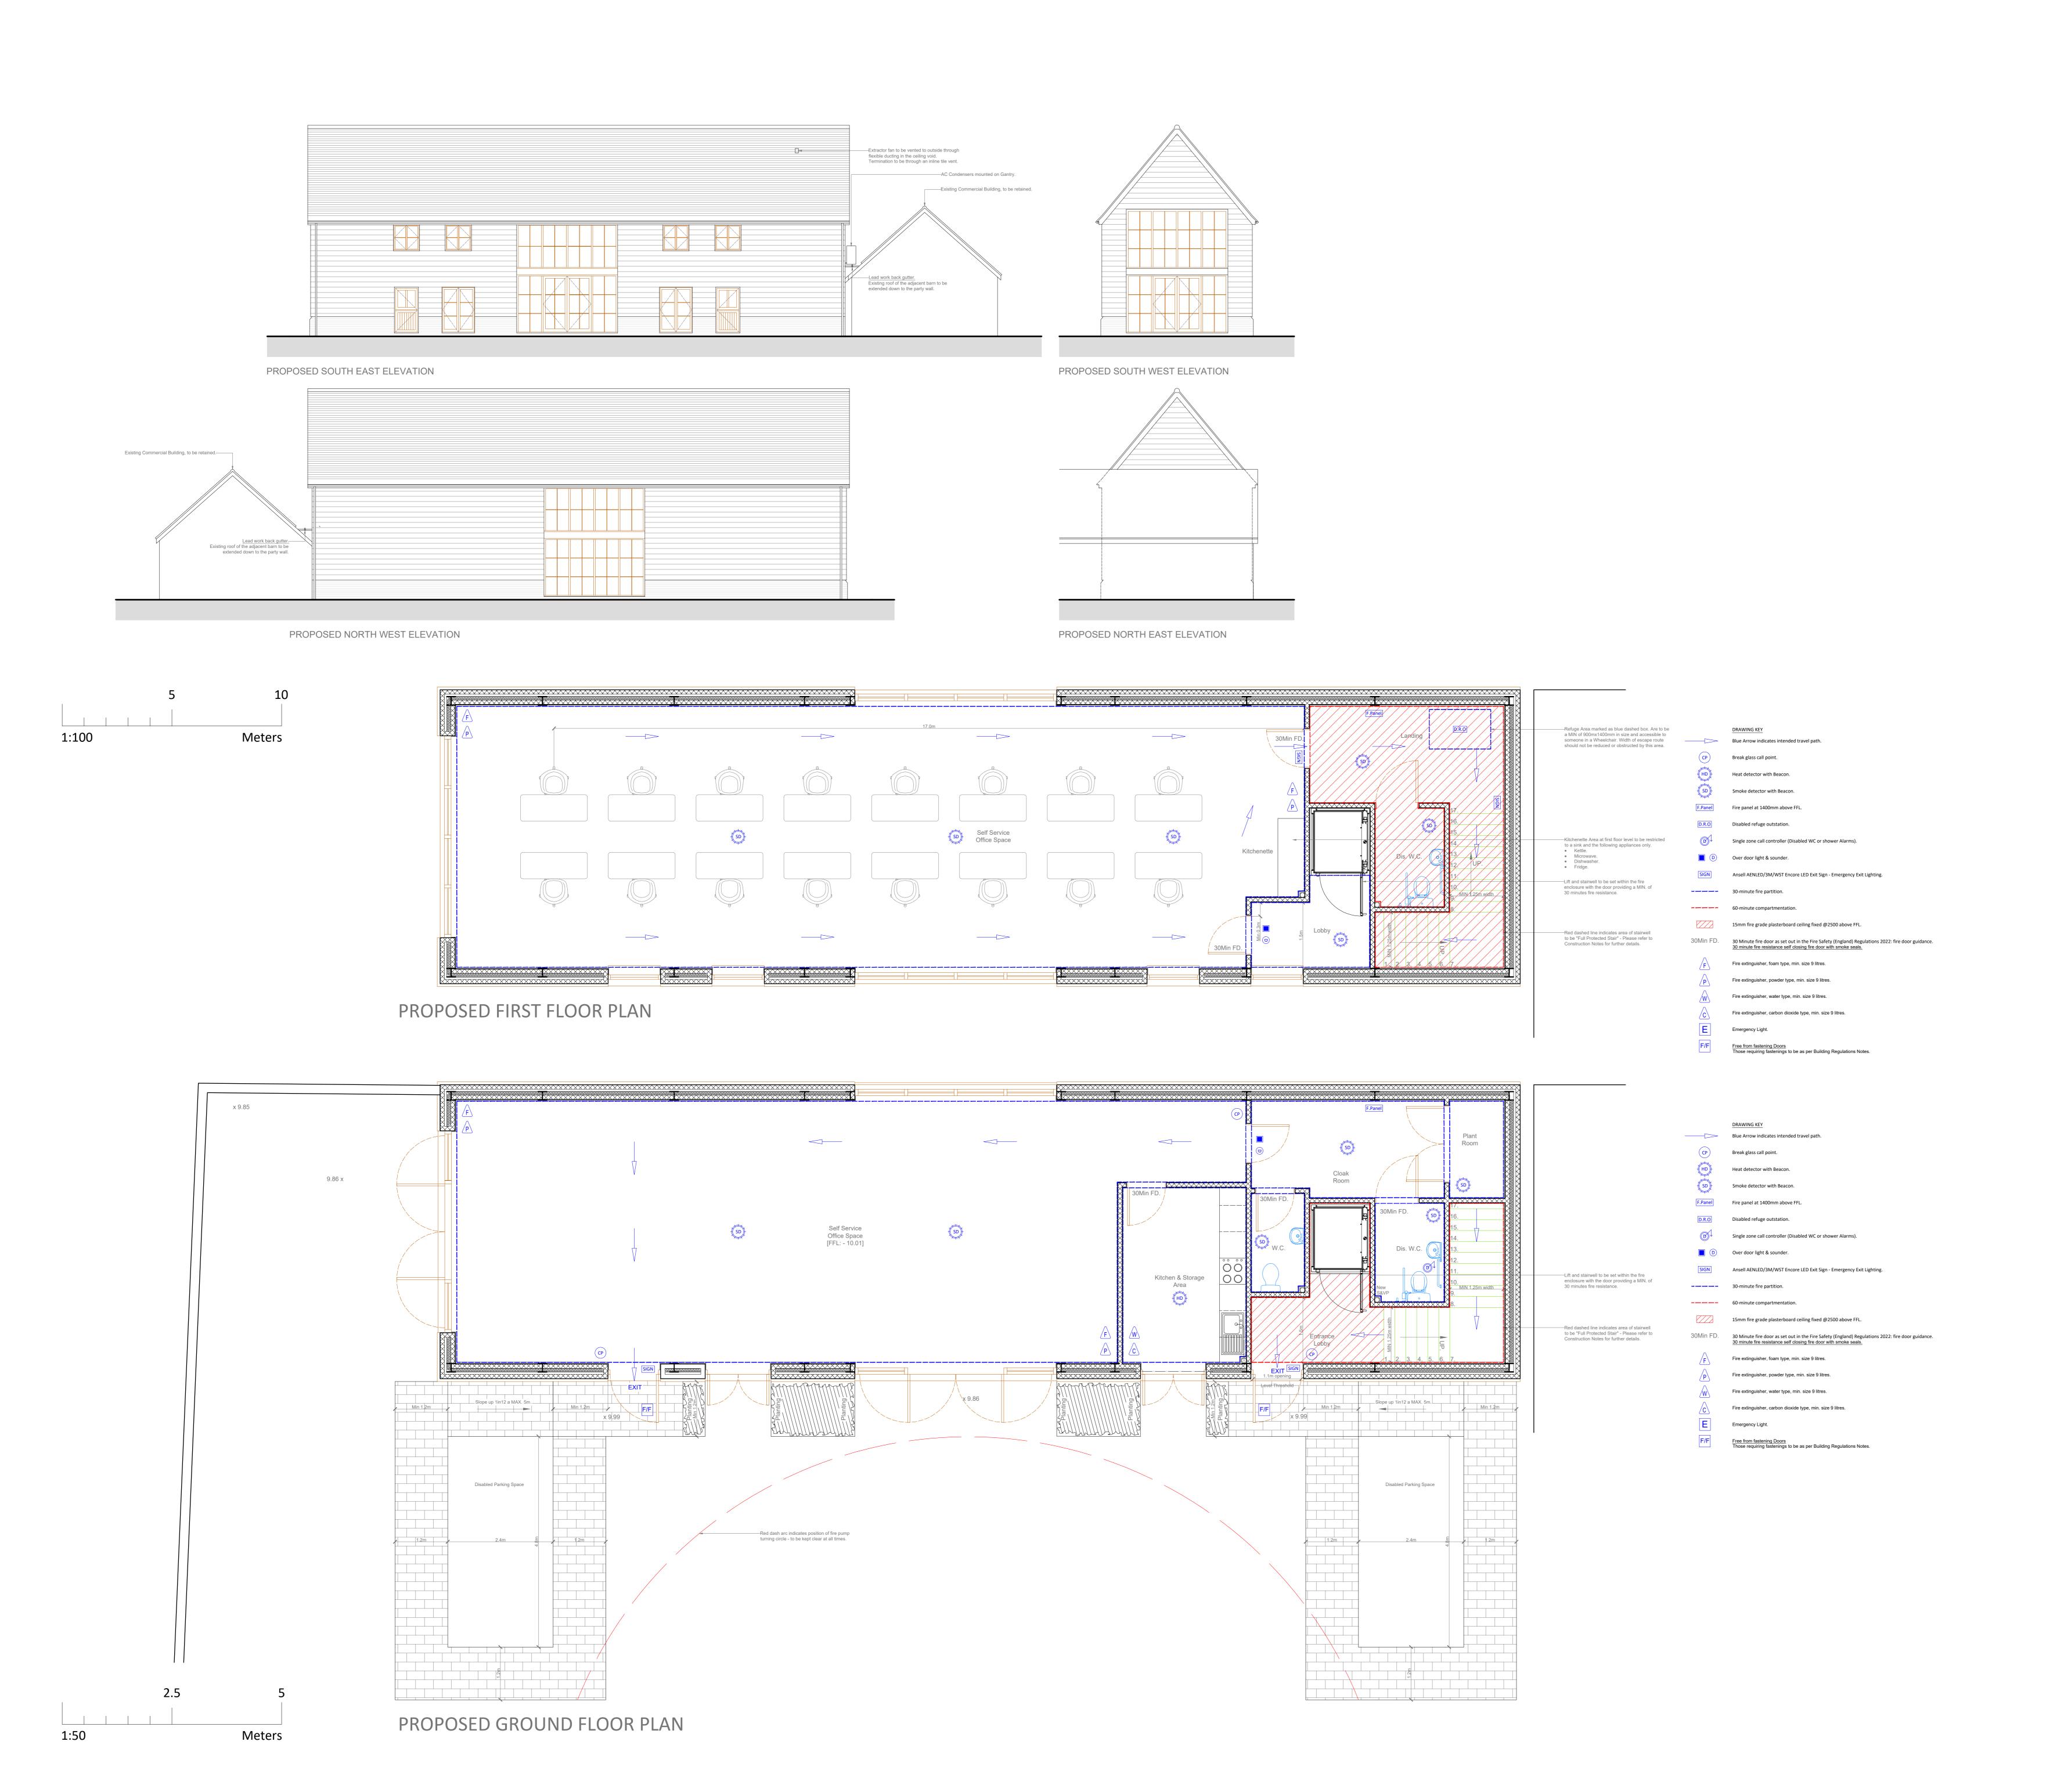

Client Avon Tyrrell Farms LTD.

Project Name Corner Barn, Court Farm.

Drawing Title Proposed Ground and First Floor Plan-Fire Strategy/Part M.

Drawn By MJP

Scale 1:50 & 1:100 Sheet Size A0

BCM
The Old Dairy
Winchester Hill
Sutton Scotney
Near Winchester