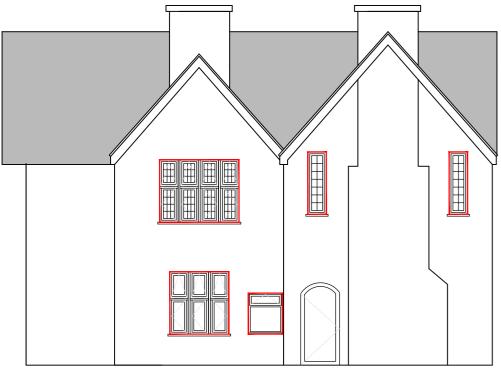

EAST FACING ELEVATION 1:100 SCALE



WEST FACING ELEVATION 1:100 SCALE

## Notes

• All timber frame windows & doors highlighted in RED to be replaced with timber

| Nationwide Windows Ltd<br>Composite Doors Specification Sheet |                                                    | Issue No: 4<br>Date Issued: 05.01.2021  |                         |                    | W Nation              |                                             |  |
|---------------------------------------------------------------|----------------------------------------------------|-----------------------------------------|-------------------------|--------------------|-----------------------|---------------------------------------------|--|
| Specification                                                 | n type