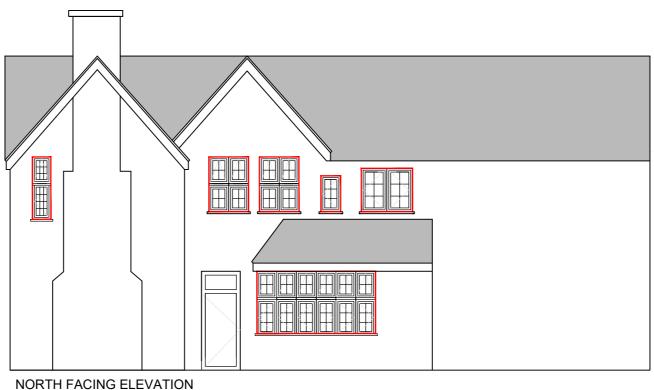

 $\square$ SOUTH FACING ELEVATION 1:100 SCALE

NORTH FACING ELEVATION 1:100 SCALE

## Notes

All windows to be replaced like for like not effecting current structural openings - Design to match existing. Please see drawings: 708-PEV-XX-XX-DR-B-0104 & 708-PEV-XX-XX-DR-B-0105 for site plans