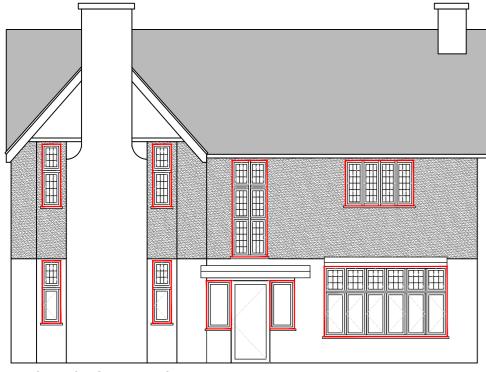

EAST FACING ELEVATION 1:100 SCALE

WEST FACING ELEVATION 1:100 SCALE

## Notes

• All timber frame windows & doors highlighted in RED to be replaced with timber

| Nationwide Windows Ltd<br>Composite Doors Specification Sheet |                                                    | Issue No: 4<br>Date Issued: 05.01.2021  |                         |                    | W Nation              |                                             |  |
|---------------------------------------------------------------|----------------------------------------------------|-----------------------------------------|-------------------------|--------------------|-----------------------|---------------------------------------------|--|
| Specification                                                 | n type                                             | Composite Doors                         | Contract number         | NWC                | 1705-274              | Winde                                       |  |
| Project Man                                                   |                                                    | Chris Bowen                             | Originated By           |                    |                       | Compliance                                  |  |
| Contract                                                      |                                                    | GRP DOORS                               | Customer                |                    | Sovereign             |                                             |  |
| Does the pro                                                  | Does the product need to be PAS:24 2016 certified? |                                         | Yes                     | 1                  | U Values              | CDM 2015                                    |  |
| Does the pro                                                  | duct need to be Doc Q                              | [PAS:24 2012 letterplate ] certified?   | No                      | 1                  | Energy Rating         |                                             |  |
|                                                               | Component List                                     | Preferred Specification                 | Variant 1               | Variant 2          | Variant 3             | Comments                                    |  |
| Cavity Closer                                                 | Depth                                              | See comments                            |                         |                    |                       | Colour to compliment existing window frames |  |
| Frame Colour                                                  | r                                                  | See comments                            | Or As Per Survey        |                    |                       | Colour to compliment existing window frames |  |
| Slab Colour                                                   |                                                    | As Per Survey                           | · · · ·                 |                    |                       | • • •                                       |  |
| Profile Type                                                  |                                                    | Bevelled(Chamfered)                     |                         |                    |                       |                                             |  |
| Outerframe Size                                               |                                                    | 65mm                                    | Or As Per Survey        |                    |                       |                                             |  |
| Cill                                                          |                                                    | Yes                                     | Or As Per Survey        |                    |                       |                                             |  |
| Cill Size As F                                                |                                                    | As Per Survey                           |                         |                    |                       |                                             |  |
| Reinforcemer                                                  | nt                                                 | Thermal Insert - uPVC                   |                         |                    |                       |                                             |  |
| Handle Type                                                   |                                                    | Mila Supa Secure                        |                         |                    |                       | Split Spindle an option if Required         |  |
| Handle Colou                                                  | ır                                                 | See comments                            |                         |                    |                       | Colour to compliment existing window frames |  |
| Hinges                                                        |                                                    | SFS 2c Adjustable                       |                         |                    |                       |                                             |  |
| Hinge Colour                                                  |                                                    | See comments                            |                         |                    |                       | Colour to compliment existing window frames |  |
| Hinges Additional Info                                        |                                                    | Free Type                               |                         |                    |                       |                                             |  |
| Lock                                                          |                                                    | Avantis 750                             |                         |                    |                       |                                             |  |
| Cylinder                                                      |                                                    | Yale Kitemarked                         | Free Type               |                    |                       |                                             |  |
| Glass Type                                                    |                                                    | 6.8LAM/16/4 Tough                       | Free Type               |                    |                       |                                             |  |
| Glass Pattern                                                 |                                                    | Cotswold                                |                         |                    |                       |                                             |  |
| Glass Delivery                                                |                                                    | Factory Fitted                          |                         |                    |                       |                                             |  |
| Glass Additor                                                 | nal Info                                           |                                         |                         |                    |                       |                                             |  |
| Couplers                                                      |                                                    | As Per Survey                           |                         |                    |                       |                                             |  |
| Knock-Ons                                                     |                                                    | As Per Survey                           |                         |                    |                       |                                             |  |
| Threshold                                                     |                                                    | Macclex 15                              | Or As Per Survey        |                    |                       |                                             |  |
| Additional Furniture Permitted                                |                                                    | Knocker/Spy Hole                        |                         | Chain              | Soterian Letter Plate | e Numerals                                  |  |
|                                                               | Accepted Door Styles                               |                                         |                         |                    |                       |                                             |  |
|                                                               |                                                    | stratford, Doncaster, Newmarket, Yor    |                         |                    |                       |                                             |  |
|                                                               |                                                    | pice - Black, Blue,Green, Red, White. ( | other colours - ie rose | wood by approval ) |                       |                                             |  |
|                                                               | Rear Door - Warwick o                              | or Stratford.                           |                         |                    |                       |                                             |  |
|                                                               | Rear Door Colour Ch                                | oice - White only ( other colours       | by approval )           |                    |                       |                                             |  |
| Additional                                                    |                                                    | 21                                      |                         |                    |                       |                                             |  |
| Items                                                         |                                                    |                                         |                         |                    |                       |                                             |  |
| 1                                                             |                                                    |                                         |                         |                    |                       |                                             |  |
| i l                                                           |                                                    |                                         |                         |                    |                       |                                             |  |
|                                                               |                                                    |                                         |                         |                    |                       |                                             |  |
|                                                               |                                                    |                                         |                         |                    |                       |                                             |  |
|                                                               |                                                    |                                         |                         |                    |                       |                                             |  |