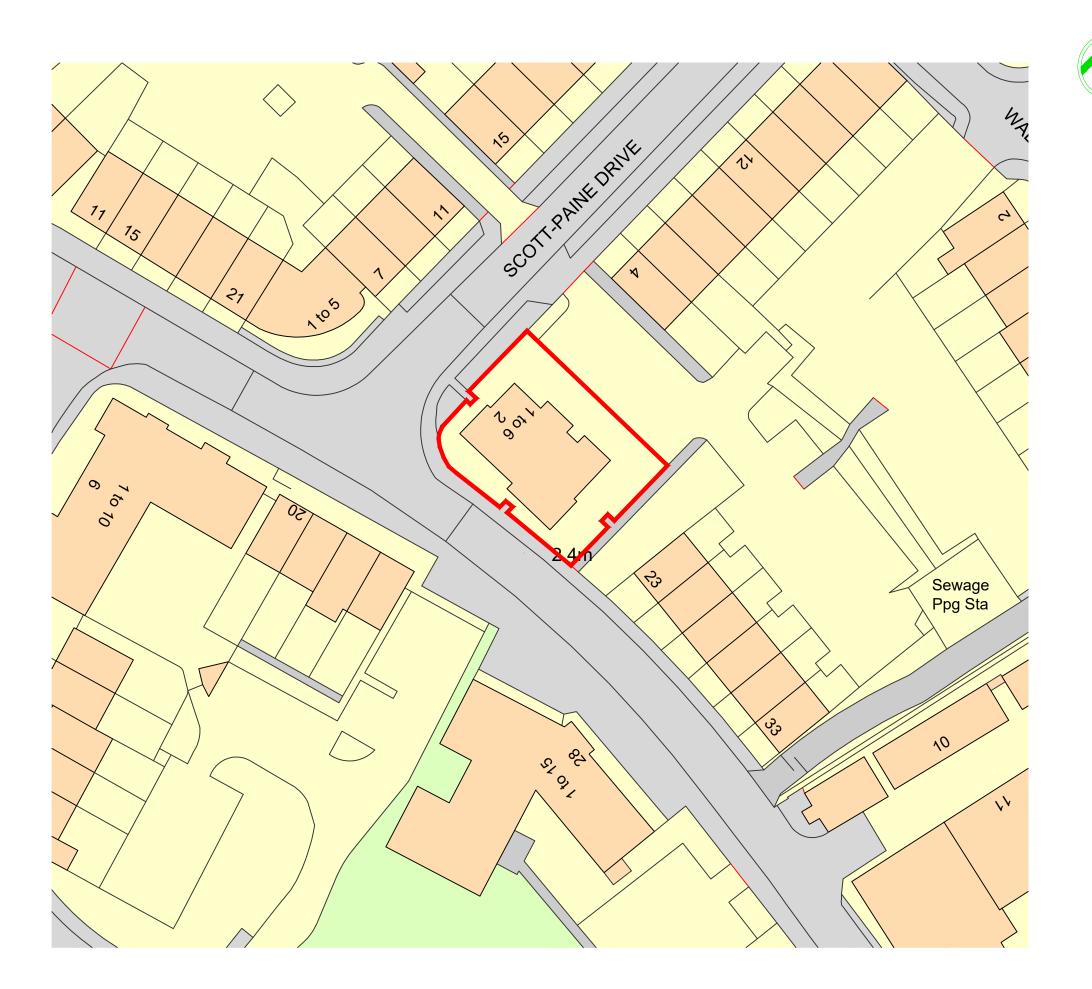

## Notes

All windows and doors to be replaced like for like not effecting current structural openings - Design to match existing.

SOVEREIGN HOUSING ASSOCIATION

PROPOSED WINDOW & DOOR REPLACEMENT

Drawing Title
SITE/ BLOCK PLAN
1-6 SCOTT PAINE DRIVE

Suitability Status

S2 - Suitable for Information

230708 1:500

@ A3 P01

230708-PEV-XX-XX-DR-B-0104

Project Code - Originator - Zone - Level - Type - Role - Number

T 0345 045 00

www.pickeverard.co.uk