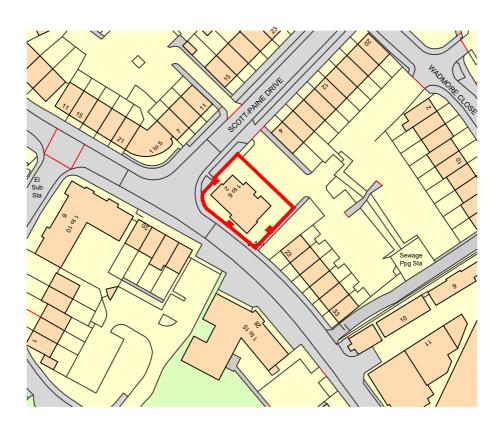

0 10m 50m

LAND OWNERSHIP BOUNDARY

| TOT FRANKING                | 10.08.23 | ROM | DP |
|-----------------------------|----------|-----|----|
| P01 Planning                |          |     |    |
| P02 Planning - amended plan | 20.09.23 | ROM | DP |
| P03 Planning                | 04.10.23 | ROM | DP |
|                             |          |     |    |

## **SOVEREIGN HOUSING ASSOCIATION**

Project

PROPOSED WINDOW & DOOR REPLACEMENT

Drawina Tit

## SITE LOCATION PLAN 1-6 SCOTT PAINE DRIVE

Suitability Status

**S2 - Suitable for Information** 

 Job No.
 Scale
 Size
 Rev

 230708
 1:1250
 @ A4
 P02

Drawing Number

230708-PEV-XX-XX-DR-B-0105

Project Code - Originator - Zone - Level - Type - Role - Number