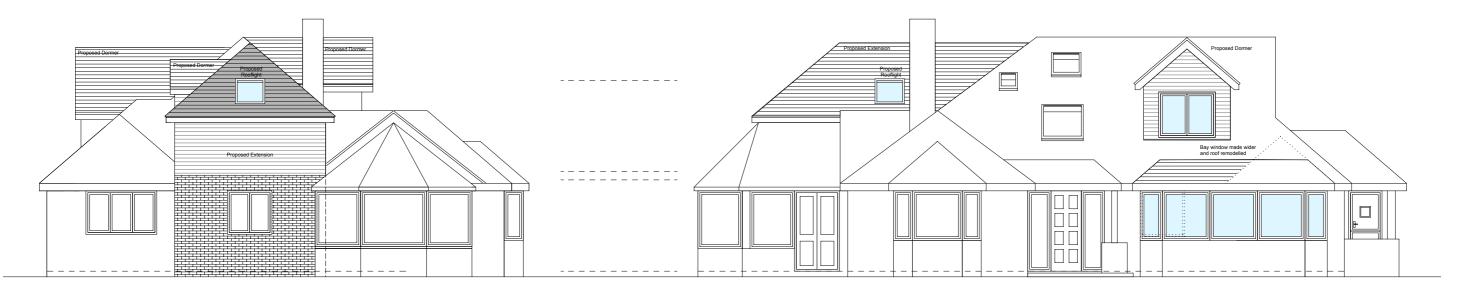

Proposed North Elevation

Proposed West Elevation

Proposed South Elevation

Proposed East Elevation

|           |                                                                                              | <br>          |                                    |              |
|-----------|----------------------------------------------------------------------------------------------|---------------|------------------------------------|--------------|
| Revisions |                                                                                              | Project       | Proposed Alterations and Extension | ons to 10 Ba |
|           | <b>OCM</b> architects Itd.                                                                   | Client        | Mr T Brooks                        | Date<br>08/  |
|           | 3 Ash Road, Ashurst, Southampton, Hants, S040 7AT<br>T 023 8029 2751 E alan.acmltd@gmail.com | Drawing Title | Proposed Elevations Sheet 1        | Scale<br>1:1 |
|           |                                                                                              |               |                                    |              |