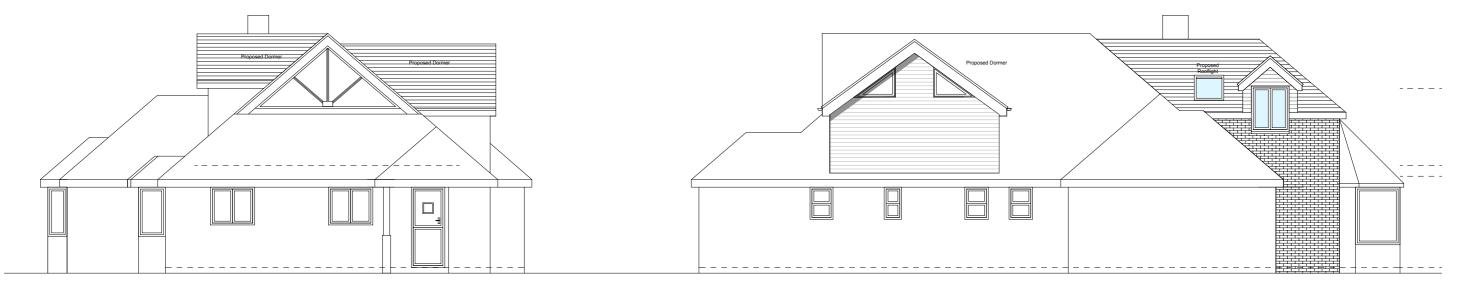

Proposed North Elevation

Proposed West Elevation

Proposed South Elevation

Proposed East Elevation

|           |                                                                                              | <br>          |                                    |              |
|-----------|----------------------------------------------------------------------------------------------|---------------|------------------------------------|--------------|
| Revisions |                                                                                              | Project       | Proposed Alterations and Extension | ons to 10 Ba |
|           | <b>OCM</b> architects Itd.                                                                   | Client        | Mr T Brooks                        | Date<br>08/  |
|           | 3 Ash Road, Ashurst, Southampton, Hants, S040 7AT<br>T 023 8029 2751 E alan.acmltd@gmail.com | Drawing Title | Proposed Elevations Sheet 1        | Scale<br>1:1 |
|           |                                                                                              |               |                                    |              |