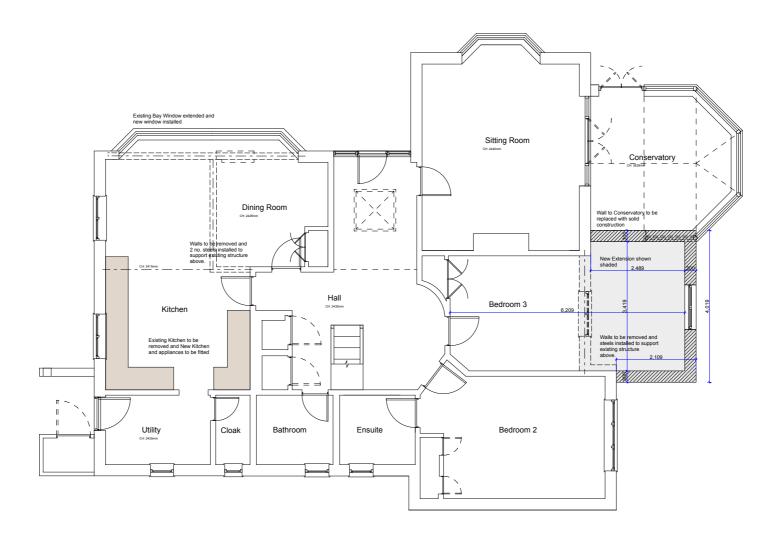

| Revisions |                                                                                                  | Project    | Project Proposed Alterations and Extensions to 10 E |            |  |
|-----------|--------------------------------------------------------------------------------------------------|------------|-----------------------------------------------------|------------|--|
|           | <b>acm</b> architects Itd.                                                                       | Client     | Mr T Brooks                                         | Date 0     |  |
|           | <br>3 Ash Road, Ashurst, Southampton, Hants, S040 7AT<br>T 023 8029 2751 E alan.acmltd@gmail.com | Drawing Ti | tle Proposed Ground Floor Plan                      | Scale<br>1 |  |

|