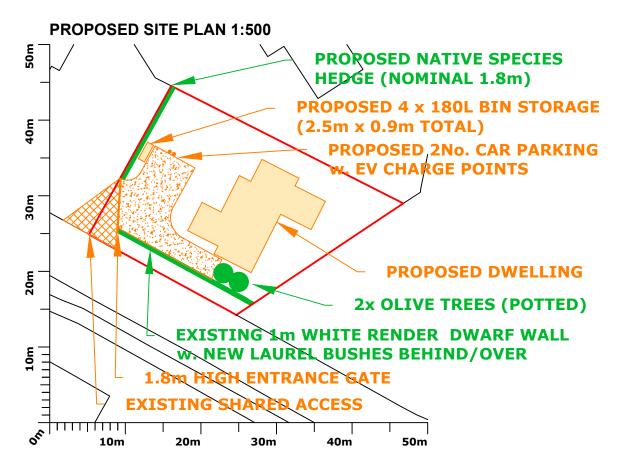

## **LOCATION PLAN 1:1250**

The Furnace
The Maltings
Princes Street
Ipswich
Suffolk
IP1 1SB

t: 01473 407911

e: enquiries@planningdirect.co.uk w: planningdirect.co.uk

| TITLE: Existing/Proposed: Site & Location Plans |             |                 |          |  |
|-------------------------------------------------|-------------|-----------------|----------|--|
| DATE: 20/10/23                                  |             |                 |          |  |
| <b>REF</b> : 2717                               | DRAWING: 01 |                 |          |  |
| SCALE: 1:1250/1:500                             |             | SHEET           | SIZE: A3 |  |
| DRAWN BY: SH                                    |             | CHECKED BY: NOH |          |  |
| CONTACT: technical@planningdirect.co.uk         |             |                 |          |  |

| self build dwelling (C3) |
|--------------------------|
|                          |
|                          |
|                          |
|                          |
|                          |

## NOTES:

 Aerial map shown for reference only, scale is approximate to location plan @1:1250

OCCUPANCY: 2B/4P
GIFA: 193m² approx.
FOOTPRINT: 135m² approx.
SITE AREA: 648m² approx.