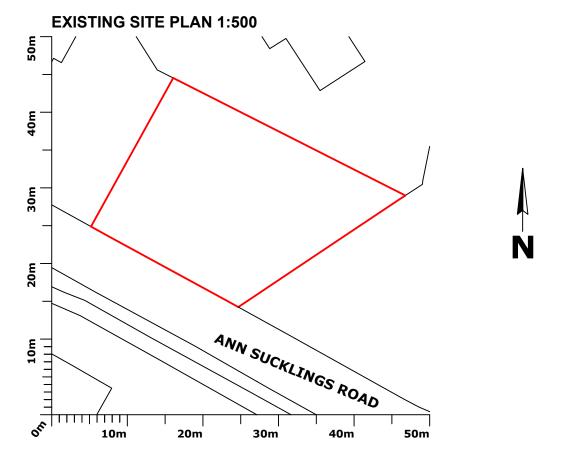

## **LOCATION PLAN 1:1250**

The Furnace
The Maltings
Princes Street
Ipswich
Suffolk
IP1 1SB

t: 01473 407911

e: enquiries@planningdirect.co.uk w: planningdirect.co.uk

| TITLE: Existing/Proposed: Site & Location Plans |             |                 |          |  |
|-------------------------------------------------|-------------|-----------------|----------|--|
| DATE: 20/10/23                                  |             |                 |          |  |
| <b>REF</b> : 2717                               | DRAWING: 01 |                 |          |  |
| SCALE: 1:1250/1:500                             |             | SHEET           | SIZE: A3 |  |
| DRAWN BY: SH                                    |             | CHECKED BY: NOH |          |  |
| CONTACT: technical@planningdirect.co.uk         |             |                 |          |  |