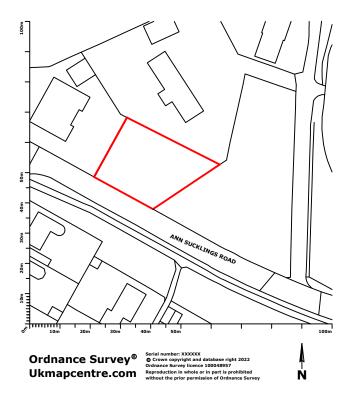

## **LOCATION PLAN 1:1250**

The Furnace
The Maltings
Princes Street
Ipswich
Suffolk
IP1 1SB

t: 01473 407911

e: enquiries@planningdirect.co.uk w: planningdirect.co.uk

| TITLE: Existing/Proposed: Site & Location Plans |             |                 |          |  |
|-------------------------------------------------|-------------|-----------------|----------|--|
| DATE: 20/10/23                                  |             |                 |          |  |
| <b>REF</b> : 2717                               | DRAWING: 01 |                 |          |  |
| SCALE: 1:1250/1:500                             |             | SHEET           | SIZE: A3 |  |
| DRAWN BY: SH                                    |             | CHECKED BY: NOH |          |  |
| CONTACT: technical@planningdirect.co.uk         |             |                 |          |  |

## NOTES:

 Aerial map shown for reference only, scale is approximate to location plan @1:1250

OCCUPANCY: 2B/4P
GIFA: 193m² approx.
FOOTPRINT: 135m² approx.
SITE AREA: 648m² approx.