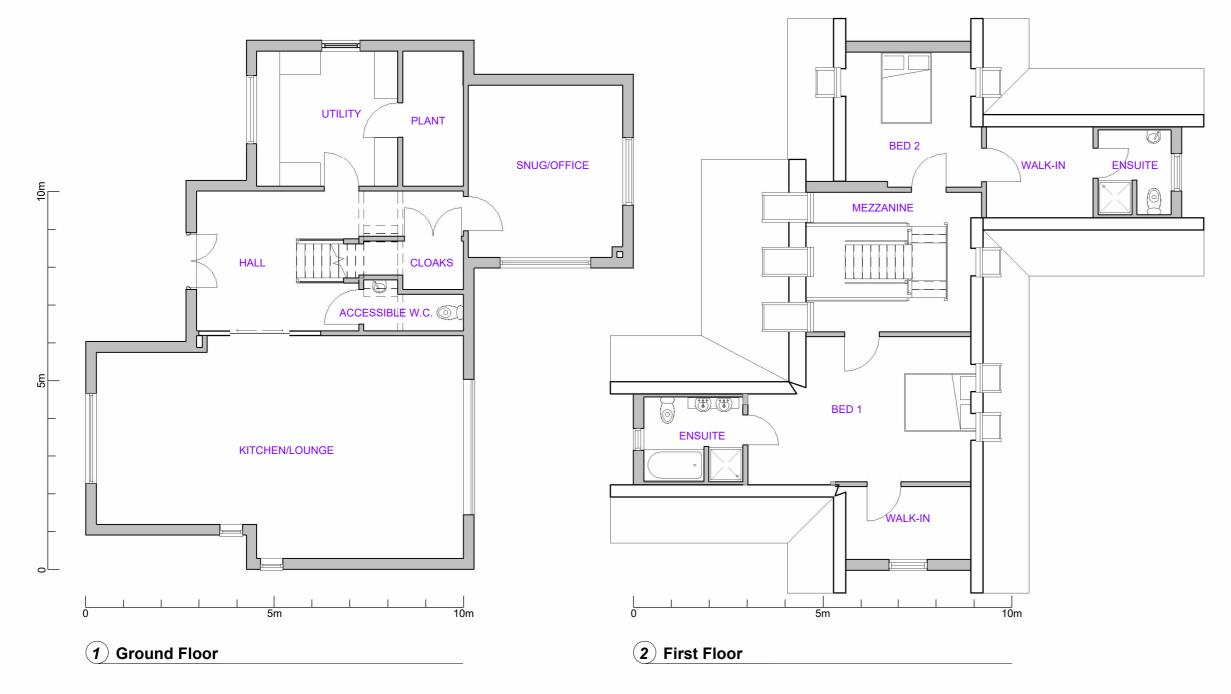

## **Proposed - Floor Plans**

Faras Lodge, Ann Suckling Lane, Little Wratting, Haverhill, Suffolk, CB9 7TA

The Furnace The Maltings Princes Street Ipswich Suffolk IP1 1SB

CLIENT: FARENDEN PROJECT DESCRIPTION: Application for erection of self build dwelling (C3)