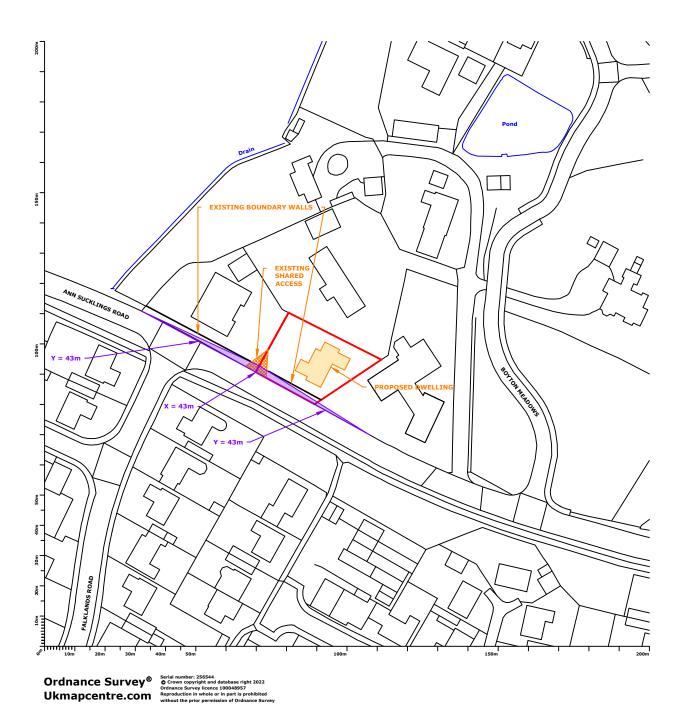

## PROPOSED: VISIBILITY SPLAY

Faras Lodge, Ann Suckling Lane, Little Wratting, Haverhill, Suffolk, CB9 7TA

The Furnace The Maltings Princes Street Ipswich Suffolk IP1 1SB

t: 01473 407911 e: enquiries@planningdirect.co.uk w: planningdirect.co.uk

| TITLE: Proposed: Visibility Splay       |        |              |             |  |
|-----------------------------------------|--------|--------------|-------------|--|
| <b>DATE:</b> 27/10/23                   |        |              |             |  |
| <b>REF:</b> 2717                        | DRAWIN | <b>G:</b> 10 | REVISION: 1 |  |
| SCALE: 1:1250                           |        | SHEE         | T SIZE: A3  |  |
| DRAWN BY: SH                            |        | CHEC         | KED BY: NOH |  |
| CONTACT: technical@planningdirect.co.uk |        |              |             |  |

| DICATOR DI. SII                         | CHECKED DI. NO         |  |  |  |  |
|-----------------------------------------|------------------------|--|--|--|--|
| CONTACT: technical@planningdirect.co.uk |                        |  |  |  |  |
|                                         |                        |  |  |  |  |
| CLIENT: FARENDEN                        |                        |  |  |  |  |
| APPLICATION SUMMARY:                    |                        |  |  |  |  |
| Application for erection                | of self build dwelling |  |  |  |  |
| (C3)                                    |                        |  |  |  |  |

| KEY: |               |
|------|---------------|
|      | Site boundary |
|      |               |
|      |               |
|      |               |
|      |               |
|      |               |
|      |               |
|      |               |
|      |               |
|      |               |
|      |               |
|      |               |