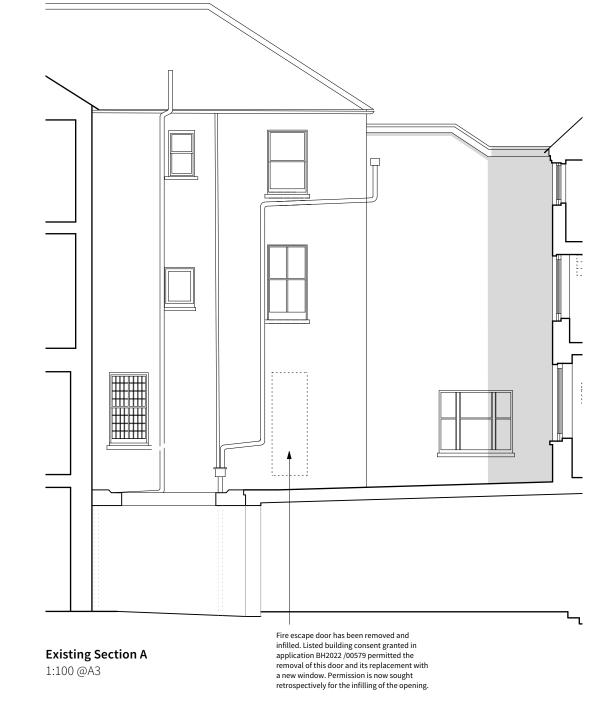

## **Pre-Existing Section A**

1:100 @A3

4 Gloucester Passage, Brighton BN1 4AS **e:** studio@sticklandwright.co.uk

**t:** 01273 964051

Company registered in England No. 11222477

| LEGEND         |   |                                                                               |           |    |
|----------------|---|-------------------------------------------------------------------------------|-----------|----|
| Existing walls |   | Existing walls / infill to be applied for retrospectively in this application |           |    |
| Demolition     |   | _ `                                                                           | ed new wa |    |
| 1:200 2m 4     | 6 | 8                                                                             | 10        | 12 |
| 1:100   1m   2 | 3 | 4                                                                             | 5         | 6  |