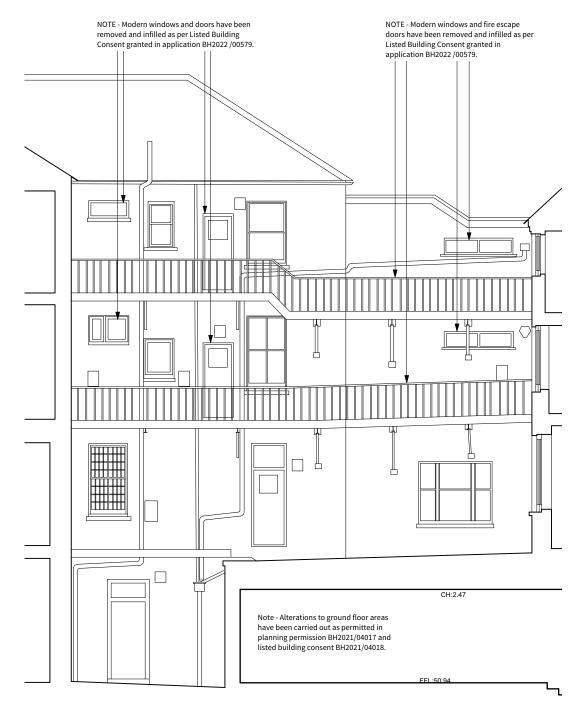

| LEGEND         |   |                                                                               |           |    |
|----------------|---|-------------------------------------------------------------------------------|-----------|----|
| Existing walls |   | Existing walls / infill to be applied for retrospectively in this application |           |    |
| Demolition     |   | _ `                                                                           | ed new wa |    |
| 1:200 2m 4     | 6 | 8                                                                             | 10        | 12 |
| 1:100   1m   2 | 3 | 4                                                                             | 5         | 6  |