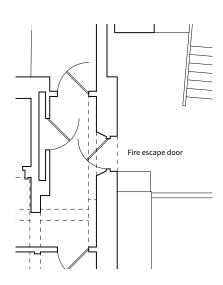

**Existing First Floor Plan** 

1:200 @A3



## Pre-Existing First Floor Plan (Part)

1:100 @A3



## Existing First Floor Plan (Part)

1:100 @A3

4 Gloucester Passage, Brighton BN1 4AS **e:** studio@sticklandwright.co.uk

**t:** 01273 964051

Company registered in England No. 11222477

## Disclaimer:

This drawing is the copyright of Stickland Wright Ltd. and may not be reproduced or used except by written permission. Figured dimensions to have precedence over scaling. Check all site dimensions prior to fabrication. Refer any discrepancies found to Stickland Wright.

| Revisions: |   |            |                                            |    |  |  |
|------------|---|------------|--------------------------------------------|----|--|--|
| [          | А | 13/11/2023 | To planning                                | ns |  |  |
|