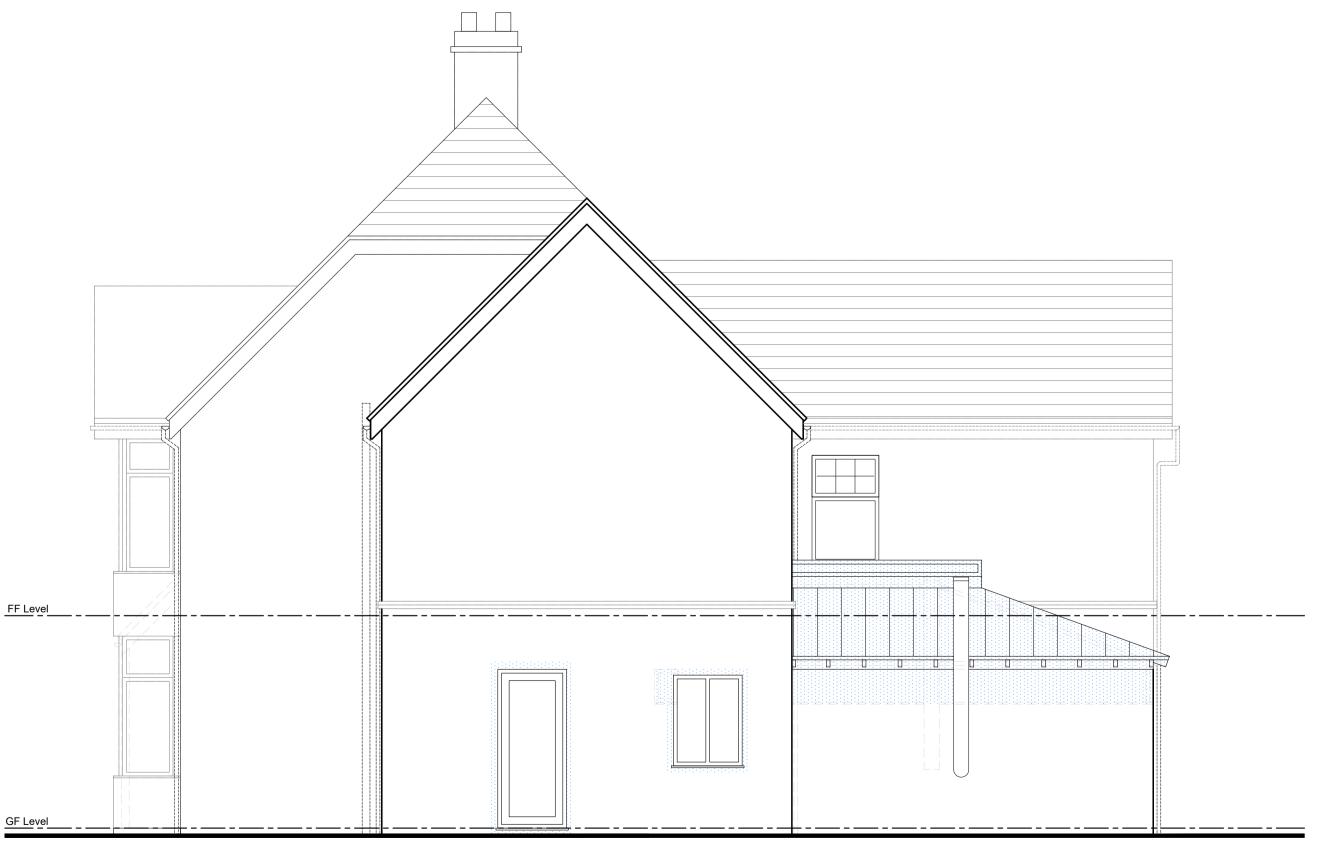

RIGHT SIDE ELEVATION (when viewed from the front)

Blueberries
59 Headley Road
Liphook
Hampshire

Liphook
Hampshire
GU30 7NS

Web: www.austinlebbon.co.uk
Phone: 01730 887559

Dwg Ref: 22108 [PL] 04 Rev: - Date: OCT 2023