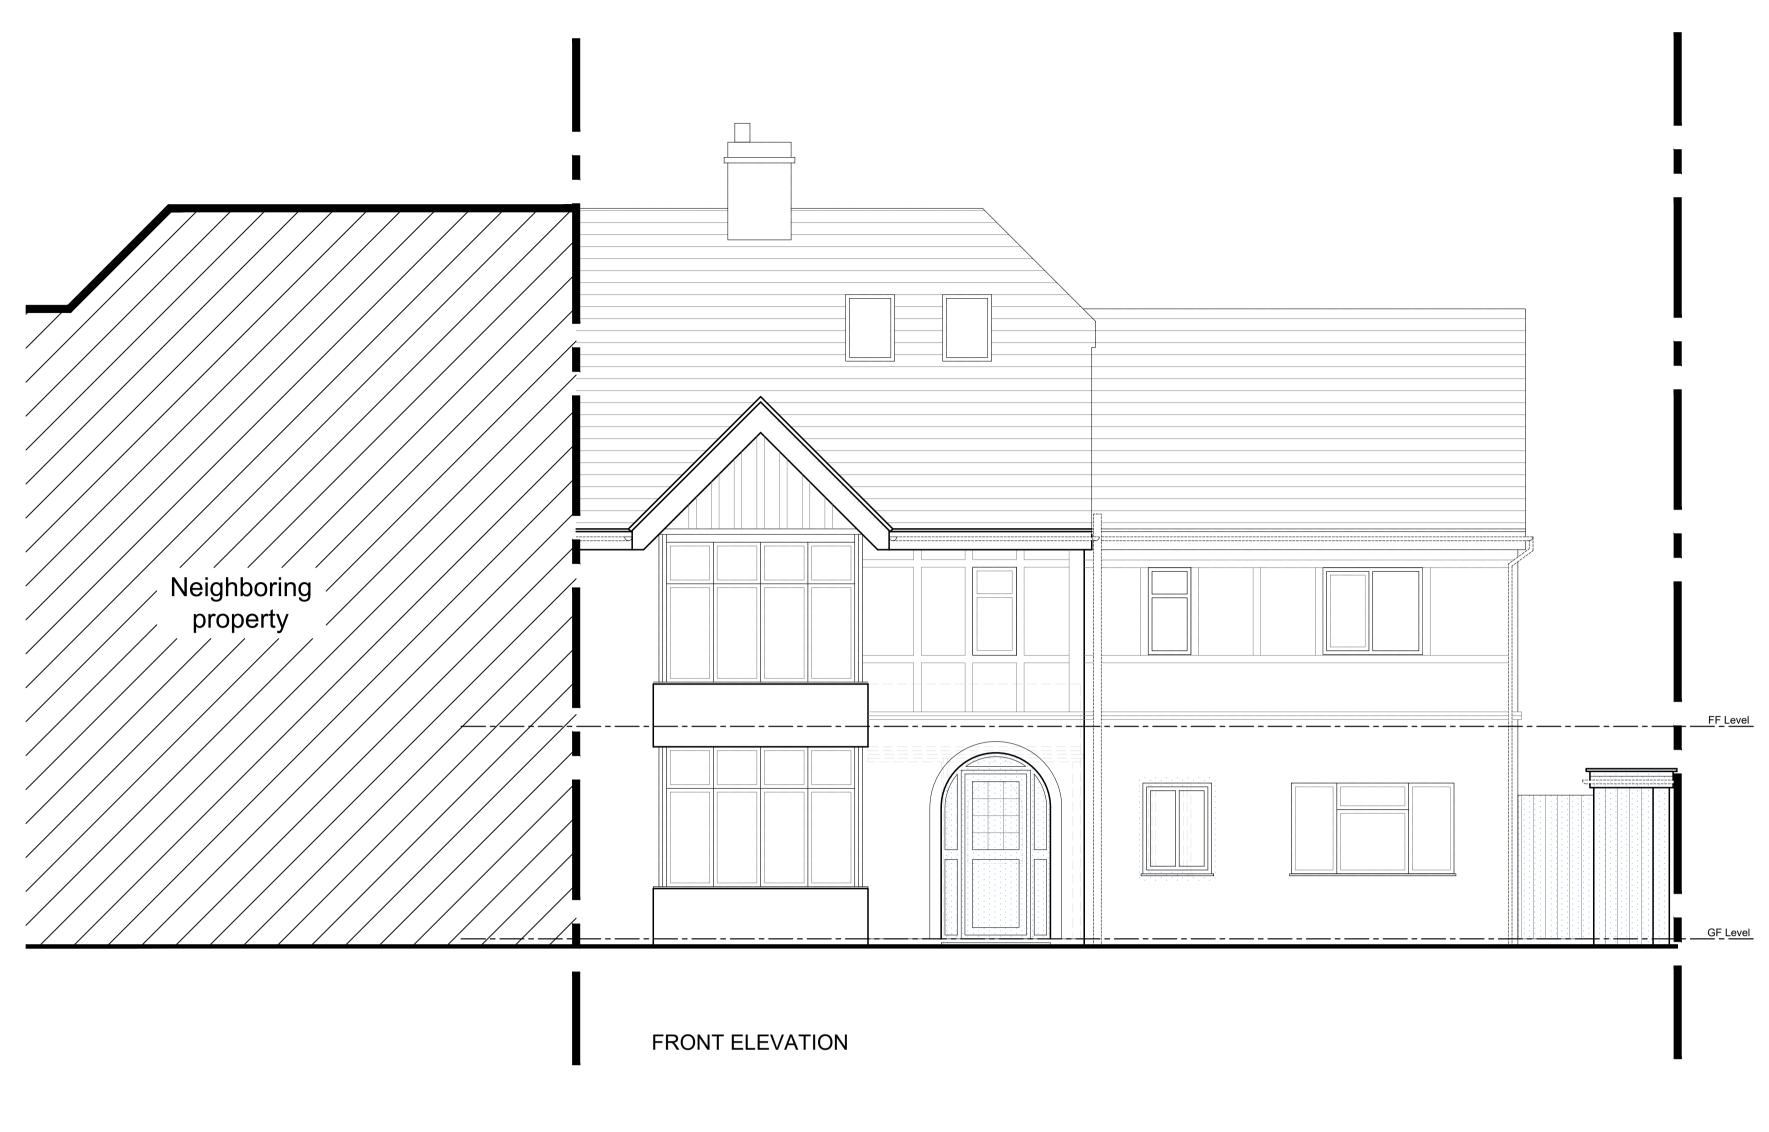

ALL DIMENSIONS TO BE CHECKED ON SITE

NB: Existing external cavity wall width TBC on site, currently assumed at 50mm.

| Walls                  | Faced brickwork to match existing house |
|------------------------|-----------------------------------------|
| Roof                   | Standing seam metal roofing             |
| Windows                | White UPVC                              |
| Doors                  | Pedestrian - white UPVC                 |
| Eaves & Facias         | White UPVC                              |
| Gutters &<br>Downpipes | Black plastic                           |