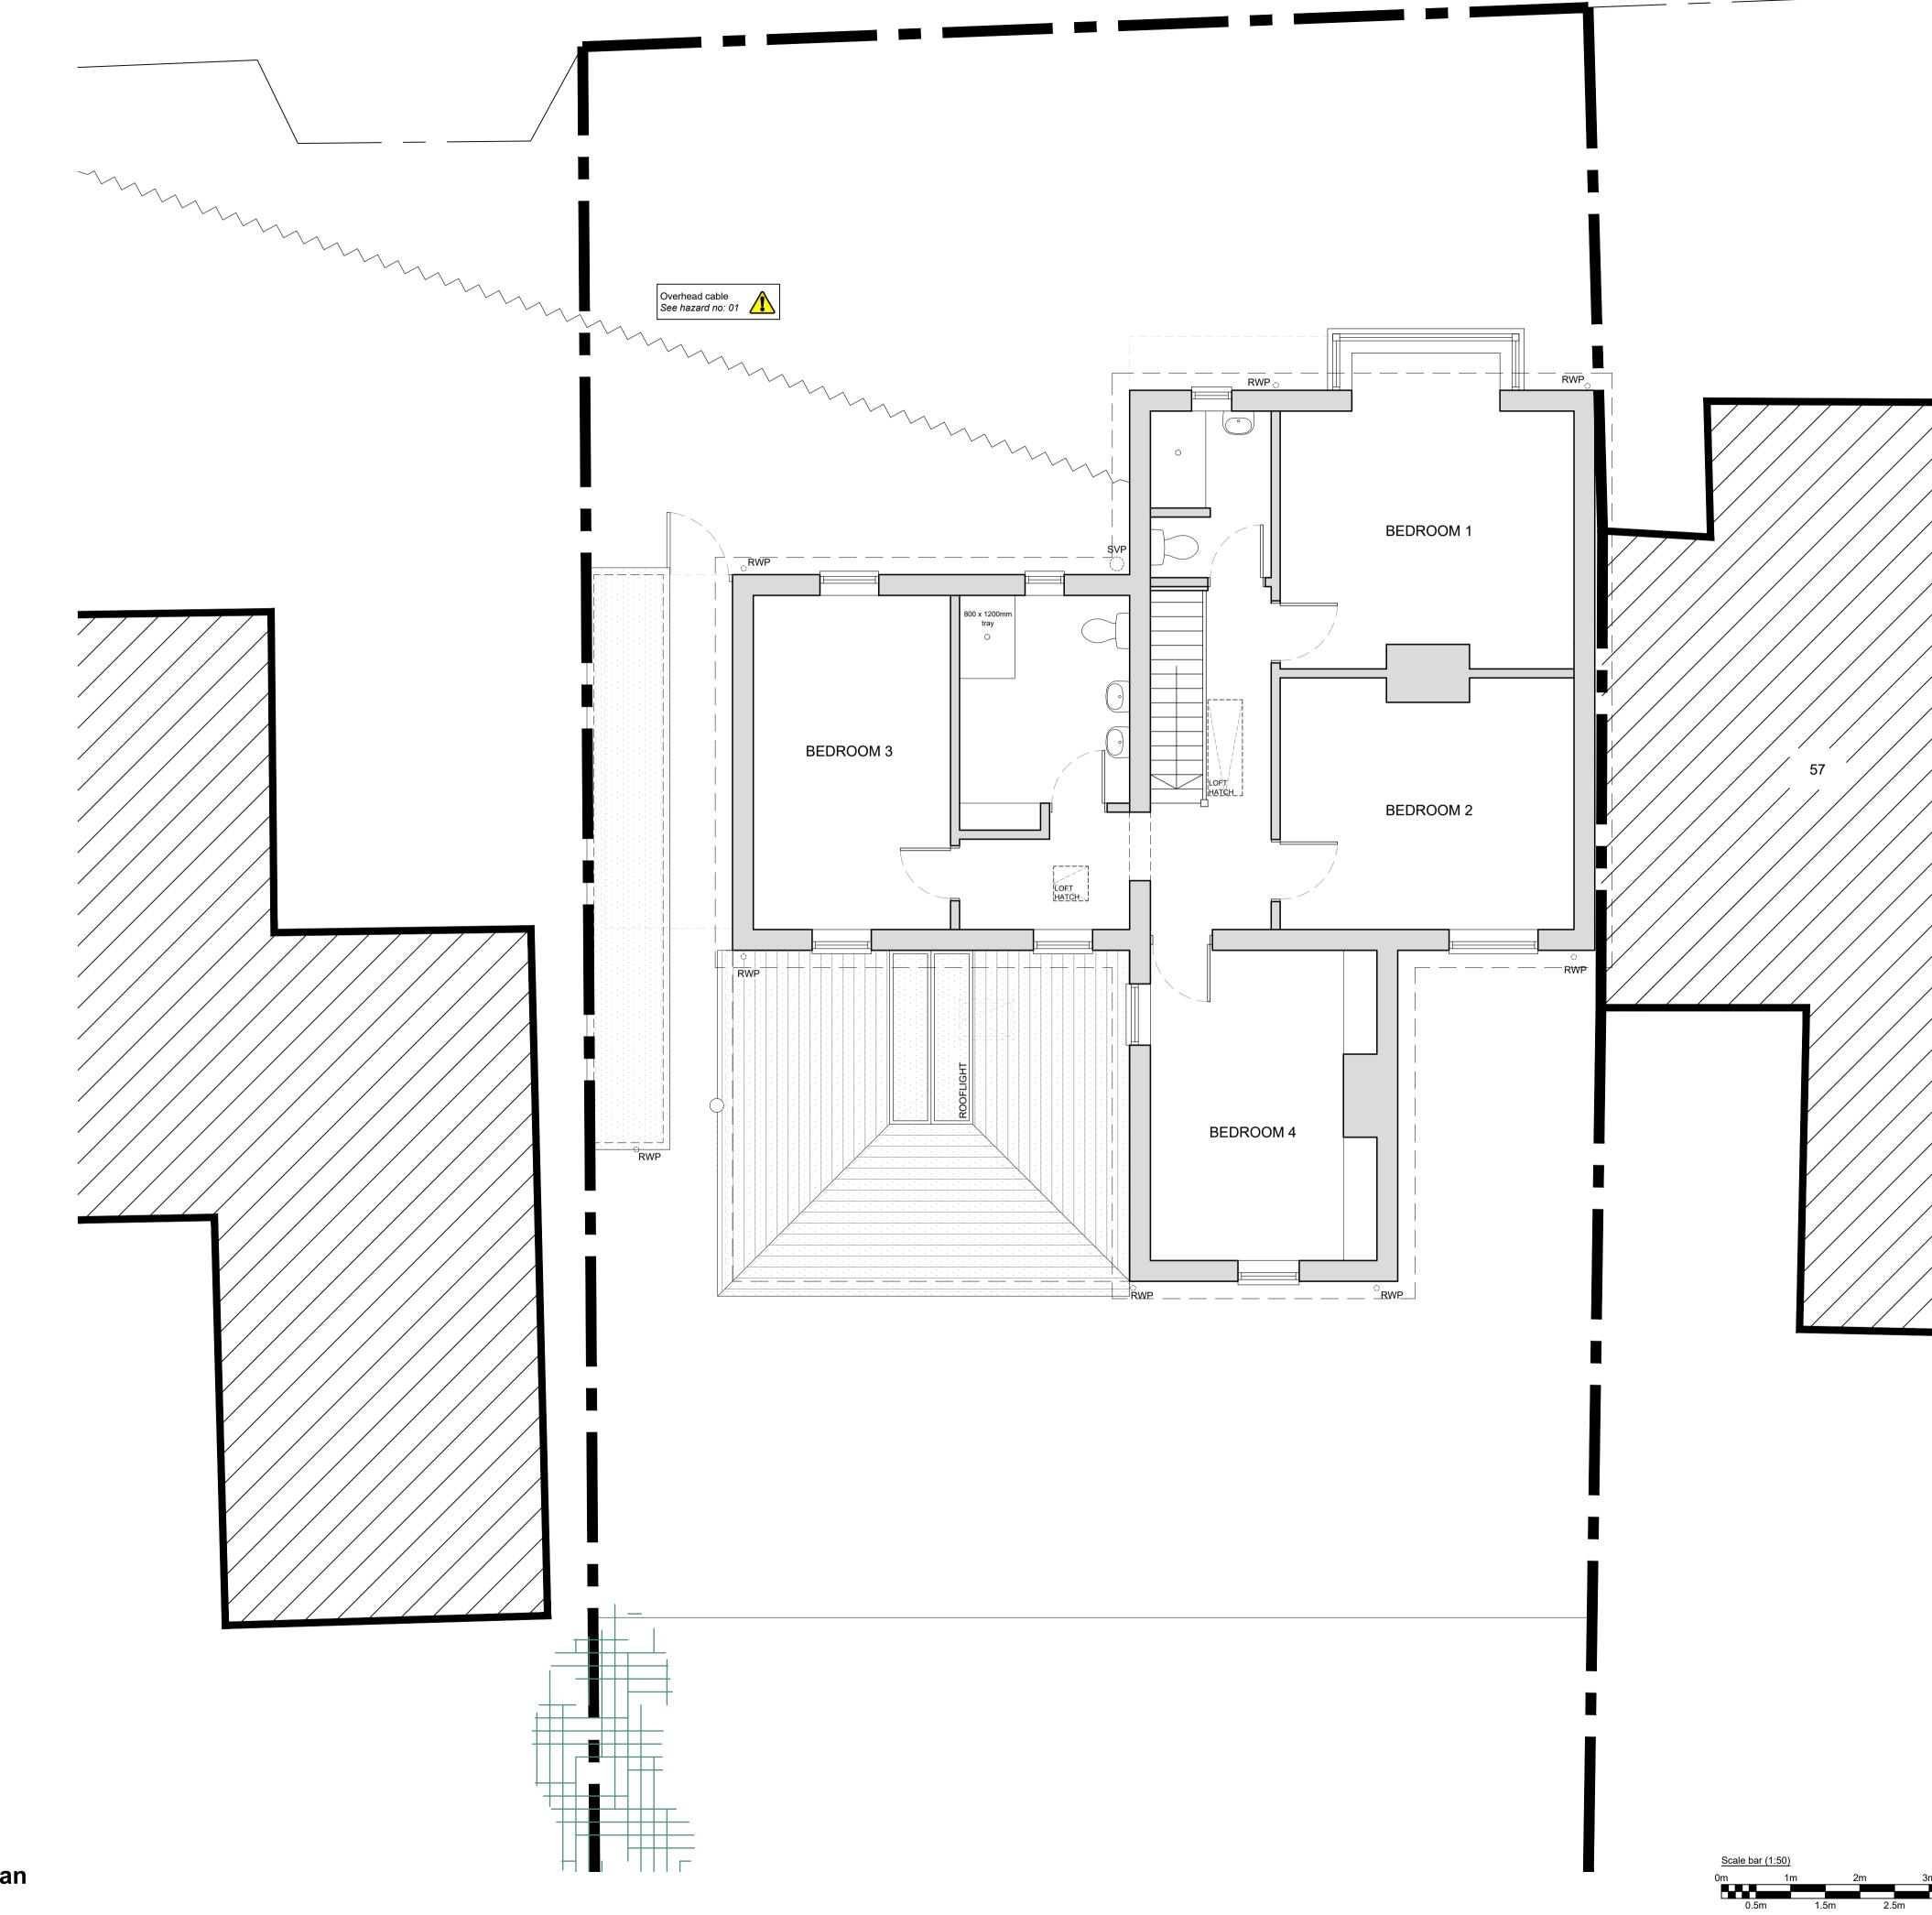

NB: Existing external cavity wall width TBC on site, currently assumed at 50mm.

|                                                     |      |               |                                    |          | -    |  |  |
|-----------------------------------------------------|------|---------------|------------------------------------|----------|------|--|--|
|                                                     | Rev. | Descript      | ion                                |          |      |  |  |
|                                                     | Rev  | isions/       |                                    |          | Date |  |  |
| Project: Conservatory replacement with an extension |      |               |                                    |          |      |  |  |
| for                                                 |      |               |                                    |          |      |  |  |
| Victoria & Alex Perry                               |      |               |                                    |          |      |  |  |
| at                                                  |      |               | Contact: Michael Austin RIBA       |          |      |  |  |
| Blueberries                                         |      |               |                                    |          |      |  |  |
| 59 Headley Road                                     |      |               | E-mail: project@austinlebbon.co.uk |          |      |  |  |
| Liphook                                             |      |               | Web: www.austinlebbon.co.uk        |          |      |  |  |
| Hampshire                                           |      |               |                                    |          |      |  |  |
| GU30 7NS                                            |      |               | Phone: 01730 887559                |          |      |  |  |
| Dwg Ref: 22108 [PL] 02                              | Rev  | /: <b>-</b> D | ate: C                             | DCT 2023 |      |  |  |