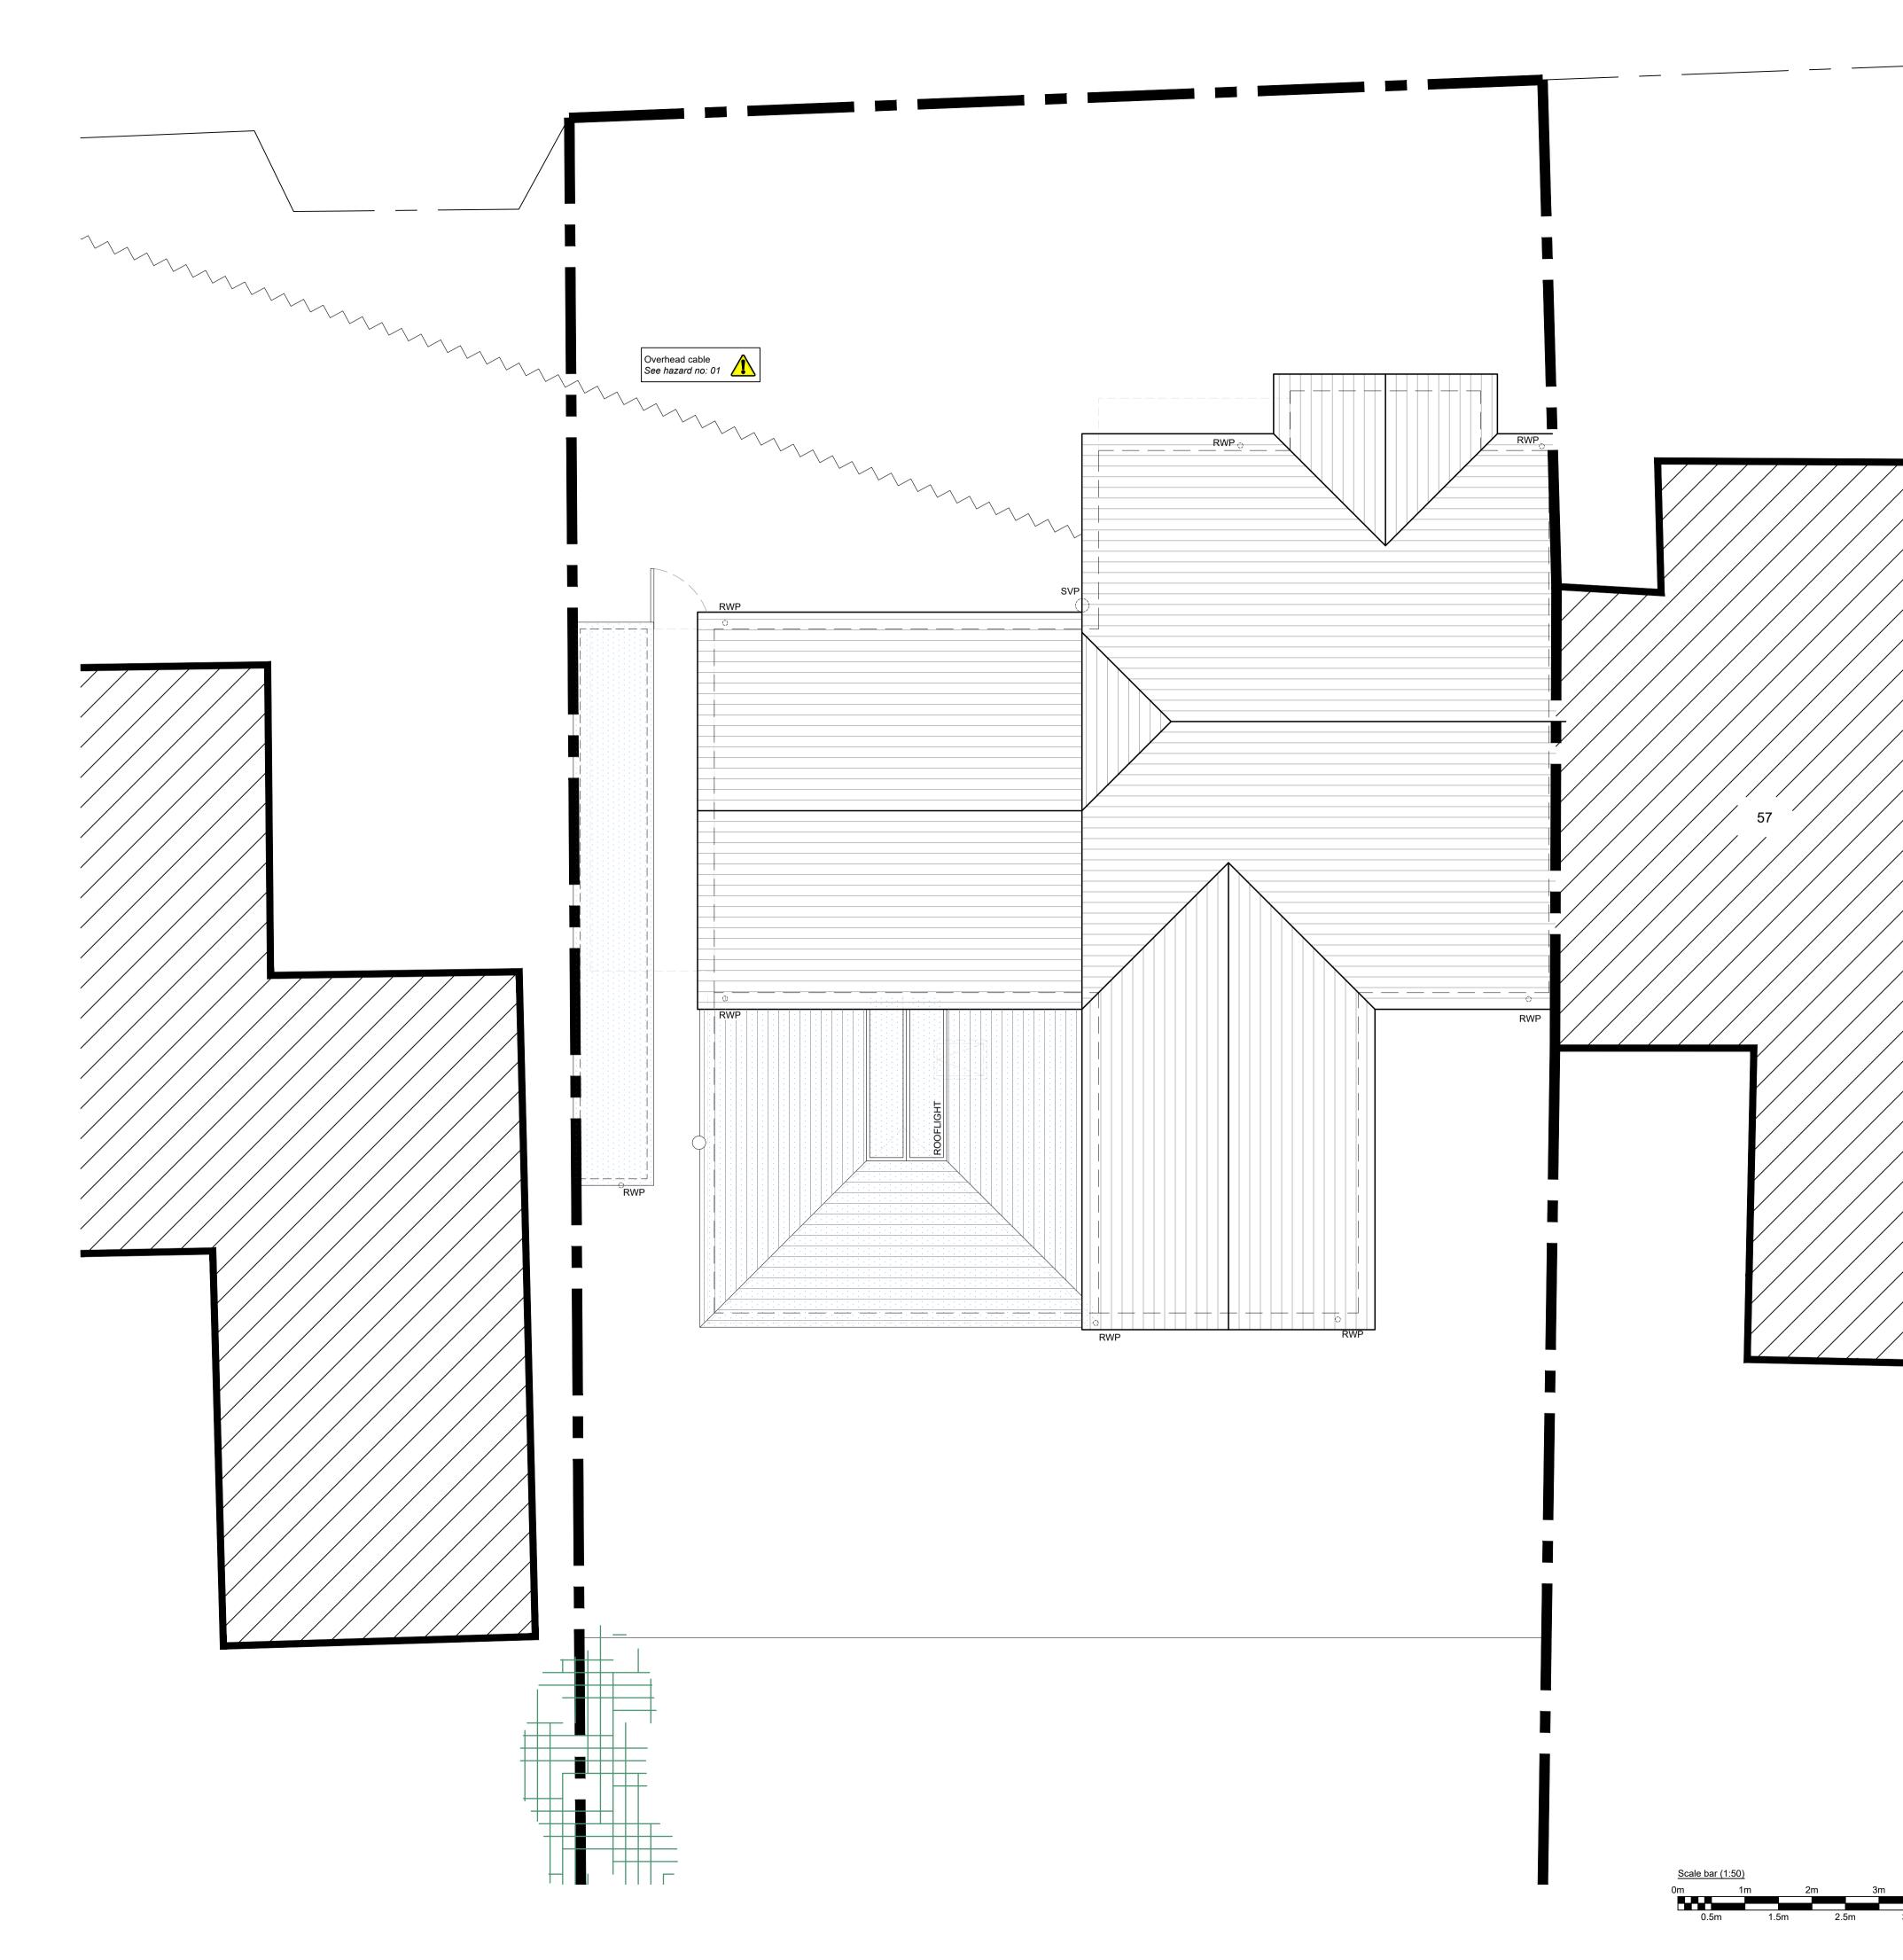

DO NOT SCALE OFF THIS DRAWING EXCEPT FOR PLANNING PURPOSES

## ALL DIMENSIONS TO BE CHECKED ON SITE

| Key |                                |
|-----|--------------------------------|
|     | Existing retained construction |
|     | New construction / infill      |
|     | Demolitions                    |
|     |                                |

NB: Existing external cavity wall width TBC on site, currently assumed at 50mm.

|                                                     | Rev.    | Descrip         | tion                               |             |      |  |
|-----------------------------------------------------|---------|-----------------|------------------------------------|-------------|------|--|
|                                                     | Revisio |                 |                                    |             | Date |  |
| Project: Conservatory replacement with an extension |         |                 |                                    |             |      |  |
| for                                                 |         |                 |                                    |             |      |  |
| Victoria & Alex Perry                               |         |                 |                                    |             |      |  |
| at                                                  |         |                 | Contact: Michael Austin RIBA       |             |      |  |
| Blueberries                                         |         |                 |                                    |             |      |  |
| 59 Headley Road                                     |         |                 | E-mail: project@austinlebbon.co.uk |             |      |  |
| Liphook                                             |         | V               | Web: www.austinlebbon.co.uk        |             |      |  |
| Hampshire                                           |         |                 |                                    |             |      |  |
| GU30 7NS                                            |         |                 | Phone: 01730 887559                |             |      |  |
| Dwg Ref: 22108 [PL] 03                              | Rev     | /: <b>-</b>   [ | Dat                                | e: OCT 2023 |      |  |