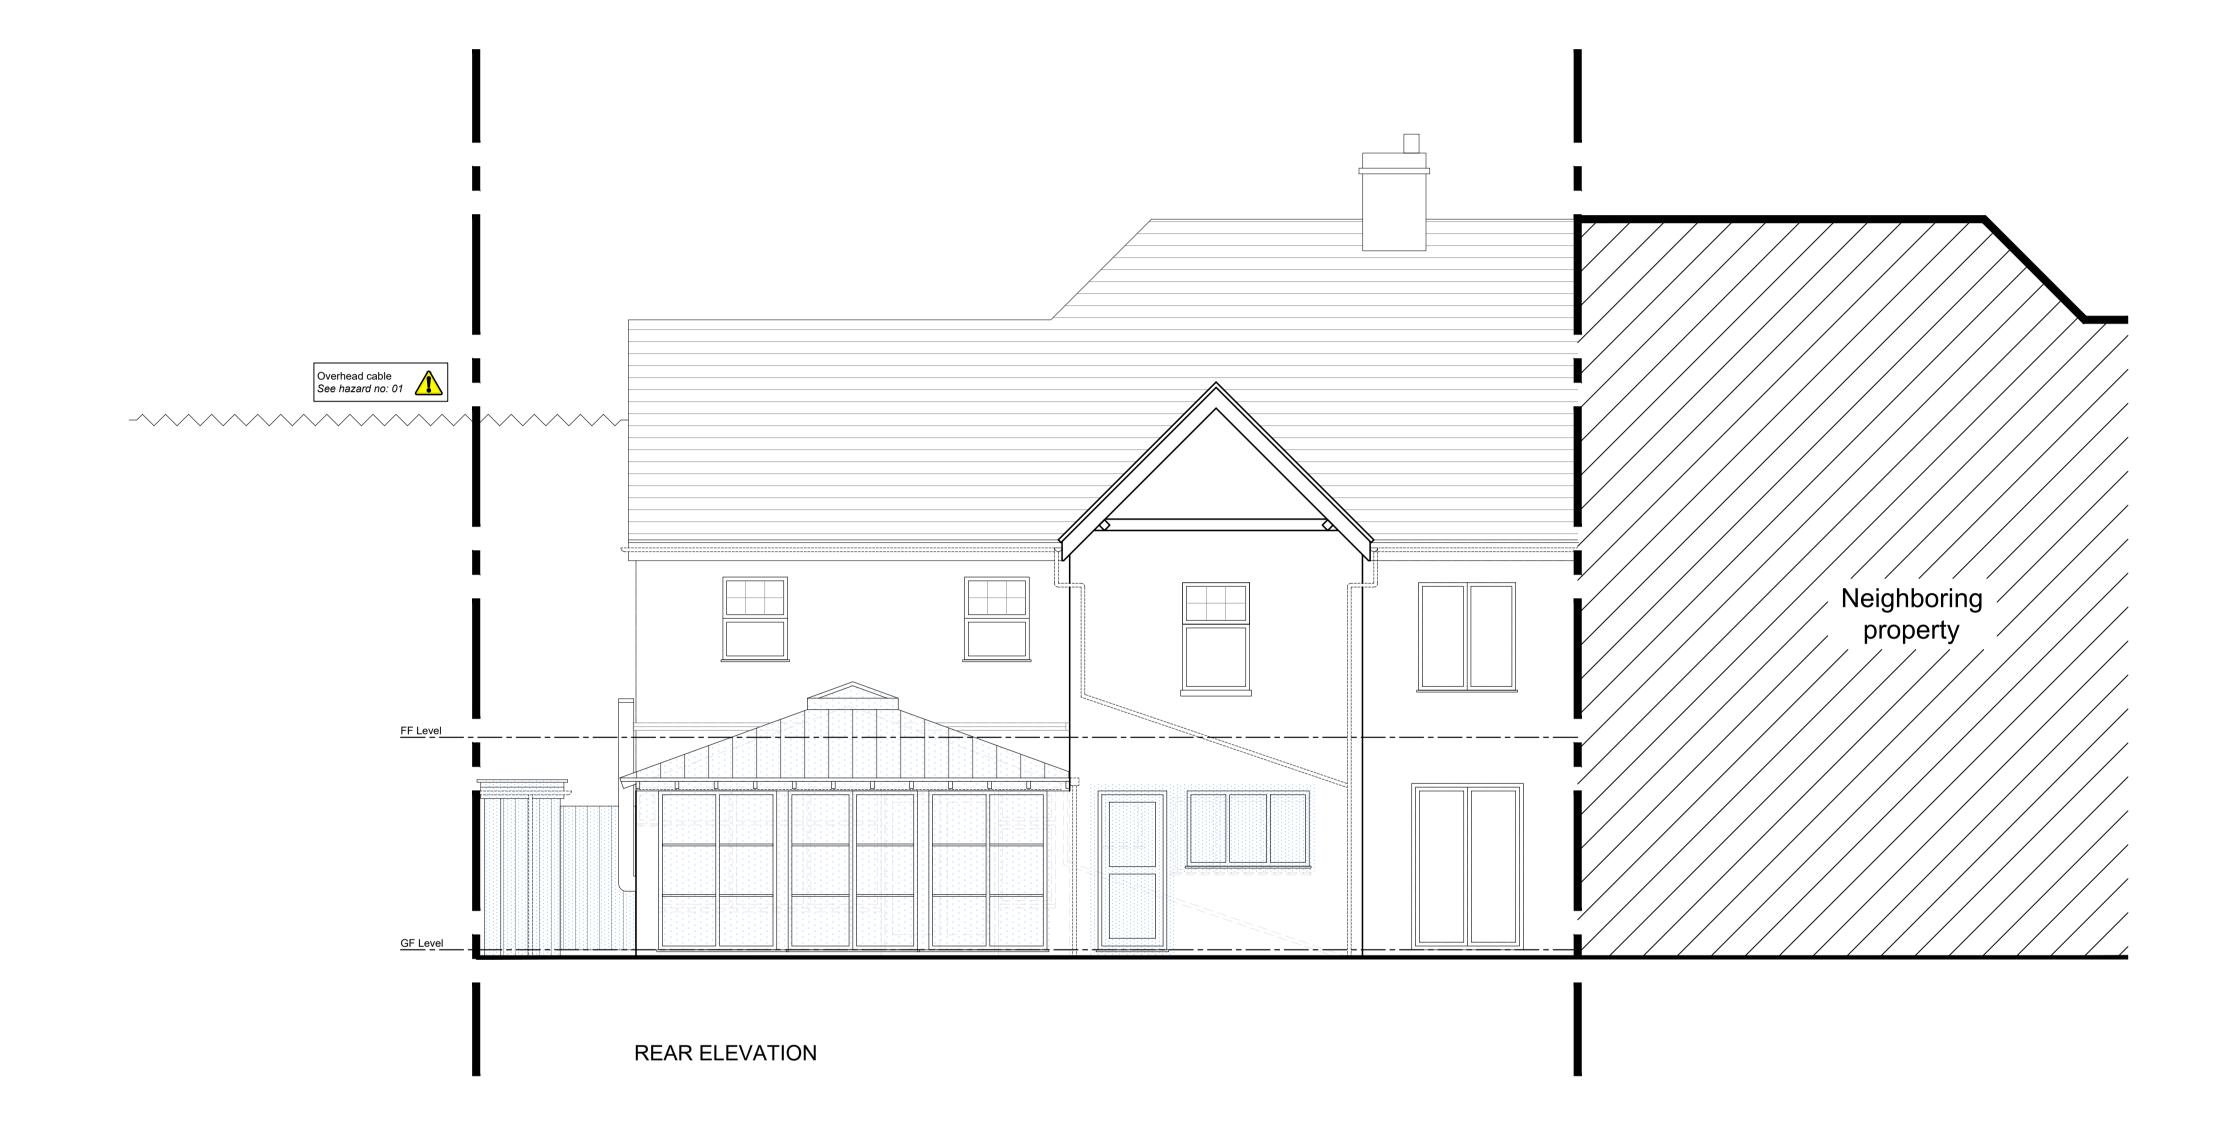

## Materials & Finishes

| Walls                  | Faced brickwork to match existing house |  |  |  |
|------------------------|-----------------------------------------|--|--|--|
| Roof                   | Standing seam metal roofing             |  |  |  |
| Windows                | White UPVC                              |  |  |  |
| Doors                  | Pedestrian - white UPVC                 |  |  |  |
| Eaves & Facias         | White UPVC                              |  |  |  |
| Gutters &<br>Downpipes | Black plastic                           |  |  |  |