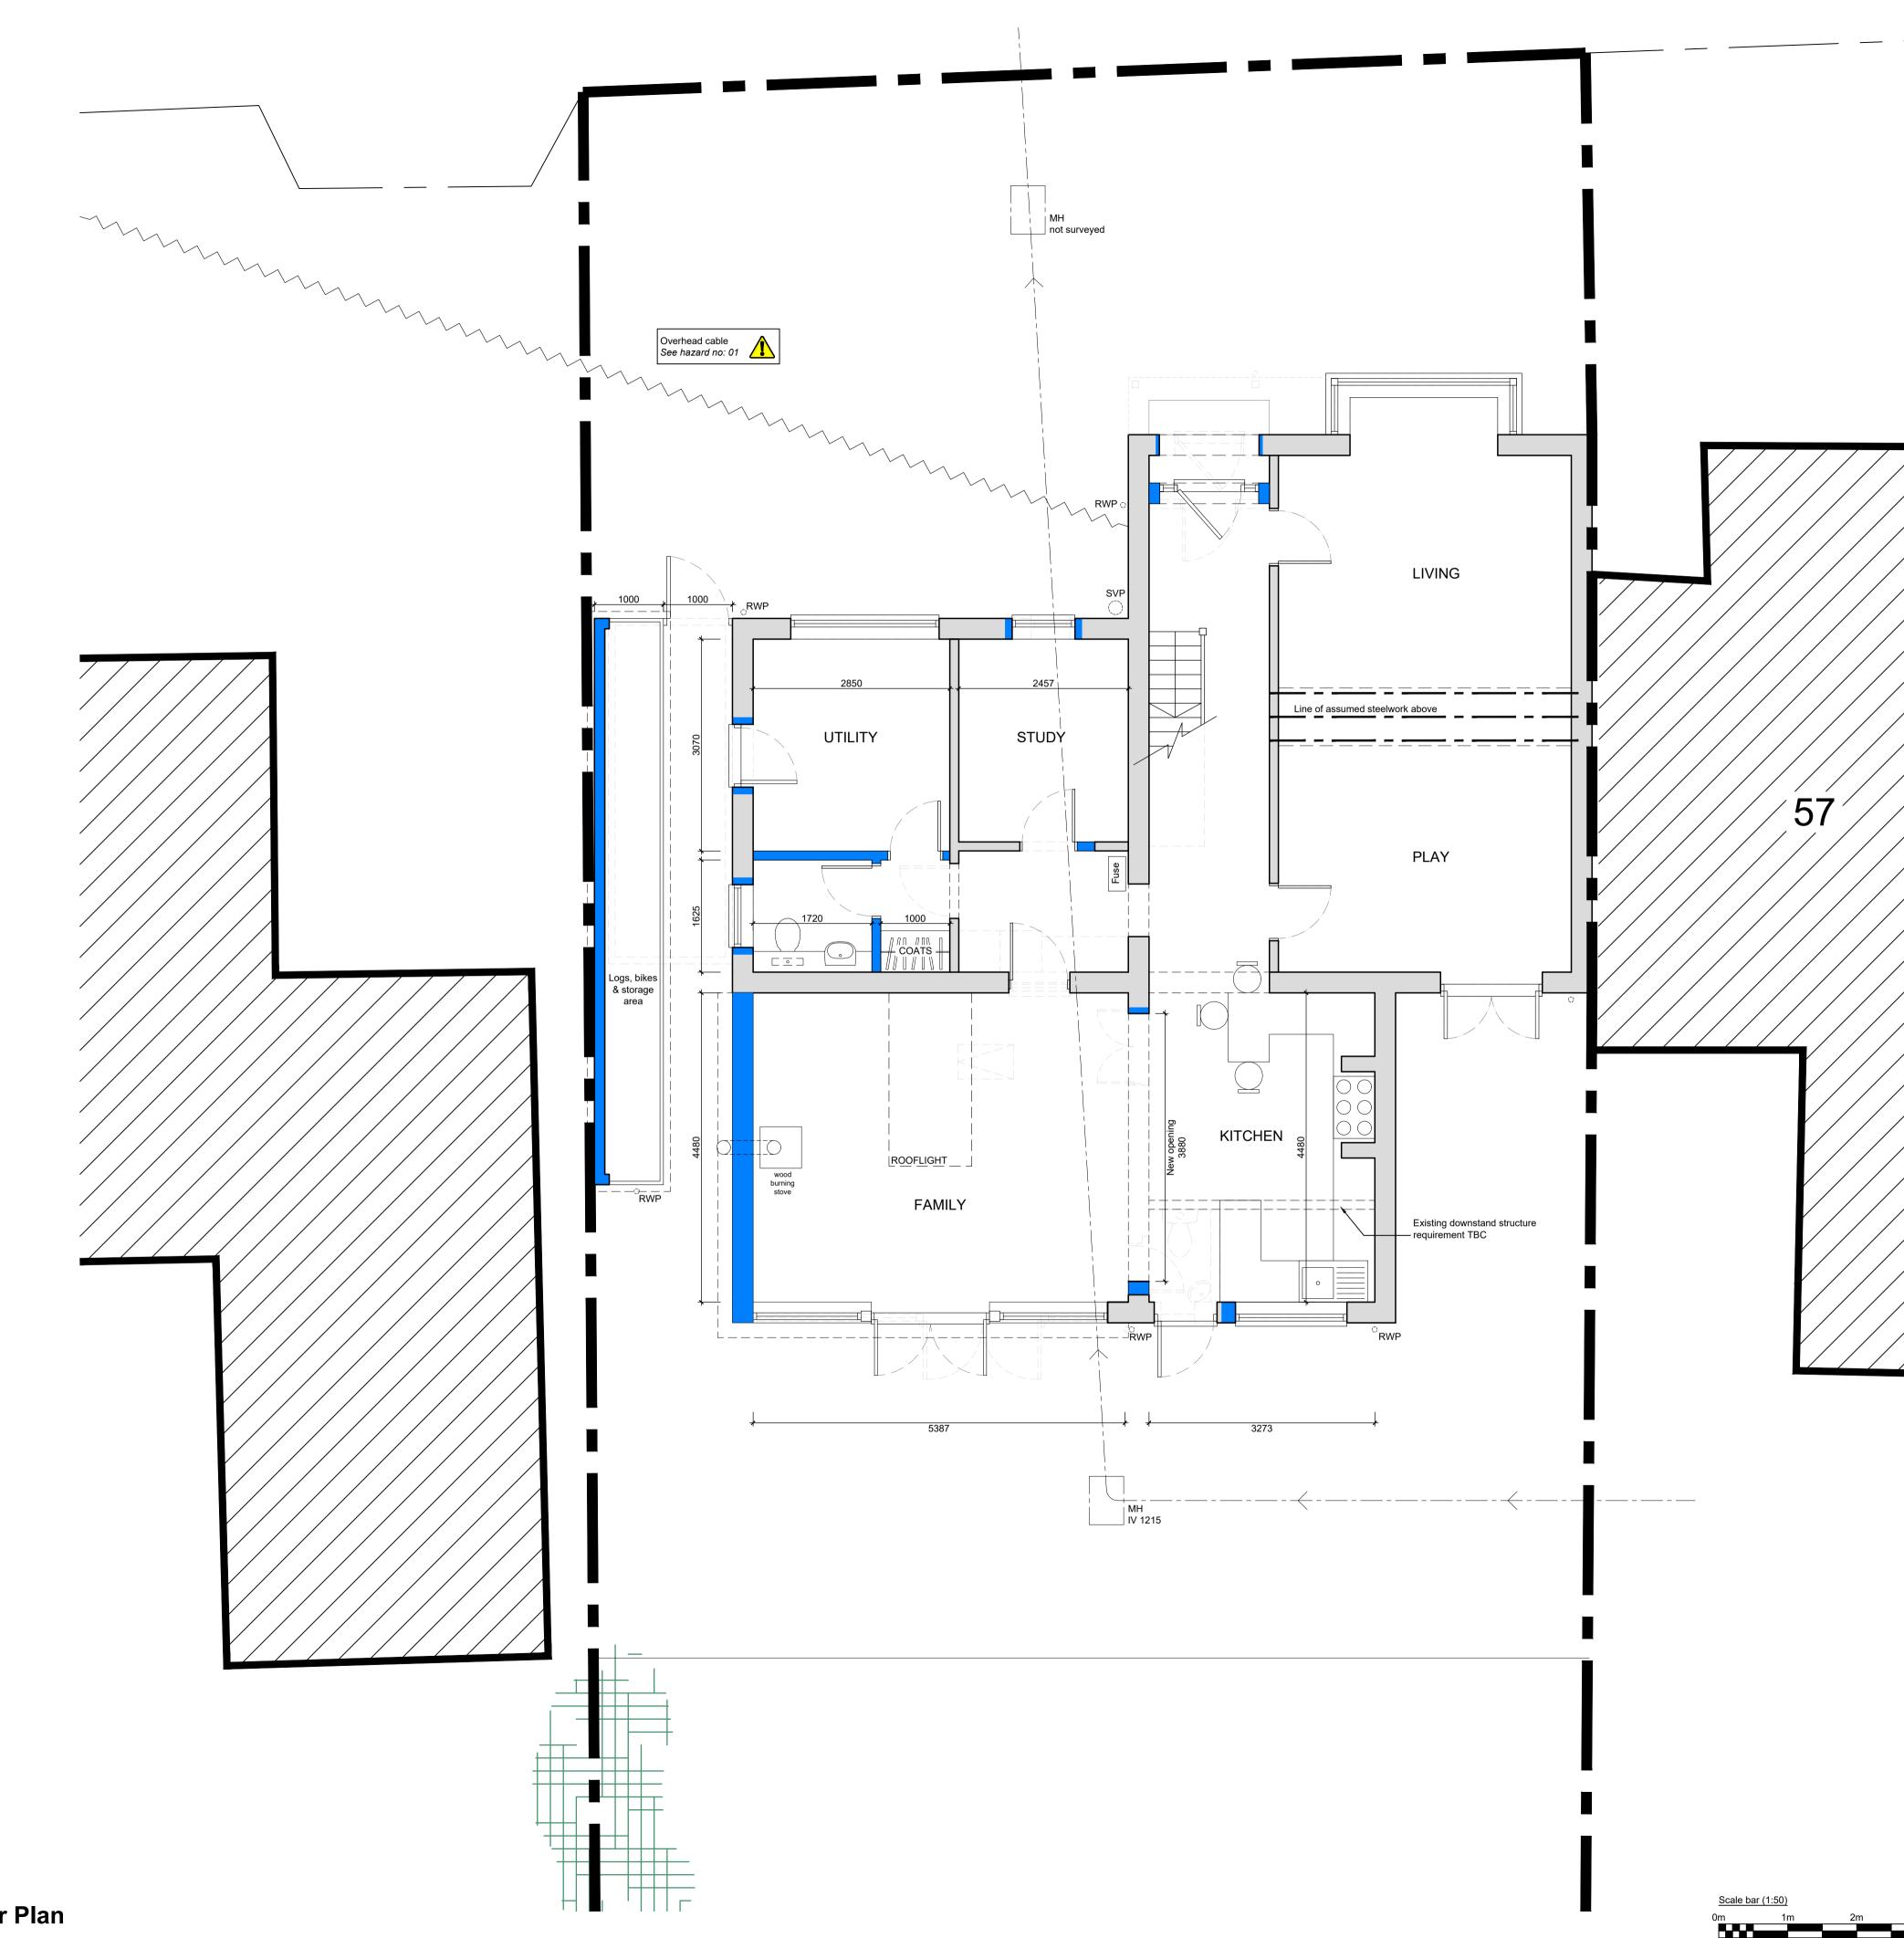

Proposed Ground Floor Plan Scale 1:50 @ A1

## ALL DIMENSIONS TO BE CHECKED ON SITE

| Key |                                |
|-----|--------------------------------|
|     | Existing retained construction |
|     | New construction / infill      |
|     | Demolitions                    |
|     |                                |

NB: Existing external cavity wall width TBC on site, currently assumed at 50mm.

|                                                     | Rev.     | Desc        | ription                                   |             |      |  |  |
|-----------------------------------------------------|----------|-------------|-------------------------------------------|-------------|------|--|--|
|                                                     | Revisior |             | าร                                        |             | Date |  |  |
| Project: Conservatory replacement with an extension |          |             |                                           |             |      |  |  |
| for                                                 |          |             |                                           |             |      |  |  |
| Victoria & Alex Perry                               |          |             |                                           |             |      |  |  |
| at                                                  |          |             | Contact: Michael Austin RIBA              |             |      |  |  |
| Blueberries                                         |          |             |                                           |             |      |  |  |
| 59 Headley Road                                     |          |             | <u>E-mail:</u> project@austinlebbon.co.uk |             |      |  |  |
| Liphook                                             |          |             | Web: www.austinlebbon.co.uk               |             |      |  |  |
| Hampshire                                           |          |             |                                           |             |      |  |  |
| GU30 7NS                                            |          |             | Phone: 01730 887559                       |             |      |  |  |
| Dwg Ref: 22108 [PL] 01                              | Rev      | /: <b>-</b> | Date                                      | e: OCT 2023 |      |  |  |