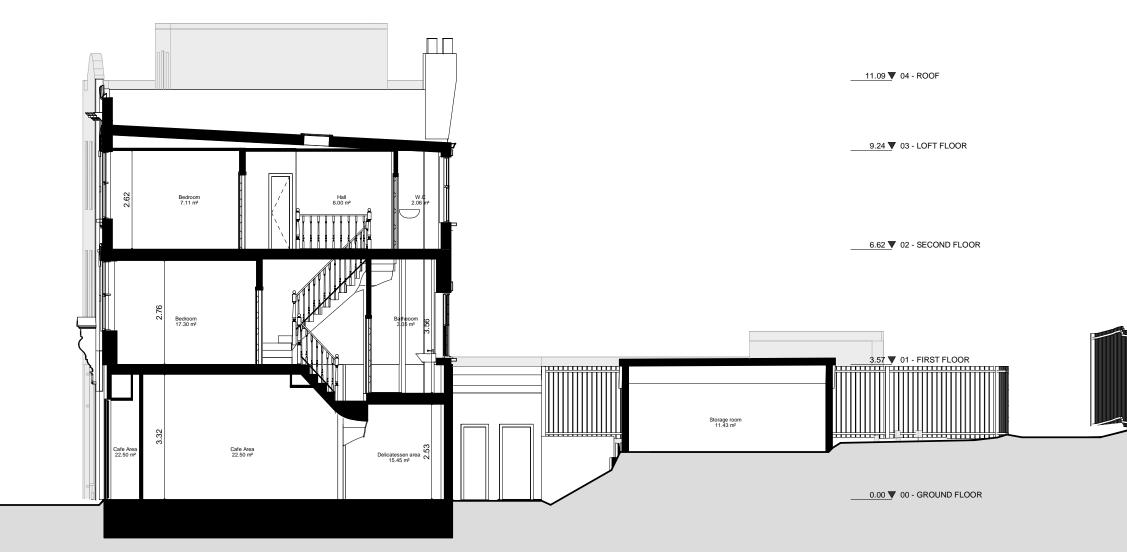

| Dwg No<br>078HI-A-05-001                                     | Drav<br>UF |
|--------------------------------------------------------------|------------|
| Drawing                                                      | Check      |
| Existing Section A-A'                                        | UI         |
| Scale                                                        | Issue Da   |
| 1 : 100 @ A3                                                 | 22.07.202  |
| )                                                            | 5m         |
|                                                              |            |
| Project Address<br>78 High Road, East Finchley London N2 9PN |            |
|                                                              | 01         |
| Client                                                       | Stat       |

Notes: Any inaccuracies or errors to be reported to the architect/surveyor immediately and prior to any work commencing. All dimensions to be verified on site. All work to comply with British Standards: Code of practice. All external surfaces and materials to match existing. This drawing and all information provided within it is the copyright of UPP Consultants Ltd. and reproduction without prior consent is strictly forbidden. Dwg No Drawn 078HI-A-05-002 UPP Drawing Checked UPP Existing Section B-B' Scale Issue Date 1:100 @ A3 22.07.2023 0 5m Project Address 78 High Road, East Finchley London N2 9PN Client Status XXXXX For Planning