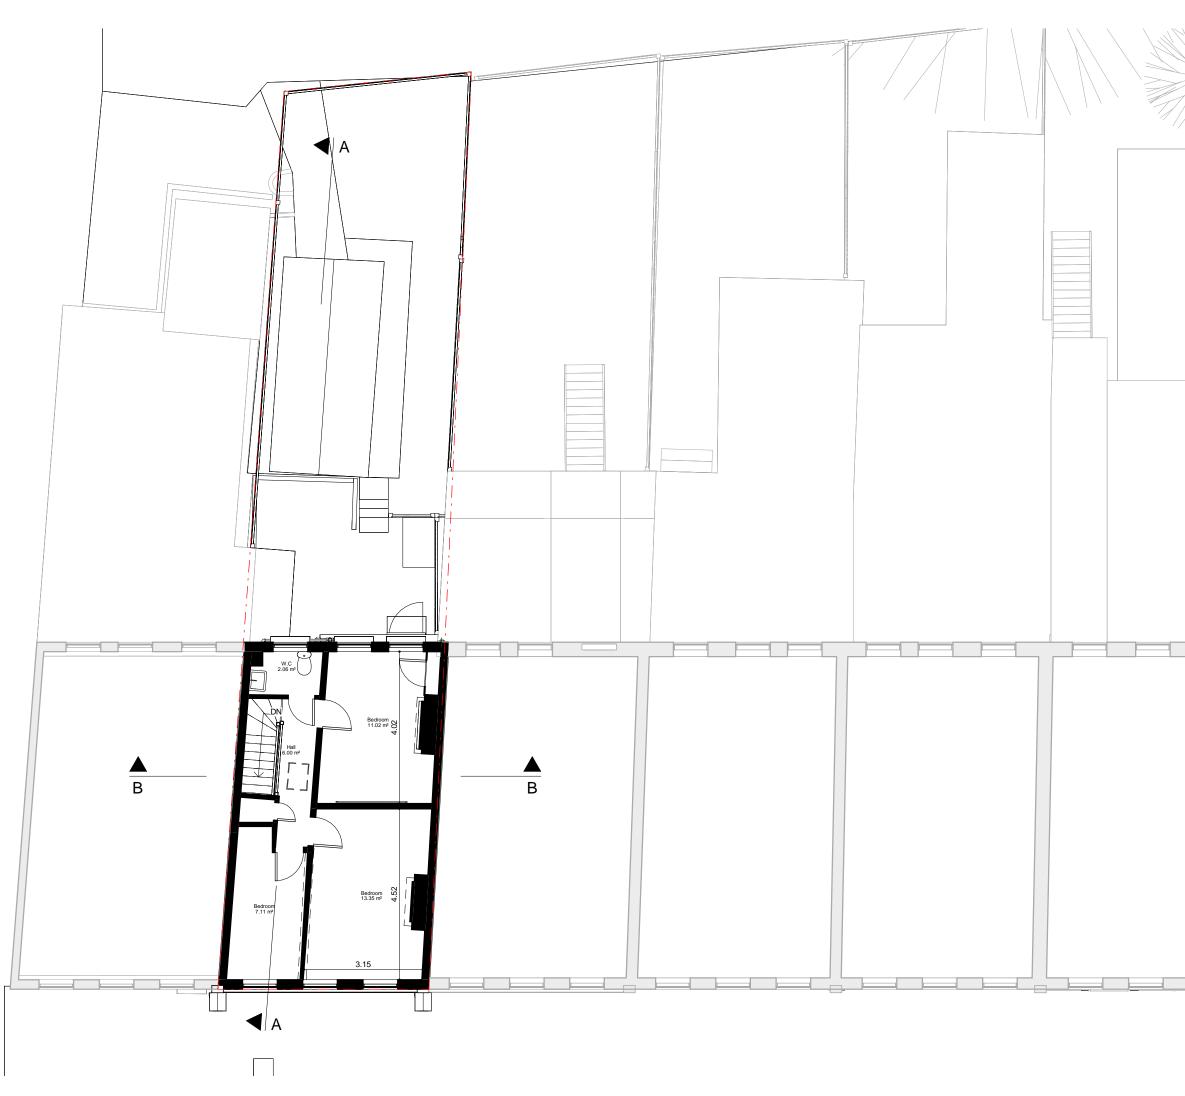

| Dwg No                                                       | Drawn        |
|--------------------------------------------------------------|--------------|
| 078HI-A-03-002                                               | UPP          |
| 0/601-A-03-002                                               | OFF          |
| Drawing                                                      | Checked      |
| Existing First Floor Plan                                    | UPP          |
| Scale                                                        | Issue Date   |
| 1:100 @ A3                                                   | 22.07.2023   |
| )                                                            | 5m           |
| Project Address<br>78 High Road, East Finchley London N2 9PN |              |
| 76 High Road, East Finchiey London N2 9FN                    |              |
| Client                                                       | Status       |
| XXXXX                                                        | For Planning |
|                                                              |              |