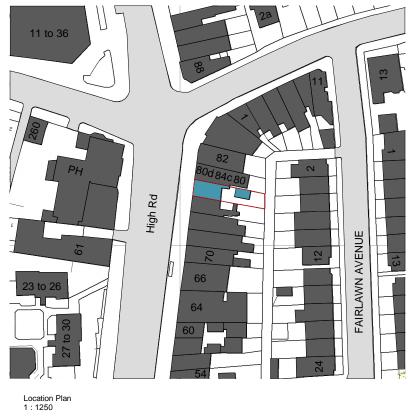

Dwg No 078HI-A-01-001

Drawing Location Plan

Scale As indicated @ A3 Drawn UPP

Checked UPP

Issue Date 22.07.2023

Project Address

78 High Road, East Finchley London N2 9PN

Client