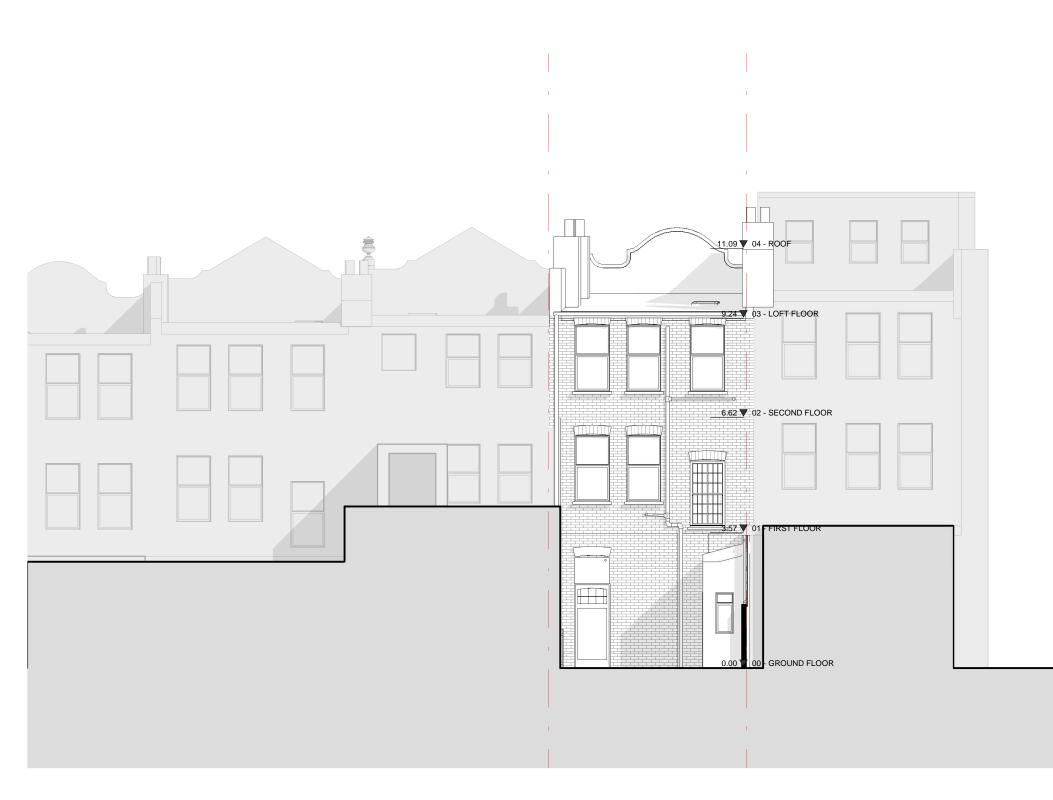

Date

Description

Description Notes: Any inaccuracies or errors to be reported to the architect/surveyor immediately and prior to any work commencing. All dimensions to be verified on site. All work to comply with British Standards Code of practice. All actemal surfaces and materials to match existing. This drawing and all information provided within it is the copyright of UPP Consultants Ltd. and reproduction without prior consent is stirtly forbidden. Dwg No Drawn 078HI-A-06-001 UPP Drawing Checked Existing West Elevation UPP Scale Issue Date 1:100 @ A3 22.07.2023 0 5m Project Address 78 High Road, East Finchley London N2 9PN Client Status XXXXX For Planning