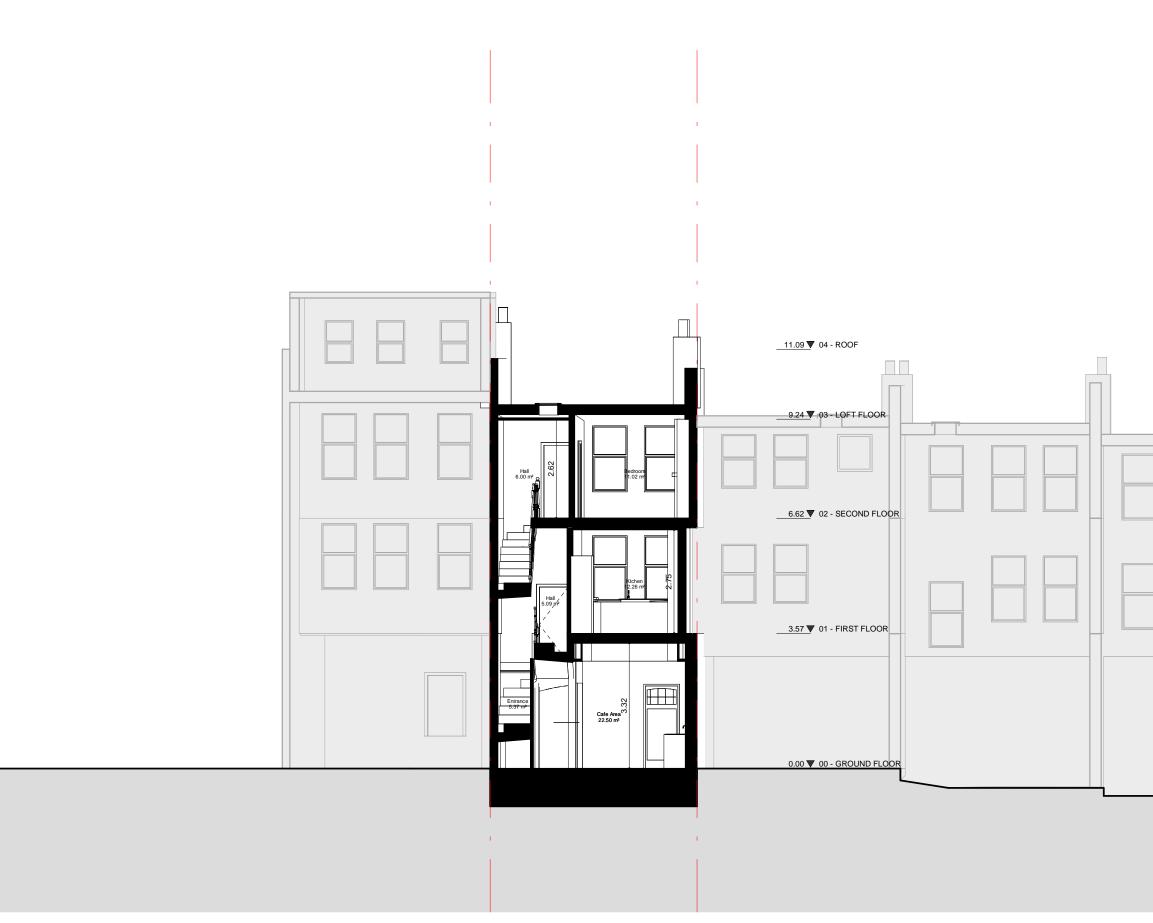

| Dwg No<br>078HI-A-05-001                                     | Drav<br>UF |
|--------------------------------------------------------------|------------|
| Drawing                                                      | Check      |
| Existing Section A-A'                                        | UI         |
| Scale                                                        | Issue Da   |
| 1 : 100 @ A3                                                 | 22.07.202  |
| )                                                            | 5m         |
|                                                              |            |
| Project Address<br>78 High Road, East Finchley London N2 9PN |            |
|                                                              | 01         |
| Client                                                       | Stat       |

Notes: Any inaccuracies or errors to be reported to the architect/surveyor immediately and prior to any work commencing. All dimensions to be verified on site. All work to comply with British Standards: Code of practice. All external surfaces and materials to match existing. This drawing and all information provided within it is the copyright of UPP Consultants Ltd. and reproduction without prior consent is strictly forbidden. Dwg No Drawn 078HI-A-05-002 UPP Drawing Checked UPP Existing Section B-B' Scale Issue Date 1:100 @ A3 22.07.2023 0 5m Project Address 78 High Road, East Finchley London N2 9PN Client Status XXXXX For Planning