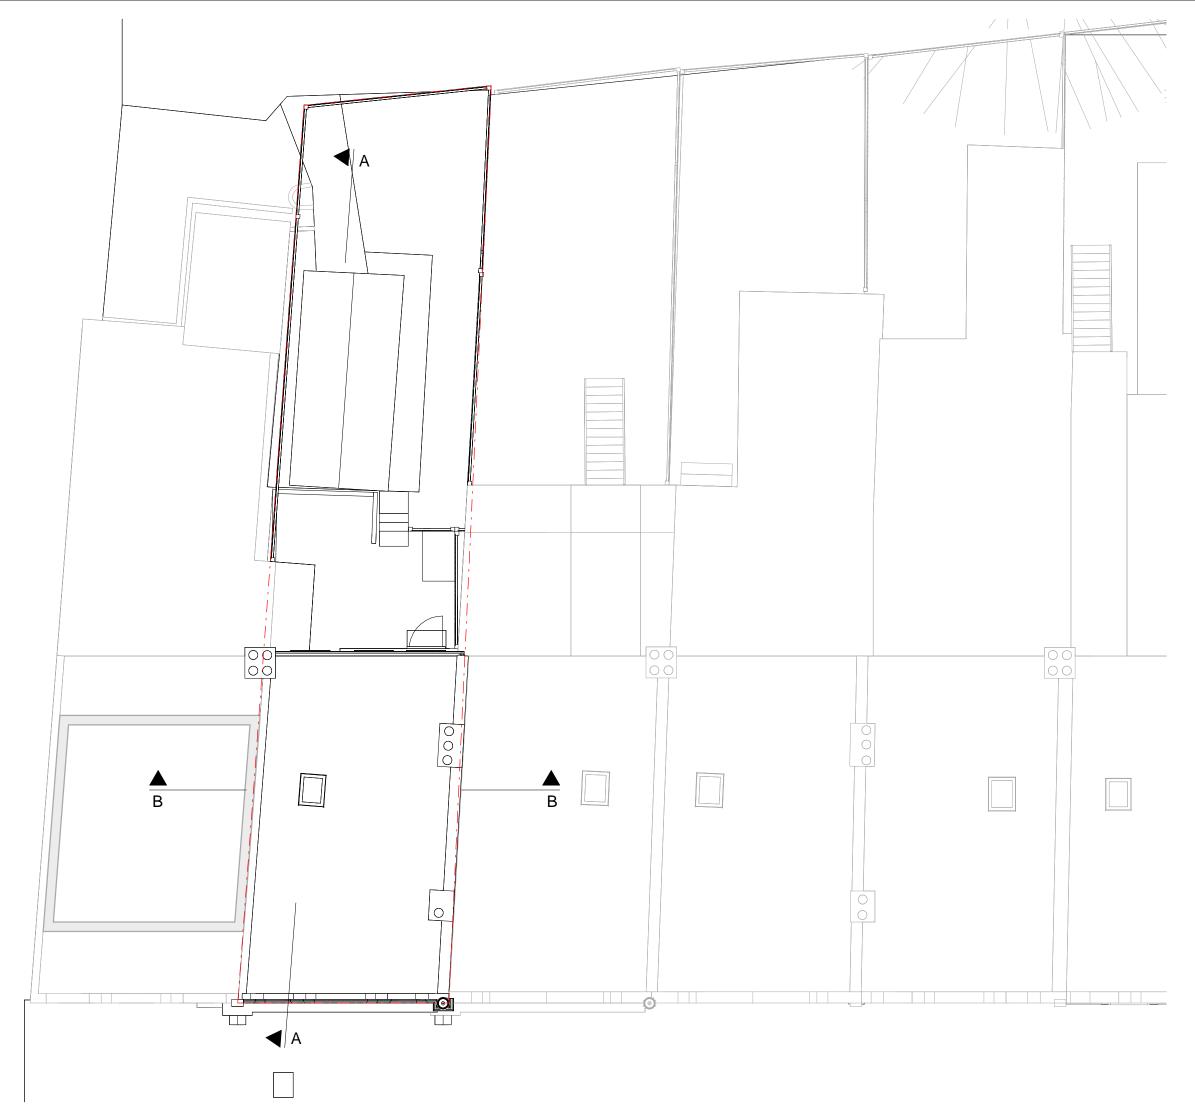

Notes: Any inaccuracies or errors to be reported to the architect/surveyor immediately and prior to any work commencing. Al dimensions to be verified on site. Al work to comply with British Standards Code of practice. Al advernal surfaces and materials to match existing. This drawing and all information provided within it is the copyright of UPP Consultants Ltd. and reproduction without prior consent is strictly forbidden. Dwg No 078HI-A-03-004 Drawing Existing Loft Floor Plan Scale 1:100 @ A3 0

Date

5m Project Address 78 High Road, East Finchley London N2 9PN Client Status XXXXX For Planning

Drawn

Description

UPP

Checked UPP

Issue Date

22.07.2023