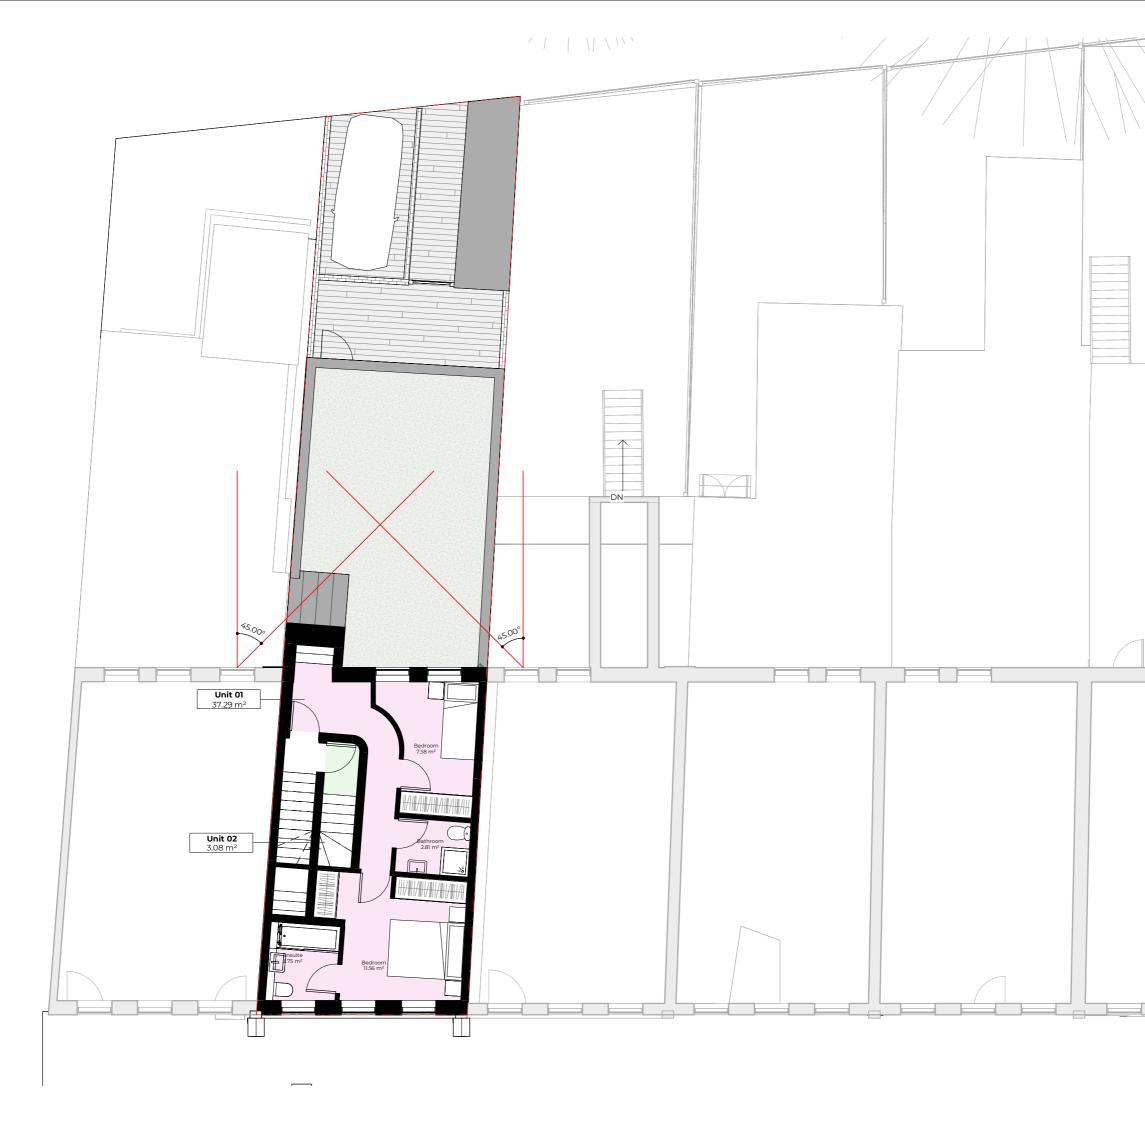

### Schedule of Areas

Total Site Area 126.11 s.q.m.

Existing Residential 81 s.q.m.

Residential area lost by change of use or demolition 0.00 s.q.m.

Proposed Residential

146 s.q.m.

Net additional area 65 s.q.m. Existing Non-Residential 37 s.q.m.

Non Residential area lost by change of use or demolition 0.00 s.q.m.

> Proposed Non-Residential 40 s.q.m.

Date

Description

Notes:

FAIRLAWN

Rev No.

Any inaccuracies or errors to be reported to the architect/burvejor immediately and prior to any work commencing All dimensions to be verified on site. All work to comply with British Standards Code of practice. All external surfaces and materials to match existing. This drawing and all information provided within it is the copyright of UPP Consultants Ltd. and repoduction without prior concert is strick for bidden.