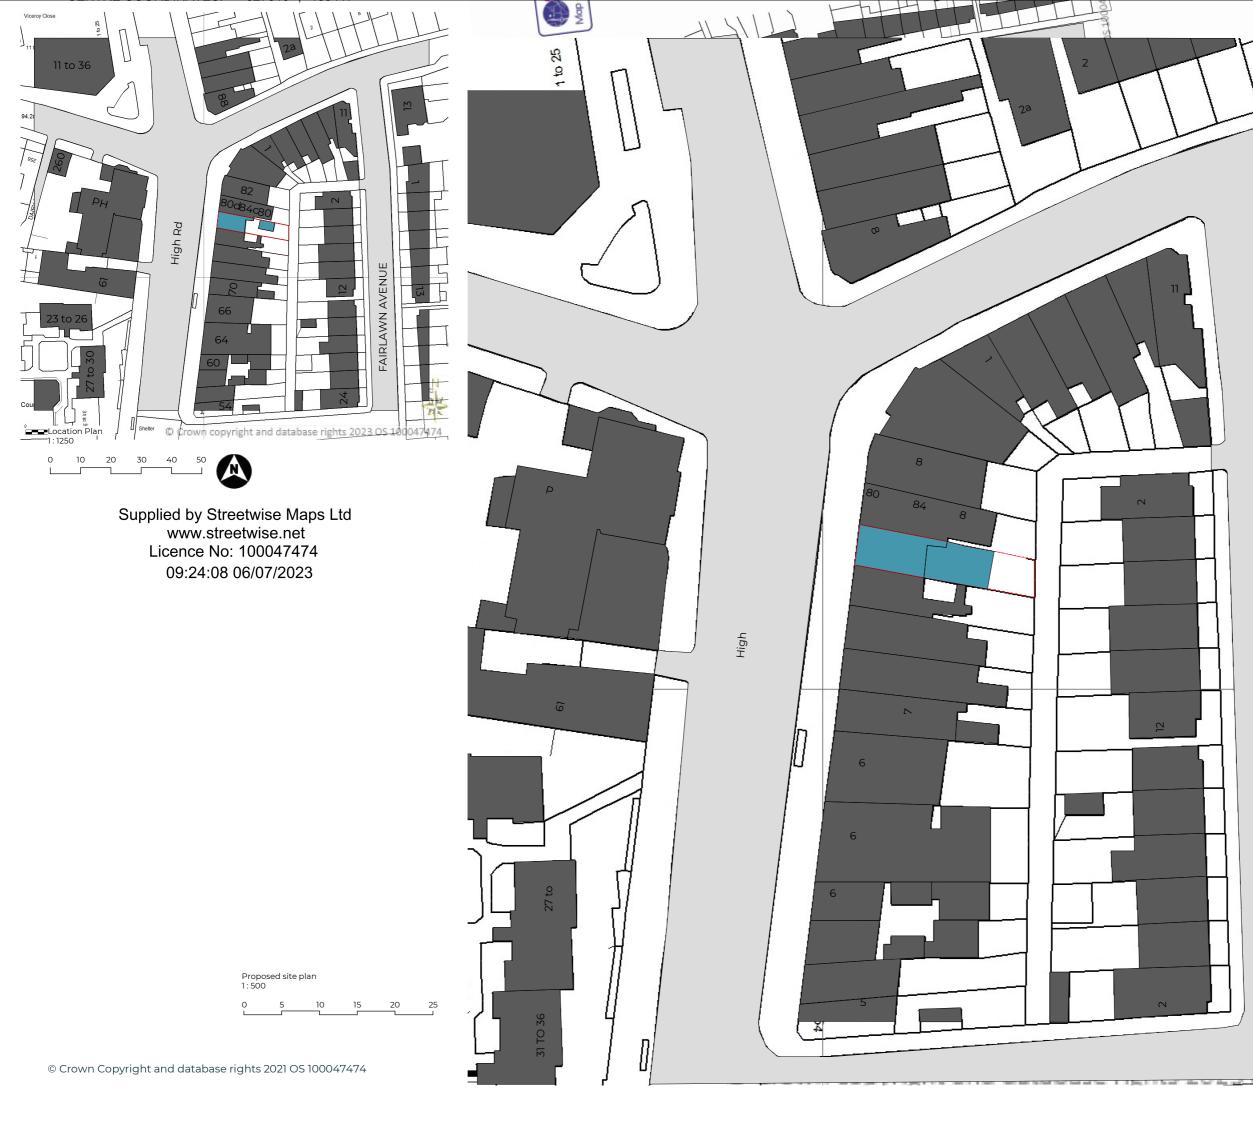

Dwg No 078HI-A-01-001

Drawing Location Plan

Scale As indicated @ A3 Drawn MV

Checked EA

Issue Date 07.09.2023

Project Address 78 High Road, East Finchley London N2 9PN

Client Zebulan Holdings Limited Status For Planning

Status For Planning

10m 🔿 78 High Road, East Finchley London N2 9PN

Issue Date 07.09.2023

EA

Checked

MV

Drawn

Drawing