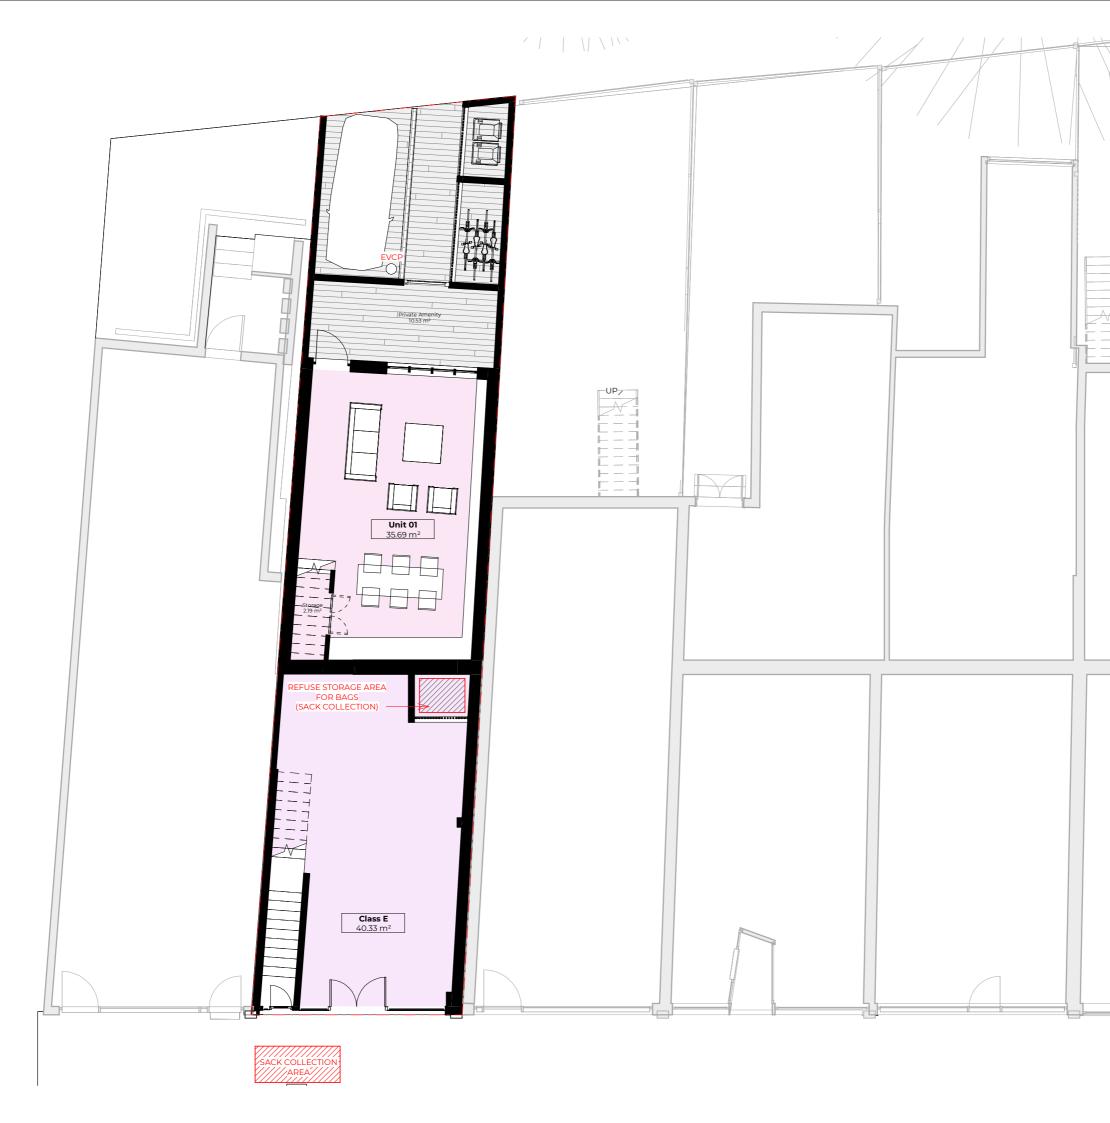

### Schedule of Areas

Total Site Area 126.11 s.q.m.

Existing Residential 81 s.q.m.

Residential area lost by change of use or demolition 0.00 s.q.m.

Proposed Residential

146 s.q.m.

Net additional area 65 s.q.m. Existing Non-Residential 37 s.q.m.

Non Residential area lost by change of use or demolition 0.00 s.q.m.

> Proposed Non-Residential 40 s.q.m.

Date

Description

Notes:

FAIRLAWN

Rev No.

Any inaccuracies or errors to be reported to the architect/burvejor immediately and prior to any work commencing All dimensions to be verified on site. All work to comply with British Standards Code of practice. All external surfaces and materials to match existing. This drawing and all information provided within it is the copyright of UPP Consultants Ltd. and repoduction without prior concert is strick for bidden.