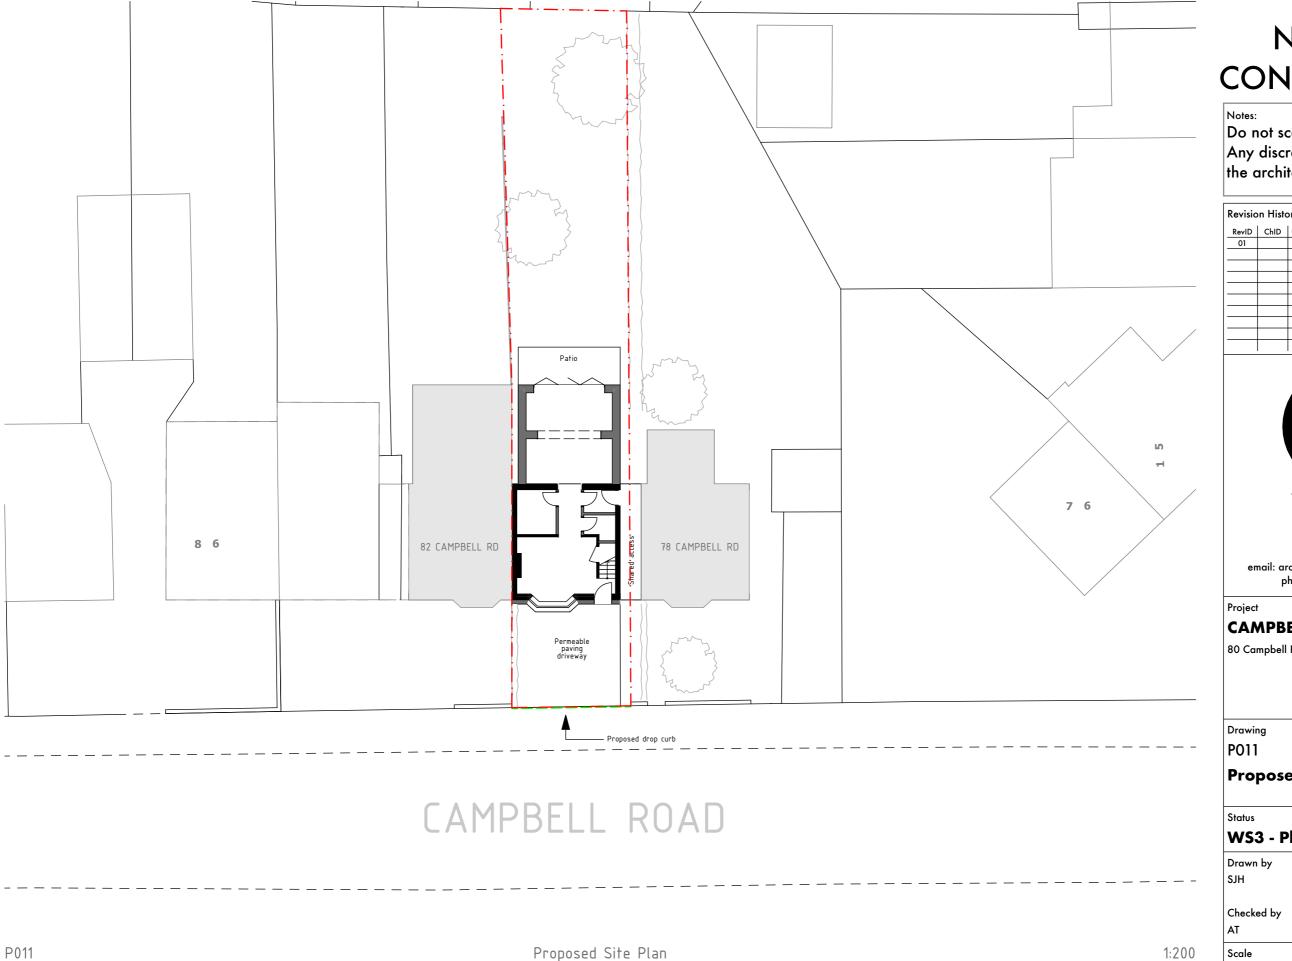

Existing building fabric Proposed building fabric — · — Site boundary line

## CAMPBELL ROAD (A087)

80 Campbell Road Oxford OX4 3NU

## **Proposed Site Plan**

## WS3 - Planning Application

| Drawn by   | Date       |
|------------|------------|
| SJH        | 30/10/2023 |
|            |            |
| Checked by | Date       |
| AT         | 5/11/2023  |
| Scale      |            |
| 1.200 @ 42 |            |