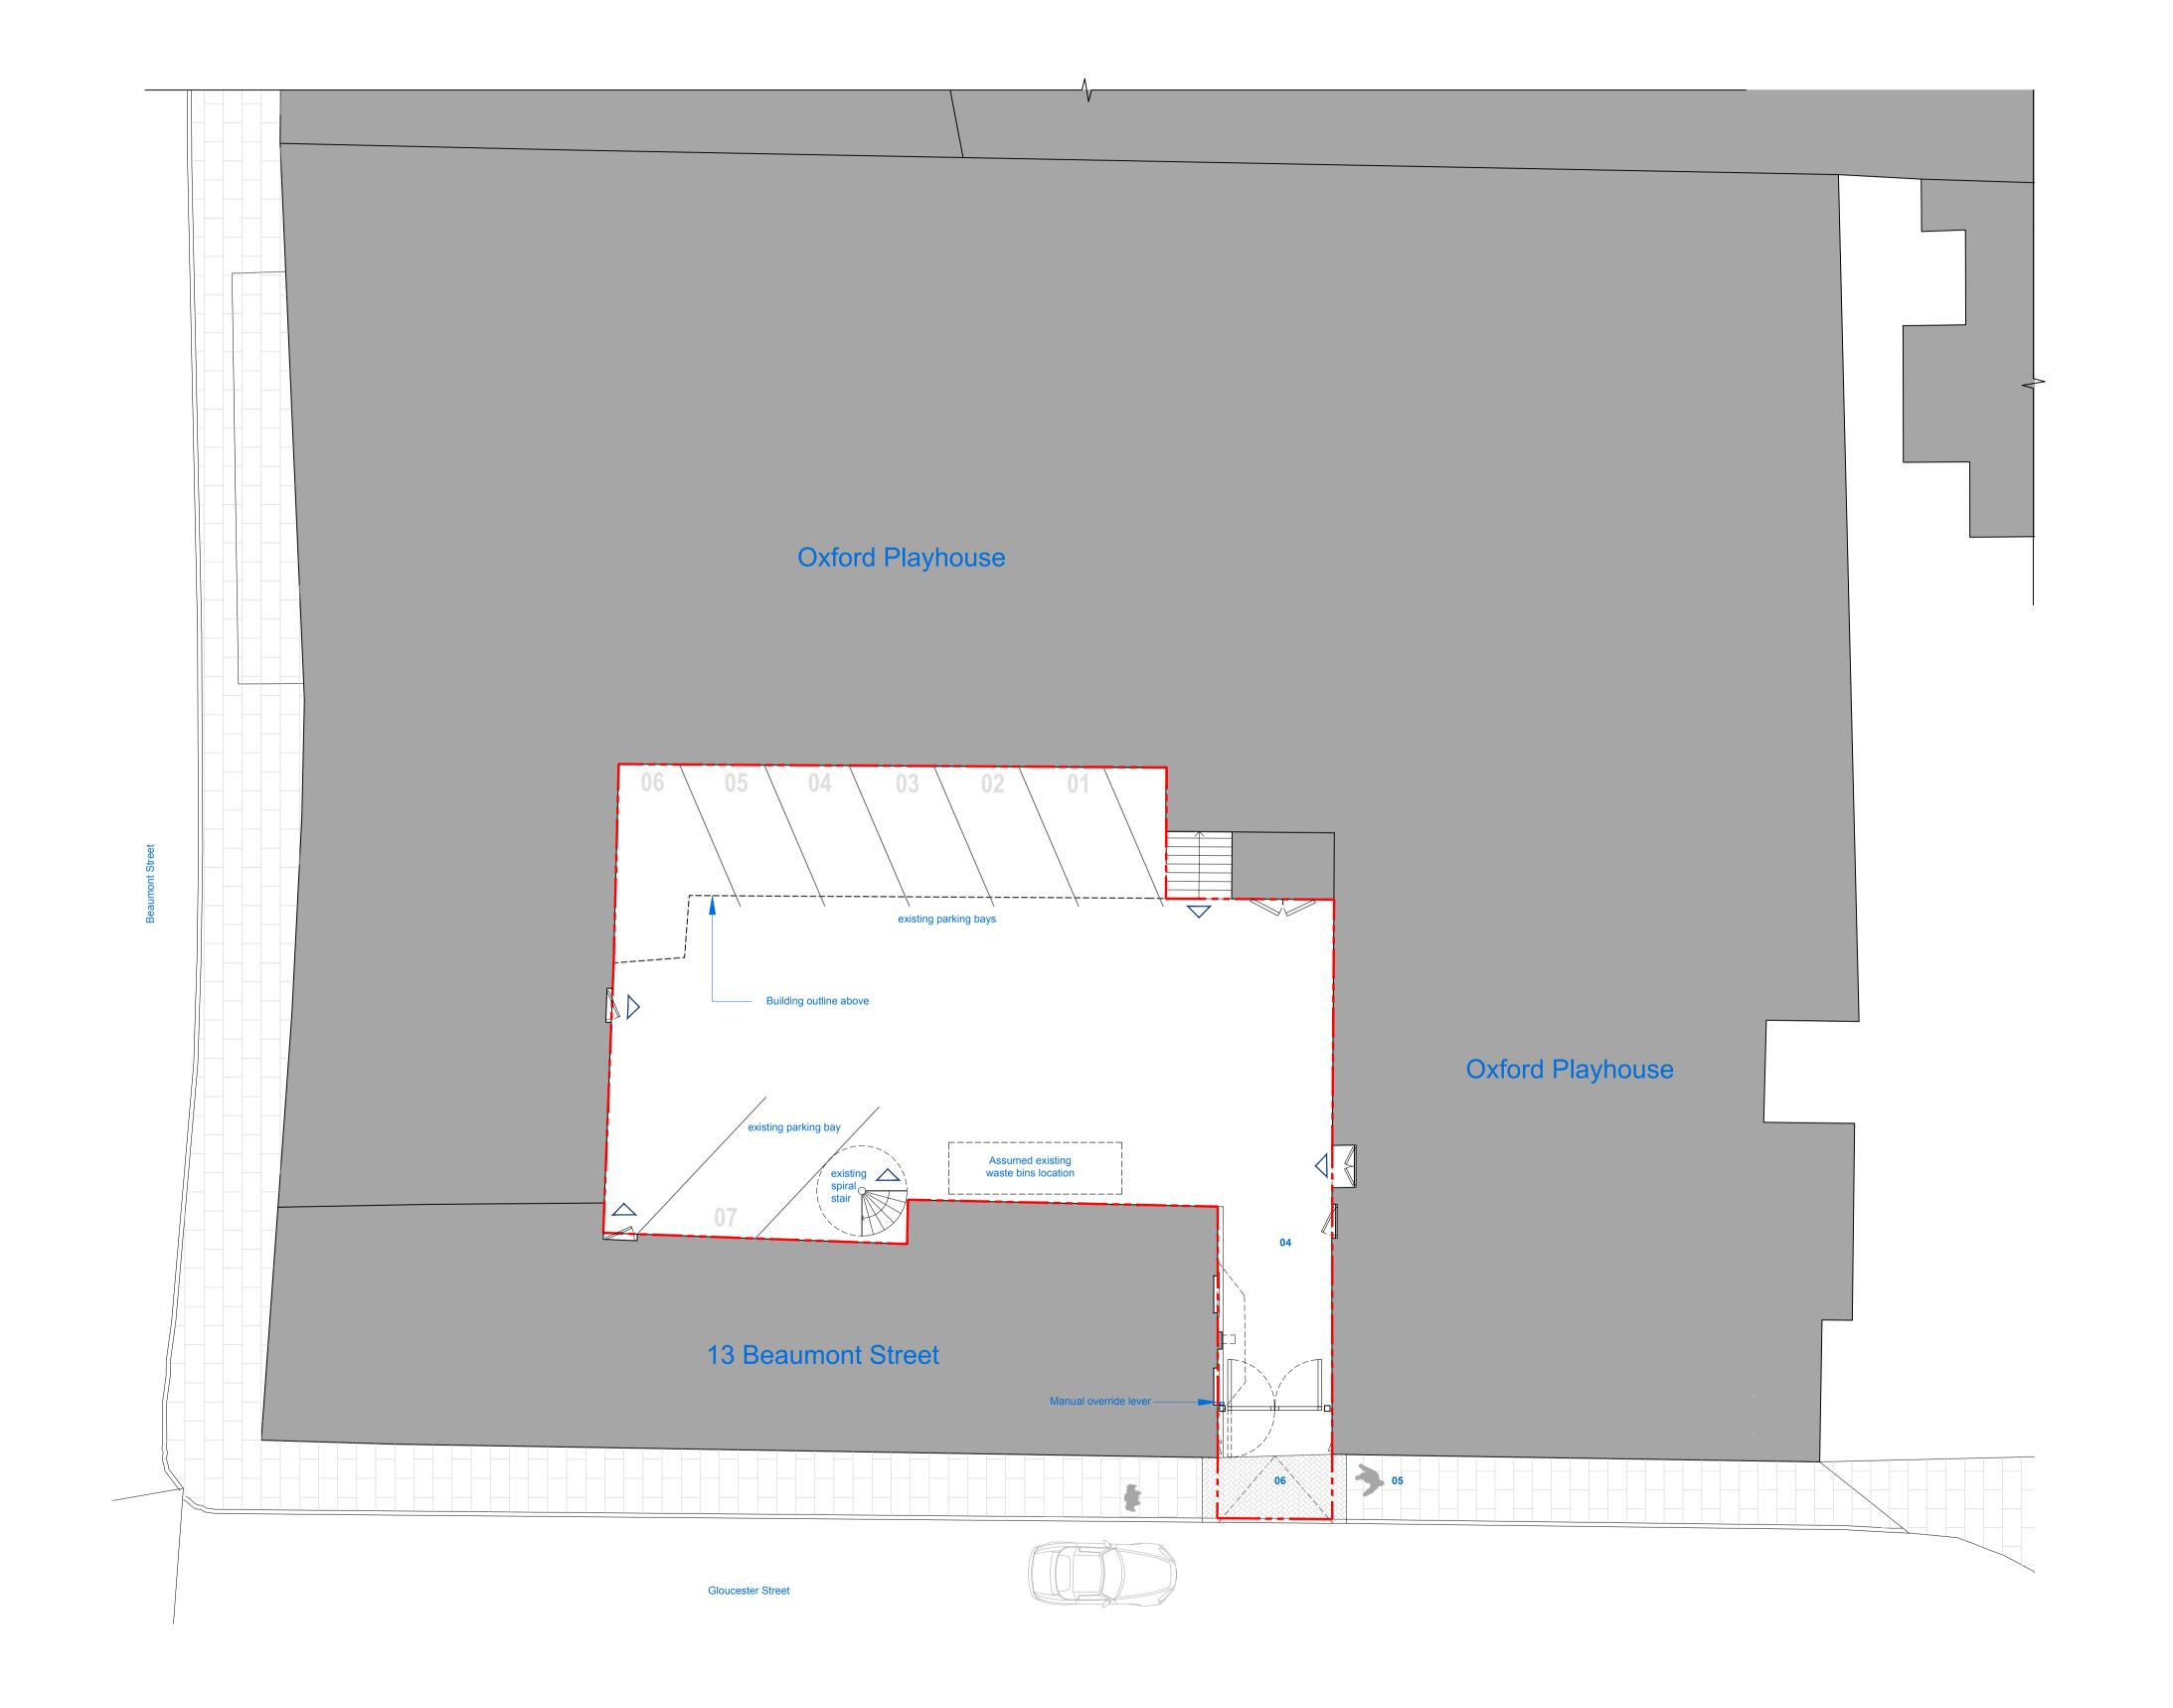

This document is protected by copyright law and may not be reproduced in any manner, or for any purpose, except by written permission of design storey architects.

Material Key

01 Brick

03 Tile

**04** Concrete **05** Stone paving

**06** Block paving

Area affected by application

Scale 1:100 Drawing scale may be affected by printing, scanning or copying.

Rev Description

P1 Issued for PLANNING

DESIGN STOREY

29 Beaumont Street, Oxford, OX1 2NP 01865 504 404 hello@design-storey.co.uk

Address

Oxford, OX1 2LP

PLANNING

Issue

Proposed Block Plan

Project No. Drawing No. Revision

13 Beaumont Street 2315 P003 P1

1:100@A1