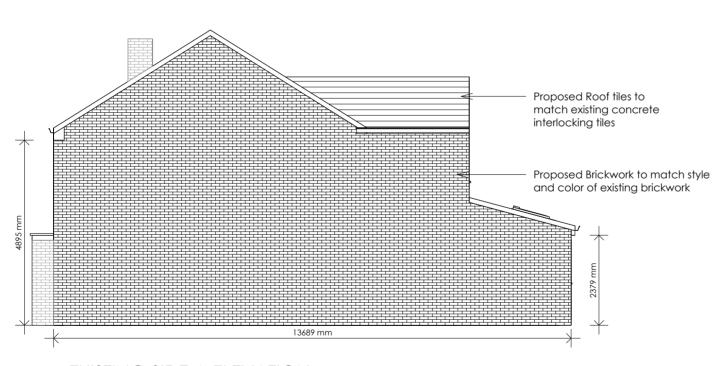

EXISTING FRONT ELEVATION

**EXISTING REAR ELEVATION** 

**EXISTING SIDE A ELEVATION** 

**EXISTING SIDE B ELEVATION** 

| DESCRIPTIO | N . |
|------------|-----|
| PLANNING   |     |
| STATUS     |     |
| Р          |     |