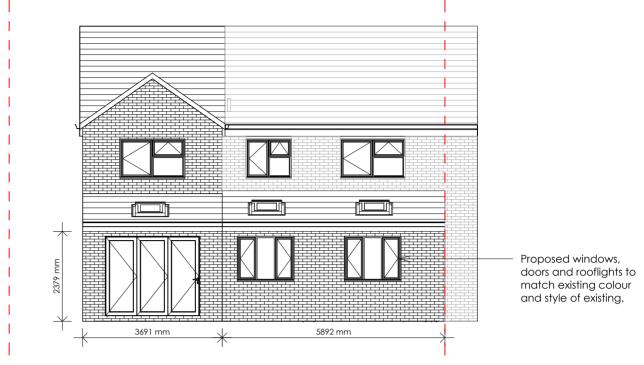

EXISTING FRONT ELEVATION

**EXISTING REAR ELEVATION** 

**EXISTING SIDE A ELEVATION** 

**EXISTING SIDE B ELEVATION** 

| DESCRIPTIO | N . |
|------------|-----|
| PLANNING   |     |
| STATUS     |     |
| Р          |     |